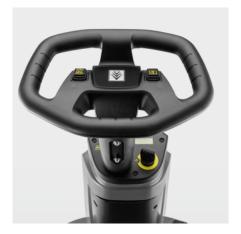

- Clear control panel with self-explanatory symbols
- Brief familiarisation stages
- Easy to use, colour coded control elements