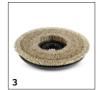

# **EQUIPMENT FOR BD 50/70 R CLASSIC BP PACK 115AH AGM** 1.161-071.0

|                                                                          |    |             |                                                                                                                                                                                          | _   |
|--------------------------------------------------------------------------|----|-------------|------------------------------------------------------------------------------------------------------------------------------------------------------------------------------------------|-----|
|                                                                          |    |             |                                                                                                                                                                                          |     |
|                                                                          |    | Order no.   | Description                                                                                                                                                                              |     |
| DISC BRUSHES FOR BD                                                      |    | <u>'</u>    |                                                                                                                                                                                          |     |
| Disc brush, medium, red, 510 mm                                          | 1  | 4.905-026.0 | Medium hard disc brush (510 mm) in red version for all common cleaning tasks. Bristles made from polypropylene: 0.6 mm thick, 41 mm long.                                                | 1 🔳 |
| Disc brush complete white D51, very soft, white, 510 mm                  | 2  | 4.905-028.0 | For cleaning sensitive floors and polishing. Fits D 51.                                                                                                                                  |     |
| Disc brush, soft, natural, 510 mm                                        | 3  | 4.905-027.0 | Soft disc brush (natural, 510 mm) for cleaning and polishing. Bristles: Union Burnish Mixture; 0.6 mm thick, 41 mm long.                                                                 |     |
| Disc brush complete black D51, hard, black, 510 mm                       | 4  | 4.905-029.0 | Hard disc brush (510 mm) in black for insensitive floor coverings. For stubborn dirt and deep cleaning. Bristles made from Tynex; 1.0 mm thick, 41 mm long.                              |     |
| SUCTION BARS AND SQUEEGEES                                               |    |             |                                                                                                                                                                                          |     |
| Suction bar, complete                                                    |    |             |                                                                                                                                                                                          |     |
| Squeegee, 900 mm, V-shaped                                               | 5  | 4.777-079.0 | 900 mm long, V-shaped squeegee with suction lips made from wear- and oil-resistant polyurethane with a long lifetime and for all floors. With spirit level for precise adjustment.       | 5 🔳 |
| Squeegee, 850 mm, straight                                               | 6  | 4.777-401.0 | Straight suction bar, with support rollers. Squeegee blades are made from oil-resistant, transparent polyurethane and are easy to replace.                                               |     |
| Squeegees for suction bars                                               | •  |             |                                                                                                                                                                                          |     |
| Rubber lip set corrugated oil resistant, oil-resistant, grooved, 1010 mm | 7  | 6.273-023.0 | Suction lip set, fluted and developed for V-shaped squeegees with length of 900 mm. The suction lips are made of wear- and oil-resistant polyurethane and are suitable for all floors.   | •   |
| Rubber lip set oil resistant BR-BD530,55, oil-resistant, grooved, 890 mm | 8  | 6.273-207.0 | Squeegee blade kit includes front and rear squeegee blades, 870 mm. Grooved squeegee blades of hard-wearing, oil-resistant, transparent polyurethane. For all standard floors.           |     |
| Suction lips, oil-resistant, slotted, 890 mm                             | 9  | 6.273-229.0 | Squeegee blade kit includes front and rear squeegee blades, 870 mm. Slotted squeegee blades of hard-wearing, oil-resistant, transparent polyurethane. For sensitive floors.              |     |
| Suction lips, oil-resistant, closed, 890 mm                              | 10 | 6.273-290.0 | Suction lip set, consisting of front and rear suction lip. 890 mm long. In an enclosed design made from wear-resistant, oil-resistant and transparent polyurethane. For textured floors. |     |
| Rubber lip set standard, Natural rubber, 890 mm                          | 11 | 6.273-213.0 | Squeegee blade kit includes front and rear squeegee blades, 870 mm. Soft natural rubber grooved squeegee blades. For all standard floors.                                                |     |
| TRACTION BATTERIES AND CHARGERS                                          |    |             |                                                                                                                                                                                          |     |
| Batteries                                                                |    |             |                                                                                                                                                                                          |     |
| Battery kit AGM 2x 12V/115Ah, 24 V, 115 Ah, maintenance-free             | 12 | 2.815-091.0 |                                                                                                                                                                                          | •   |
| Battery Chargers                                                         |    | •           |                                                                                                                                                                                          |     |
| Battery charger Tnr löschen, 24 V                                        | 13 | 6.654-367.0 | Standby battery charger for maintenance-free 24 V batteries of 70 to 105 Ah with order no. 6.654-093.0, 6.654-141.0 and 4.035-449.0.                                                     |     |
| Accessories for batteries                                                |    |             |                                                                                                                                                                                          | Т   |
| Mounting kit battery kit                                                 | 14 | 2.638-152.0 |                                                                                                                                                                                          |     |