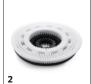

# **EQUIPMENT FOR BD 50/70 R CLASSIC BP PACK 115AH AGM** 1.161-071.0

|                                                                          |    |             |                                                                                                                                                                                          | _   |
|--------------------------------------------------------------------------|----|-------------|------------------------------------------------------------------------------------------------------------------------------------------------------------------------------------------|-----|
|                                                                          |    |             |                                                                                                                                                                                          |     |
|                                                                          |    | Order no.   | Description                                                                                                                                                                              |     |
| DISC BRUSHES FOR BD                                                      |    | <u>'</u>    |                                                                                                                                                                                          |     |
| Disc brush, medium, red, 510 mm                                          | 1  | 4.905-026.0 | Medium hard disc brush (510 mm) in red version for all common cleaning tasks. Bristles made from polypropylene: 0.6 mm thick, 41 mm long.                                                | 1 🔳 |
| Disc brush complete white D51, very soft, white, 510 mm                  | 2  | 4.905-028.0 | For cleaning sensitive floors and polishing. Fits D 51.                                                                                                                                  |     |
| Disc brush, soft, natural, 510 mm                                        | 3  | 4.905-027.0 | Soft disc brush (natural, 510 mm) for cleaning and polishing. Bristles: Union Burnish Mixture; 0.6 mm thick, 41 mm long.                                                                 |     |
| Disc brush complete black D51, hard, black, 510 mm                       | 4  | 4.905-029.0 | Hard disc brush (510 mm) in black for insensitive floor coverings. For stubborn dirt and deep cleaning. Bristles made from Tynex; 1.0 mm thick, 41 mm long.                              |     |
| SUCTION BARS AND SQUEEGEES                                               |    |             |                                                                                                                                                                                          |     |
| Suction bar, complete                                                    |    |             |                                                                                                                                                                                          |     |
| Squeegee, 900 mm, V-shaped                                               | 5  | 4.777-079.0 | 900 mm long, V-shaped squeegee with suction lips made from wear- and oil-resistant polyurethane with a long lifetime and for all floors. With spirit level for precise adjustment.       | 5 🔳 |
| Squeegee, 850 mm, straight                                               | 6  | 4.777-401.0 | Straight suction bar, with support rollers. Squeegee blades are made from oil-resistant, transparent polyurethane and are easy to replace.                                               |     |
| Squeegees for suction bars                                               | •  |             |                                                                                                                                                                                          |     |
| Rubber lip set corrugated oil resistant, oil-resistant, grooved, 1010 mm | 7  | 6.273-023.0 | Suction lip set, fluted and developed for V-shaped squeegees with length of 900 mm. The suction lips are made of wear- and oil-resistant polyurethane and are suitable for all floors.   | •   |
| Rubber lip set oil resistant BR-BD530,55, oil-resistant, grooved, 890 mm | 8  | 6.273-207.0 | Squeegee blade kit includes front and rear squeegee blades, 870 mm. Grooved squeegee blades of hard-wearing, oil-resistant, transparent polyurethane. For all standard floors.           |     |
| Suction lips, oil-resistant, slotted, 890 mm                             | 9  | 6.273-229.0 | Squeegee blade kit includes front and rear squeegee blades, 870 mm. Slotted squeegee blades of hard-wearing, oil-resistant, transparent polyurethane. For sensitive floors.              |     |
| Suction lips, oil-resistant, closed, 890 mm                              | 10 | 6.273-290.0 | Suction lip set, consisting of front and rear suction lip. 890 mm long. In an enclosed design made from wear-resistant, oil-resistant and transparent polyurethane. For textured floors. |     |
| Rubber lip set standard, Natural rubber, 890 mm                          | 11 | 6.273-213.0 | Squeegee blade kit includes front and rear squeegee blades, 870 mm. Soft natural rubber grooved squeegee blades. For all standard floors.                                                |     |
| TRACTION BATTERIES AND CHARGERS                                          |    |             |                                                                                                                                                                                          |     |
| Batteries                                                                |    |             |                                                                                                                                                                                          |     |
| Battery kit AGM 2x 12V/115Ah, 24 V, 115 Ah, maintenance-free             | 12 | 2.815-091.0 |                                                                                                                                                                                          | •   |
| Battery Chargers                                                         |    | •           |                                                                                                                                                                                          |     |
| Battery charger Tnr löschen, 24 V                                        | 13 | 6.654-367.0 | Standby battery charger for maintenance-free 24 V batteries of 70 to 105 Ah with order no. 6.654-093.0, 6.654-141.0 and 4.035-449.0.                                                     |     |
| Accessories for batteries                                                |    |             |                                                                                                                                                                                          | Т   |
| Mounting kit battery kit                                                 | 14 | 2.638-152.0 |                                                                                                                                                                                          |     |