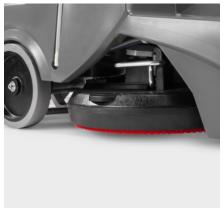

#### Disc brush engineering

- Robust design with integrated disc brush head
- Large working width allowing for high area performance
- Brush replacement via pedal ejection.