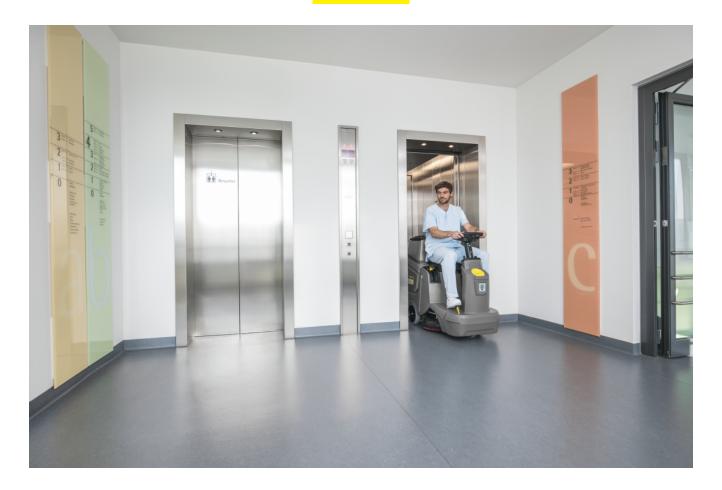

## **BD 50/70 R CLASSIC BP PACK 115AH AGM**

Easy to use, manoeuvrable, battery powered ride-on scrubber drier with disc brush. Batteries and charger set are included.

Order no.

1.161-071.0

- Compact slim design and extremely manoeuvrable
- Extremely easy and intuitive operation
- Powerful battery and charger included in the scope of delivery

#### Compact and slim design

- Extremely manoeuvrable machine
- Clear sight of surfaces to be cleaned
- Easy to transport.