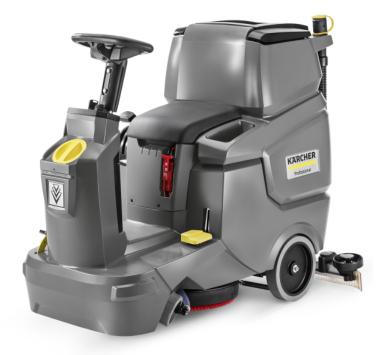

## **BD 50/70 R CLASSIC BP PACK 115AH AGM**

Easy to use, manoeuvrable, battery powered ride-on scrubber drier with disc brush. Batteries and charger set are included.

Order no.

1.161-071.0

- Compact slim design and extremely manoeuvrable
- Extremely easy and intuitive operation
- Powerful battery and charger included in the scope of delivery

#### Compact and slim design

- Extremely manoeuvrable machine
- Clear sight of surfaces to be cleaned
- Easy to transport.