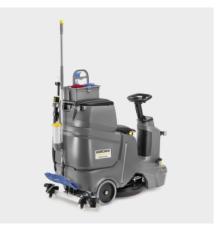

## **BD 50/70 R CLASSIC BP PACK 115AH AGM**

Easy to use, manoeuvrable, battery powered ride-on scrubber drier with disc brush. Batteries and charger set are included.

Order no.

1.161-071.0

- Compact slim design and extremely manoeuvrable
- Extremely easy and intuitive operation
- Powerful battery and charger included in the scope of delivery

#### Disc brush engineering

- Robust design with integrated disc brush head
- Large working width allowing for high area performance
- Brush replacement via pedal ejection.