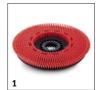

# **EQUIPMENT FOR BD 50/70 R CLASSIC BP PACK 115AH AGM** 1.161-071.0

|                                                                          |    |             |                                                                                                                                                                                          | _   |
|--------------------------------------------------------------------------|----|-------------|------------------------------------------------------------------------------------------------------------------------------------------------------------------------------------------|-----|
|                                                                          |    |             |                                                                                                                                                                                          |     |
|                                                                          |    | Order no.   | Description                                                                                                                                                                              |     |
| DISC BRUSHES FOR BD                                                      |    | <u>'</u>    |                                                                                                                                                                                          |     |
| Disc brush, medium, red, 510 mm                                          | 1  | 4.905-026.0 | Medium hard disc brush (510 mm) in red version for all common cleaning tasks. Bristles made from polypropylene: 0.6 mm thick, 41 mm long.                                                | 1 🔳 |
| Disc brush complete white D51, very soft, white, 510 mm                  | 2  | 4.905-028.0 | For cleaning sensitive floors and polishing. Fits D 51.                                                                                                                                  |     |
| Disc brush, soft, natural, 510 mm                                        | 3  | 4.905-027.0 | Soft disc brush (natural, 510 mm) for cleaning and polishing. Bristles: Union Burnish Mixture; 0.6 mm thick, 41 mm long.                                                                 |     |
| Disc brush complete black D51, hard, black, 510 mm                       | 4  | 4.905-029.0 | Hard disc brush (510 mm) in black for insensitive floor coverings. For stubborn dirt and deep cleaning. Bristles made from Tynex; 1.0 mm thick, 41 mm long.                              |     |
| SUCTION BARS AND SQUEEGEES                                               |    |             |                                                                                                                                                                                          |     |
| Suction bar, complete                                                    |    |             |                                                                                                                                                                                          |     |
| Squeegee, 900 mm, V-shaped                                               | 5  | 4.777-079.0 | 900 mm long, V-shaped squeegee with suction lips made from wear- and oil-resistant polyurethane with a long lifetime and for all floors. With spirit level for precise adjustment.       | 5 🔳 |
| Squeegee, 850 mm, straight                                               | 6  | 4.777-401.0 | Straight suction bar, with support rollers. Squeegee blades are made from oil-resistant, transparent polyurethane and are easy to replace.                                               |     |
| Squeegees for suction bars                                               | •  |             |                                                                                                                                                                                          |     |
| Rubber lip set corrugated oil resistant, oil-resistant, grooved, 1010 mm | 7  | 6.273-023.0 | Suction lip set, fluted and developed for V-shaped squeegees with length of 900 mm. The suction lips are made of wear- and oil-resistant polyurethane and are suitable for all floors.   | •   |
| Rubber lip set oil resistant BR-BD530,55, oil-resistant, grooved, 890 mm | 8  | 6.273-207.0 | Squeegee blade kit includes front and rear squeegee blades, 870 mm. Grooved squeegee blades of hard-wearing, oil-resistant, transparent polyurethane. For all standard floors.           |     |
| Suction lips, oil-resistant, slotted, 890 mm                             | 9  | 6.273-229.0 | Squeegee blade kit includes front and rear squeegee blades, 870 mm. Slotted squeegee blades of hard-wearing, oil-resistant, transparent polyurethane. For sensitive floors.              |     |
| Suction lips, oil-resistant, closed, 890 mm                              | 10 | 6.273-290.0 | Suction lip set, consisting of front and rear suction lip. 890 mm long. In an enclosed design made from wear-resistant, oil-resistant and transparent polyurethane. For textured floors. |     |
| Rubber lip set standard, Natural rubber, 890 mm                          | 11 | 6.273-213.0 | Squeegee blade kit includes front and rear squeegee blades, 870 mm. Soft natural rubber grooved squeegee blades. For all standard floors.                                                |     |
| TRACTION BATTERIES AND CHARGERS                                          |    |             |                                                                                                                                                                                          |     |
| Batteries                                                                |    |             |                                                                                                                                                                                          |     |
| Battery kit AGM 2x 12V/115Ah, 24 V, 115 Ah, maintenance-free             | 12 | 2.815-091.0 |                                                                                                                                                                                          | •   |
| Battery Chargers                                                         |    | •           |                                                                                                                                                                                          |     |
| Battery charger Tnr löschen, 24 V                                        | 13 | 6.654-367.0 | Standby battery charger for maintenance-free 24 V batteries of 70 to 105 Ah with order no. 6.654-093.0, 6.654-141.0 and 4.035-449.0.                                                     |     |
| Accessories for batteries                                                |    |             |                                                                                                                                                                                          | Т   |
| Mounting kit battery kit                                                 | 14 | 2.638-152.0 |                                                                                                                                                                                          |     |