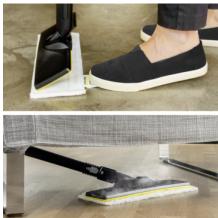

- Optimal cleaning results on all types of hard floors around the home thanks to efficient lamella technology.
- Contactless cloth changing without contact with dirt, and convenient attachment of the floor cleaning cloth thanks to the hook-and-loop system.
- Ergonomic, effective cleaning with full floor contact, regardless of the user's height, thanks to the flexible nozzle joint.