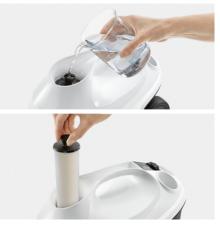

# Non-stop steam and integrated descaling cartridge

• The tank is easy to fill at any time – for non-stop steam without interrupting your work.