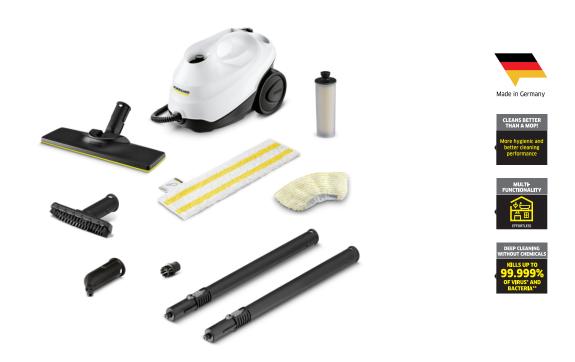

# SC 3 EASYFIX

The Kärcher SC 3 EasyFix steam cleaner kills 99.99%\* of all common household bacteria. It's ready to go in 30 seconds and enables uninterrupted cleaning thanks to the refillable water tank.

#### 1.513-652.0

- Continuously fillable tank for uninterrupted use
- Ready to use in 30 seconds; no additional descaling thanks to descaling technology

| Technical data                                     |             |                                                            |
|----------------------------------------------------|-------------|------------------------------------------------------------|
| EAN code                                           |             | 4054278991887                                              |
| Test certificate*                                  |             | Removes up to 99.999% of viruses* and 99.99% of bacteria** |
| Cleaning performance per tank<br>filling (approx.) | m²          | approx. 75                                                 |
| Heating output                                     | w           | 1900                                                       |
| Max. steam pressure                                | bar         | max. 3.5                                                   |
| Cable length                                       | m           | 4                                                          |
| Heating time                                       | min         | 0.5                                                        |
| Tank capacity                                      | 1           | 1                                                          |
| Current type                                       | Ph / V / Hz | 1 / 220 - 240 / 50 - 60                                    |
| Weight without accessories                         | kg          | 3.1                                                        |
| Weight incl. packaging                             | kg          | 5                                                          |
| Dimensions (L × W × H)                             | mm          | 360 × 236 × 253                                            |
|                                                    |             |                                                            |

| Equipment                        |          |                                 |
|----------------------------------|----------|---------------------------------|
| Childproof safety lock           |          |                                 |
| Safety valve                     |          | -                               |
| Tank                             |          | can be refilled whenever needed |
| Microfibre cover for hand nozzle | Piece(s) | 1                               |
| Descaler cartridge               |          |                                 |
| Steam hose with gun              | m        | 2.2                             |
| Detail nozzle                    |          |                                 |
| Hand tool                        |          | -                               |
| Round brush, black               | Piece(s) | 1                               |
| Floor tool                       |          | EasyFix                         |
| Integrated On/Off Switch         |          | •                               |
| 2 × 0.5 m extension tubes        |          | •                               |
| Accessory storage on the device  |          |                                 |
| Included in delivery.            |          |                                 |