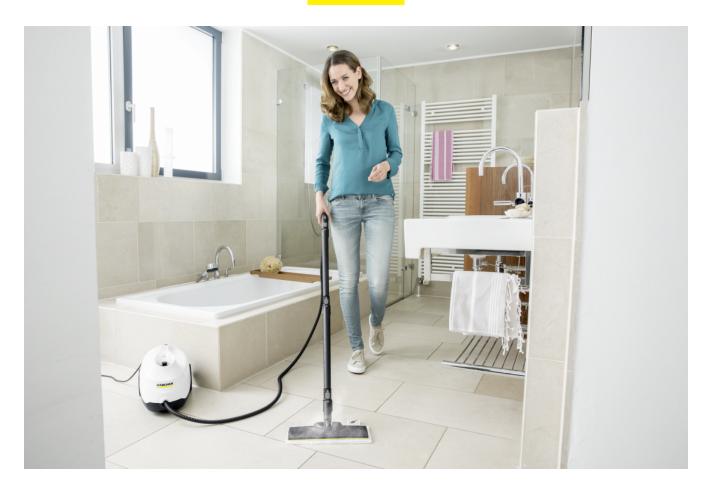

# SC 3 EASYFIX

The Kärcher SC 3 EasyFix steam cleaner kills 99.99%\* of all common household bacteria. It's ready to go in 30 seconds and enables uninterrupted cleaning thanks to the refillable water tank.

#### Short heat-up time

• With a heat-up time of only 30 seconds, the device is ready to use in no time.

Floor cleaning set EasyFix with flexible joint on the floor nozzle and convenient hook-and-loop fixing for the floor cleaning cloth

# Non-stop steam and integrated descaling cartridge

• The tank is easy to fill at any time – for non-stop steam without interrupting your work.