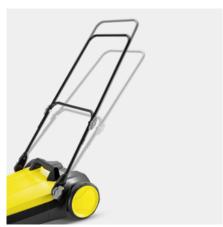

### **S4TWIN**

The Kärcher S 4 Twin sweeper makes light work of all your sweeping tasks, from petals in spring to autumn leaves and winter grit. It collects the sweepings in its 20-litre waste hopper.

#### Height adjustment with bayonet fitting

 Back-friendly sweeping thanks to individual height adjustment.