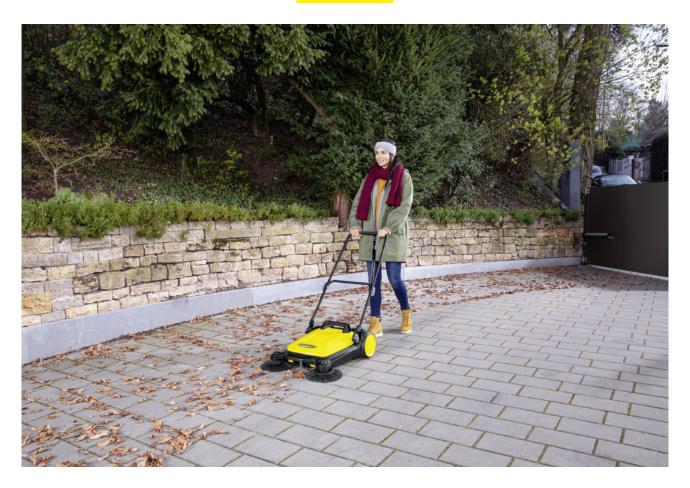

### **S4TWIN**

The Kärcher S 4 Twin sweeper makes light work of all your sweeping tasks, from petals in spring to autumn leaves and winter grit. It collects the sweepings in its 20-litre waste hopper.