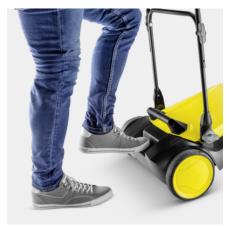

#### **Comfortable Footplate**

 Collapse sweeper fully without stooping - for space-saving storage.