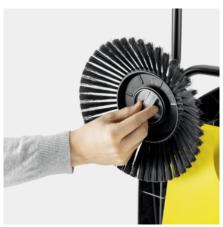

#### Practical cap for side brush

■ Tool-free side brush attachment for rapid set-up and deployment.