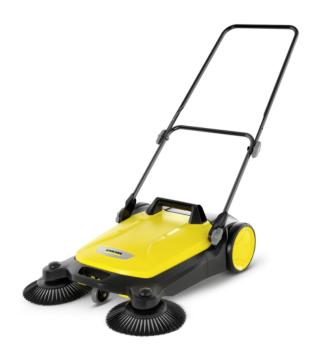

### **S4TWIN**

The Kärcher S 4 Twin sweeper makes light work of all your sweeping tasks, from petals in spring to autumn leaves and winter grit. It collects the sweepings in its 20-litre waste hopper.

#### Order no.

1.766-362.0

- Ideal for smaller outdoor areas
- 2 side brushes for extended working width
- Thermal handle at push handle

| Technical data                |      |                 |
|-------------------------------|------|-----------------|
| EAN code                      |      | 4054278920511   |
| Working Width With Side Brush | mm   | 680             |
| Max. Area Performance         | m²/h | 2400            |
| Housing/Frame                 |      | Plastic/Plastic |
| Waste Container               | I    | 20              |
| Colour                        |      | yellow          |
| Weight without accessories    | kg   | 10.2            |
| Weight, ready to uset         | kg   | 10.2            |
| Weight incl. packaging        | kg   | 11.9            |
| Dimensions (L × W × H)        | mm   | 760 × 668 × 940 |
|                               |      |                 |