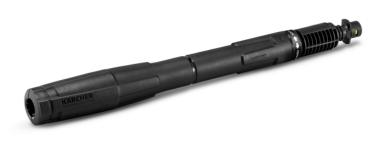

# **VARIO POWER JET FOR K7, VP180**

Vario Power spray lance for K7 pressure washers. This spray lance is continuously adjustable from low-pressure detergent jet to high-pressure jet, simply by turning the spray lance.

| Order no.              |    | 2.642-726.0   |
|------------------------|----|---------------|
|                        |    |               |
| Technical data         |    |               |
| EAN code               |    | 4039784620193 |
| Weight                 | kg | 0.3           |
| Weight incl. packaging | kg | 0.3           |
| Dimensions (L × W × H) | mm | 448 × 47 × 47 |