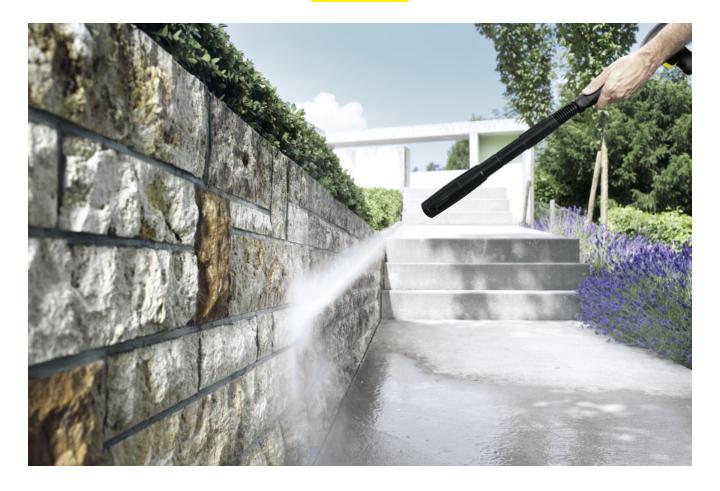

#### **Unlimited adjustment**

• The pressure can be adapted to the cleaning task.

#### Low-pressure detergent jet

 Infinitely adjustable pressure regulation – from low-pressure detergent jet to high-pressure jet.