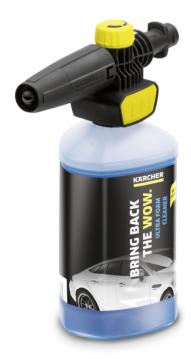

# FOAM NOZZLE CONNECT 'N' CLEAN FJ10 C ULTRA FOAM CLEANER 1L

The Kärcher Ultra Foam Detergent & FJ10 C Connect 'n' Clean foam nozzle is the most effective way to apply deteregent. Allowing you to switch between detergents for different tasks.

#### Innovative foam nozzle

• Generation and application of a powerful foam.

#### Quick-change system

 Quick and convenient change of detergent with a single click.