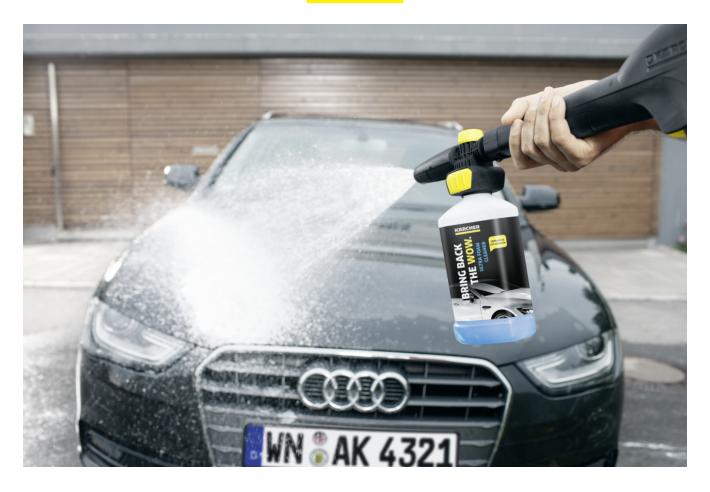

# FOAM NOZZLE CONNECT 'N' CLEAN FJ10 C ULTRA FOAM CLEANER 1L

The Kärcher Ultra Foam Detergent & FJ10 C Connect 'n' Clean foam nozzle is the most effective way to apply deteregent. Allowing you to switch between detergents for different tasks.

#### Innovative foam nozzle

• Generation and application of a powerful foam.