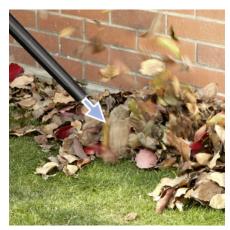

## KARCHER

Suitable for numerous uses

Effortlessly picks up wet and dry dirt.

Practical blower function

• Where vacuuming is not possible, the practical blower function can be used.