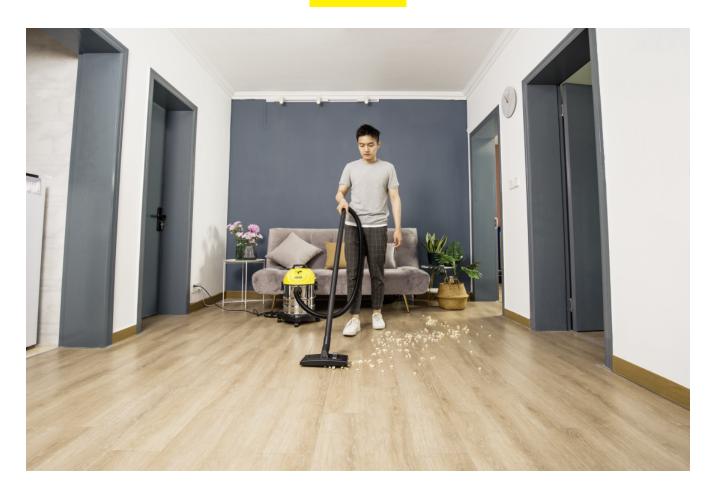

## KARCHER

Suitable for numerous uses

Effortlessly picks up wet and dry dirt.

Practical blower function

• Where vacuuming is not possible, the practical blower function can be used.