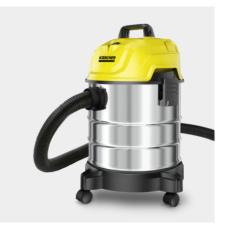

# WD 1S CLASSIC \*KAP

The powerful WD 1s Classic multi-purpose vacuum cleaner with stainless steel container offers various fields of application.

Order no.

1.098-323.0

| Fechnical data             |           |                       |
|----------------------------|-----------|-----------------------|
| EAN code                   |           | 4054278827889         |
| Actual suction power*      | Air watts | 200                   |
| Container capacity         | I         | 18                    |
| Container material         |           | Stainless steel       |
| Power cable                | m         | 5                     |
| Standard accessory ID      | mm        | 35                    |
| Supply voltage             | V / Hz    | 220 - 240 / 50 - 60   |
| Weight without accessories | kg        | 4.7                   |
| Weight incl. packaging     | kg        | 7                     |
| Dimensions (L × W × H)     | mm        | 398.6 × 398.6 × 518.8 |
|                            |           |                       |

## KARCHER

Suitable for numerous uses

Effortlessly picks up wet and dry dirt.

Practical blower function

• Where vacuuming is not possible, the practical blower function can be used.

#### 18 I stainless steel dust container

• Robust, impact and corrosion resistant, and with a large capacity.