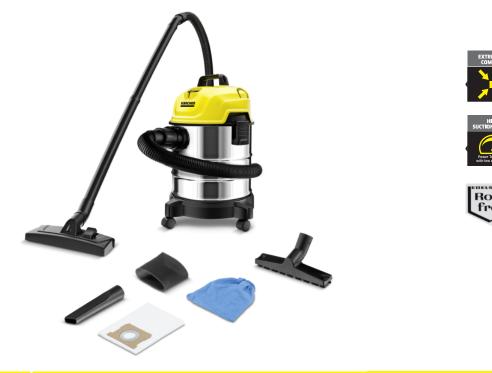

# WD 1S CLASSIC \*KAP

The powerful WD 1s Classic multi-purpose vacuum cleaner with stainless steel container offers various fields of application.

Order no.

1.098-323.0

| Fechnical data             |           |                       |
|----------------------------|-----------|-----------------------|
| EAN code                   |           | 4054278827889         |
| Actual suction power*      | Air watts | 200                   |
| Container capacity         | I         | 18                    |
| Container material         |           | Stainless steel       |
| Power cable                | m         | 5                     |
| Standard accessory ID      | mm        | 35                    |
| Supply voltage             | V / Hz    | 220 - 240 / 50 - 60   |
| Weight without accessories | kg        | 4.7                   |
| Weight incl. packaging     | kg        | 7                     |
| Dimensions (L × W × H)     | mm        | 398.6 × 398.6 × 518.8 |
|                            |           |                       |

| Equipment                                          |                      |                                               |
|----------------------------------------------------|----------------------|-----------------------------------------------|
| Suction hose                                       | m                    | 1.5                                           |
| Suction tubes                                      | piece(s) ×<br>m / mm | 2 × 0.5 / 35 / Plastic                        |
| Wet and dry floor nozzle                           |                      | clips                                         |
| Dry vacuum nozzle                                  |                      | Can be switched for carpet and<br>hard floors |
| Crevice nozzle                                     |                      |                                               |
| Paper filter bag                                   | piece(s)             | 1                                             |
| Foam filter                                        |                      |                                               |
| Textile filter bag                                 | piece(s)             | 1                                             |
| Blower function                                    |                      |                                               |
| Hose storage on the device head                    |                      | •                                             |
| Additional accessory storage on<br>the device head |                      |                                               |
| Storage space for small parts                      |                      | •                                             |
| Cable hook                                         |                      |                                               |
| Accessory storage on the device                    |                      |                                               |
| Wheels                                             |                      |                                               |
| -                                                  |                      |                                               |

Included in the scope of supply.