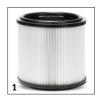

# ACCESSORIES FOR WD 1S CLASSIC \*KAP 1.098-323.0

|                                             |         | Order no.    | Description                                                                                                                       |   |
|---------------------------------------------|---------|--------------|-----------------------------------------------------------------------------------------------------------------------------------|---|
| VACUUMS                                     |         |              |                                                                                                                                   |   |
| Filters                                     |         |              |                                                                                                                                   |   |
| Cartridge filter KFI 1310                   | 1       |              | Reliable quality for superior filter performance: the fleece cartridge filter for WD 1 / WD 1 Classic wet and dry vacuum cleaner. |   |
| ■ Included in the scope of supply. □ Availa | able ac | cessories. O | Detergents.                                                                                                                       | - |