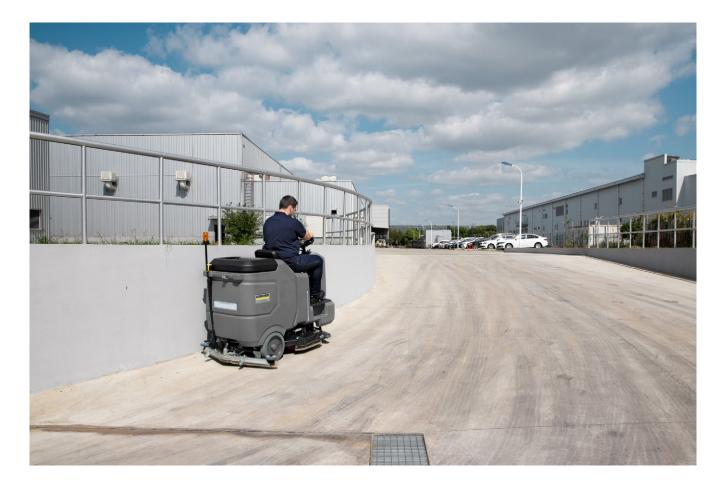

# BD 90/160 R Classic Bp

Simple to operate, user-friendly and very reliable: Our new scrubber drier BD 90/160 R Classic Bp provides high functionality with an optimum price/performance ratio.

### 1 Large battery compartment to hold a 300 Ah battery

- Enables uninterrupted work for up to 6 hours.
- High cleaning performance per battery charge.

### 2 High suction power (700 watts)

- Reduces residual water on cleaned areas.
- High suction power for dry floors.

3 Anti-skid wheels

- Prevents slipping on wet floors.
- Increases safety for the user.

#### 4 Ergonomic design, designed for the Asian market.

- Steering wheel and seat can be adapted to the user.
- Maximum flexibility.