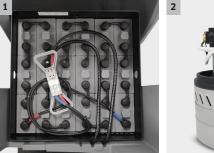

### 1 Large battery compartment to hold a 300 Ah battery

- Enables uninterrupted work for up to 6 hours.
- High cleaning performance per battery charge.