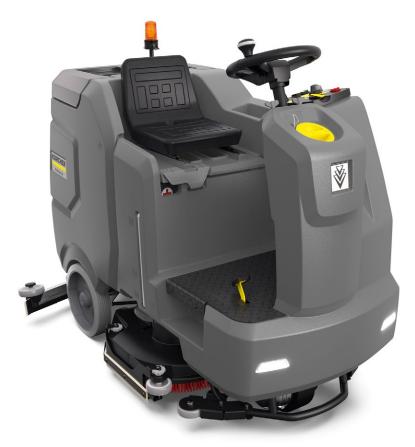

# BD 90/160 R Classic Bp

Simple to operate, user-friendly and very reliable: Our new scrubber drier BD 90/160 R Classic Bp provides high functionality with an optimum price/performance ratio.

### 1 Large battery compartment to hold a 300 Ah battery

- Enables uninterrupted work for up to 6 hours.
- High cleaning performance per battery charge.

### 2 High suction power (700 watts)

- Reduces residual water on cleaned areas.
- High suction power for dry floors.

3 Anti-skid wheels

- Prevents slipping on wet floors.
- Increases safety for the user.

#### 4 Ergonomic design, designed for the Asian market.

- Steering wheel and seat can be adapted to the user.
- Maximum flexibility.