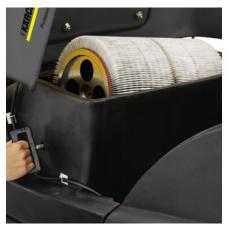

### Large filter area with automatic filter cleaning system

- The filter is automatically cleaned when the machine is switched off for continuous low-dust sweeping for long periods of uninterrupted use.
- Filter cleaning can also take place manually.
- Filter replacement without tools.

#### Easy to maintain

• Filter and roller brush easy to remove without tools for flexible maintenance.