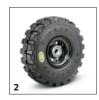

## ACCESSORIES FOR KM 100/100 R G 1.280-105.0

|                                       |    | Order no.   | Description                                                                                                                                                                                 |      |
|---------------------------------------|----|-------------|---------------------------------------------------------------------------------------------------------------------------------------------------------------------------------------------|------|
| TRACTION BATTERIES AND CHARGERS       |    |             |                                                                                                                                                                                             |      |
| Battery                               | 1  | 7.654-001.0 | Starter battery.                                                                                                                                                                            |      |
| TYRES, PUNCTURE-PROOF                 |    |             |                                                                                                                                                                                             |      |
| Tyres set solid rubber - ex works     | 2  | 2.640-431.7 | Recommended for sweeping metal shavings, glass shards, etc.                                                                                                                                 | [    |
| Rear tyre solid rubber                | 3  | 6.435-439.0 |                                                                                                                                                                                             |      |
| Rear tyre solid rubber non-chalking   | 4  | 6.435-746.0 | Recommended for sweeping metal shavings, glass shards, etc. Prevents tyre tracks on light surfaces.                                                                                         |      |
| FILTERS                               |    | '           |                                                                                                                                                                                             |      |
| Round filter                          |    |             |                                                                                                                                                                                             |      |
| Round filter                          | 5  | 6.414-532.0 | Moisture-proof, washable single round filter for Kärcher sweepers. Filter noticeably reduces maintenance costs.                                                                             | •    |
| MAIN SWEEPER ROLLER                   |    |             |                                                                                                                                                                                             |      |
| Standard roller brush                 |    |             |                                                                                                                                                                                             |      |
| Standard roller brush                 | 6  | 6.906-375.0 | Water-resistant universal bristles, durable, suitable for all surfaces.                                                                                                                     | 1    |
| Main sweeper roller, soft             |    |             |                                                                                                                                                                                             |      |
| Main sweeper roller, soft/natural     | 7  | 6.906-533.0 | With natural bristles, ideal for sweeping fine dust on smooth surfaces in both inside and outside areas.                                                                                    |      |
| Main sweeper roller, hard             |    |             |                                                                                                                                                                                             |      |
| Main sweeper roller, hard             | 8  | 6.906-532.0 | For the removal of stubborn dirt outdoors                                                                                                                                                   |      |
| Main sweeper roller, antistatic       |    |             |                                                                                                                                                                                             |      |
| Main roller brush, antistatic         | 9  | 6.906-534.0 | For sweeping surfaces subject to static build up (e.g. carpets, artificial turf)                                                                                                            |      |
| SIDE BRUSHES                          |    |             |                                                                                                                                                                                             |      |
| Standard side brushes                 |    |             |                                                                                                                                                                                             |      |
| Standard side brush                   | 10 | 6.905-986.0 | Standard side brush with moisture-proof universal bristles for normal soiling on all surfaces. Extremely durable.                                                                           | ŀ    |
| Side brush, hard                      |    |             |                                                                                                                                                                                             |      |
| Side brush, hard                      | 11 | 6.906-065.0 | Removes stubborn dirt outdoors, moisture-proof, mildly abrasive                                                                                                                             |      |
| Side brush, steel bristles            | 12 | 6.906-022.0 | For stripping, removing moss, abrasive, for outdoor use only                                                                                                                                | Ε    |
| Side brush, soft                      | •  |             |                                                                                                                                                                                             |      |
| Soft side brush                       | 13 | 6.906-133.0 | Sweeps fine dust on all surfaces, moisture-proof, for indoors and outdoors                                                                                                                  |      |
| кітѕ                                  |    |             |                                                                                                                                                                                             |      |
| Fleet mounting kit                    |    |             |                                                                                                                                                                                             |      |
| Attachment kit Plug-in Connect Module | 14 | 2.644-391.0 | The IoT module* is used to transmit information on the location and operating hours of battery-powered Kärcher cleaning machines and third-party devices to the equipment managemer system. | nt [ |