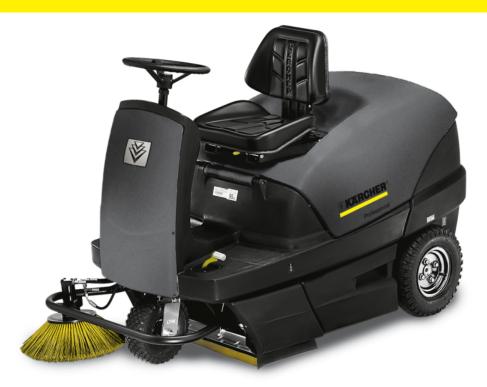

### KM 100/100 R G

Comfortable and modern ride-on sweeper for professional use in outdoor and indoor area for areas from 8000 – 10,400 square metres/h.

#### Order no.

1.280-105.0

- Automatic filter cleaning
- Ergonomic operating concept
- Fully hydraulic, low maintenance

|                                                                                                                                                                                                                                                                                                                                                                                                                                                                                                                                                                                                                                                                                                                                                                                                                                                                                                                                                                                                                                                                                                                                                                                                                                                                                                                                                                                                                                                                                                                                                                                                                                                                                                                                                                                                                                                                                                                                                                                                                                                                                                                              | 4039784468580                     |
|------------------------------------------------------------------------------------------------------------------------------------------------------------------------------------------------------------------------------------------------------------------------------------------------------------------------------------------------------------------------------------------------------------------------------------------------------------------------------------------------------------------------------------------------------------------------------------------------------------------------------------------------------------------------------------------------------------------------------------------------------------------------------------------------------------------------------------------------------------------------------------------------------------------------------------------------------------------------------------------------------------------------------------------------------------------------------------------------------------------------------------------------------------------------------------------------------------------------------------------------------------------------------------------------------------------------------------------------------------------------------------------------------------------------------------------------------------------------------------------------------------------------------------------------------------------------------------------------------------------------------------------------------------------------------------------------------------------------------------------------------------------------------------------------------------------------------------------------------------------------------------------------------------------------------------------------------------------------------------------------------------------------------------------------------------------------------------------------------------------------------|-----------------------------------|
|                                                                                                                                                                                                                                                                                                                                                                                                                                                                                                                                                                                                                                                                                                                                                                                                                                                                                                                                                                                                                                                                                                                                                                                                                                                                                                                                                                                                                                                                                                                                                                                                                                                                                                                                                                                                                                                                                                                                                                                                                                                                                                                              | Four-stroke engine                |
| kW                                                                                                                                                                                                                                                                                                                                                                                                                                                                                                                                                                                                                                                                                                                                                                                                                                                                                                                                                                                                                                                                                                                                                                                                                                                                                                                                                                                                                                                                                                                                                                                                                                                                                                                                                                                                                                                                                                                                                                                                                                                                                                                           | 6.7                               |
|                                                                                                                                                                                                                                                                                                                                                                                                                                                                                                                                                                                                                                                                                                                                                                                                                                                                                                                                                                                                                                                                                                                                                                                                                                                                                                                                                                                                                                                                                                                                                                                                                                                                                                                                                                                                                                                                                                                                                                                                                                                                                                                              | Petrol                            |
| Four-stroke  kW 6.7 Petrol  m²/h 8000  m²/h 10400  mm 700  mm 1000  s mm 1300  l 100  % 18  km/h 8  m² 6  kg 340  kg 300                                                                                                                                                                                                                                                                                                                                                                                                                                                                                                                                                                                                                                                                                                                                                                                                                                                                                                                                                                                                                                                                                                                                                                                                                                                                                                                                                                                                                                                                                                                                                                                                                                                                                                                                                                                                                                                                                                                                                                                                     | 8000                              |
| m²/h                                                                                                                                                                                                                                                                                                                                                                                                                                                                                                                                                                                                                                                                                                                                                                                                                                                                                                                                                                                                                                                                                                                                                                                                                                                                                                                                                                                                                                                                                                                                                                                                                                                                                                                                                                                                                                                                                                                                                                                                                                                                                                                         | 10400                             |
| mm                                                                                                                                                                                                                                                                                                                                                                                                                                                                                                                                                                                                                                                                                                                                                                                                                                                                                                                                                                                                                                                                                                                                                                                                                                                                                                                                                                                                                                                                                                                                                                                                                                                                                                                                                                                                                                                                                                                                                                                                                                                                                                                           | 700                               |
| mm                                                                                                                                                                                                                                                                                                                                                                                                                                                                                                                                                                                                                                                                                                                                                                                                                                                                                                                                                                                                                                                                                                                                                                                                                                                                                                                                                                                                                                                                                                                                                                                                                                                                                                                                                                                                                                                                                                                                                                                                                                                                                                                           | 1000                              |
| mm                                                                                                                                                                                                                                                                                                                                                                                                                                                                                                                                                                                                                                                                                                                                                                                                                                                                                                                                                                                                                                                                                                                                                                                                                                                                                                                                                                                                                                                                                                                                                                                                                                                                                                                                                                                                                                                                                                                                                                                                                                                                                                                           | 1300                              |
| Four-stroke engine   Four-st |                                   |
| %                                                                                                                                                                                                                                                                                                                                                                                                                                                                                                                                                                                                                                                                                                                                                                                                                                                                                                                                                                                                                                                                                                                                                                                                                                                                                                                                                                                                                                                                                                                                                                                                                                                                                                                                                                                                                                                                                                                                                                                                                                                                                                                            | 18                                |
| km/h                                                                                                                                                                                                                                                                                                                                                                                                                                                                                                                                                                                                                                                                                                                                                                                                                                                                                                                                                                                                                                                                                                                                                                                                                                                                                                                                                                                                                                                                                                                                                                                                                                                                                                                                                                                                                                                                                                                                                                                                                                                                                                                         | 8                                 |
| m²                                                                                                                                                                                                                                                                                                                                                                                                                                                                                                                                                                                                                                                                                                                                                                                                                                                                                                                                                                                                                                                                                                                                                                                                                                                                                                                                                                                                                                                                                                                                                                                                                                                                                                                                                                                                                                                                                                                                                                                                                                                                                                                           | 6                                 |
| kg                                                                                                                                                                                                                                                                                                                                                                                                                                                                                                                                                                                                                                                                                                                                                                                                                                                                                                                                                                                                                                                                                                                                                                                                                                                                                                                                                                                                                                                                                                                                                                                                                                                                                                                                                                                                                                                                                                                                                                                                                                                                                                                           | 340                               |
| kg                                                                                                                                                                                                                                                                                                                                                                                                                                                                                                                                                                                                                                                                                                                                                                                                                                                                                                                                                                                                                                                                                                                                                                                                                                                                                                                                                                                                                                                                                                                                                                                                                                                                                                                                                                                                                                                                                                                                                                                                                                                                                                                           | 300                               |
| mm                                                                                                                                                                                                                                                                                                                                                                                                                                                                                                                                                                                                                                                                                                                                                                                                                                                                                                                                                                                                                                                                                                                                                                                                                                                                                                                                                                                                                                                                                                                                                                                                                                                                                                                                                                                                                                                                                                                                                                                                                                                                                                                           | 2006 × 1005 × 1343                |
|                                                                                                                                                                                                                                                                                                                                                                                                                                                                                                                                                                                                                                                                                                                                                                                                                                                                                                                                                                                                                                                                                                                                                                                                                                                                                                                                                                                                                                                                                                                                                                                                                                                                                                                                                                                                                                                                                                                                                                                                                                                                                                                              | m²/h m²/h mm mm l % km/h m² kg kg |