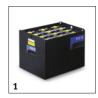

## ACCESSORIES FOR KM 100/100 R G 1.280-105.0

|                                       |    | Order no.   | Description                                                                                                                                                                                 |      |
|---------------------------------------|----|-------------|---------------------------------------------------------------------------------------------------------------------------------------------------------------------------------------------|------|
| TRACTION BATTERIES AND CHARGERS       |    |             |                                                                                                                                                                                             |      |
| Battery                               | 1  | 7.654-001.0 | Starter battery.                                                                                                                                                                            |      |
| TYRES, PUNCTURE-PROOF                 |    |             |                                                                                                                                                                                             |      |
| Tyres set solid rubber - ex works     | 2  | 2.640-431.7 | Recommended for sweeping metal shavings, glass shards, etc.                                                                                                                                 | [    |
| Rear tyre solid rubber                | 3  | 6.435-439.0 |                                                                                                                                                                                             |      |
| Rear tyre solid rubber non-chalking   | 4  | 6.435-746.0 | Recommended for sweeping metal shavings, glass shards, etc. Prevents tyre tracks on light surfaces.                                                                                         |      |
| FILTERS                               |    | '           |                                                                                                                                                                                             |      |
| Round filter                          |    |             |                                                                                                                                                                                             |      |
| Round filter                          | 5  | 6.414-532.0 | Moisture-proof, washable single round filter for Kärcher sweepers. Filter noticeably reduces maintenance costs.                                                                             | •    |
| MAIN SWEEPER ROLLER                   |    |             |                                                                                                                                                                                             |      |
| Standard roller brush                 |    |             |                                                                                                                                                                                             |      |
| Standard roller brush                 | 6  | 6.906-375.0 | Water-resistant universal bristles, durable, suitable for all surfaces.                                                                                                                     | 1    |
| Main sweeper roller, soft             |    |             |                                                                                                                                                                                             |      |
| Main sweeper roller, soft/natural     | 7  | 6.906-533.0 | With natural bristles, ideal for sweeping fine dust on smooth surfaces in both inside and outside areas.                                                                                    |      |
| Main sweeper roller, hard             |    |             |                                                                                                                                                                                             |      |
| Main sweeper roller, hard             | 8  | 6.906-532.0 | For the removal of stubborn dirt outdoors                                                                                                                                                   |      |
| Main sweeper roller, antistatic       |    |             |                                                                                                                                                                                             |      |
| Main roller brush, antistatic         | 9  | 6.906-534.0 | For sweeping surfaces subject to static build up (e.g. carpets, artificial turf)                                                                                                            |      |
| SIDE BRUSHES                          |    |             |                                                                                                                                                                                             |      |
| Standard side brushes                 |    |             |                                                                                                                                                                                             |      |
| Standard side brush                   | 10 | 6.905-986.0 | Standard side brush with moisture-proof universal bristles for normal soiling on all surfaces. Extremely durable.                                                                           | ŀ    |
| Side brush, hard                      |    |             |                                                                                                                                                                                             |      |
| Side brush, hard                      | 11 | 6.906-065.0 | Removes stubborn dirt outdoors, moisture-proof, mildly abrasive                                                                                                                             |      |
| Side brush, steel bristles            | 12 | 6.906-022.0 | For stripping, removing moss, abrasive, for outdoor use only                                                                                                                                | Ε    |
| Side brush, soft                      | •  |             |                                                                                                                                                                                             |      |
| Soft side brush                       | 13 | 6.906-133.0 | Sweeps fine dust on all surfaces, moisture-proof, for indoors and outdoors                                                                                                                  |      |
| кітѕ                                  |    |             |                                                                                                                                                                                             |      |
| Fleet mounting kit                    |    |             |                                                                                                                                                                                             |      |
| Attachment kit Plug-in Connect Module | 14 | 2.644-391.0 | The IoT module* is used to transmit information on the location and operating hours of battery-powered Kärcher cleaning machines and third-party devices to the equipment managemer system. | nt [ |