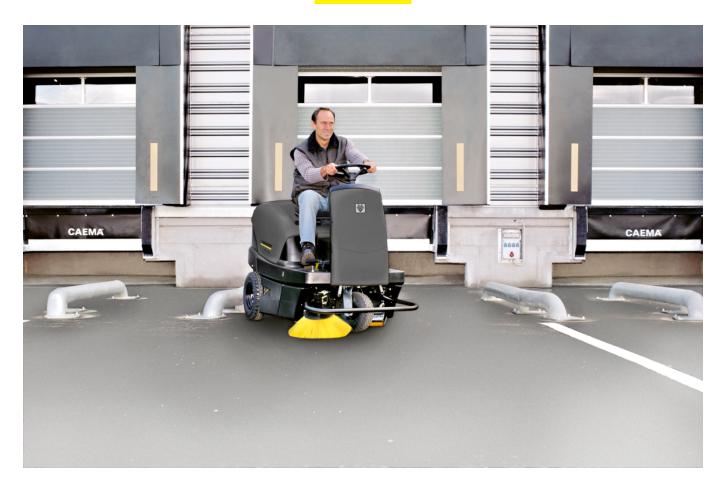

### KM 100/100 R G

Comfortable and modern ride-on sweeper for professional use in outdoor and indoor area for areas from 8000 – 10,400 square metres/h.

### Impact protection

 Protects the sweeper and obstacles within the area being cleaned.