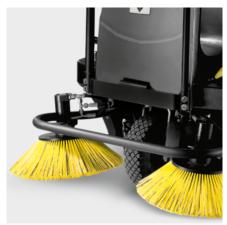

## ACCESSORIES FOR KM 100/100 R G 1.280-105.0

|                                       |    | Order no.   | Description                                                                                                                                                                                 |      |
|---------------------------------------|----|-------------|---------------------------------------------------------------------------------------------------------------------------------------------------------------------------------------------|------|
| TRACTION BATTERIES AND CHARGERS       |    |             |                                                                                                                                                                                             |      |
| Battery                               | 1  | 7.654-001.0 | Starter battery.                                                                                                                                                                            |      |
| TYRES, PUNCTURE-PROOF                 |    |             |                                                                                                                                                                                             |      |
| Tyres set solid rubber - ex works     | 2  | 2.640-431.7 | Recommended for sweeping metal shavings, glass shards, etc.                                                                                                                                 | [    |
| Rear tyre solid rubber                | 3  | 6.435-439.0 |                                                                                                                                                                                             |      |
| Rear tyre solid rubber non-chalking   | 4  | 6.435-746.0 | Recommended for sweeping metal shavings, glass shards, etc. Prevents tyre tracks on light surfaces.                                                                                         |      |
| FILTERS                               |    | '           |                                                                                                                                                                                             |      |
| Round filter                          |    |             |                                                                                                                                                                                             |      |
| Round filter                          | 5  | 6.414-532.0 | Moisture-proof, washable single round filter for Kärcher sweepers. Filter noticeably reduces maintenance costs.                                                                             | •    |
| MAIN SWEEPER ROLLER                   |    |             |                                                                                                                                                                                             |      |
| Standard roller brush                 |    |             |                                                                                                                                                                                             |      |
| Standard roller brush                 | 6  | 6.906-375.0 | Water-resistant universal bristles, durable, suitable for all surfaces.                                                                                                                     | 1    |
| Main sweeper roller, soft             |    |             |                                                                                                                                                                                             |      |
| Main sweeper roller, soft/natural     | 7  | 6.906-533.0 | With natural bristles, ideal for sweeping fine dust on smooth surfaces in both inside and outside areas.                                                                                    |      |
| Main sweeper roller, hard             |    |             |                                                                                                                                                                                             |      |
| Main sweeper roller, hard             | 8  | 6.906-532.0 | For the removal of stubborn dirt outdoors                                                                                                                                                   |      |
| Main sweeper roller, antistatic       |    |             |                                                                                                                                                                                             |      |
| Main roller brush, antistatic         | 9  | 6.906-534.0 | For sweeping surfaces subject to static build up (e.g. carpets, artificial turf)                                                                                                            |      |
| SIDE BRUSHES                          |    |             |                                                                                                                                                                                             |      |
| Standard side brushes                 |    |             |                                                                                                                                                                                             |      |
| Standard side brush                   | 10 | 6.905-986.0 | Standard side brush with moisture-proof universal bristles for normal soiling on all surfaces. Extremely durable.                                                                           | ŀ    |
| Side brush, hard                      |    |             |                                                                                                                                                                                             |      |
| Side brush, hard                      | 11 | 6.906-065.0 | Removes stubborn dirt outdoors, moisture-proof, mildly abrasive                                                                                                                             |      |
| Side brush, steel bristles            | 12 | 6.906-022.0 | For stripping, removing moss, abrasive, for outdoor use only                                                                                                                                | Ε    |
| Side brush, soft                      | •  |             |                                                                                                                                                                                             |      |
| Soft side brush                       | 13 | 6.906-133.0 | Sweeps fine dust on all surfaces, moisture-proof, for indoors and outdoors                                                                                                                  |      |
| кітѕ                                  |    |             |                                                                                                                                                                                             |      |
| Fleet mounting kit                    |    |             |                                                                                                                                                                                             |      |
| Attachment kit Plug-in Connect Module | 14 | 2.644-391.0 | The IoT module* is used to transmit information on the location and operating hours of battery-powered Kärcher cleaning machines and third-party devices to the equipment managemer system. | nt [ |