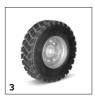

## ACCESSORIES FOR KM 100/100 R G 1.280-105.0

|                                       |    | Order no.   | Description                                                                                                                                                                                 |      |
|---------------------------------------|----|-------------|---------------------------------------------------------------------------------------------------------------------------------------------------------------------------------------------|------|
| TRACTION BATTERIES AND CHARGERS       |    |             |                                                                                                                                                                                             |      |
| Battery                               | 1  | 7.654-001.0 | Starter battery.                                                                                                                                                                            |      |
| TYRES, PUNCTURE-PROOF                 |    |             |                                                                                                                                                                                             |      |
| Tyres set solid rubber - ex works     | 2  | 2.640-431.7 | Recommended for sweeping metal shavings, glass shards, etc.                                                                                                                                 | [    |
| Rear tyre solid rubber                | 3  | 6.435-439.0 |                                                                                                                                                                                             |      |
| Rear tyre solid rubber non-chalking   | 4  | 6.435-746.0 | Recommended for sweeping metal shavings, glass shards, etc. Prevents tyre tracks on light surfaces.                                                                                         |      |
| FILTERS                               |    | '           |                                                                                                                                                                                             |      |
| Round filter                          |    |             |                                                                                                                                                                                             |      |
| Round filter                          | 5  | 6.414-532.0 | Moisture-proof, washable single round filter for Kärcher sweepers. Filter noticeably reduces maintenance costs.                                                                             | •    |
| MAIN SWEEPER ROLLER                   |    |             |                                                                                                                                                                                             |      |
| Standard roller brush                 |    |             |                                                                                                                                                                                             |      |
| Standard roller brush                 | 6  | 6.906-375.0 | Water-resistant universal bristles, durable, suitable for all surfaces.                                                                                                                     | 1    |
| Main sweeper roller, soft             |    |             |                                                                                                                                                                                             |      |
| Main sweeper roller, soft/natural     | 7  | 6.906-533.0 | With natural bristles, ideal for sweeping fine dust on smooth surfaces in both inside and outside areas.                                                                                    |      |
| Main sweeper roller, hard             |    |             |                                                                                                                                                                                             |      |
| Main sweeper roller, hard             | 8  | 6.906-532.0 | For the removal of stubborn dirt outdoors                                                                                                                                                   |      |
| Main sweeper roller, antistatic       |    |             |                                                                                                                                                                                             |      |
| Main roller brush, antistatic         | 9  | 6.906-534.0 | For sweeping surfaces subject to static build up (e.g. carpets, artificial turf)                                                                                                            |      |
| SIDE BRUSHES                          |    |             |                                                                                                                                                                                             |      |
| Standard side brushes                 |    |             |                                                                                                                                                                                             |      |
| Standard side brush                   | 10 | 6.905-986.0 | Standard side brush with moisture-proof universal bristles for normal soiling on all surfaces. Extremely durable.                                                                           | ŀ    |
| Side brush, hard                      |    |             |                                                                                                                                                                                             |      |
| Side brush, hard                      | 11 | 6.906-065.0 | Removes stubborn dirt outdoors, moisture-proof, mildly abrasive                                                                                                                             |      |
| Side brush, steel bristles            | 12 | 6.906-022.0 | For stripping, removing moss, abrasive, for outdoor use only                                                                                                                                | Ε    |
| Side brush, soft                      | •  |             |                                                                                                                                                                                             |      |
| Soft side brush                       | 13 | 6.906-133.0 | Sweeps fine dust on all surfaces, moisture-proof, for indoors and outdoors                                                                                                                  |      |
| кітѕ                                  |    |             |                                                                                                                                                                                             |      |
| Fleet mounting kit                    |    |             |                                                                                                                                                                                             |      |
| Attachment kit Plug-in Connect Module | 14 | 2.644-391.0 | The IoT module* is used to transmit information on the location and operating hours of battery-powered Kärcher cleaning machines and third-party devices to the equipment managemer system. | nt [ |