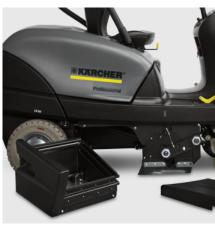

### KM 100/100 R G

Comfortable and modern ride-on sweeper for professional use in outdoor and indoor area for areas from 8000 – 10,400 square metres/h.