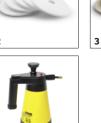

# 1.291-141.0

8

|                                                        |   | Order no.   | Description                                                                                                                                                                 |     |  |
|--------------------------------------------------------|---|-------------|-----------------------------------------------------------------------------------------------------------------------------------------------------------------------------|-----|--|
| DISC PADS / PAD DRIVE BOARDS                           |   |             |                                                                                                                                                                             |     |  |
| Pads                                                   |   |             |                                                                                                                                                                             |     |  |
| Pad, medium-soft, red, 508 mm, 5 Piece(s)              | 1 | 6.369-079.0 | Red, standard disc pad for regular maintenance cleaning.                                                                                                                    |     |  |
| Pad, soft, White, 508 mm, 5 Piece(s)                   | 2 | 6.371-320.0 | Soft, non-abrasive pad for polishing to a dazzling shine.                                                                                                                   |     |  |
| Pad, soft, beige, 508 mm, 5 Piece(s)                   | 3 | 6.369-468.0 | Beige-coloured pad for ultra high-speed polishing and cleaning.                                                                                                             |     |  |
| Natural hair pad, soft, natural, 500 mm, 5<br>Piece(s) | 4 | 6.371-146.0 | The soft beige disc pad made from natural hair is ideal for cleaning and high-gloss polishing.                                                                              |     |  |
| Diamond pad                                            |   |             |                                                                                                                                                                             |     |  |
| Diamond pad, coarse, White, 508 mm, 5<br>Piece(s)      | 5 | 6.371-260.0 | White, coarse diamond disc pad for hard floor coverings. Removes minor scratches and creates a clean, even matt base for further treatment with yellow diamond disc pad.    |     |  |
| Diamond pad, medium, Yellow, 508 mm, 5<br>Piece(s)     | 6 | 6.371-261.0 | Yellow, diamond disc pad for treating and maintaining hard floor coverings. For a silky matt surfac<br>which can then be polished with the green diamond disc pad.          | e 🗆 |  |
| Diamond pad, fine, green, 508 mm, 5 Piece(s)           | 7 | 6.371-240.0 | Green, fine diamond disc pad for polishing polishable floor coverings. Creates high-gloss surfaces and can also be used for crystallisation.                                |     |  |
| КІТЅ                                                   |   |             |                                                                                                                                                                             |     |  |
| Other attachment kits                                  |   |             |                                                                                                                                                                             |     |  |
| Add-on kit spray bottle complete BDP 43/               | 8 | 2.644-239.0 | The retrofittable pump spray bottle effortlessly applies detergents and care agents. The nozzle is<br>attached directly to the disc brush head to apply the cleaning agent. |     |  |
| SPRAY UNITS                                            |   |             |                                                                                                                                                                             |     |  |
| Pump spray bottle                                      | 9 | 6.394-409.0 | 1-litre pump spray bottle - including pump and pressure tank - easy, uniform spraying for cleaning<br>or crystallising.                                                     | 3   |  |