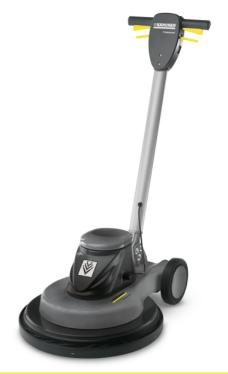

# **BDP 50/1500 C**

The ultra-high-speed machine BDP 50/1500 C achieves up to 30% higher productivity than traditional high-speed machines when polishing smooth high-gloss floors.

#### 1.291-141.0

- Mains operation for uninterrupted use
- With central guide wheel polishing up to the edge
- Dust-free operation thanks to built-in dust suction

#### Technical data

| Ζ |                           |                   |                   |
|---|---------------------------|-------------------|-------------------|
|   | EAN code                  |                   | 4039784471085     |
|   | Drive type                |                   | Mains operation   |
|   | Brush speed               | rpm               | 1500              |
|   | Brush contact pressure    | g/cm <sup>2</sup> | 4                 |
|   | Sound pressure level      | dB(A)             | 56 - 61           |
|   | Power supply              | V / Hz            | 230 / 50          |
|   | Colour                    |                   | anthracite        |
|   | Weight (with accessories) | kg                | 35.4              |
|   | Dimensions (L × W × H)    | mm                | 1215 × 580 × 1115 |
|   |                           |                   |                   |