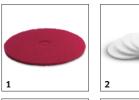

# 1.291-141.0

8

|                                                        |   | Order no.   | Description                                                                                                                                                                 |     |  |
|--------------------------------------------------------|---|-------------|-----------------------------------------------------------------------------------------------------------------------------------------------------------------------------|-----|--|
| DISC PADS / PAD DRIVE BOARDS                           |   |             |                                                                                                                                                                             |     |  |
| Pads                                                   |   |             |                                                                                                                                                                             |     |  |
| Pad, medium-soft, red, 508 mm, 5 Piece(s)              | 1 | 6.369-079.0 | Red, standard disc pad for regular maintenance cleaning.                                                                                                                    |     |  |
| Pad, soft, White, 508 mm, 5 Piece(s)                   | 2 | 6.371-320.0 | Soft, non-abrasive pad for polishing to a dazzling shine.                                                                                                                   |     |  |
| Pad, soft, beige, 508 mm, 5 Piece(s)                   | 3 | 6.369-468.0 | Beige-coloured pad for ultra high-speed polishing and cleaning.                                                                                                             |     |  |
| Natural hair pad, soft, natural, 500 mm, 5<br>Piece(s) | 4 | 6.371-146.0 | The soft beige disc pad made from natural hair is ideal for cleaning and high-gloss polishing.                                                                              |     |  |
| Diamond pad                                            |   |             |                                                                                                                                                                             |     |  |
| Diamond pad, coarse, White, 508 mm, 5<br>Piece(s)      | 5 | 6.371-260.0 | White, coarse diamond disc pad for hard floor coverings. Removes minor scratches and creates a clean, even matt base for further treatment with yellow diamond disc pad.    |     |  |
| Diamond pad, medium, Yellow, 508 mm, 5<br>Piece(s)     | 6 | 6.371-261.0 | Yellow, diamond disc pad for treating and maintaining hard floor coverings. For a silky matt surfac<br>which can then be polished with the green diamond disc pad.          | e 🗆 |  |
| Diamond pad, fine, green, 508 mm, 5 Piece(s)           | 7 | 6.371-240.0 | Green, fine diamond disc pad for polishing polishable floor coverings. Creates high-gloss surfaces and can also be used for crystallisation.                                |     |  |
| КІТЅ                                                   |   |             |                                                                                                                                                                             |     |  |
| Other attachment kits                                  |   |             |                                                                                                                                                                             |     |  |
| Add-on kit spray bottle complete BDP 43/               | 8 | 2.644-239.0 | The retrofittable pump spray bottle effortlessly applies detergents and care agents. The nozzle is<br>attached directly to the disc brush head to apply the cleaning agent. |     |  |
| SPRAY UNITS                                            |   |             |                                                                                                                                                                             |     |  |
| Pump spray bottle                                      | 9 | 6.394-409.0 | 1-litre pump spray bottle - including pump and pressure tank - easy, uniform spraying for cleaning<br>or crystallising.                                                     | 3   |  |