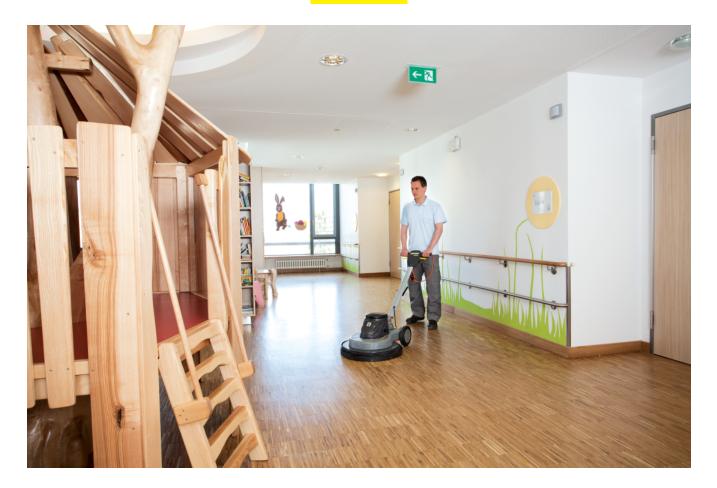

# **BDP 50/1500 C**

The ultra-high-speed machine BDP 50/1500 C achieves up to 30% higher productivity than traditional high-speed machines when polishing smooth high-gloss floors.

#### Integrated vacuuming system

- The guard ensures that polishing dust stays under the machine. The dust is collected in the dust container by passive vacuuming to reduce dust impact while polishing.
- Any dust collected is easy to empty the filter bag is reusable.

#### Automatic contact pressure

- The pad drive board is spring-mounted. The contact pressure is automatically regulated for consistent polishing results.
- The pad maintains optimal surface contact and follows any floor unevenness.

#### High polishing speed

• 1,500 rpm for perfect polishing results.