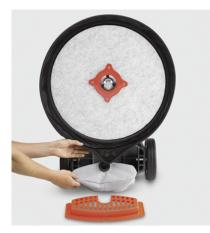

#### Integrated vacuuming system

- The guard ensures that polishing dust stays under the machine. The dust is collected in the dust container by passive vacuuming to reduce dust impact while polishing.
- Any dust collected is easy to empty the filter bag is reusable.

#### Automatic contact pressure

- The pad drive board is spring-mounted. The contact pressure is automatically regulated for consistent polishing results.
- The pad maintains optimal surface contact and follows any floor unevenness.