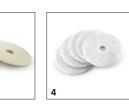

# 1.291-141.0

8

|                                                        |   | Order no.   | Description                                                                                                                                                                 |     |  |
|--------------------------------------------------------|---|-------------|-----------------------------------------------------------------------------------------------------------------------------------------------------------------------------|-----|--|
| DISC PADS / PAD DRIVE BOARDS                           |   |             |                                                                                                                                                                             |     |  |
| Pads                                                   |   |             |                                                                                                                                                                             |     |  |
| Pad, medium-soft, red, 508 mm, 5 Piece(s)              | 1 | 6.369-079.0 | Red, standard disc pad for regular maintenance cleaning.                                                                                                                    |     |  |
| Pad, soft, White, 508 mm, 5 Piece(s)                   | 2 | 6.371-320.0 | Soft, non-abrasive pad for polishing to a dazzling shine.                                                                                                                   |     |  |
| Pad, soft, beige, 508 mm, 5 Piece(s)                   | 3 | 6.369-468.0 | Beige-coloured pad for ultra high-speed polishing and cleaning.                                                                                                             |     |  |
| Natural hair pad, soft, natural, 500 mm, 5<br>Piece(s) | 4 | 6.371-146.0 | The soft beige disc pad made from natural hair is ideal for cleaning and high-gloss polishing.                                                                              |     |  |
| Diamond pad                                            |   |             |                                                                                                                                                                             |     |  |
| Diamond pad, coarse, White, 508 mm, 5<br>Piece(s)      | 5 | 6.371-260.0 | White, coarse diamond disc pad for hard floor coverings. Removes minor scratches and creates a clean, even matt base for further treatment with yellow diamond disc pad.    |     |  |
| Diamond pad, medium, Yellow, 508 mm, 5<br>Piece(s)     | 6 | 6.371-261.0 | Yellow, diamond disc pad for treating and maintaining hard floor coverings. For a silky matt surfac<br>which can then be polished with the green diamond disc pad.          | e 🗆 |  |
| Diamond pad, fine, green, 508 mm, 5 Piece(s)           | 7 | 6.371-240.0 | Green, fine diamond disc pad for polishing polishable floor coverings. Creates high-gloss surfaces and can also be used for crystallisation.                                |     |  |
| КІТЅ                                                   |   |             |                                                                                                                                                                             |     |  |
| Other attachment kits                                  |   |             |                                                                                                                                                                             |     |  |
| Add-on kit spray bottle complete BDP 43/               | 8 | 2.644-239.0 | The retrofittable pump spray bottle effortlessly applies detergents and care agents. The nozzle is<br>attached directly to the disc brush head to apply the cleaning agent. |     |  |
| SPRAY UNITS                                            |   |             |                                                                                                                                                                             |     |  |
| Pump spray bottle                                      | 9 | 6.394-409.0 | 1-litre pump spray bottle - including pump and pressure tank - easy, uniform spraying for cleaning<br>or crystallising.                                                     | 3   |  |