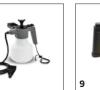

# 1.291-141.0

8

|                                                        |   | Order no.   | Description                                                                                                                                                                 |     |  |
|--------------------------------------------------------|---|-------------|-----------------------------------------------------------------------------------------------------------------------------------------------------------------------------|-----|--|
| DISC PADS / PAD DRIVE BOARDS                           |   |             |                                                                                                                                                                             |     |  |
| Pads                                                   |   |             |                                                                                                                                                                             |     |  |
| Pad, medium-soft, red, 508 mm, 5 Piece(s)              | 1 | 6.369-079.0 | Red, standard disc pad for regular maintenance cleaning.                                                                                                                    |     |  |
| Pad, soft, White, 508 mm, 5 Piece(s)                   | 2 | 6.371-320.0 | Soft, non-abrasive pad for polishing to a dazzling shine.                                                                                                                   |     |  |
| Pad, soft, beige, 508 mm, 5 Piece(s)                   | 3 | 6.369-468.0 | Beige-coloured pad for ultra high-speed polishing and cleaning.                                                                                                             |     |  |
| Natural hair pad, soft, natural, 500 mm, 5<br>Piece(s) | 4 | 6.371-146.0 | The soft beige disc pad made from natural hair is ideal for cleaning and high-gloss polishing.                                                                              |     |  |
| Diamond pad                                            |   |             |                                                                                                                                                                             |     |  |
| Diamond pad, coarse, White, 508 mm, 5<br>Piece(s)      | 5 | 6.371-260.0 | White, coarse diamond disc pad for hard floor coverings. Removes minor scratches and creates a clean, even matt base for further treatment with yellow diamond disc pad.    |     |  |
| Diamond pad, medium, Yellow, 508 mm, 5<br>Piece(s)     | 6 | 6.371-261.0 | Yellow, diamond disc pad for treating and maintaining hard floor coverings. For a silky matt surfac<br>which can then be polished with the green diamond disc pad.          | e 🗆 |  |
| Diamond pad, fine, green, 508 mm, 5 Piece(s)           | 7 | 6.371-240.0 | Green, fine diamond disc pad for polishing polishable floor coverings. Creates high-gloss surfaces and can also be used for crystallisation.                                |     |  |
| КІТЅ                                                   |   |             |                                                                                                                                                                             |     |  |
| Other attachment kits                                  |   |             |                                                                                                                                                                             |     |  |
| Add-on kit spray bottle complete BDP 43/               | 8 | 2.644-239.0 | The retrofittable pump spray bottle effortlessly applies detergents and care agents. The nozzle is<br>attached directly to the disc brush head to apply the cleaning agent. |     |  |
| SPRAY UNITS                                            |   |             |                                                                                                                                                                             |     |  |
| Pump spray bottle                                      | 9 | 6.394-409.0 | 1-litre pump spray bottle - including pump and pressure tank - easy, uniform spraying for cleaning<br>or crystallising.                                                     | 3   |  |