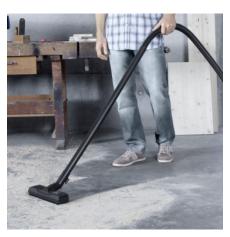

#### Removable handle

- Different nozzles can be directly attached to the suction hose.
- For easy vacuuming even in confined spaces.