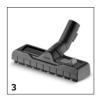

# ACCESSORIES FOR WD 5 1.348-190.0

|                                                                 |          | Order no.   | Description                                                                                                                                                                                                                                                          |  |
|-----------------------------------------------------------------|----------|-------------|----------------------------------------------------------------------------------------------------------------------------------------------------------------------------------------------------------------------------------------------------------------------|--|
| VACUUMS                                                         |          |             |                                                                                                                                                                                                                                                                      |  |
| Filters                                                         |          |             |                                                                                                                                                                                                                                                                      |  |
| Flat pleated filter KFI 4410                                    | 1        | 2.863-005.0 | Flat pleated filter for Kärcher Home & Garden wet and dry vacuum cleaners from the MV 4 to MV 6 ranges and WD 4 to WD 6 ranges. The embedding in the designated filter box on the device allows filter exchange without coming into contact with dirt.               |  |
| Fleece filter bags KFI 487                                      | 2        | 2.863-006.0 | Extremely tear-resistant fleece filter bags with a high dust retention rate. Significantly longer suction intervals compared with paper filter bags. For all Kärcher Home & Garden wet and dry vacuum cleaners from the MV 4 to MV 6 ranges and WD 4 to WD 6 ranges. |  |
| Nozzles                                                         |          |             |                                                                                                                                                                                                                                                                      |  |
| Switchable wet and dry floor nozzle with integrated parking nib | 3        | 2.863-000.0 | Switchable wet and dry vacuum nozzle for perfect dirt intake. Easy adaptation to wet or dry dirt using foot switch. For all Kärcher Home & Garden wet and dry vacuum cleaners.                                                                                       |  |
| Car nozzle                                                      | 4        | 2.863-316.0 | Fast, effortless vacuuming guaranteed: With the car nozzle, you can clean textile surfaces in your car and around the house conveniently and thoroughly.                                                                                                             |  |
| Extra-long crevice nozzle                                       | 5        | 2.863-306.0 | Completely overhauled extra-long crevice nozzle. Ideal for hard-to-reach places in the car (e.g. gaps and crevices/joints). Suitable for all Kärcher Home & Garden wet and dry vacuum cleaners.                                                                      |  |
| Accessory kits                                                  | <u>'</u> |             |                                                                                                                                                                                                                                                                      |  |
| Suction brush kit                                               | 6        | 2.863-221.0 | The suction brush kit enables thorough interior car cleaning of dashboards, foot mats, upholstered surfaces, etc., and is suitable for use on all materials. For all Home & Garden wet and dry vacuum cleaners.                                                      |  |
| Household kit                                                   | 7        | 2.863-002.0 | The household kit contains a switchable dry floor nozzle and an upholstery nozzle. This practical accessory kit is suitable for all Kärcher Home & Garden wet and dry vacuum cleaners.                                                                               |  |
| Vacuum kit for power tools                                      | 8        | 2.863-112.0 | Flexible suction hose (1 m) including adapter for connection to the exhaust air vent of power tools (e.g. jigsaws, grinders, drills, planes, etc.), for dirt-free DIY.                                                                                               |  |
| Car interior cleaning kit                                       | 9        | 2.863-304.0 | From the footwell and the seats to the car boot: the special accessory kit for Kärcher Home & Garden wet and dry vacuum cleaners ensures uninterrupted interior car cleaning.                                                                                        |  |
| Special applications                                            |          |             |                                                                                                                                                                                                                                                                      |  |
| Drill dust catcher                                              | 10       | 2.863-234.0 | The new accessory for our wet and dry vacuum cleaners WD 2-6 allows safe and dust-free holes in conventional wall and ceiling surfaces. Drill dust is suctioned directly from the drill hole.                                                                        |  |
| Suction hose extension                                          | 11       | 2.863-305.0 | The 3.5-m long suction hose extension is suitable for all Kärcher wet and dry vacuum cleaners from the Home & Garden range and ensures a larger operating radius and greater freedom of movement.                                                                    |  |
| Extension suction tube                                          | 12       | 2.863-308.0 | Practical extension suction tube for greater operating range. The extension of the suction tube is recommended particularly for applications in areas that are difficult to access, such as high ceilings.                                                           |  |