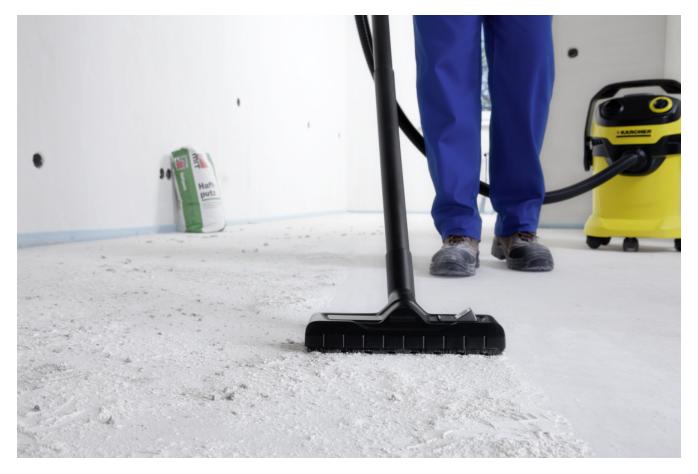

## Optimally developed: Floor nozzle and suction hose

- For the best cleaning results whether dry, wet, fine or coarse dirt.
- For maximum vacuuming convenience and flexibility.