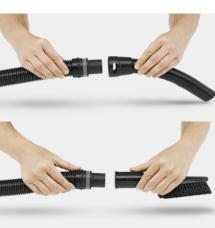

#### Removable handle

- Different nozzles can be directly attached to the suction hose.
- For easy vacuuming even in confined spaces.

## Optimally developed: Floor nozzle and suction hose

- For the best cleaning results whether dry, wet, fine or coarse dirt.
- For maximum vacuuming convenience and flexibility.