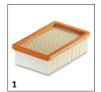

# ACCESSORIES FOR WD 5 1.348-190.0

|                                                                 |          | Order no.   | Description                                                                                                                                                                                                                                                          |  |
|-----------------------------------------------------------------|----------|-------------|----------------------------------------------------------------------------------------------------------------------------------------------------------------------------------------------------------------------------------------------------------------------|--|
| VACUUMS                                                         |          |             |                                                                                                                                                                                                                                                                      |  |
| Filters                                                         |          |             |                                                                                                                                                                                                                                                                      |  |
| Flat pleated filter KFI 4410                                    | 1        | 2.863-005.0 | Flat pleated filter for Kärcher Home & Garden wet and dry vacuum cleaners from the MV 4 to MV 6 ranges and WD 4 to WD 6 ranges. The embedding in the designated filter box on the device allows filter exchange without coming into contact with dirt.               |  |
| Fleece filter bags KFI 487                                      | 2        | 2.863-006.0 | Extremely tear-resistant fleece filter bags with a high dust retention rate. Significantly longer suction intervals compared with paper filter bags. For all Kärcher Home & Garden wet and dry vacuum cleaners from the MV 4 to MV 6 ranges and WD 4 to WD 6 ranges. |  |
| Nozzles                                                         |          |             |                                                                                                                                                                                                                                                                      |  |
| Switchable wet and dry floor nozzle with integrated parking nib | 3        | 2.863-000.0 | Switchable wet and dry vacuum nozzle for perfect dirt intake. Easy adaptation to wet or dry dirt using foot switch. For all Kärcher Home & Garden wet and dry vacuum cleaners.                                                                                       |  |
| Car nozzle                                                      | 4        | 2.863-316.0 | Fast, effortless vacuuming guaranteed: With the car nozzle, you can clean textile surfaces in your car and around the house conveniently and thoroughly.                                                                                                             |  |
| Extra-long crevice nozzle                                       | 5        | 2.863-306.0 | Completely overhauled extra-long crevice nozzle. Ideal for hard-to-reach places in the car (e.g. gaps and crevices/joints). Suitable for all Kärcher Home & Garden wet and dry vacuum cleaners.                                                                      |  |
| Accessory kits                                                  | <u>'</u> |             |                                                                                                                                                                                                                                                                      |  |
| Suction brush kit                                               | 6        | 2.863-221.0 | The suction brush kit enables thorough interior car cleaning of dashboards, foot mats, upholstered surfaces, etc., and is suitable for use on all materials. For all Home & Garden wet and dry vacuum cleaners.                                                      |  |
| Household kit                                                   | 7        | 2.863-002.0 | The household kit contains a switchable dry floor nozzle and an upholstery nozzle. This practical accessory kit is suitable for all Kärcher Home & Garden wet and dry vacuum cleaners.                                                                               |  |
| Vacuum kit for power tools                                      | 8        | 2.863-112.0 | Flexible suction hose (1 m) including adapter for connection to the exhaust air vent of power tools (e.g. jigsaws, grinders, drills, planes, etc.), for dirt-free DIY.                                                                                               |  |
| Car interior cleaning kit                                       | 9        | 2.863-304.0 | From the footwell and the seats to the car boot: the special accessory kit for Kärcher Home & Garden wet and dry vacuum cleaners ensures uninterrupted interior car cleaning.                                                                                        |  |
| Special applications                                            |          |             |                                                                                                                                                                                                                                                                      |  |
| Drill dust catcher                                              | 10       | 2.863-234.0 | The new accessory for our wet and dry vacuum cleaners WD 2-6 allows safe and dust-free holes in conventional wall and ceiling surfaces. Drill dust is suctioned directly from the drill hole.                                                                        |  |
| Suction hose extension                                          | 11       | 2.863-305.0 | The 3.5-m long suction hose extension is suitable for all Kärcher wet and dry vacuum cleaners from the Home & Garden range and ensures a larger operating radius and greater freedom of movement.                                                                    |  |
| Extension suction tube                                          | 12       | 2.863-308.0 | Practical extension suction tube for greater operating range. The extension of the suction tube is recommended particularly for applications in areas that are difficult to access, such as high ceilings.                                                           |  |