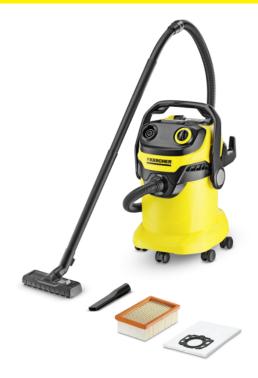

## **WD 5**

The WD 5 multi-purpose vacuum cleaner: Extremely powerful, yet energy-saving. With a large 25-litre plastic container, unique filter removal technology and filter cleaning function.

Order no.

1.348-190.0

- Removable filter box with flat pleated filter
- Filter cleaning at the push of a button
- Optimally developed accessories for perfect cleaning results

| Technical data             |           |                     |
|----------------------------|-----------|---------------------|
| EAN code                   |           | 4039784916470       |
| Actual suction power*      | Air watts | 240                 |
| Energy use                 | W         | 1100                |
| Container capacity         | I         | 25                  |
| Container material         |           | Plastic             |
| Power cable                | m         | 5                   |
| Standard accessory ID      | mm        | 35                  |
| Supply voltage             | V / Hz    | 220 - 240 / 50 - 60 |
| Weight without accessories | kg        | 8.2                 |
| Weight incl. packaging     | kg        | 9.8                 |
| Dimensions (L × W × H)     | mm        | 418 × 382 × 652     |

| Equipment                                      |                      | _                                                        |
|------------------------------------------------|----------------------|----------------------------------------------------------|
| Suction hose                                   | m                    | 2.2                                                      |
| Removable handle with electrostatic protection |                      | •                                                        |
| Suction tubes                                  | piece(s) ×<br>m / mm | 2 × 0.5 / 35 / Plastic                                   |
| Wet and dry floor nozzle                       |                      | switchable floor nozzle with 2 rubber and 2 brush strips |
| Crevice nozzle                                 |                      | •                                                        |
| Fleece filter bag                              | piece(s)             | 1                                                        |
| Flat pleated filter                            |                      | in removable filter box                                  |
| Filter cleaning function                       |                      |                                                          |
| Rotary switch (on/off)                         |                      |                                                          |
| Blower function                                |                      |                                                          |
| Storage space for small parts                  |                      |                                                          |
| Convenient 3-in-1 carrying handle              |                      |                                                          |
| Cable hook                                     |                      |                                                          |
| Parking position                               |                      |                                                          |
| Accessory storage on the device                |                      |                                                          |
| Sturdy bumper                                  |                      | •                                                        |
| -                                              |                      |                                                          |