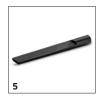

#### Removable handle

- Different nozzles can be directly attached to the suction hose.
- For easy vacuuming even in confined spaces.