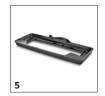

# ACCESSORIES FOR SC 2 EASYFIX 1.512-600.0

|                                     |             | Order no.   | Description                                                                                                                                                                                                        |     |
|-------------------------------------|-------------|-------------|--------------------------------------------------------------------------------------------------------------------------------------------------------------------------------------------------------------------|-----|
| STEAM CLEANER / STEAM VACUUM CLEA   | NER / IRONI | NG STATION  |                                                                                                                                                                                                                    |     |
| Nozzles                             |             |             |                                                                                                                                                                                                                    |     |
| EasyFix floor nozzle set            | 1           | 2.863-337.0 | With its convenient hook-and-loop system and compatible universal floor cleaning cloth, you can change the cloth on the EasyFix floor nozzle set for steam cleaners without having to come into contact with dirt. | -   |
| Hand nozzle                         | 2           | 2.884-280.0 | Hand tool with additional brushes for cleaning small areas such as shower cubicles, wall tiles, etc. Suitable for use with or without cover.                                                                       |     |
| Flexible hand nozzle kit            | 3           | 2.863-333.0 | The kit with flexible hand nozzle and matching ultra-fine fibre cloth is perfect for cleaning stubborr dirt from flat and curved surfaces (e.g. sinks) in the kitchen and bathroom.                                | 1 🗆 |
| Comfort window nozzle               | 4           | 2.863-336.0 | With the Comfort window nozzle, even hard-to-reach window panes can be cleaned easily and thoroughly thanks to the long, flexible squeegee blade. For results so clean they shine.                                 |     |
| Carpet glider                       | 5           | 2.863-269.0 | Also ensures fresh carpet fibres: The carpet glider for easy attachment to the floor nozzle EasyFix. Ideal for steam cleaning carpets.                                                                             |     |
| Power nozzle set                    | 6           | 2.863-263.0 | The power nozzle set contains a power nozzle incl. extension piece. Perfect for effortless, eco-friendly cleaning in hard-to-reach areas, e.g. corners and crevices.                                               |     |
| Textile care nozzle                 | 7           | 2.863-233.0 | Textile care nozzle for freshening up and smoothing clothes and textiles, as well as the effective elimination of odours. With integrated lint remover.                                                            |     |
| Sets of brushes                     |             |             |                                                                                                                                                                                                                    |     |
| Crevice brush set                   | 8           | 2.863-324.0 | Effortless and efficient crevice cleaning, all without chemicals: The practical crevice brush set comprises four black sets of crevice bristles and is perfect for cleaning tile joints.                           |     |
| XXL crevice brush                   | 9           | 2.863-334.0 | Effortless and efficient crevice cleaning, all without chemicals. The large XXL crevice brush with its flexible joint is the perfect solution for cleaning a wide variety of tile joints.                          |     |
| Power brush set                     | 10          | 2.863-335.0 | With the power brush kit, even stubborn dirt and encrustations are removed quickly and easily and without leaving any residue. Particularly suitable for use on oven racks or barbecue grills.                     |     |
| Brush strip set                     | 11          | 2.863-368.0 | High-quality brush strip set for when the bristles on the XXL crevice brush are worn out. Simply remove the worn brush strip and insert a new one.                                                                 |     |
| Round brush set                     | 12          | 2.863-264.0 | Practical round brush set with two black and two yellow brushes – perfect for use in different areas.                                                                                                              |     |
| Round brush kit with brass bristles | 13          | 2.863-061.0 | Round brush set with brass bristles for removing stubborn and ingrained dirt. Ideal for non-sensitive surfaces.                                                                                                    |     |
| Big round brush                     | 14          | 2.863-022.0 | Use the large round brush to clean large areas in less time.                                                                                                                                                       |     |