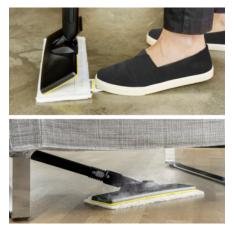

#### Floor cleaning set EasyFix with flexible joint on the floor nozzle and convenient hook-and-loop fixing for the floor cleaning cloth

- Optimal cleaning results on all types of hard floors around the home thanks to efficient lamella technology.
- Contactless cloth changing without contact with dirt, and convenient attachment of the floor cleaning cloth thanks to the hook-and-loop system.
- Ergonomic, effective cleaning with full floor contact, regardless of the user's height, thanks to the flexible nozzle joint.