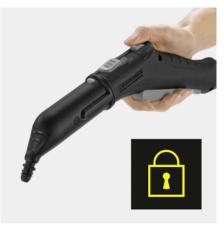

#### Child safety lock on the steam gun

 A locking system provides reliable protection against improper use by playing children.