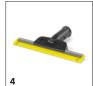

# ACCESSORIES FOR SC 2 EASYFIX 1.512-600.0

|                                     |             | Order no.   | Description                                                                                                                                                                                                        |     |
|-------------------------------------|-------------|-------------|--------------------------------------------------------------------------------------------------------------------------------------------------------------------------------------------------------------------|-----|
| STEAM CLEANER / STEAM VACUUM CLEA   | NER / IRONI | NG STATION  |                                                                                                                                                                                                                    |     |
| Nozzles                             |             |             |                                                                                                                                                                                                                    |     |
| EasyFix floor nozzle set            | 1           | 2.863-337.0 | With its convenient hook-and-loop system and compatible universal floor cleaning cloth, you can change the cloth on the EasyFix floor nozzle set for steam cleaners without having to come into contact with dirt. | -   |
| Hand nozzle                         | 2           | 2.884-280.0 | Hand tool with additional brushes for cleaning small areas such as shower cubicles, wall tiles, etc. Suitable for use with or without cover.                                                                       |     |
| Flexible hand nozzle kit            | 3           | 2.863-333.0 | The kit with flexible hand nozzle and matching ultra-fine fibre cloth is perfect for cleaning stubborr dirt from flat and curved surfaces (e.g. sinks) in the kitchen and bathroom.                                | 1 🗆 |
| Comfort window nozzle               | 4           | 2.863-336.0 | With the Comfort window nozzle, even hard-to-reach window panes can be cleaned easily and thoroughly thanks to the long, flexible squeegee blade. For results so clean they shine.                                 |     |
| Carpet glider                       | 5           | 2.863-269.0 | Also ensures fresh carpet fibres: The carpet glider for easy attachment to the floor nozzle EasyFix. Ideal for steam cleaning carpets.                                                                             |     |
| Power nozzle set                    | 6           | 2.863-263.0 | The power nozzle set contains a power nozzle incl. extension piece. Perfect for effortless, eco-friendly cleaning in hard-to-reach areas, e.g. corners and crevices.                                               |     |
| Textile care nozzle                 | 7           | 2.863-233.0 | Textile care nozzle for freshening up and smoothing clothes and textiles, as well as the effective elimination of odours. With integrated lint remover.                                                            |     |
| Sets of brushes                     |             |             |                                                                                                                                                                                                                    |     |
| Crevice brush set                   | 8           | 2.863-324.0 | Effortless and efficient crevice cleaning, all without chemicals: The practical crevice brush set comprises four black sets of crevice bristles and is perfect for cleaning tile joints.                           |     |
| XXL crevice brush                   | 9           | 2.863-334.0 | Effortless and efficient crevice cleaning, all without chemicals. The large XXL crevice brush with its flexible joint is the perfect solution for cleaning a wide variety of tile joints.                          |     |
| Power brush set                     | 10          | 2.863-335.0 | With the power brush kit, even stubborn dirt and encrustations are removed quickly and easily and without leaving any residue. Particularly suitable for use on oven racks or barbecue grills.                     |     |
| Brush strip set                     | 11          | 2.863-368.0 | High-quality brush strip set for when the bristles on the XXL crevice brush are worn out. Simply remove the worn brush strip and insert a new one.                                                                 |     |
| Round brush set                     | 12          | 2.863-264.0 | Practical round brush set with two black and two yellow brushes – perfect for use in different areas.                                                                                                              |     |
| Round brush kit with brass bristles | 13          | 2.863-061.0 | Round brush set with brass bristles for removing stubborn and ingrained dirt. Ideal for non-sensitive surfaces.                                                                                                    |     |
| Big round brush                     | 14          | 2.863-022.0 | Use the large round brush to clean large areas in less time.                                                                                                                                                       |     |