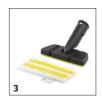

# ACCESSORIES FOR SC 2 EASYFIX 1.512-600.0

|                                     |             | Order no.   | Description                                                                                                                                                                                                        |     |
|-------------------------------------|-------------|-------------|--------------------------------------------------------------------------------------------------------------------------------------------------------------------------------------------------------------------|-----|
| STEAM CLEANER / STEAM VACUUM CLEA   | NER / IRONI | NG STATION  |                                                                                                                                                                                                                    |     |
| Nozzles                             |             |             |                                                                                                                                                                                                                    |     |
| EasyFix floor nozzle set            | 1           | 2.863-337.0 | With its convenient hook-and-loop system and compatible universal floor cleaning cloth, you can change the cloth on the EasyFix floor nozzle set for steam cleaners without having to come into contact with dirt. | -   |
| Hand nozzle                         | 2           | 2.884-280.0 | Hand tool with additional brushes for cleaning small areas such as shower cubicles, wall tiles, etc. Suitable for use with or without cover.                                                                       |     |
| Flexible hand nozzle kit            | 3           | 2.863-333.0 | The kit with flexible hand nozzle and matching ultra-fine fibre cloth is perfect for cleaning stubborr dirt from flat and curved surfaces (e.g. sinks) in the kitchen and bathroom.                                | 1 🗆 |
| Comfort window nozzle               | 4           | 2.863-336.0 | With the Comfort window nozzle, even hard-to-reach window panes can be cleaned easily and thoroughly thanks to the long, flexible squeegee blade. For results so clean they shine.                                 |     |
| Carpet glider                       | 5           | 2.863-269.0 | Also ensures fresh carpet fibres: The carpet glider for easy attachment to the floor nozzle EasyFix. Ideal for steam cleaning carpets.                                                                             |     |
| Power nozzle set                    | 6           | 2.863-263.0 | The power nozzle set contains a power nozzle incl. extension piece. Perfect for effortless, eco-friendly cleaning in hard-to-reach areas, e.g. corners and crevices.                                               |     |
| Textile care nozzle                 | 7           | 2.863-233.0 | Textile care nozzle for freshening up and smoothing clothes and textiles, as well as the effective elimination of odours. With integrated lint remover.                                                            |     |
| Sets of brushes                     |             |             |                                                                                                                                                                                                                    |     |
| Crevice brush set                   | 8           | 2.863-324.0 | Effortless and efficient crevice cleaning, all without chemicals: The practical crevice brush set comprises four black sets of crevice bristles and is perfect for cleaning tile joints.                           |     |
| XXL crevice brush                   | 9           | 2.863-334.0 | Effortless and efficient crevice cleaning, all without chemicals. The large XXL crevice brush with its flexible joint is the perfect solution for cleaning a wide variety of tile joints.                          |     |
| Power brush set                     | 10          | 2.863-335.0 | With the power brush kit, even stubborn dirt and encrustations are removed quickly and easily and without leaving any residue. Particularly suitable for use on oven racks or barbecue grills.                     |     |
| Brush strip set                     | 11          | 2.863-368.0 | High-quality brush strip set for when the bristles on the XXL crevice brush are worn out. Simply remove the worn brush strip and insert a new one.                                                                 |     |
| Round brush set                     | 12          | 2.863-264.0 | Practical round brush set with two black and two yellow brushes – perfect for use in different areas.                                                                                                              |     |
| Round brush kit with brass bristles | 13          | 2.863-061.0 | Round brush set with brass bristles for removing stubborn and ingrained dirt. Ideal for non-sensitive surfaces.                                                                                                    |     |
| Big round brush                     | 14          | 2.863-022.0 | Use the large round brush to clean large areas in less time.                                                                                                                                                       |     |