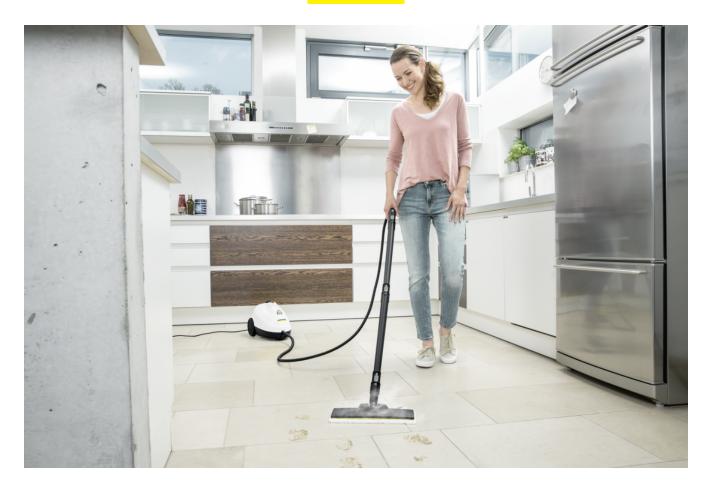

#### Floor cleaning set EasyFix with flexible joint on the floor nozzle and convenient hook-and-loop fixing for the floor cleaning cloth

- Optimal cleaning results on all types of hard floors around the home thanks to efficient lamella technology.
- Contactless cloth changing without contact with dirt, and convenient attachment of the floor cleaning cloth thanks to the hook-and-loop system.
- Ergonomic, effective cleaning with full floor contact, regardless of the user's height, thanks to the flexible nozzle joint.

#### Child safety lock on the steam gun

 A locking system provides reliable protection against improper use by playing children.