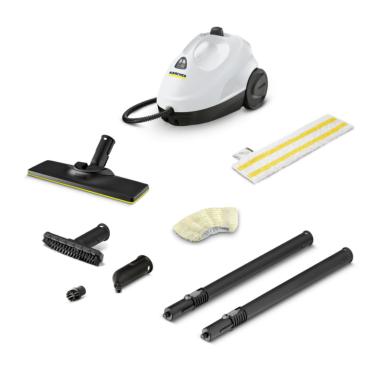

### **SC 2 EASYFIX**

The SC 2 EasyFix from Kärcher is the entry-level model for steam cleaning without chemicals. For pure cleanliness on hard surfaces throughout the home.

#### Order no.

1.512-600.0

- Light, compact device
- With floor cleaning set EasyFix

| Technical data                    |             |                                                            |
|-----------------------------------|-------------|------------------------------------------------------------|
| EAN code                          |             | 4054278975122                                              |
| Test certificate*                 |             | Removes up to 99.999% of viruses* and 99.99% of bacteria** |
| Area performance per tank filling | m²          | approx. 75                                                 |
| Heating output                    | W           | 1500                                                       |
| Max. steam pressure               | bar         | max. 3.2                                                   |
| Cable length                      | m           | 4                                                          |
| Heat-up time                      | min         | 6.5                                                        |
| Boiler capacity                   | 1           | 1                                                          |
| Supply voltage                    | Ph / V / Hz | 1 / 220 - 240 / 50 - 60                                    |
| Colour                            |             | White                                                      |
| Weight without accessories        | kg          | 2.9                                                        |
| Weight incl. packaging            | kg          | 4.6                                                        |
| Dimensions (L × W × H)            | mm          | 380 × 254 × 260                                            |

| Equipment                              |          |                      |
|----------------------------------------|----------|----------------------|
| Child safety lock                      |          |                      |
| Safety valve                           |          | •                    |
| Steam flow control                     |          | on handle (two-step) |
| EasyFix universal floor cleaning cloth | Piece(s) | 1                    |
| Microfibre cover for hand nozzle       | Piece(s) | 1                    |
| Steam hose with trigger gun            | m        | 2.2                  |
| Detail nozzle                          |          |                      |
| Hand nozzle                            |          |                      |
| Round brush, small (black)             | Piece(s) | 1                    |
| Floor nozzle                           |          | EasyFix              |
| Quantity of steam pipes                | Piece(s) | 2                    |
| Steam pipes length                     | m        | 0.5                  |
| Accessory storage on the device        |          |                      |