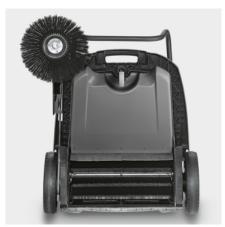

#### Drive of main sweeper roller

 Main sweeper roller is driven by both wheels – for an even sweeping result in left and right turns.

#### Adjustable push handle

- Three adjustment options for maximum ergonomics.
- Space-saving parking position thanks to folding design.