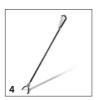

# ACCESSORIES FOR KM 70/15 C 1.517-151.0

|                                   |   | Order no.   | Description                                                                                                          |   |
|-----------------------------------|---|-------------|----------------------------------------------------------------------------------------------------------------------|---|
| MAIN SWEEPER ROLLER               |   |             |                                                                                                                      |   |
| Standard roller brush             |   |             |                                                                                                                      |   |
| Standard roller brush             | 1 | 6.907-041.0 | Moisture-proof universal bristles, longlife, suitable for all surfaces                                               |   |
| Main sweeper roller, soft         |   | •           |                                                                                                                      |   |
| Main sweeper roller, soft         | 2 | 6.903-995.0 | Sweeps fine dust on all surfaces indoors and outdoors                                                                | [ |
| SIDE BRUSHES                      |   |             |                                                                                                                      |   |
| Standard side brushes             |   |             |                                                                                                                      |   |
| Spare parts set side broom        | 3 | 2.884-935.0 | Standard side brush with moisture-proof universal bristles for normal soiling on all surfaces.<br>Extremely durable. | ı |
| OTHER ACCESSORIES SCRUBBER DRIERS |   |             |                                                                                                                      |   |
| Home Base accessories             |   |             |                                                                                                                      |   |
| ABS litter picker set             | 4 | 2.640-908.0 | For picking up refuse.                                                                                               |   |