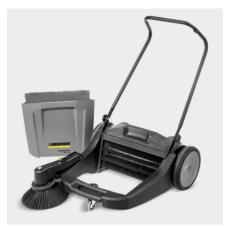

#### Large waste container

• Ergonomic container handle for easy operation and emptying.