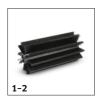

# ACCESSORIES FOR KM 70/15 C 1.517-151.0

|                                   |   | Order no.   | Description                                                                                                          |   |
|-----------------------------------|---|-------------|----------------------------------------------------------------------------------------------------------------------|---|
| MAIN SWEEPER ROLLER               |   |             |                                                                                                                      |   |
| Standard roller brush             |   |             |                                                                                                                      |   |
| Standard roller brush             | 1 | 6.907-041.0 | Moisture-proof universal bristles, longlife, suitable for all surfaces                                               |   |
| Main sweeper roller, soft         |   | •           |                                                                                                                      |   |
| Main sweeper roller, soft         | 2 | 6.903-995.0 | Sweeps fine dust on all surfaces indoors and outdoors                                                                | [ |
| SIDE BRUSHES                      |   |             |                                                                                                                      |   |
| Standard side brushes             |   |             |                                                                                                                      |   |
| Spare parts set side broom        | 3 | 2.884-935.0 | Standard side brush with moisture-proof universal bristles for normal soiling on all surfaces.<br>Extremely durable. | ı |
| OTHER ACCESSORIES SCRUBBER DRIERS |   |             |                                                                                                                      |   |
| Home Base accessories             |   |             |                                                                                                                      |   |
| ABS litter picker set             | 4 | 2.640-908.0 | For picking up refuse.                                                                                               |   |