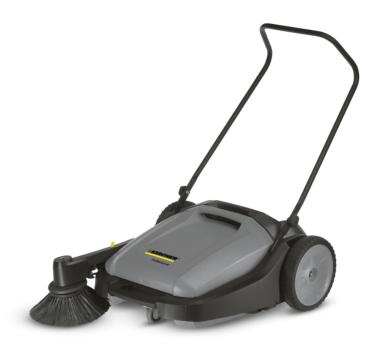

### **KM 70/15 C**

Thanks to its low weight and compact design, the manual sweeper is particularly easy to handle and provides excellent cleaning results for manual floor cleaning.

Order no.

1.517-151.0

- Roller brush driven by both wheels
- Fold-down push handle
- 4x adjustable side brush

| Equipment                          |   |
|------------------------------------|---|
| Sweeper drive, manual              |   |
| Foldable push handle               | • |
| Dustpan principle                  |   |
| Outdoor use                        | • |
| Indoor use                         |   |
| ■ Included in the scope of supply. |   |