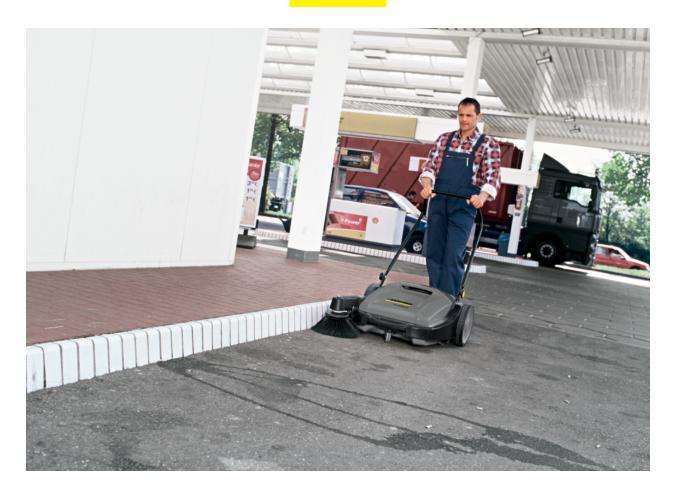

### **KM 70/15 C**

Thanks to its low weight and compact design, the manual sweeper is particularly easy to handle and provides excellent cleaning results for manual floor cleaning.

Order no.

1.517-151.0

- Roller brush driven by both wheels
- Fold-down push handle
- 4x adjustable side brush

#### Drive of main sweeper roller

 Main sweeper roller is driven by both wheels – for an even sweeping result in left and right turns.