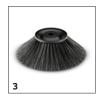

# ACCESSORIES FOR KM 70/15 C 1.517-151.0

|                                   |   | Order no.   | Description                                                                                                          |   |
|-----------------------------------|---|-------------|----------------------------------------------------------------------------------------------------------------------|---|
| MAIN SWEEPER ROLLER               |   |             |                                                                                                                      |   |
| Standard roller brush             |   |             |                                                                                                                      |   |
| Standard roller brush             | 1 | 6.907-041.0 | Moisture-proof universal bristles, longlife, suitable for all surfaces                                               |   |
| Main sweeper roller, soft         |   | •           |                                                                                                                      |   |
| Main sweeper roller, soft         | 2 | 6.903-995.0 | Sweeps fine dust on all surfaces indoors and outdoors                                                                | [ |
| SIDE BRUSHES                      |   |             |                                                                                                                      |   |
| Standard side brushes             |   |             |                                                                                                                      |   |
| Spare parts set side broom        | 3 | 2.884-935.0 | Standard side brush with moisture-proof universal bristles for normal soiling on all surfaces.<br>Extremely durable. | ı |
| OTHER ACCESSORIES SCRUBBER DRIERS |   |             |                                                                                                                      |   |
| Home Base accessories             |   |             |                                                                                                                      |   |
| ABS litter picker set             | 4 | 2.640-908.0 | For picking up refuse.                                                                                               |   |