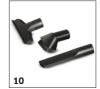

# ACCESSORIES FOR T 14/1 CLASSIC 1.527-170.0

|                                                                                                                  |     | Order no.   | Description                                                                                                                                                                                                                                                                                                                                                                                                                                                                                                                                                                                                                                                                                                                                                                                                                                                                                                                                                                                                                                                                                                                                                                                                                                                                                                                                                                                                                                                                                                                                                                                                                                                                                                                                                                                                                                                                                                                                                                                                                                                                                                                    |   |
|------------------------------------------------------------------------------------------------------------------|-----|-------------|--------------------------------------------------------------------------------------------------------------------------------------------------------------------------------------------------------------------------------------------------------------------------------------------------------------------------------------------------------------------------------------------------------------------------------------------------------------------------------------------------------------------------------------------------------------------------------------------------------------------------------------------------------------------------------------------------------------------------------------------------------------------------------------------------------------------------------------------------------------------------------------------------------------------------------------------------------------------------------------------------------------------------------------------------------------------------------------------------------------------------------------------------------------------------------------------------------------------------------------------------------------------------------------------------------------------------------------------------------------------------------------------------------------------------------------------------------------------------------------------------------------------------------------------------------------------------------------------------------------------------------------------------------------------------------------------------------------------------------------------------------------------------------------------------------------------------------------------------------------------------------------------------------------------------------------------------------------------------------------------------------------------------------------------------------------------------------------------------------------------------------|---|
| FILTER T/ NT                                                                                                     |     |             |                                                                                                                                                                                                                                                                                                                                                                                                                                                                                                                                                                                                                                                                                                                                                                                                                                                                                                                                                                                                                                                                                                                                                                                                                                                                                                                                                                                                                                                                                                                                                                                                                                                                                                                                                                                                                                                                                                                                                                                                                                                                                                                                |   |
| Main filter baskets                                                                                              | 1 . | 1           | lui de la companya de | 1 |
| Permanent main filter basket, T 8/1, T 14/1                                                                      | 1   | 5.731-658.0 | Nylon, washable up to 40 °C                                                                                                                                                                                                                                                                                                                                                                                                                                                                                                                                                                                                                                                                                                                                                                                                                                                                                                                                                                                                                                                                                                                                                                                                                                                                                                                                                                                                                                                                                                                                                                                                                                                                                                                                                                                                                                                                                                                                                                                                                                                                                                    |   |
| SUCTION NOZZLES                                                                                                  |     |             |                                                                                                                                                                                                                                                                                                                                                                                                                                                                                                                                                                                                                                                                                                                                                                                                                                                                                                                                                                                                                                                                                                                                                                                                                                                                                                                                                                                                                                                                                                                                                                                                                                                                                                                                                                                                                                                                                                                                                                                                                                                                                                                                |   |
| Floor nozzles                                                                                                    | 1   | ı           |                                                                                                                                                                                                                                                                                                                                                                                                                                                                                                                                                                                                                                                                                                                                                                                                                                                                                                                                                                                                                                                                                                                                                                                                                                                                                                                                                                                                                                                                                                                                                                                                                                                                                                                                                                                                                                                                                                                                                                                                                                                                                                                                | ļ |
| Switchable floor nozzle, Classic, DN 35, width 260 mm, with parking hook, suitable for textile and hard surfaces | 2   | 9.755-548.0 | For cleaning textile and hard surfaces with Kärcher Classic vacuum cleaners: plastic switchable floor nozzle with width of 260 mm and nominal size of DN 35. Includes practical parking hook.                                                                                                                                                                                                                                                                                                                                                                                                                                                                                                                                                                                                                                                                                                                                                                                                                                                                                                                                                                                                                                                                                                                                                                                                                                                                                                                                                                                                                                                                                                                                                                                                                                                                                                                                                                                                                                                                                                                                  |   |
| Floor nozzle, DN 35, width 290 mm, with parking hook, suitable for textile and hard surfaces                     | 3   | 2.889-360.0 | High-quality plastic floor nozzle in nominal size of DN 35 for cleaning textile and hard floors. With a practical parking hook. Width: 290 mm.                                                                                                                                                                                                                                                                                                                                                                                                                                                                                                                                                                                                                                                                                                                                                                                                                                                                                                                                                                                                                                                                                                                                                                                                                                                                                                                                                                                                                                                                                                                                                                                                                                                                                                                                                                                                                                                                                                                                                                                 |   |
| Crevice nozzles                                                                                                  |     | <b>'</b>    |                                                                                                                                                                                                                                                                                                                                                                                                                                                                                                                                                                                                                                                                                                                                                                                                                                                                                                                                                                                                                                                                                                                                                                                                                                                                                                                                                                                                                                                                                                                                                                                                                                                                                                                                                                                                                                                                                                                                                                                                                                                                                                                                | İ |
| Crevice nozzle, DN 35, plastic, 213 mm                                                                           | 4   | 9.770-607.0 | Plastic crevice nozzle                                                                                                                                                                                                                                                                                                                                                                                                                                                                                                                                                                                                                                                                                                                                                                                                                                                                                                                                                                                                                                                                                                                                                                                                                                                                                                                                                                                                                                                                                                                                                                                                                                                                                                                                                                                                                                                                                                                                                                                                                                                                                                         |   |
| Upholstery nozzles                                                                                               |     |             |                                                                                                                                                                                                                                                                                                                                                                                                                                                                                                                                                                                                                                                                                                                                                                                                                                                                                                                                                                                                                                                                                                                                                                                                                                                                                                                                                                                                                                                                                                                                                                                                                                                                                                                                                                                                                                                                                                                                                                                                                                                                                                                                |   |
| Upholstery nozzle                                                                                                | 5   | 9.770-605.0 | Plastic upholstery nozzle                                                                                                                                                                                                                                                                                                                                                                                                                                                                                                                                                                                                                                                                                                                                                                                                                                                                                                                                                                                                                                                                                                                                                                                                                                                                                                                                                                                                                                                                                                                                                                                                                                                                                                                                                                                                                                                                                                                                                                                                                                                                                                      | 1 |
| Suction brushes                                                                                                  |     |             |                                                                                                                                                                                                                                                                                                                                                                                                                                                                                                                                                                                                                                                                                                                                                                                                                                                                                                                                                                                                                                                                                                                                                                                                                                                                                                                                                                                                                                                                                                                                                                                                                                                                                                                                                                                                                                                                                                                                                                                                                                                                                                                                | 1 |
| Suction brush                                                                                                    | 6   | 9.770-656.0 | Natural bristles, cow hair                                                                                                                                                                                                                                                                                                                                                                                                                                                                                                                                                                                                                                                                                                                                                                                                                                                                                                                                                                                                                                                                                                                                                                                                                                                                                                                                                                                                                                                                                                                                                                                                                                                                                                                                                                                                                                                                                                                                                                                                                                                                                                     | Ī |
| Suction brush                                                                                                    | 7   | 6.903-862.0 | Rotatable suction brush (DN 35) with high-quality synthetic hair bristles. Dimensions of the brush attachment: $70 \times 45$ mm.                                                                                                                                                                                                                                                                                                                                                                                                                                                                                                                                                                                                                                                                                                                                                                                                                                                                                                                                                                                                                                                                                                                                                                                                                                                                                                                                                                                                                                                                                                                                                                                                                                                                                                                                                                                                                                                                                                                                                                                              |   |
| SUCTION TUBES                                                                                                    |     |             |                                                                                                                                                                                                                                                                                                                                                                                                                                                                                                                                                                                                                                                                                                                                                                                                                                                                                                                                                                                                                                                                                                                                                                                                                                                                                                                                                                                                                                                                                                                                                                                                                                                                                                                                                                                                                                                                                                                                                                                                                                                                                                                                | Ť |
| Suction tubes, metal                                                                                             |     |             |                                                                                                                                                                                                                                                                                                                                                                                                                                                                                                                                                                                                                                                                                                                                                                                                                                                                                                                                                                                                                                                                                                                                                                                                                                                                                                                                                                                                                                                                                                                                                                                                                                                                                                                                                                                                                                                                                                                                                                                                                                                                                                                                | Ī |
| Suction tube, DN 35, length 505 mm, steel, black, suitable for: T 8/1, T 14/1, NT 20/1, NT 30/1, NT 38/1         | 8   | 2.889-415.0 | Black steel suction tube with a nominal diameter of DN 35 and a length of 505 mm for wet and dry vacuum cleaners from Kärcher.                                                                                                                                                                                                                                                                                                                                                                                                                                                                                                                                                                                                                                                                                                                                                                                                                                                                                                                                                                                                                                                                                                                                                                                                                                                                                                                                                                                                                                                                                                                                                                                                                                                                                                                                                                                                                                                                                                                                                                                                 | 1 |
| SUCTION HOSES                                                                                                    |     |             |                                                                                                                                                                                                                                                                                                                                                                                                                                                                                                                                                                                                                                                                                                                                                                                                                                                                                                                                                                                                                                                                                                                                                                                                                                                                                                                                                                                                                                                                                                                                                                                                                                                                                                                                                                                                                                                                                                                                                                                                                                                                                                                                | ľ |
| Suction hoses others                                                                                             |     |             |                                                                                                                                                                                                                                                                                                                                                                                                                                                                                                                                                                                                                                                                                                                                                                                                                                                                                                                                                                                                                                                                                                                                                                                                                                                                                                                                                                                                                                                                                                                                                                                                                                                                                                                                                                                                                                                                                                                                                                                                                                                                                                                                | Ī |
| Suction hose with bend, DN 35, 2 m long                                                                          | 9   | 9.776-291.0 | The suction hose with bend in nominal width DN 35 and with 2 m length is suitable for use with dry vacuum cleaners.                                                                                                                                                                                                                                                                                                                                                                                                                                                                                                                                                                                                                                                                                                                                                                                                                                                                                                                                                                                                                                                                                                                                                                                                                                                                                                                                                                                                                                                                                                                                                                                                                                                                                                                                                                                                                                                                                                                                                                                                            |   |
| NOZZLE KITS                                                                                                      |     |             |                                                                                                                                                                                                                                                                                                                                                                                                                                                                                                                                                                                                                                                                                                                                                                                                                                                                                                                                                                                                                                                                                                                                                                                                                                                                                                                                                                                                                                                                                                                                                                                                                                                                                                                                                                                                                                                                                                                                                                                                                                                                                                                                | ı |
| Nozzle kit:crevice nozzle, upholstery nozzle, suction brush, ID 35                                               | 10  | 2.860-116.0 | Nozzle kit consisting of a crevice nozzle, upholstery nozzle and suction brush. The nozzle kit is suitable for all Kärcher dry vacuum cleaners and wet and dry vacuum cleaners in nominal width DN 35.                                                                                                                                                                                                                                                                                                                                                                                                                                                                                                                                                                                                                                                                                                                                                                                                                                                                                                                                                                                                                                                                                                                                                                                                                                                                                                                                                                                                                                                                                                                                                                                                                                                                                                                                                                                                                                                                                                                         |   |
| FURTHER ACCESSORIES DRY VACUUM CLEANE                                                                            | RS  |             |                                                                                                                                                                                                                                                                                                                                                                                                                                                                                                                                                                                                                                                                                                                                                                                                                                                                                                                                                                                                                                                                                                                                                                                                                                                                                                                                                                                                                                                                                                                                                                                                                                                                                                                                                                                                                                                                                                                                                                                                                                                                                                                                | ľ |
| Repair set Kaercher NW35                                                                                         | 11  | 2.639-329.0 | Repair kit for dry vacuum cleaner accessories in DN 35. The kit includes a threaded and clamping ring, a connecting adapter, as well as a seal.                                                                                                                                                                                                                                                                                                                                                                                                                                                                                                                                                                                                                                                                                                                                                                                                                                                                                                                                                                                                                                                                                                                                                                                                                                                                                                                                                                                                                                                                                                                                                                                                                                                                                                                                                                                                                                                                                                                                                                                |   |
| Surface nozzle DN 35 for hard surfaces and carpeted areas                                                        | 12  | 2.889-361.0 | Innovative surface nozzle with nominal width DN 35 for dry vacuum cleaners from Kärcher. The nozzle can be used on both hard and carpeted surfaces. Working width: 180 mm.                                                                                                                                                                                                                                                                                                                                                                                                                                                                                                                                                                                                                                                                                                                                                                                                                                                                                                                                                                                                                                                                                                                                                                                                                                                                                                                                                                                                                                                                                                                                                                                                                                                                                                                                                                                                                                                                                                                                                     |   |
| FILTER BAGS                                                                                                      |     |             |                                                                                                                                                                                                                                                                                                                                                                                                                                                                                                                                                                                                                                                                                                                                                                                                                                                                                                                                                                                                                                                                                                                                                                                                                                                                                                                                                                                                                                                                                                                                                                                                                                                                                                                                                                                                                                                                                                                                                                                                                                                                                                                                |   |
| Fleece filter bags<br>Fleece filter bags, 10 Piece(s), T 14/1 Classic                                            | 13  | 9.755-253.0 |                                                                                                                                                                                                                                                                                                                                                                                                                                                                                                                                                                                                                                                                                                                                                                                                                                                                                                                                                                                                                                                                                                                                                                                                                                                                                                                                                                                                                                                                                                                                                                                                                                                                                                                                                                                                                                                                                                                                                                                                                                                                                                                                |   |
|                                                                                                                  |     |             | 10-pack.                                                                                                                                                                                                                                                                                                                                                                                                                                                                                                                                                                                                                                                                                                                                                                                                                                                                                                                                                                                                                                                                                                                                                                                                                                                                                                                                                                                                                                                                                                                                                                                                                                                                                                                                                                                                                                                                                                                                                                                                                                                                                                                       |   |