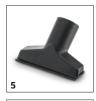

# ACCESSORIES FOR T 14/1 CLASSIC 1.527-170.0

|                                                                                                                  |     | Order no.   | Description                                                                                                                                                                                                                                                                                                                                                                                                                                                                                                                                                                                                                                                                                                                                                                                                                                                                                                                                                                                                                                                                                                                                                                                                                                                                                                                                                                                                                                                                                                                                                                                                                                                                                                                                                                                                                                                                                                                                                                                                                                                                                                                    |   |
|------------------------------------------------------------------------------------------------------------------|-----|-------------|--------------------------------------------------------------------------------------------------------------------------------------------------------------------------------------------------------------------------------------------------------------------------------------------------------------------------------------------------------------------------------------------------------------------------------------------------------------------------------------------------------------------------------------------------------------------------------------------------------------------------------------------------------------------------------------------------------------------------------------------------------------------------------------------------------------------------------------------------------------------------------------------------------------------------------------------------------------------------------------------------------------------------------------------------------------------------------------------------------------------------------------------------------------------------------------------------------------------------------------------------------------------------------------------------------------------------------------------------------------------------------------------------------------------------------------------------------------------------------------------------------------------------------------------------------------------------------------------------------------------------------------------------------------------------------------------------------------------------------------------------------------------------------------------------------------------------------------------------------------------------------------------------------------------------------------------------------------------------------------------------------------------------------------------------------------------------------------------------------------------------------|---|
| FILTER T/ NT                                                                                                     |     |             |                                                                                                                                                                                                                                                                                                                                                                                                                                                                                                                                                                                                                                                                                                                                                                                                                                                                                                                                                                                                                                                                                                                                                                                                                                                                                                                                                                                                                                                                                                                                                                                                                                                                                                                                                                                                                                                                                                                                                                                                                                                                                                                                |   |
| Main filter baskets                                                                                              | 1 . | 1           | lui de la companya de | 1 |
| Permanent main filter basket, T 8/1, T 14/1                                                                      | 1   | 5.731-658.0 | Nylon, washable up to 40 °C                                                                                                                                                                                                                                                                                                                                                                                                                                                                                                                                                                                                                                                                                                                                                                                                                                                                                                                                                                                                                                                                                                                                                                                                                                                                                                                                                                                                                                                                                                                                                                                                                                                                                                                                                                                                                                                                                                                                                                                                                                                                                                    |   |
| SUCTION NOZZLES                                                                                                  |     |             |                                                                                                                                                                                                                                                                                                                                                                                                                                                                                                                                                                                                                                                                                                                                                                                                                                                                                                                                                                                                                                                                                                                                                                                                                                                                                                                                                                                                                                                                                                                                                                                                                                                                                                                                                                                                                                                                                                                                                                                                                                                                                                                                |   |
| Floor nozzles                                                                                                    | 1   | ı           |                                                                                                                                                                                                                                                                                                                                                                                                                                                                                                                                                                                                                                                                                                                                                                                                                                                                                                                                                                                                                                                                                                                                                                                                                                                                                                                                                                                                                                                                                                                                                                                                                                                                                                                                                                                                                                                                                                                                                                                                                                                                                                                                | ļ |
| Switchable floor nozzle, Classic, DN 35, width 260 mm, with parking hook, suitable for textile and hard surfaces | 2   | 9.755-548.0 | For cleaning textile and hard surfaces with Kärcher Classic vacuum cleaners: plastic switchable floor nozzle with width of 260 mm and nominal size of DN 35. Includes practical parking hook.                                                                                                                                                                                                                                                                                                                                                                                                                                                                                                                                                                                                                                                                                                                                                                                                                                                                                                                                                                                                                                                                                                                                                                                                                                                                                                                                                                                                                                                                                                                                                                                                                                                                                                                                                                                                                                                                                                                                  |   |
| Floor nozzle, DN 35, width 290 mm, with parking hook, suitable for textile and hard surfaces                     | 3   | 2.889-360.0 | High-quality plastic floor nozzle in nominal size of DN 35 for cleaning textile and hard floors. With a practical parking hook. Width: 290 mm.                                                                                                                                                                                                                                                                                                                                                                                                                                                                                                                                                                                                                                                                                                                                                                                                                                                                                                                                                                                                                                                                                                                                                                                                                                                                                                                                                                                                                                                                                                                                                                                                                                                                                                                                                                                                                                                                                                                                                                                 |   |
| Crevice nozzles                                                                                                  |     | <b>'</b>    |                                                                                                                                                                                                                                                                                                                                                                                                                                                                                                                                                                                                                                                                                                                                                                                                                                                                                                                                                                                                                                                                                                                                                                                                                                                                                                                                                                                                                                                                                                                                                                                                                                                                                                                                                                                                                                                                                                                                                                                                                                                                                                                                | İ |
| Crevice nozzle, DN 35, plastic, 213 mm                                                                           | 4   | 9.770-607.0 | Plastic crevice nozzle                                                                                                                                                                                                                                                                                                                                                                                                                                                                                                                                                                                                                                                                                                                                                                                                                                                                                                                                                                                                                                                                                                                                                                                                                                                                                                                                                                                                                                                                                                                                                                                                                                                                                                                                                                                                                                                                                                                                                                                                                                                                                                         |   |
| Upholstery nozzles                                                                                               |     |             |                                                                                                                                                                                                                                                                                                                                                                                                                                                                                                                                                                                                                                                                                                                                                                                                                                                                                                                                                                                                                                                                                                                                                                                                                                                                                                                                                                                                                                                                                                                                                                                                                                                                                                                                                                                                                                                                                                                                                                                                                                                                                                                                |   |
| Upholstery nozzle                                                                                                | 5   | 9.770-605.0 | Plastic upholstery nozzle                                                                                                                                                                                                                                                                                                                                                                                                                                                                                                                                                                                                                                                                                                                                                                                                                                                                                                                                                                                                                                                                                                                                                                                                                                                                                                                                                                                                                                                                                                                                                                                                                                                                                                                                                                                                                                                                                                                                                                                                                                                                                                      | 1 |
| Suction brushes                                                                                                  |     |             |                                                                                                                                                                                                                                                                                                                                                                                                                                                                                                                                                                                                                                                                                                                                                                                                                                                                                                                                                                                                                                                                                                                                                                                                                                                                                                                                                                                                                                                                                                                                                                                                                                                                                                                                                                                                                                                                                                                                                                                                                                                                                                                                | 1 |
| Suction brush                                                                                                    | 6   | 9.770-656.0 | Natural bristles, cow hair                                                                                                                                                                                                                                                                                                                                                                                                                                                                                                                                                                                                                                                                                                                                                                                                                                                                                                                                                                                                                                                                                                                                                                                                                                                                                                                                                                                                                                                                                                                                                                                                                                                                                                                                                                                                                                                                                                                                                                                                                                                                                                     | Ī |
| Suction brush                                                                                                    | 7   | 6.903-862.0 | Rotatable suction brush (DN 35) with high-quality synthetic hair bristles. Dimensions of the brush attachment: $70 \times 45$ mm.                                                                                                                                                                                                                                                                                                                                                                                                                                                                                                                                                                                                                                                                                                                                                                                                                                                                                                                                                                                                                                                                                                                                                                                                                                                                                                                                                                                                                                                                                                                                                                                                                                                                                                                                                                                                                                                                                                                                                                                              |   |
| SUCTION TUBES                                                                                                    |     |             |                                                                                                                                                                                                                                                                                                                                                                                                                                                                                                                                                                                                                                                                                                                                                                                                                                                                                                                                                                                                                                                                                                                                                                                                                                                                                                                                                                                                                                                                                                                                                                                                                                                                                                                                                                                                                                                                                                                                                                                                                                                                                                                                | Ť |
| Suction tubes, metal                                                                                             |     |             |                                                                                                                                                                                                                                                                                                                                                                                                                                                                                                                                                                                                                                                                                                                                                                                                                                                                                                                                                                                                                                                                                                                                                                                                                                                                                                                                                                                                                                                                                                                                                                                                                                                                                                                                                                                                                                                                                                                                                                                                                                                                                                                                | Ī |
| Suction tube, DN 35, length 505 mm, steel, black, suitable for: T 8/1, T 14/1, NT 20/1, NT 30/1, NT 38/1         | 8   | 2.889-415.0 | Black steel suction tube with a nominal diameter of DN 35 and a length of 505 mm for wet and dry vacuum cleaners from Kärcher.                                                                                                                                                                                                                                                                                                                                                                                                                                                                                                                                                                                                                                                                                                                                                                                                                                                                                                                                                                                                                                                                                                                                                                                                                                                                                                                                                                                                                                                                                                                                                                                                                                                                                                                                                                                                                                                                                                                                                                                                 | 1 |
| SUCTION HOSES                                                                                                    |     |             |                                                                                                                                                                                                                                                                                                                                                                                                                                                                                                                                                                                                                                                                                                                                                                                                                                                                                                                                                                                                                                                                                                                                                                                                                                                                                                                                                                                                                                                                                                                                                                                                                                                                                                                                                                                                                                                                                                                                                                                                                                                                                                                                | ľ |
| Suction hoses others                                                                                             |     |             |                                                                                                                                                                                                                                                                                                                                                                                                                                                                                                                                                                                                                                                                                                                                                                                                                                                                                                                                                                                                                                                                                                                                                                                                                                                                                                                                                                                                                                                                                                                                                                                                                                                                                                                                                                                                                                                                                                                                                                                                                                                                                                                                | Ī |
| Suction hose with bend, DN 35, 2 m long                                                                          | 9   | 9.776-291.0 | The suction hose with bend in nominal width DN 35 and with 2 m length is suitable for use with dry vacuum cleaners.                                                                                                                                                                                                                                                                                                                                                                                                                                                                                                                                                                                                                                                                                                                                                                                                                                                                                                                                                                                                                                                                                                                                                                                                                                                                                                                                                                                                                                                                                                                                                                                                                                                                                                                                                                                                                                                                                                                                                                                                            |   |
| NOZZLE KITS                                                                                                      |     |             |                                                                                                                                                                                                                                                                                                                                                                                                                                                                                                                                                                                                                                                                                                                                                                                                                                                                                                                                                                                                                                                                                                                                                                                                                                                                                                                                                                                                                                                                                                                                                                                                                                                                                                                                                                                                                                                                                                                                                                                                                                                                                                                                | ı |
| Nozzle kit:crevice nozzle, upholstery nozzle, suction brush, ID 35                                               | 10  | 2.860-116.0 | Nozzle kit consisting of a crevice nozzle, upholstery nozzle and suction brush. The nozzle kit is suitable for all Kärcher dry vacuum cleaners and wet and dry vacuum cleaners in nominal width DN 35.                                                                                                                                                                                                                                                                                                                                                                                                                                                                                                                                                                                                                                                                                                                                                                                                                                                                                                                                                                                                                                                                                                                                                                                                                                                                                                                                                                                                                                                                                                                                                                                                                                                                                                                                                                                                                                                                                                                         |   |
| FURTHER ACCESSORIES DRY VACUUM CLEANE                                                                            | RS  |             |                                                                                                                                                                                                                                                                                                                                                                                                                                                                                                                                                                                                                                                                                                                                                                                                                                                                                                                                                                                                                                                                                                                                                                                                                                                                                                                                                                                                                                                                                                                                                                                                                                                                                                                                                                                                                                                                                                                                                                                                                                                                                                                                | ľ |
| Repair set Kaercher NW35                                                                                         | 11  | 2.639-329.0 | Repair kit for dry vacuum cleaner accessories in DN 35. The kit includes a threaded and clamping ring, a connecting adapter, as well as a seal.                                                                                                                                                                                                                                                                                                                                                                                                                                                                                                                                                                                                                                                                                                                                                                                                                                                                                                                                                                                                                                                                                                                                                                                                                                                                                                                                                                                                                                                                                                                                                                                                                                                                                                                                                                                                                                                                                                                                                                                |   |
| Surface nozzle DN 35 for hard surfaces and carpeted areas                                                        | 12  | 2.889-361.0 | Innovative surface nozzle with nominal width DN 35 for dry vacuum cleaners from Kärcher. The nozzle can be used on both hard and carpeted surfaces. Working width: 180 mm.                                                                                                                                                                                                                                                                                                                                                                                                                                                                                                                                                                                                                                                                                                                                                                                                                                                                                                                                                                                                                                                                                                                                                                                                                                                                                                                                                                                                                                                                                                                                                                                                                                                                                                                                                                                                                                                                                                                                                     |   |
| FILTER BAGS                                                                                                      |     |             |                                                                                                                                                                                                                                                                                                                                                                                                                                                                                                                                                                                                                                                                                                                                                                                                                                                                                                                                                                                                                                                                                                                                                                                                                                                                                                                                                                                                                                                                                                                                                                                                                                                                                                                                                                                                                                                                                                                                                                                                                                                                                                                                |   |
| Fleece filter bags<br>Fleece filter bags, 10 Piece(s), T 14/1 Classic                                            | 13  | 9.755-253.0 |                                                                                                                                                                                                                                                                                                                                                                                                                                                                                                                                                                                                                                                                                                                                                                                                                                                                                                                                                                                                                                                                                                                                                                                                                                                                                                                                                                                                                                                                                                                                                                                                                                                                                                                                                                                                                                                                                                                                                                                                                                                                                                                                |   |
|                                                                                                                  |     |             | 10-pack.                                                                                                                                                                                                                                                                                                                                                                                                                                                                                                                                                                                                                                                                                                                                                                                                                                                                                                                                                                                                                                                                                                                                                                                                                                                                                                                                                                                                                                                                                                                                                                                                                                                                                                                                                                                                                                                                                                                                                                                                                                                                                                                       |   |