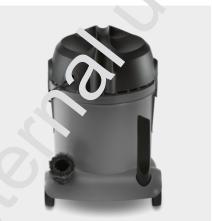

#### Practical accessory storage

 The suction pipes and accessories are securely and conveniently carried on the machine, meaning they are always ready to hand.