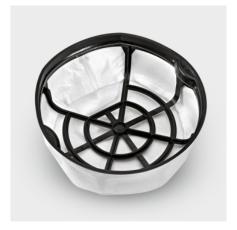

### Main filter basket for optimal dust separation

 The permanent main filter ensures optimum dust separation, allowing operation without a filter bag.