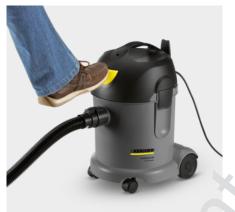

#### **Convenient foot switch**

 No need to bend down: on/off foot switch for speed and ease of use.