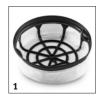

### Main filter basket for optimal dust separation

 The permanent main filter ensures optimum dust separation, allowing operation without a filter bag.