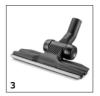

| Equipment                        |                  |                 |
|----------------------------------|------------------|-----------------|
| Container material               |                  | Plastic         |
| Cable hook                       |                  |                 |
| Integrated accessory storage     |                  |                 |
| Suction hose                     | m                | 2 / with bend   |
| Suction tube                     | Piece(s) ×<br>mm | 2 × 505 / Steel |
| Switchable floor nozzle          |                  | •               |
| Upholstery nozzle                |                  |                 |
| Crevice nozzle                   |                  |                 |
| Suction brush                    |                  |                 |
| Filter bag                       | Piece(s)         | 1 / Fleece      |
| Permanent filter basket          |                  | Nylon           |
| Tools also the second of sounds. |                  |                 |

# ACCESSORIES FOR T 14/1 CLASSIC 1.527-170.0

|                                                                                                                  |     | Order no.   | Description                                                                                                                                                                                                                                                                                                                                                                                                                                                                                                                                                                                                                                                                                                                                                                                                                                                                                                                                                                                                                                                                                                                                                                                                                                                                                                                                                                                                                                                                                                                                                                                                                                                                                                                                                                                                                                                                                                                                                                                                                                                                                                                    |   |
|------------------------------------------------------------------------------------------------------------------|-----|-------------|--------------------------------------------------------------------------------------------------------------------------------------------------------------------------------------------------------------------------------------------------------------------------------------------------------------------------------------------------------------------------------------------------------------------------------------------------------------------------------------------------------------------------------------------------------------------------------------------------------------------------------------------------------------------------------------------------------------------------------------------------------------------------------------------------------------------------------------------------------------------------------------------------------------------------------------------------------------------------------------------------------------------------------------------------------------------------------------------------------------------------------------------------------------------------------------------------------------------------------------------------------------------------------------------------------------------------------------------------------------------------------------------------------------------------------------------------------------------------------------------------------------------------------------------------------------------------------------------------------------------------------------------------------------------------------------------------------------------------------------------------------------------------------------------------------------------------------------------------------------------------------------------------------------------------------------------------------------------------------------------------------------------------------------------------------------------------------------------------------------------------------|---|
| FILTER T/ NT                                                                                                     |     |             |                                                                                                                                                                                                                                                                                                                                                                                                                                                                                                                                                                                                                                                                                                                                                                                                                                                                                                                                                                                                                                                                                                                                                                                                                                                                                                                                                                                                                                                                                                                                                                                                                                                                                                                                                                                                                                                                                                                                                                                                                                                                                                                                |   |
| Main filter baskets                                                                                              | 1 . | 1           | lui de la companya de | 1 |
| Permanent main filter basket, T 8/1, T 14/1                                                                      | 1   | 5.731-658.0 | Nylon, washable up to 40 °C                                                                                                                                                                                                                                                                                                                                                                                                                                                                                                                                                                                                                                                                                                                                                                                                                                                                                                                                                                                                                                                                                                                                                                                                                                                                                                                                                                                                                                                                                                                                                                                                                                                                                                                                                                                                                                                                                                                                                                                                                                                                                                    |   |
| SUCTION NOZZLES                                                                                                  |     |             |                                                                                                                                                                                                                                                                                                                                                                                                                                                                                                                                                                                                                                                                                                                                                                                                                                                                                                                                                                                                                                                                                                                                                                                                                                                                                                                                                                                                                                                                                                                                                                                                                                                                                                                                                                                                                                                                                                                                                                                                                                                                                                                                |   |
| Floor nozzles                                                                                                    | 1   | ı           |                                                                                                                                                                                                                                                                                                                                                                                                                                                                                                                                                                                                                                                                                                                                                                                                                                                                                                                                                                                                                                                                                                                                                                                                                                                                                                                                                                                                                                                                                                                                                                                                                                                                                                                                                                                                                                                                                                                                                                                                                                                                                                                                | ļ |
| Switchable floor nozzle, Classic, DN 35, width 260 mm, with parking hook, suitable for textile and hard surfaces | 2   | 9.755-548.0 | For cleaning textile and hard surfaces with Kärcher Classic vacuum cleaners: plastic switchable floor nozzle with width of 260 mm and nominal size of DN 35. Includes practical parking hook.                                                                                                                                                                                                                                                                                                                                                                                                                                                                                                                                                                                                                                                                                                                                                                                                                                                                                                                                                                                                                                                                                                                                                                                                                                                                                                                                                                                                                                                                                                                                                                                                                                                                                                                                                                                                                                                                                                                                  |   |
| Floor nozzle, DN 35, width 290 mm, with parking hook, suitable for textile and hard surfaces                     | 3   | 2.889-360.0 | High-quality plastic floor nozzle in nominal size of DN 35 for cleaning textile and hard floors. With a practical parking hook. Width: 290 mm.                                                                                                                                                                                                                                                                                                                                                                                                                                                                                                                                                                                                                                                                                                                                                                                                                                                                                                                                                                                                                                                                                                                                                                                                                                                                                                                                                                                                                                                                                                                                                                                                                                                                                                                                                                                                                                                                                                                                                                                 |   |
| Crevice nozzles                                                                                                  |     | <b>'</b>    |                                                                                                                                                                                                                                                                                                                                                                                                                                                                                                                                                                                                                                                                                                                                                                                                                                                                                                                                                                                                                                                                                                                                                                                                                                                                                                                                                                                                                                                                                                                                                                                                                                                                                                                                                                                                                                                                                                                                                                                                                                                                                                                                | İ |
| Crevice nozzle, DN 35, plastic, 213 mm                                                                           | 4   | 9.770-607.0 | Plastic crevice nozzle                                                                                                                                                                                                                                                                                                                                                                                                                                                                                                                                                                                                                                                                                                                                                                                                                                                                                                                                                                                                                                                                                                                                                                                                                                                                                                                                                                                                                                                                                                                                                                                                                                                                                                                                                                                                                                                                                                                                                                                                                                                                                                         |   |
| Upholstery nozzles                                                                                               |     |             |                                                                                                                                                                                                                                                                                                                                                                                                                                                                                                                                                                                                                                                                                                                                                                                                                                                                                                                                                                                                                                                                                                                                                                                                                                                                                                                                                                                                                                                                                                                                                                                                                                                                                                                                                                                                                                                                                                                                                                                                                                                                                                                                |   |
| Upholstery nozzle                                                                                                | 5   | 9.770-605.0 | Plastic upholstery nozzle                                                                                                                                                                                                                                                                                                                                                                                                                                                                                                                                                                                                                                                                                                                                                                                                                                                                                                                                                                                                                                                                                                                                                                                                                                                                                                                                                                                                                                                                                                                                                                                                                                                                                                                                                                                                                                                                                                                                                                                                                                                                                                      | 1 |
| Suction brushes                                                                                                  |     |             |                                                                                                                                                                                                                                                                                                                                                                                                                                                                                                                                                                                                                                                                                                                                                                                                                                                                                                                                                                                                                                                                                                                                                                                                                                                                                                                                                                                                                                                                                                                                                                                                                                                                                                                                                                                                                                                                                                                                                                                                                                                                                                                                | 1 |
| Suction brush                                                                                                    | 6   | 9.770-656.0 | Natural bristles, cow hair                                                                                                                                                                                                                                                                                                                                                                                                                                                                                                                                                                                                                                                                                                                                                                                                                                                                                                                                                                                                                                                                                                                                                                                                                                                                                                                                                                                                                                                                                                                                                                                                                                                                                                                                                                                                                                                                                                                                                                                                                                                                                                     | Ī |
| Suction brush                                                                                                    | 7   | 6.903-862.0 | Rotatable suction brush (DN 35) with high-quality synthetic hair bristles. Dimensions of the brush attachment: $70 \times 45$ mm.                                                                                                                                                                                                                                                                                                                                                                                                                                                                                                                                                                                                                                                                                                                                                                                                                                                                                                                                                                                                                                                                                                                                                                                                                                                                                                                                                                                                                                                                                                                                                                                                                                                                                                                                                                                                                                                                                                                                                                                              |   |
| SUCTION TUBES                                                                                                    |     |             |                                                                                                                                                                                                                                                                                                                                                                                                                                                                                                                                                                                                                                                                                                                                                                                                                                                                                                                                                                                                                                                                                                                                                                                                                                                                                                                                                                                                                                                                                                                                                                                                                                                                                                                                                                                                                                                                                                                                                                                                                                                                                                                                | Ť |
| Suction tubes, metal                                                                                             |     |             |                                                                                                                                                                                                                                                                                                                                                                                                                                                                                                                                                                                                                                                                                                                                                                                                                                                                                                                                                                                                                                                                                                                                                                                                                                                                                                                                                                                                                                                                                                                                                                                                                                                                                                                                                                                                                                                                                                                                                                                                                                                                                                                                | Ī |
| Suction tube, DN 35, length 505 mm, steel, black, suitable for: T 8/1, T 14/1, NT 20/1, NT 30/1, NT 38/1         | 8   | 2.889-415.0 | Black steel suction tube with a nominal diameter of DN 35 and a length of 505 mm for wet and dry vacuum cleaners from Kärcher.                                                                                                                                                                                                                                                                                                                                                                                                                                                                                                                                                                                                                                                                                                                                                                                                                                                                                                                                                                                                                                                                                                                                                                                                                                                                                                                                                                                                                                                                                                                                                                                                                                                                                                                                                                                                                                                                                                                                                                                                 | 1 |
| SUCTION HOSES                                                                                                    |     |             |                                                                                                                                                                                                                                                                                                                                                                                                                                                                                                                                                                                                                                                                                                                                                                                                                                                                                                                                                                                                                                                                                                                                                                                                                                                                                                                                                                                                                                                                                                                                                                                                                                                                                                                                                                                                                                                                                                                                                                                                                                                                                                                                | ľ |
| Suction hoses others                                                                                             |     |             |                                                                                                                                                                                                                                                                                                                                                                                                                                                                                                                                                                                                                                                                                                                                                                                                                                                                                                                                                                                                                                                                                                                                                                                                                                                                                                                                                                                                                                                                                                                                                                                                                                                                                                                                                                                                                                                                                                                                                                                                                                                                                                                                | Ī |
| Suction hose with bend, DN 35, 2 m long                                                                          | 9   | 9.776-291.0 | The suction hose with bend in nominal width DN 35 and with 2 m length is suitable for use with dry vacuum cleaners.                                                                                                                                                                                                                                                                                                                                                                                                                                                                                                                                                                                                                                                                                                                                                                                                                                                                                                                                                                                                                                                                                                                                                                                                                                                                                                                                                                                                                                                                                                                                                                                                                                                                                                                                                                                                                                                                                                                                                                                                            |   |
| NOZZLE KITS                                                                                                      |     |             |                                                                                                                                                                                                                                                                                                                                                                                                                                                                                                                                                                                                                                                                                                                                                                                                                                                                                                                                                                                                                                                                                                                                                                                                                                                                                                                                                                                                                                                                                                                                                                                                                                                                                                                                                                                                                                                                                                                                                                                                                                                                                                                                | ı |
| Nozzle kit:crevice nozzle, upholstery nozzle, suction brush, ID 35                                               | 10  | 2.860-116.0 | Nozzle kit consisting of a crevice nozzle, upholstery nozzle and suction brush. The nozzle kit is suitable for all Kärcher dry vacuum cleaners and wet and dry vacuum cleaners in nominal width DN 35.                                                                                                                                                                                                                                                                                                                                                                                                                                                                                                                                                                                                                                                                                                                                                                                                                                                                                                                                                                                                                                                                                                                                                                                                                                                                                                                                                                                                                                                                                                                                                                                                                                                                                                                                                                                                                                                                                                                         |   |
| FURTHER ACCESSORIES DRY VACUUM CLEANE                                                                            | RS  |             |                                                                                                                                                                                                                                                                                                                                                                                                                                                                                                                                                                                                                                                                                                                                                                                                                                                                                                                                                                                                                                                                                                                                                                                                                                                                                                                                                                                                                                                                                                                                                                                                                                                                                                                                                                                                                                                                                                                                                                                                                                                                                                                                | ľ |
| Repair set Kaercher NW35                                                                                         | 11  | 2.639-329.0 | Repair kit for dry vacuum cleaner accessories in DN 35. The kit includes a threaded and clamping ring, a connecting adapter, as well as a seal.                                                                                                                                                                                                                                                                                                                                                                                                                                                                                                                                                                                                                                                                                                                                                                                                                                                                                                                                                                                                                                                                                                                                                                                                                                                                                                                                                                                                                                                                                                                                                                                                                                                                                                                                                                                                                                                                                                                                                                                |   |
| Surface nozzle DN 35 for hard surfaces and carpeted areas                                                        | 12  | 2.889-361.0 | Innovative surface nozzle with nominal width DN 35 for dry vacuum cleaners from Kärcher. The nozzle can be used on both hard and carpeted surfaces. Working width: 180 mm.                                                                                                                                                                                                                                                                                                                                                                                                                                                                                                                                                                                                                                                                                                                                                                                                                                                                                                                                                                                                                                                                                                                                                                                                                                                                                                                                                                                                                                                                                                                                                                                                                                                                                                                                                                                                                                                                                                                                                     |   |
| FILTER BAGS                                                                                                      |     |             |                                                                                                                                                                                                                                                                                                                                                                                                                                                                                                                                                                                                                                                                                                                                                                                                                                                                                                                                                                                                                                                                                                                                                                                                                                                                                                                                                                                                                                                                                                                                                                                                                                                                                                                                                                                                                                                                                                                                                                                                                                                                                                                                |   |
| Fleece filter bags<br>Fleece filter bags, 10 Piece(s), T 14/1 Classic                                            | 13  | 9.755-253.0 |                                                                                                                                                                                                                                                                                                                                                                                                                                                                                                                                                                                                                                                                                                                                                                                                                                                                                                                                                                                                                                                                                                                                                                                                                                                                                                                                                                                                                                                                                                                                                                                                                                                                                                                                                                                                                                                                                                                                                                                                                                                                                                                                |   |
|                                                                                                                  |     |             | 10-pack.                                                                                                                                                                                                                                                                                                                                                                                                                                                                                                                                                                                                                                                                                                                                                                                                                                                                                                                                                                                                                                                                                                                                                                                                                                                                                                                                                                                                                                                                                                                                                                                                                                                                                                                                                                                                                                                                                                                                                                                                                                                                                                                       |   |