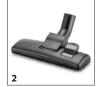

- Foot switch
- Accessories holder
- Cable hook

| Technical data           |             | YU              |
|--------------------------|-------------|-----------------|
| EAN code                 |             | 40397。 725232   |
| Supply voltage           | Ph / V / Hz | 1/27-240/50-60  |
| Vacuum                   | mba∵/ kP⊾   | 285 / 28.3      |
| Air flow                 | I/s         | 4,              |
| Rated performance        | W           | 500             |
| Container content        | 1           | 14              |
| Container material       |             | Plastic         |
| Standard nominal width   |             | ID 35           |
| Cable length             | m           | 7.5             |
| Sound pressure level     | dr ,A)      | 69              |
| Colour                   |             | anthracite      |
| Weight without access es | kg          | 5.3             |
| Dimensions (L × W × H)   | mm          | 355 × 310 × 466 |

| Equipment                        |                  |                 |
|----------------------------------|------------------|-----------------|
| Container material               |                  | Plastic         |
| Cable hook                       |                  |                 |
| Integrated accessory storage     |                  |                 |
| Suction hose                     | m                | 2 / with bend   |
| Suction tube                     | Piece(s) ×<br>mm | 2 × 505 / Steel |
| Switchable floor nozzle          |                  | •               |
| Upholstery nozzle                |                  |                 |
| Crevice nozzle                   |                  |                 |
| Suction brush                    |                  |                 |
| Filter bag                       | Piece(s)         | 1 / Fleece      |
| Permanent filter basket          |                  | Nylon           |
| Tools also the second of sounds. |                  |                 |