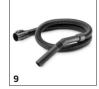

# ACCESSORIES FOR T 14/1 CLASSIC 1.527-170.0

|                                                                                                                  |     | Order no.   | Description                                                                                                                                                                                                                                                                                                                                                                                                                                                                                                                                                                                                                                                                                                                                                                                                                                                                                                                                                                                                                                                                                                                                                                                                                                                                                                                                                                                                                                                                                                                                                                                                                                                                                                                                                                                                                                                                                                                                                                                                                                                                                                                    |   |
|------------------------------------------------------------------------------------------------------------------|-----|-------------|--------------------------------------------------------------------------------------------------------------------------------------------------------------------------------------------------------------------------------------------------------------------------------------------------------------------------------------------------------------------------------------------------------------------------------------------------------------------------------------------------------------------------------------------------------------------------------------------------------------------------------------------------------------------------------------------------------------------------------------------------------------------------------------------------------------------------------------------------------------------------------------------------------------------------------------------------------------------------------------------------------------------------------------------------------------------------------------------------------------------------------------------------------------------------------------------------------------------------------------------------------------------------------------------------------------------------------------------------------------------------------------------------------------------------------------------------------------------------------------------------------------------------------------------------------------------------------------------------------------------------------------------------------------------------------------------------------------------------------------------------------------------------------------------------------------------------------------------------------------------------------------------------------------------------------------------------------------------------------------------------------------------------------------------------------------------------------------------------------------------------------|---|
| FILTER T/ NT                                                                                                     |     |             |                                                                                                                                                                                                                                                                                                                                                                                                                                                                                                                                                                                                                                                                                                                                                                                                                                                                                                                                                                                                                                                                                                                                                                                                                                                                                                                                                                                                                                                                                                                                                                                                                                                                                                                                                                                                                                                                                                                                                                                                                                                                                                                                |   |
| Main filter baskets                                                                                              | 1 . | 1           | lui de la companya de | 1 |
| Permanent main filter basket, T 8/1, T 14/1                                                                      | 1   | 5.731-658.0 | Nylon, washable up to 40 °C                                                                                                                                                                                                                                                                                                                                                                                                                                                                                                                                                                                                                                                                                                                                                                                                                                                                                                                                                                                                                                                                                                                                                                                                                                                                                                                                                                                                                                                                                                                                                                                                                                                                                                                                                                                                                                                                                                                                                                                                                                                                                                    |   |
| SUCTION NOZZLES                                                                                                  |     |             |                                                                                                                                                                                                                                                                                                                                                                                                                                                                                                                                                                                                                                                                                                                                                                                                                                                                                                                                                                                                                                                                                                                                                                                                                                                                                                                                                                                                                                                                                                                                                                                                                                                                                                                                                                                                                                                                                                                                                                                                                                                                                                                                |   |
| Floor nozzles                                                                                                    | 1   | ı           |                                                                                                                                                                                                                                                                                                                                                                                                                                                                                                                                                                                                                                                                                                                                                                                                                                                                                                                                                                                                                                                                                                                                                                                                                                                                                                                                                                                                                                                                                                                                                                                                                                                                                                                                                                                                                                                                                                                                                                                                                                                                                                                                | ļ |
| Switchable floor nozzle, Classic, DN 35, width 260 mm, with parking hook, suitable for textile and hard surfaces | 2   | 9.755-548.0 | For cleaning textile and hard surfaces with Kärcher Classic vacuum cleaners: plastic switchable floor nozzle with width of 260 mm and nominal size of DN 35. Includes practical parking hook.                                                                                                                                                                                                                                                                                                                                                                                                                                                                                                                                                                                                                                                                                                                                                                                                                                                                                                                                                                                                                                                                                                                                                                                                                                                                                                                                                                                                                                                                                                                                                                                                                                                                                                                                                                                                                                                                                                                                  |   |
| Floor nozzle, DN 35, width 290 mm, with parking hook, suitable for textile and hard surfaces                     | 3   | 2.889-360.0 | High-quality plastic floor nozzle in nominal size of DN 35 for cleaning textile and hard floors. With a practical parking hook. Width: 290 mm.                                                                                                                                                                                                                                                                                                                                                                                                                                                                                                                                                                                                                                                                                                                                                                                                                                                                                                                                                                                                                                                                                                                                                                                                                                                                                                                                                                                                                                                                                                                                                                                                                                                                                                                                                                                                                                                                                                                                                                                 |   |
| Crevice nozzles                                                                                                  |     | <b>'</b>    |                                                                                                                                                                                                                                                                                                                                                                                                                                                                                                                                                                                                                                                                                                                                                                                                                                                                                                                                                                                                                                                                                                                                                                                                                                                                                                                                                                                                                                                                                                                                                                                                                                                                                                                                                                                                                                                                                                                                                                                                                                                                                                                                | İ |
| Crevice nozzle, DN 35, plastic, 213 mm                                                                           | 4   | 9.770-607.0 | Plastic crevice nozzle                                                                                                                                                                                                                                                                                                                                                                                                                                                                                                                                                                                                                                                                                                                                                                                                                                                                                                                                                                                                                                                                                                                                                                                                                                                                                                                                                                                                                                                                                                                                                                                                                                                                                                                                                                                                                                                                                                                                                                                                                                                                                                         |   |
| Upholstery nozzles                                                                                               |     |             |                                                                                                                                                                                                                                                                                                                                                                                                                                                                                                                                                                                                                                                                                                                                                                                                                                                                                                                                                                                                                                                                                                                                                                                                                                                                                                                                                                                                                                                                                                                                                                                                                                                                                                                                                                                                                                                                                                                                                                                                                                                                                                                                |   |
| Upholstery nozzle                                                                                                | 5   | 9.770-605.0 | Plastic upholstery nozzle                                                                                                                                                                                                                                                                                                                                                                                                                                                                                                                                                                                                                                                                                                                                                                                                                                                                                                                                                                                                                                                                                                                                                                                                                                                                                                                                                                                                                                                                                                                                                                                                                                                                                                                                                                                                                                                                                                                                                                                                                                                                                                      | 1 |
| Suction brushes                                                                                                  |     |             |                                                                                                                                                                                                                                                                                                                                                                                                                                                                                                                                                                                                                                                                                                                                                                                                                                                                                                                                                                                                                                                                                                                                                                                                                                                                                                                                                                                                                                                                                                                                                                                                                                                                                                                                                                                                                                                                                                                                                                                                                                                                                                                                | 1 |
| Suction brush                                                                                                    | 6   | 9.770-656.0 | Natural bristles, cow hair                                                                                                                                                                                                                                                                                                                                                                                                                                                                                                                                                                                                                                                                                                                                                                                                                                                                                                                                                                                                                                                                                                                                                                                                                                                                                                                                                                                                                                                                                                                                                                                                                                                                                                                                                                                                                                                                                                                                                                                                                                                                                                     | Ī |
| Suction brush                                                                                                    | 7   | 6.903-862.0 | Rotatable suction brush (DN 35) with high-quality synthetic hair bristles. Dimensions of the brush attachment: $70 \times 45$ mm.                                                                                                                                                                                                                                                                                                                                                                                                                                                                                                                                                                                                                                                                                                                                                                                                                                                                                                                                                                                                                                                                                                                                                                                                                                                                                                                                                                                                                                                                                                                                                                                                                                                                                                                                                                                                                                                                                                                                                                                              |   |
| SUCTION TUBES                                                                                                    |     |             |                                                                                                                                                                                                                                                                                                                                                                                                                                                                                                                                                                                                                                                                                                                                                                                                                                                                                                                                                                                                                                                                                                                                                                                                                                                                                                                                                                                                                                                                                                                                                                                                                                                                                                                                                                                                                                                                                                                                                                                                                                                                                                                                | Ť |
| Suction tubes, metal                                                                                             |     |             |                                                                                                                                                                                                                                                                                                                                                                                                                                                                                                                                                                                                                                                                                                                                                                                                                                                                                                                                                                                                                                                                                                                                                                                                                                                                                                                                                                                                                                                                                                                                                                                                                                                                                                                                                                                                                                                                                                                                                                                                                                                                                                                                | Ī |
| Suction tube, DN 35, length 505 mm, steel, black, suitable for: T 8/1, T 14/1, NT 20/1, NT 30/1, NT 38/1         | 8   | 2.889-415.0 | Black steel suction tube with a nominal diameter of DN 35 and a length of 505 mm for wet and dry vacuum cleaners from Kärcher.                                                                                                                                                                                                                                                                                                                                                                                                                                                                                                                                                                                                                                                                                                                                                                                                                                                                                                                                                                                                                                                                                                                                                                                                                                                                                                                                                                                                                                                                                                                                                                                                                                                                                                                                                                                                                                                                                                                                                                                                 | 1 |
| SUCTION HOSES                                                                                                    |     |             |                                                                                                                                                                                                                                                                                                                                                                                                                                                                                                                                                                                                                                                                                                                                                                                                                                                                                                                                                                                                                                                                                                                                                                                                                                                                                                                                                                                                                                                                                                                                                                                                                                                                                                                                                                                                                                                                                                                                                                                                                                                                                                                                | ľ |
| Suction hoses others                                                                                             |     |             |                                                                                                                                                                                                                                                                                                                                                                                                                                                                                                                                                                                                                                                                                                                                                                                                                                                                                                                                                                                                                                                                                                                                                                                                                                                                                                                                                                                                                                                                                                                                                                                                                                                                                                                                                                                                                                                                                                                                                                                                                                                                                                                                | Ī |
| Suction hose with bend, DN 35, 2 m long                                                                          | 9   | 9.776-291.0 | The suction hose with bend in nominal width DN 35 and with 2 m length is suitable for use with dry vacuum cleaners.                                                                                                                                                                                                                                                                                                                                                                                                                                                                                                                                                                                                                                                                                                                                                                                                                                                                                                                                                                                                                                                                                                                                                                                                                                                                                                                                                                                                                                                                                                                                                                                                                                                                                                                                                                                                                                                                                                                                                                                                            |   |
| NOZZLE KITS                                                                                                      |     |             |                                                                                                                                                                                                                                                                                                                                                                                                                                                                                                                                                                                                                                                                                                                                                                                                                                                                                                                                                                                                                                                                                                                                                                                                                                                                                                                                                                                                                                                                                                                                                                                                                                                                                                                                                                                                                                                                                                                                                                                                                                                                                                                                | ı |
| Nozzle kit:crevice nozzle, upholstery nozzle, suction brush, ID 35                                               | 10  | 2.860-116.0 | Nozzle kit consisting of a crevice nozzle, upholstery nozzle and suction brush. The nozzle kit is suitable for all Kärcher dry vacuum cleaners and wet and dry vacuum cleaners in nominal width DN 35.                                                                                                                                                                                                                                                                                                                                                                                                                                                                                                                                                                                                                                                                                                                                                                                                                                                                                                                                                                                                                                                                                                                                                                                                                                                                                                                                                                                                                                                                                                                                                                                                                                                                                                                                                                                                                                                                                                                         |   |
| FURTHER ACCESSORIES DRY VACUUM CLEANE                                                                            | RS  |             |                                                                                                                                                                                                                                                                                                                                                                                                                                                                                                                                                                                                                                                                                                                                                                                                                                                                                                                                                                                                                                                                                                                                                                                                                                                                                                                                                                                                                                                                                                                                                                                                                                                                                                                                                                                                                                                                                                                                                                                                                                                                                                                                | ľ |
| Repair set Kaercher NW35                                                                                         | 11  | 2.639-329.0 | Repair kit for dry vacuum cleaner accessories in DN 35. The kit includes a threaded and clamping ring, a connecting adapter, as well as a seal.                                                                                                                                                                                                                                                                                                                                                                                                                                                                                                                                                                                                                                                                                                                                                                                                                                                                                                                                                                                                                                                                                                                                                                                                                                                                                                                                                                                                                                                                                                                                                                                                                                                                                                                                                                                                                                                                                                                                                                                |   |
| Surface nozzle DN 35 for hard surfaces and carpeted areas                                                        | 12  | 2.889-361.0 | Innovative surface nozzle with nominal width DN 35 for dry vacuum cleaners from Kärcher. The nozzle can be used on both hard and carpeted surfaces. Working width: 180 mm.                                                                                                                                                                                                                                                                                                                                                                                                                                                                                                                                                                                                                                                                                                                                                                                                                                                                                                                                                                                                                                                                                                                                                                                                                                                                                                                                                                                                                                                                                                                                                                                                                                                                                                                                                                                                                                                                                                                                                     |   |
| FILTER BAGS                                                                                                      |     |             |                                                                                                                                                                                                                                                                                                                                                                                                                                                                                                                                                                                                                                                                                                                                                                                                                                                                                                                                                                                                                                                                                                                                                                                                                                                                                                                                                                                                                                                                                                                                                                                                                                                                                                                                                                                                                                                                                                                                                                                                                                                                                                                                |   |
| Fleece filter bags<br>Fleece filter bags, 10 Piece(s), T 14/1 Classic                                            | 13  | 9.755-253.0 |                                                                                                                                                                                                                                                                                                                                                                                                                                                                                                                                                                                                                                                                                                                                                                                                                                                                                                                                                                                                                                                                                                                                                                                                                                                                                                                                                                                                                                                                                                                                                                                                                                                                                                                                                                                                                                                                                                                                                                                                                                                                                                                                |   |
|                                                                                                                  |     |             | 10-pack.                                                                                                                                                                                                                                                                                                                                                                                                                                                                                                                                                                                                                                                                                                                                                                                                                                                                                                                                                                                                                                                                                                                                                                                                                                                                                                                                                                                                                                                                                                                                                                                                                                                                                                                                                                                                                                                                                                                                                                                                                                                                                                                       |   |