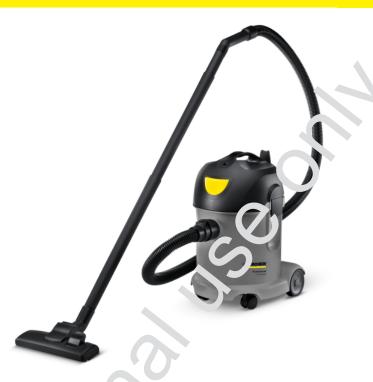

## T 14/1 CLASSIC

Lightweight, robust, affordable: The T 14/1 Classic dry vacuum cleaner impresses with strong suction power, simple operation and 14 I catch pan for uninterrupted work.

Order no.

1.527-170.0

- Foot switch
- Accessories holder
- Cable hook

| Technical data           |             | YU              |
|--------------------------|-------------|-----------------|
| EAN code                 |             | 40397。 725232   |
| Supply voltage           | Ph / V / Hz | 1/27-240/50-60  |
| Vacuum                   | mba∵/ kP⊾   | 285 / 28.3      |
| Air flow                 | I/s         | 4,              |
| Rated performance        | W           | 500             |
| Container content        | 1           | 14              |
| Container material       |             | Plastic         |
| Standard nominal width   |             | ID 35           |
| Cable length             | m           | 7.5             |
| Sound pressure level     | dr ,A)      | 69              |
| Colour                   |             | anthracite      |
| Weight without access es | kg          | 5.3             |
| Dimensions (L × W × H)   | mm          | 355 × 310 × 466 |

| Equipment                        |                  |                 |
|----------------------------------|------------------|-----------------|
| Container material               |                  | Plastic         |
| Cable hook                       |                  |                 |
| Integrated accessory storage     |                  |                 |
| Suction hose                     | m                | 2 / with bend   |
| Suction tube                     | Piece(s) ×<br>mm | 2 × 505 / Steel |
| Switchable floor nozzle          |                  | •               |
| Upholstery nozzle                |                  |                 |
| Crevice nozzle                   |                  |                 |
| Suction brush                    |                  |                 |
| Filter bag                       | Piece(s)         | 1 / Fleece      |
| Permanent filter basket          |                  | Nylon           |
| Tools also the second of sounds. |                  |                 |