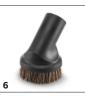

# ACCESSORIES FOR T 14/1 CLASSIC 1.527-170.0

|                                                                                                                  |     | Order no.   | Description                                                                                                                                                                                                                                                                                                                                                                                                                                                                                                                                                                                                                                                                                                                                                                                                                                                                                                                                                                                                                                                                                                                                                                                                                                                                                                                                                                                                                                                                                                                                                                                                                                                                                                                                                                                                                                                                                                                                                                                                                                                                                                                    |   |
|------------------------------------------------------------------------------------------------------------------|-----|-------------|--------------------------------------------------------------------------------------------------------------------------------------------------------------------------------------------------------------------------------------------------------------------------------------------------------------------------------------------------------------------------------------------------------------------------------------------------------------------------------------------------------------------------------------------------------------------------------------------------------------------------------------------------------------------------------------------------------------------------------------------------------------------------------------------------------------------------------------------------------------------------------------------------------------------------------------------------------------------------------------------------------------------------------------------------------------------------------------------------------------------------------------------------------------------------------------------------------------------------------------------------------------------------------------------------------------------------------------------------------------------------------------------------------------------------------------------------------------------------------------------------------------------------------------------------------------------------------------------------------------------------------------------------------------------------------------------------------------------------------------------------------------------------------------------------------------------------------------------------------------------------------------------------------------------------------------------------------------------------------------------------------------------------------------------------------------------------------------------------------------------------------|---|
| FILTER T/ NT                                                                                                     |     |             |                                                                                                                                                                                                                                                                                                                                                                                                                                                                                                                                                                                                                                                                                                                                                                                                                                                                                                                                                                                                                                                                                                                                                                                                                                                                                                                                                                                                                                                                                                                                                                                                                                                                                                                                                                                                                                                                                                                                                                                                                                                                                                                                |   |
| Main filter baskets                                                                                              | 1 . | 1           | lui de la companya de | 1 |
| Permanent main filter basket, T 8/1, T 14/1                                                                      | 1   | 5.731-658.0 | Nylon, washable up to 40 °C                                                                                                                                                                                                                                                                                                                                                                                                                                                                                                                                                                                                                                                                                                                                                                                                                                                                                                                                                                                                                                                                                                                                                                                                                                                                                                                                                                                                                                                                                                                                                                                                                                                                                                                                                                                                                                                                                                                                                                                                                                                                                                    |   |
| SUCTION NOZZLES                                                                                                  |     |             |                                                                                                                                                                                                                                                                                                                                                                                                                                                                                                                                                                                                                                                                                                                                                                                                                                                                                                                                                                                                                                                                                                                                                                                                                                                                                                                                                                                                                                                                                                                                                                                                                                                                                                                                                                                                                                                                                                                                                                                                                                                                                                                                |   |
| Floor nozzles                                                                                                    | 1   | ı           |                                                                                                                                                                                                                                                                                                                                                                                                                                                                                                                                                                                                                                                                                                                                                                                                                                                                                                                                                                                                                                                                                                                                                                                                                                                                                                                                                                                                                                                                                                                                                                                                                                                                                                                                                                                                                                                                                                                                                                                                                                                                                                                                | ļ |
| Switchable floor nozzle, Classic, DN 35, width 260 mm, with parking hook, suitable for textile and hard surfaces | 2   | 9.755-548.0 | For cleaning textile and hard surfaces with Kärcher Classic vacuum cleaners: plastic switchable floor nozzle with width of 260 mm and nominal size of DN 35. Includes practical parking hook.                                                                                                                                                                                                                                                                                                                                                                                                                                                                                                                                                                                                                                                                                                                                                                                                                                                                                                                                                                                                                                                                                                                                                                                                                                                                                                                                                                                                                                                                                                                                                                                                                                                                                                                                                                                                                                                                                                                                  |   |
| Floor nozzle, DN 35, width 290 mm, with parking hook, suitable for textile and hard surfaces                     | 3   | 2.889-360.0 | High-quality plastic floor nozzle in nominal size of DN 35 for cleaning textile and hard floors. With a practical parking hook. Width: 290 mm.                                                                                                                                                                                                                                                                                                                                                                                                                                                                                                                                                                                                                                                                                                                                                                                                                                                                                                                                                                                                                                                                                                                                                                                                                                                                                                                                                                                                                                                                                                                                                                                                                                                                                                                                                                                                                                                                                                                                                                                 |   |
| Crevice nozzles                                                                                                  |     | <b>'</b>    |                                                                                                                                                                                                                                                                                                                                                                                                                                                                                                                                                                                                                                                                                                                                                                                                                                                                                                                                                                                                                                                                                                                                                                                                                                                                                                                                                                                                                                                                                                                                                                                                                                                                                                                                                                                                                                                                                                                                                                                                                                                                                                                                | İ |
| Crevice nozzle, DN 35, plastic, 213 mm                                                                           | 4   | 9.770-607.0 | Plastic crevice nozzle                                                                                                                                                                                                                                                                                                                                                                                                                                                                                                                                                                                                                                                                                                                                                                                                                                                                                                                                                                                                                                                                                                                                                                                                                                                                                                                                                                                                                                                                                                                                                                                                                                                                                                                                                                                                                                                                                                                                                                                                                                                                                                         |   |
| Upholstery nozzles                                                                                               |     |             |                                                                                                                                                                                                                                                                                                                                                                                                                                                                                                                                                                                                                                                                                                                                                                                                                                                                                                                                                                                                                                                                                                                                                                                                                                                                                                                                                                                                                                                                                                                                                                                                                                                                                                                                                                                                                                                                                                                                                                                                                                                                                                                                |   |
| Upholstery nozzle                                                                                                | 5   | 9.770-605.0 | Plastic upholstery nozzle                                                                                                                                                                                                                                                                                                                                                                                                                                                                                                                                                                                                                                                                                                                                                                                                                                                                                                                                                                                                                                                                                                                                                                                                                                                                                                                                                                                                                                                                                                                                                                                                                                                                                                                                                                                                                                                                                                                                                                                                                                                                                                      | 1 |
| Suction brushes                                                                                                  |     |             |                                                                                                                                                                                                                                                                                                                                                                                                                                                                                                                                                                                                                                                                                                                                                                                                                                                                                                                                                                                                                                                                                                                                                                                                                                                                                                                                                                                                                                                                                                                                                                                                                                                                                                                                                                                                                                                                                                                                                                                                                                                                                                                                | 1 |
| Suction brush                                                                                                    | 6   | 9.770-656.0 | Natural bristles, cow hair                                                                                                                                                                                                                                                                                                                                                                                                                                                                                                                                                                                                                                                                                                                                                                                                                                                                                                                                                                                                                                                                                                                                                                                                                                                                                                                                                                                                                                                                                                                                                                                                                                                                                                                                                                                                                                                                                                                                                                                                                                                                                                     | Ī |
| Suction brush                                                                                                    | 7   | 6.903-862.0 | Rotatable suction brush (DN 35) with high-quality synthetic hair bristles. Dimensions of the brush attachment: $70 \times 45$ mm.                                                                                                                                                                                                                                                                                                                                                                                                                                                                                                                                                                                                                                                                                                                                                                                                                                                                                                                                                                                                                                                                                                                                                                                                                                                                                                                                                                                                                                                                                                                                                                                                                                                                                                                                                                                                                                                                                                                                                                                              |   |
| SUCTION TUBES                                                                                                    |     |             |                                                                                                                                                                                                                                                                                                                                                                                                                                                                                                                                                                                                                                                                                                                                                                                                                                                                                                                                                                                                                                                                                                                                                                                                                                                                                                                                                                                                                                                                                                                                                                                                                                                                                                                                                                                                                                                                                                                                                                                                                                                                                                                                | Ť |
| Suction tubes, metal                                                                                             |     |             |                                                                                                                                                                                                                                                                                                                                                                                                                                                                                                                                                                                                                                                                                                                                                                                                                                                                                                                                                                                                                                                                                                                                                                                                                                                                                                                                                                                                                                                                                                                                                                                                                                                                                                                                                                                                                                                                                                                                                                                                                                                                                                                                | Ī |
| Suction tube, DN 35, length 505 mm, steel, black, suitable for: T 8/1, T 14/1, NT 20/1, NT 30/1, NT 38/1         | 8   | 2.889-415.0 | Black steel suction tube with a nominal diameter of DN 35 and a length of 505 mm for wet and dry vacuum cleaners from Kärcher.                                                                                                                                                                                                                                                                                                                                                                                                                                                                                                                                                                                                                                                                                                                                                                                                                                                                                                                                                                                                                                                                                                                                                                                                                                                                                                                                                                                                                                                                                                                                                                                                                                                                                                                                                                                                                                                                                                                                                                                                 | 1 |
| SUCTION HOSES                                                                                                    |     |             |                                                                                                                                                                                                                                                                                                                                                                                                                                                                                                                                                                                                                                                                                                                                                                                                                                                                                                                                                                                                                                                                                                                                                                                                                                                                                                                                                                                                                                                                                                                                                                                                                                                                                                                                                                                                                                                                                                                                                                                                                                                                                                                                | ľ |
| Suction hoses others                                                                                             |     |             |                                                                                                                                                                                                                                                                                                                                                                                                                                                                                                                                                                                                                                                                                                                                                                                                                                                                                                                                                                                                                                                                                                                                                                                                                                                                                                                                                                                                                                                                                                                                                                                                                                                                                                                                                                                                                                                                                                                                                                                                                                                                                                                                | Ī |
| Suction hose with bend, DN 35, 2 m long                                                                          | 9   | 9.776-291.0 | The suction hose with bend in nominal width DN 35 and with 2 m length is suitable for use with dry vacuum cleaners.                                                                                                                                                                                                                                                                                                                                                                                                                                                                                                                                                                                                                                                                                                                                                                                                                                                                                                                                                                                                                                                                                                                                                                                                                                                                                                                                                                                                                                                                                                                                                                                                                                                                                                                                                                                                                                                                                                                                                                                                            |   |
| NOZZLE KITS                                                                                                      |     |             |                                                                                                                                                                                                                                                                                                                                                                                                                                                                                                                                                                                                                                                                                                                                                                                                                                                                                                                                                                                                                                                                                                                                                                                                                                                                                                                                                                                                                                                                                                                                                                                                                                                                                                                                                                                                                                                                                                                                                                                                                                                                                                                                | ı |
| Nozzle kit:crevice nozzle, upholstery nozzle, suction brush, ID 35                                               | 10  | 2.860-116.0 | Nozzle kit consisting of a crevice nozzle, upholstery nozzle and suction brush. The nozzle kit is suitable for all Kärcher dry vacuum cleaners and wet and dry vacuum cleaners in nominal width DN 35.                                                                                                                                                                                                                                                                                                                                                                                                                                                                                                                                                                                                                                                                                                                                                                                                                                                                                                                                                                                                                                                                                                                                                                                                                                                                                                                                                                                                                                                                                                                                                                                                                                                                                                                                                                                                                                                                                                                         |   |
| FURTHER ACCESSORIES DRY VACUUM CLEANE                                                                            | RS  |             |                                                                                                                                                                                                                                                                                                                                                                                                                                                                                                                                                                                                                                                                                                                                                                                                                                                                                                                                                                                                                                                                                                                                                                                                                                                                                                                                                                                                                                                                                                                                                                                                                                                                                                                                                                                                                                                                                                                                                                                                                                                                                                                                | ľ |
| Repair set Kaercher NW35                                                                                         | 11  | 2.639-329.0 | Repair kit for dry vacuum cleaner accessories in DN 35. The kit includes a threaded and clamping ring, a connecting adapter, as well as a seal.                                                                                                                                                                                                                                                                                                                                                                                                                                                                                                                                                                                                                                                                                                                                                                                                                                                                                                                                                                                                                                                                                                                                                                                                                                                                                                                                                                                                                                                                                                                                                                                                                                                                                                                                                                                                                                                                                                                                                                                |   |
| Surface nozzle DN 35 for hard surfaces and carpeted areas                                                        | 12  | 2.889-361.0 | Innovative surface nozzle with nominal width DN 35 for dry vacuum cleaners from Kärcher. The nozzle can be used on both hard and carpeted surfaces. Working width: 180 mm.                                                                                                                                                                                                                                                                                                                                                                                                                                                                                                                                                                                                                                                                                                                                                                                                                                                                                                                                                                                                                                                                                                                                                                                                                                                                                                                                                                                                                                                                                                                                                                                                                                                                                                                                                                                                                                                                                                                                                     |   |
| FILTER BAGS                                                                                                      |     |             |                                                                                                                                                                                                                                                                                                                                                                                                                                                                                                                                                                                                                                                                                                                                                                                                                                                                                                                                                                                                                                                                                                                                                                                                                                                                                                                                                                                                                                                                                                                                                                                                                                                                                                                                                                                                                                                                                                                                                                                                                                                                                                                                |   |
| Fleece filter bags<br>Fleece filter bags, 10 Piece(s), T 14/1 Classic                                            | 13  | 9.755-253.0 |                                                                                                                                                                                                                                                                                                                                                                                                                                                                                                                                                                                                                                                                                                                                                                                                                                                                                                                                                                                                                                                                                                                                                                                                                                                                                                                                                                                                                                                                                                                                                                                                                                                                                                                                                                                                                                                                                                                                                                                                                                                                                                                                |   |
|                                                                                                                  |     |             | 10-pack.                                                                                                                                                                                                                                                                                                                                                                                                                                                                                                                                                                                                                                                                                                                                                                                                                                                                                                                                                                                                                                                                                                                                                                                                                                                                                                                                                                                                                                                                                                                                                                                                                                                                                                                                                                                                                                                                                                                                                                                                                                                                                                                       |   |