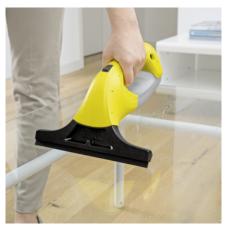

#### Low weight

• Sits comfortably and easily in your hand without making it ache.

#### Compact and handy

- The small, handy device makes cleaning smooth surfaces even easier.
- Even the bottom window edge is easy to reach with the Kärcher Window Vac.