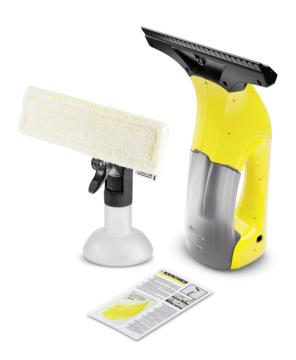

## **WV 1 PLUS**

With the WV 1 Plus Window Vac and the spray bottle with microfibre wiping cloth, you can clean your windows effortlessly and three times faster than before, with streak-free results.

1.633-203.0

- Incl. spray bottle with microfibre wiping cloth and 20 ml window cleaner concentrate
  LED light display on the device

| Technical data                             |        |                                        |
|--------------------------------------------|--------|----------------------------------------|
| EAN code                                   |        | 4054278646398                          |
| Working width of suction nozzle            | mm     | 250                                    |
| Dirty water container capacity             | ml     | 100                                    |
| Battery run time                           | min    | 25                                     |
| Battery charge time                        | min    | 150                                    |
| Battery type                               |        | Lithium-ion battery                    |
| Cleaning performance per battery<br>charge |        | Approx. 70 m <sup>2</sup> = 23 windows |
| Supply voltage                             | V / Hz | 100 - 240 / 50 - 60                    |
| Weight incl. battery                       | kg     | 0.5                                    |
| Weight without accessories                 | kg     | 0.5                                    |
| Weight incl. packaging                     | kg     | 1                                      |
| Dimensions (L × W × H)                     | mm     | 130 × 250 × 275                        |

| Equipment                                          |    |        |
|----------------------------------------------------|----|--------|
| Battery charger                                    |    |        |
| Spray bottle Standard with microfibre wiping cloth |    | •      |
| Window cleaner concentrate                         | ml | 1 × 20 |
| Included in the scope of supply.                   |    |        |