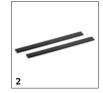

# ACCESSORIES FOR WV 1 PLUS 1.633-203.0

|                                          | _  |             |                                                                                                                                                                           | $\top$ |
|------------------------------------------|----|-------------|---------------------------------------------------------------------------------------------------------------------------------------------------------------------------|--------|
|                                          |    |             |                                                                                                                                                                           |        |
|                                          |    | Order no.   | Description                                                                                                                                                               |        |
| BATTERY POWERED WINDOW CLEANER           |    | <u> </u>    |                                                                                                                                                                           | Ė      |
| Power supply                             |    |             |                                                                                                                                                                           |        |
| WV & KV battery charger                  | 1  | 2.633-107.0 | The battery charger for Kärcher Window Vacs and the cordless wiper.                                                                                                       | •      |
| Squeegee blades                          | ·  |             |                                                                                                                                                                           |        |
| WV 1 squeegee blades (250 mm)            | 2  | 2.633-128.0 | For replacing the squeegee blades of WV 1 Window Vacs. For streak-free cleanliness on all smooth surfaces – without leaving drips.                                        |        |
| Spray bottle                             |    | •           |                                                                                                                                                                           |        |
| spray bottle set Extra                   | 3  | 2.633-129.0 | The new Extra spray bottle set, including microfibre wiping cloth with Velcro fastening, wide and narrow wipers, rough dirt scraper and 20 ml window cleaner concentrate. |        |
| Wiping cloths                            | ·  |             |                                                                                                                                                                           |        |
| WV indoor microfibre wiping cloths       | 4  | 2.633-130.0 | The microfibre wiping cloth with hook-and-loop fastener fastening for optimal dirt removal with the spray bottle of the WV on all smooth surfaces.                        |        |
| WV outdoor microfibre wiping cloths      | 5  | 2.633-131.0 | Ideal for external windows: the outdoor microfibre wiping cloth with hook-and-loop fastening and lots of abrasive fibres. Incl. scraper for stubborn dirt.                |        |
| Extensions                               | •  | •           |                                                                                                                                                                           |        |
| Extension kit                            | 6  | 2.633-144.0 | With the telescopic extension kit for the Window Vac and the vibrating cordless wiper, you can even clean high windows. Extendible from 0.6 to 1.5 metres.                |        |
| GLASS CLEANERS                           |    |             |                                                                                                                                                                           |        |
| Glass Cleaner RM 500                     | 7  | 6.295-772.0 | Perfect for streak-free cleaning of all smooth waterproof surfaces. Removes even stubborn dirt                                                                            | C      |
| Glass cleaning concentrate RM 500        | 8  | 6.295-795.0 | such as grease, insects and emissions.                                                                                                                                    | C      |
|                                          | 9  | 6.295-796.0 |                                                                                                                                                                           | C      |
| Glass cleaner cleaning agents 500, 500ml | 10 | 6.295-881.0 |                                                                                                                                                                           | C      |
|                                          | 11 | 6.295-890.0 |                                                                                                                                                                           | C      |
| RM glass cleaner 500, 500ml *AT          | 12 | 6.295-933.0 |                                                                                                                                                                           | C      |
| Glass cleaning concentrate RM 500        | 13 | 6.295-773.0 |                                                                                                                                                                           |        |
| RM 500                                   | 14 | 6.296-236.0 |                                                                                                                                                                           |        |