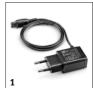

# ACCESSORIES FOR WV 1 PLUS 1.633-203.0

|                                          | _  |             |                                                                                                                                                                           | $\top$ |
|------------------------------------------|----|-------------|---------------------------------------------------------------------------------------------------------------------------------------------------------------------------|--------|
|                                          |    |             |                                                                                                                                                                           |        |
|                                          |    | Order no.   | Description                                                                                                                                                               |        |
| BATTERY POWERED WINDOW CLEANER           |    | <u> </u>    |                                                                                                                                                                           | Ė      |
| Power supply                             |    |             |                                                                                                                                                                           |        |
| WV & KV battery charger                  | 1  | 2.633-107.0 | The battery charger for Kärcher Window Vacs and the cordless wiper.                                                                                                       | •      |
| Squeegee blades                          | ·  |             |                                                                                                                                                                           |        |
| WV 1 squeegee blades (250 mm)            | 2  | 2.633-128.0 | For replacing the squeegee blades of WV 1 Window Vacs. For streak-free cleanliness on all smooth surfaces – without leaving drips.                                        |        |
| Spray bottle                             |    | •           |                                                                                                                                                                           |        |
| spray bottle set Extra                   | 3  | 2.633-129.0 | The new Extra spray bottle set, including microfibre wiping cloth with Velcro fastening, wide and narrow wipers, rough dirt scraper and 20 ml window cleaner concentrate. |        |
| Wiping cloths                            | ·  |             |                                                                                                                                                                           |        |
| WV indoor microfibre wiping cloths       | 4  | 2.633-130.0 | The microfibre wiping cloth with hook-and-loop fastener fastening for optimal dirt removal with the spray bottle of the WV on all smooth surfaces.                        |        |
| WV outdoor microfibre wiping cloths      | 5  | 2.633-131.0 | Ideal for external windows: the outdoor microfibre wiping cloth with hook-and-loop fastening and lots of abrasive fibres. Incl. scraper for stubborn dirt.                |        |
| Extensions                               | •  | •           |                                                                                                                                                                           |        |
| Extension kit                            | 6  | 2.633-144.0 | With the telescopic extension kit for the Window Vac and the vibrating cordless wiper, you can even clean high windows. Extendible from 0.6 to 1.5 metres.                |        |
| GLASS CLEANERS                           |    |             |                                                                                                                                                                           |        |
| Glass Cleaner RM 500                     | 7  | 6.295-772.0 | Perfect for streak-free cleaning of all smooth waterproof surfaces. Removes even stubborn dirt                                                                            | C      |
| Glass cleaning concentrate RM 500        | 8  | 6.295-795.0 | such as grease, insects and emissions.                                                                                                                                    | C      |
|                                          | 9  | 6.295-796.0 |                                                                                                                                                                           | C      |
| Glass cleaner cleaning agents 500, 500ml | 10 | 6.295-881.0 |                                                                                                                                                                           | C      |
|                                          | 11 | 6.295-890.0 |                                                                                                                                                                           | C      |
| RM glass cleaner 500, 500ml *AT          | 12 | 6.295-933.0 |                                                                                                                                                                           | C      |
| Glass cleaning concentrate RM 500        | 13 | 6.295-773.0 |                                                                                                                                                                           |        |
| RM 500                                   | 14 | 6.296-236.0 |                                                                                                                                                                           |        |