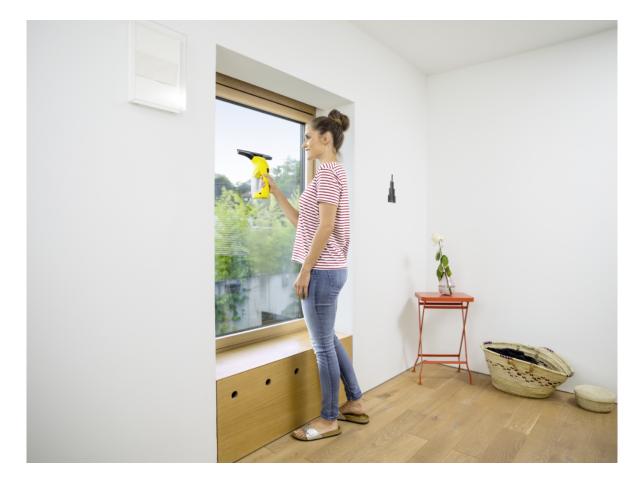

## **WV 1 PLUS**

With the WV 1 Plus Window Vac and the spray bottle with microfibre wiping cloth, you can clean your windows effortlessly and three times faster than before, with streak-free results.

1.633-203.0

#### Compact and handy

- The small, handy device makes cleaning smooth surfaces even easier.
- Even the bottom window edge is easy to reach with the Kärcher Window Vac.