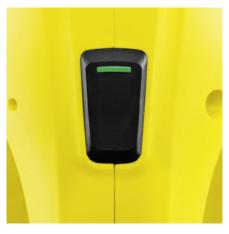

#### LED display in field of view

 Energy management made easy: the LED display integrated in the on/off switch indicates in good time when the battery needs to be recharged.