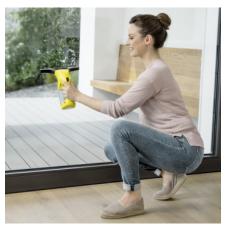

## **WV 1 PLUS**

With the WV 1 Plus Window Vac and the spray bottle with microfibre wiping cloth, you can clean your windows effortlessly and three times faster than before, with streak-free results.

1.633-203.0

#### Compact and handy

- The small, handy device makes cleaning smooth surfaces even easier.
- Even the bottom window edge is easy to reach with the Kärcher Window Vac.