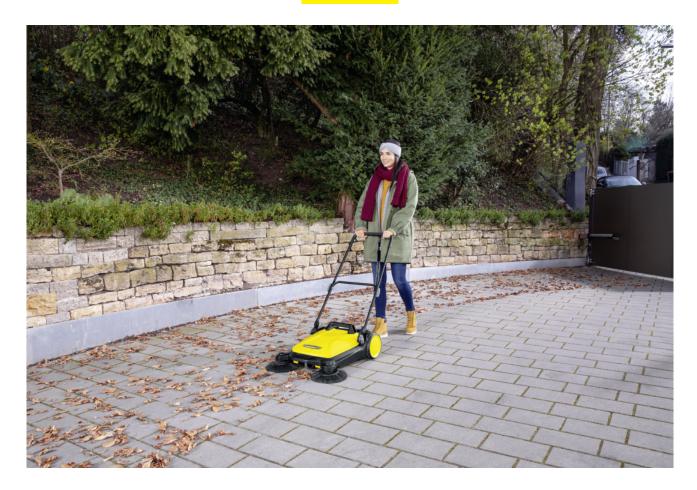

# **S4TWIN**

Two side brushes, 20 I waste hopper and 680 mm sweeping width: the S 4 Twin sweeper for year-round applications on smaller and narrower areas and thorough cleanliness right to the edge.

Order no. 1.766-360.0

- Ideal for smaller outdoor areas2 side brushes for extended working width

| Technical data                |      |                 |
|-------------------------------|------|-----------------|
| EAN code                      |      | 4054278247939   |
| Working width with side brush | mm   | 680             |
| Max. area performance         | m²/h | 2400            |
| Casing / frame                |      | Plastic/Plastic |
| Waste container               | I    | 20              |
| Colour                        |      | Yellow          |
| Weight without accessories    | kg   | 10.2            |
| Weight, ready for operation   | kg   | 10.2            |
| Weight incl. packaging        | kg   | 11.6            |
| Dimensions (L × W × H)        | mm   | 760 × 668 × 940 |
|                               |      |                 |