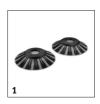

# ACCESSORIES FOR S 4 TWIN 1.766-360.0

|                               |   | Order no.   | Description                                                                                                          |  |
|-------------------------------|---|-------------|----------------------------------------------------------------------------------------------------------------------|--|
| SWEEPERS                      |   |             |                                                                                                                      |  |
| S4 side brushes for wet waste | 1 | 2.644-032.0 | Two sweeper side brushes with special brush configuration for wet waste. Suitable for S 4 to S 4 Twin push sweepers. |  |