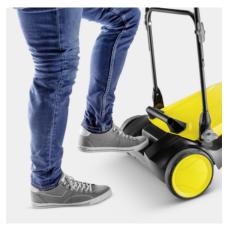

#### **Comfortable footplate**

 Collapse sweeper fully without stooping - for space-saving storage.