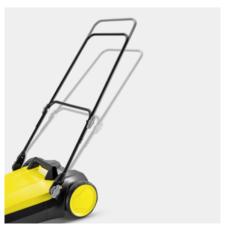

### Height adjustment with bayonet fitting

 Back-friendly sweeping thanks to individual height adjustment.