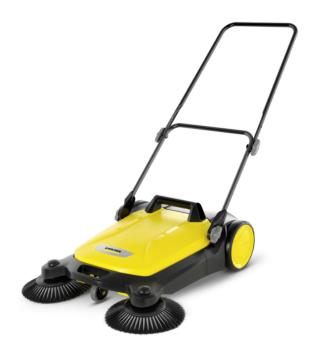

# **S4TWIN**

Two side brushes, 20 I waste hopper and 680 mm sweeping width: the S 4 Twin sweeper for year-round applications on smaller and narrower areas and thorough cleanliness right to the edge.

Order no. 1.766-360.0

- Ideal for smaller outdoor areas2 side brushes for extended working width

| Technical data                |      |                 |
|-------------------------------|------|-----------------|
| EAN code                      |      | 4054278247939   |
| Working width with side brush | mm   | 680             |
| Max. area performance         | m²/h | 2400            |
| Casing / frame                |      | Plastic/Plastic |
| Waste container               | I    | 20              |
| Colour                        |      | Yellow          |
| Weight without accessories    | kg   | 10.2            |
| Weight, ready for operation   | kg   | 10.2            |
| Weight incl. packaging        | kg   | 11.6            |
| Dimensions (L × W × H)        | mm   | 760 × 668 × 940 |
|                               |      |                 |

| Equipment                          |          |   |
|------------------------------------|----------|---|
| Side brush                         | Piece(s) | 2 |
| Ergonomic push handle              |          |   |
| Infinitely variable push handle    |          |   |
| Storage position                   |          |   |
| Footplate for space-saving stowage |          | • |
| Tool-free side brush attachment    |          |   |
| Stand-alone waste container        |          |   |
| Included in the scope of supply.   |          |   |