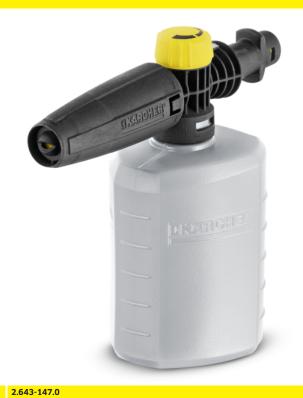

# FJ 6 FOAM JET

FJ 6 foam nozzle for cleaning with powerful foam (e.g. ultra foam cleaner). For cars, motorcycles etc. and for applying cleaning products to stone and wood surfaces and façades.

| Technical data         |    |                |
|------------------------|----|----------------|
| EAN code               |    | 4039784855670  |
| Colour                 |    | anthracite     |
| Weight                 | kg | 0.2            |
| Weight incl. packaging | kg | 0.3            |
| Dimensions (L × W × H) | mm | 93 × 201 × 184 |

#### Tank with 0.6 litre capacity

• Lasts longer without refilling

#### Easy replacement of various RM

Extremely user-friendly.

#### Powerful, adhering foam

Effortless cleaning of all surfaces