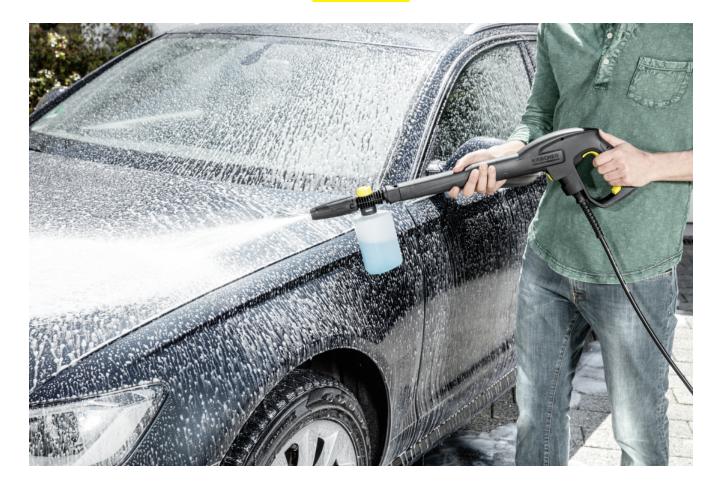

# FJ 6 FOAM JET

FJ 6 foam nozzle for cleaning with powerful foam (e.g. ultra foam cleaner). For cars, motorcycles etc. and for applying cleaning products to stone and wood surfaces and façades.

| Technical data         |    |                |
|------------------------|----|----------------|
| EAN code               |    | 4039784855670  |
| Colour                 |    | anthracite     |
| Weight                 | kg | 0.2            |
| Weight incl. packaging | kg | 0.3            |
| Dimensions (L × W × H) | mm | 93 × 201 × 184 |

#### Powerful, adhering foam

Effortless cleaning of all surfaces