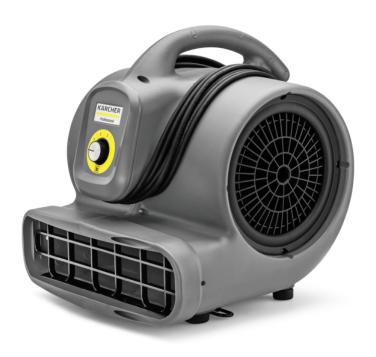

# **AB 20 EC**

Very efficient, compact, long-lasting air blower AB 20 Ec for speeding up the drying of cleaned carpets by up to 50 per cent. Complies with the European efficiency guidelines.

1.004-062.0

- Housing made from robust and durable plasticOperation possible in 4 different positions

| Technical data               |      |                 |
|------------------------------|------|-----------------|
| EAN code                     |      | 4054278468600   |
| Air flow rate (levels 1/2/3) | m³/h | 1200            |
| Blower speed (levels 1/2/3)  | rpm  | 1450            |
| Rated input power            | W    | 120             |
| Cable length                 | m    | 7.5             |
| Colour                       |      | anthracite      |
| Weight without accessories   | kg   | 7.1             |
| Weight incl. packaging       | kg   | 9               |
| Dimensions (L × W × H)       | mm   | 375 × 353 × 371 |

| Equipment                        |  |
|----------------------------------|--|
| Sturdy plastic casing            |  |
| Ergonomic carrying handle        |  |
| Integrated power cable organiser |  |
| Included in the scope of supply. |  |