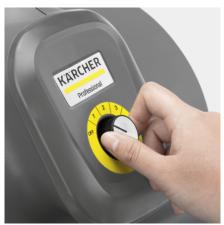

#### Low-wear Ec motor

- Long-lasting, robust and thus very economical machine.
- Motor with 3-stage control.
- Blower complies with the European guidelines on energy efficiency.