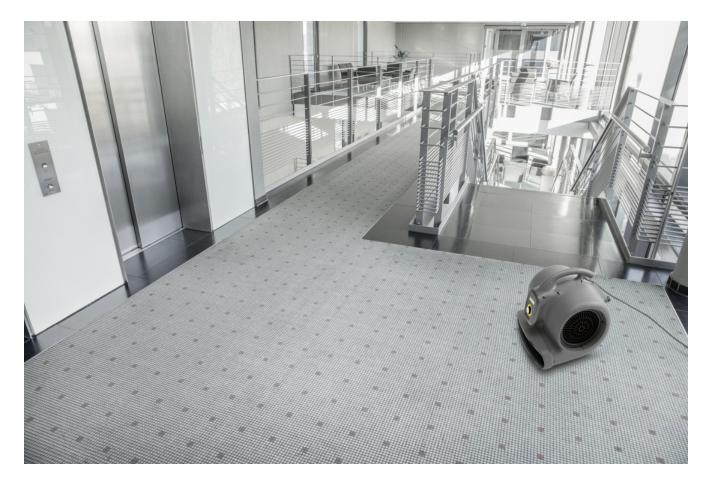

### Compact design with low weight

- Very easy to transport thanks to the compact dimensions and low weight.
- Comfortable handle for simple carrying.

#### Low-noise operation

- Trouble-free operation also during daytime
- Barely noticeable noise when used during opening hours.