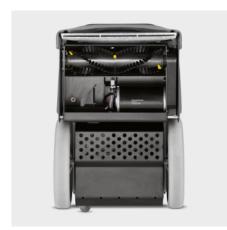

## High cleaning performance

- Roller brush assists with fibre-deep cleaning.
- Floating roller brush for uniform cleaning performance.
- Fibres are aligned and ensure a uniform appearance.