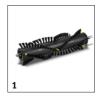

# **ACCESSORIES FOR BRC 30/15 C 1.008-057.0**

|                           |   | Order no.   | Description                                                                                                         |  |
|---------------------------|---|-------------|---------------------------------------------------------------------------------------------------------------------|--|
| ROLLER BRUSHES            |   | <u>'</u>    |                                                                                                                     |  |
| Roller brush, 300 mm      | 1 | 8.621-604.0 | Standard, black, suitable for all types of carpets.                                                                 |  |
| CARPET CLEANERS           |   |             |                                                                                                                     |  |
| Other accessories         |   |             |                                                                                                                     |  |
| Adapter                   | 2 | 8.631-030.0 | For floor tool 4.130-061.0 and handle with trigger 4.130-163.0.                                                     |  |
| SPRAY EXTRACTION MACHINES |   |             |                                                                                                                     |  |
| Upholstery tools          |   |             |                                                                                                                     |  |
| Hand nozzle               | 3 | 4.130-163.0 | For cleaning upholstery with Puzzi 400/E and Puzzi 400 K, with water flow reducer 3.637-029.0 - except Puzzi 400 K. |  |