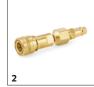

# **ACCESSORIES FOR BRC 30/15 C 1.008-057.0**

|                           |   | Order no.   | Description                                                                                                         |  |
|---------------------------|---|-------------|---------------------------------------------------------------------------------------------------------------------|--|
| ROLLER BRUSHES            |   | <u>'</u>    |                                                                                                                     |  |
| Roller brush, 300 mm      | 1 | 8.621-604.0 | Standard, black, suitable for all types of carpets.                                                                 |  |
| CARPET CLEANERS           |   |             |                                                                                                                     |  |
| Other accessories         |   |             |                                                                                                                     |  |
| Adapter                   | 2 | 8.631-030.0 | For floor tool 4.130-061.0 and handle with trigger 4.130-163.0.                                                     |  |
| SPRAY EXTRACTION MACHINES |   |             |                                                                                                                     |  |
| Upholstery tools          |   |             |                                                                                                                     |  |
| Hand nozzle               | 3 | 4.130-163.0 | For cleaning upholstery with Puzzi 400/E and Puzzi 400 K, with water flow reducer 3.637-029.0 - except Puzzi 400 K. |  |