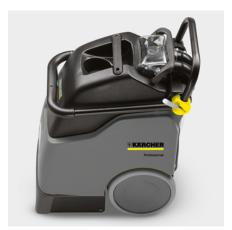

#### Order no.

1.008-057.0

- Compact, for small to medium-sized surfaces
- Working direction, backwards
- 1 roller brush with constant contact pressure

| Technical data                                                   |            |                 |
|------------------------------------------------------------------|------------|-----------------|
| EAN code                                                         |            | 4039784557192   |
| Area performance (deep cleaning / intermediate cleaning iCapsol) | m²/h       | 150             |
| Air flow                                                         | I/s        | 46              |
| Vacuum                                                           | mbar / kPa | 300 / 30        |
| Spray pressure for deep cleaning                                 | bar        | 3.5             |
| Spray rate for deep cleaning                                     | I/min      | 1               |
| Working width, vacuuming                                         | mm         | 315             |
| Fresh/dirty water tank                                           | 1          | 15 / 17         |
| Turbine capacity                                                 | W          | 1130            |
| Motor rating of brush motor                                      | W          | 76              |
| Weight without accessories                                       | kg         | 36              |
| Weight incl. packaging                                           | kg         | 35.5            |
| Dimensions (L × W × H)                                           | mm         | 920 × 360 × 750 |