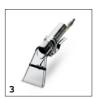

# **ACCESSORIES FOR BRC 30/15 C 1.008-057.0**

|                           |   | Order no.   | Description                                                                                                         |  |
|---------------------------|---|-------------|---------------------------------------------------------------------------------------------------------------------|--|
| ROLLER BRUSHES            |   | <u>'</u>    |                                                                                                                     |  |
| Roller brush, 300 mm      | 1 | 8.621-604.0 | Standard, black, suitable for all types of carpets.                                                                 |  |
| CARPET CLEANERS           |   |             |                                                                                                                     |  |
| Other accessories         |   |             |                                                                                                                     |  |
| Adapter                   | 2 | 8.631-030.0 | For floor tool 4.130-061.0 and handle with trigger 4.130-163.0.                                                     |  |
| SPRAY EXTRACTION MACHINES |   |             |                                                                                                                     |  |
| Upholstery tools          |   |             |                                                                                                                     |  |
| Hand nozzle               | 3 | 4.130-163.0 | For cleaning upholstery with Puzzi 400/E and Puzzi 400 K, with water flow reducer 3.637-029.0 - except Puzzi 400 K. |  |