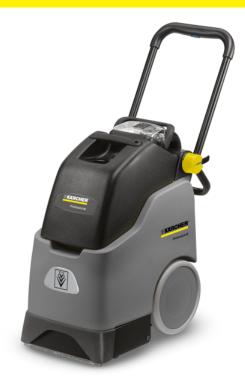

# **BRC 30/15 C**

Compact carpet cleaning machine for the quick and economical spray extraction of smaller areas, but also for targeted spot cleaning and intermediate cleaning of carpets with prespraying of I-Capsolation cleaning agent. Economical on areas between 200 and 800 m<sup>2</sup>.

#### Order no.

1.008-057.0

- Compact, for small to medium-sized surfaces
- Working direction, backwards
- 1 roller brush with constant contact pressure

| Technical data                                                   |            |                 |
|------------------------------------------------------------------|------------|-----------------|
| EAN code                                                         |            | 4039784557192   |
| Area performance (deep cleaning / intermediate cleaning iCapsol) | m²/h       | 150             |
| Air flow                                                         | I/s        | 46              |
| Vacuum                                                           | mbar / kPa | 300 / 30        |
| Spray pressure for deep cleaning                                 | bar        | 3.5             |
| Spray rate for deep cleaning                                     | I/min      | 1               |
| Working width, vacuuming                                         | mm         | 315             |
| Fresh/dirty water tank                                           | 1          | 15 / 17         |
| Turbine capacity                                                 | W          | 1130            |
| Motor rating of brush motor                                      | W          | 76              |
| Weight without accessories                                       | kg         | 36              |
| Weight incl. packaging                                           | kg         | 35.5            |
| Dimensions (L × W × H)                                           | mm         | 920 × 360 × 750 |