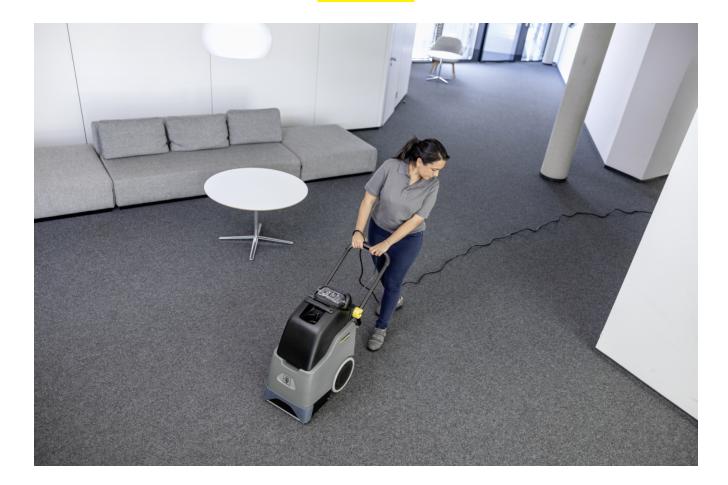

# **BRC 30/15 C**

Compact carpet cleaning machine for the quick and economical spray extraction of smaller areas, but also for targeted spot cleaning and intermediate cleaning of carpets with prespraying of I-Capsolation cleaning agent. Economical on areas between 200 and 800 m<sup>2</sup>.

### **Compact dimensions**

- Ideal for areas between 200 and 800 m².
- Easy storage.
- Easy to transport.