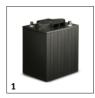

# **ACCESSORIES FOR KM 75/40 W BP PACK 1.049-207.0**

|                                         |     | Order no.   | Description                                                                                                                                                                                  |    |
|-----------------------------------------|-----|-------------|----------------------------------------------------------------------------------------------------------------------------------------------------------------------------------------------|----|
| TRACTION BATTERIES                      |     | <u> </u>    |                                                                                                                                                                                              |    |
| Battery                                 | 1   | 6.654-226.0 | 2 required.                                                                                                                                                                                  |    |
| CHARGERS                                |     |             |                                                                                                                                                                                              |    |
| Charger                                 | 2   | 6.654-225.0 | For charging battery 6.654-226.0.                                                                                                                                                            |    |
| FILTERS                                 |     |             |                                                                                                                                                                                              |    |
| Flat pleated filter                     |     |             |                                                                                                                                                                                              |    |
| Flat pleated filter                     | 3   | 5.731-635.0 | Moisture-proof, washable flat pleated filter for Kärcher sweepers. Filter noticeably reduces maintenance costs.                                                                              |    |
| Filter conversion kit                   |     |             |                                                                                                                                                                                              |    |
| Double filter shaker                    | 4   | 2.851-040.0 | The dual filter scraper increases cleaning performance in areas subject to high dust levels.                                                                                                 |    |
| MAIN SWEEPER ROLLER                     |     |             |                                                                                                                                                                                              |    |
| Standard roller brush                   |     |             |                                                                                                                                                                                              |    |
| Standard roller brush                   | 5   | 6.906-884.0 | Tough standard roller brush with moisture-proof universal bristles for normal soiling on all surfaces. Extremely durable.                                                                    |    |
| Main sweeper roller, soft               |     |             |                                                                                                                                                                                              |    |
| Main sweeper roller soft / natural      | 6   | 6.906-886.0 | Specially designed with natural bristles for sweeping fine dust on smooth floors indoors                                                                                                     |    |
| Main sweeper roller, hard               |     |             |                                                                                                                                                                                              |    |
| Main sweeper roller, hard               | 7   | 6.906-885.0 | Hard main roller brush for removing stubborn, adhering dirt outdoors.                                                                                                                        |    |
| Main sweeper roller, antistatic         |     |             |                                                                                                                                                                                              |    |
| Main sweeper roller, antistatic         | 8   | 6.906-950.0 | For sweeping surfaces subject to static build up (e.g. carpets, artificial turf)                                                                                                             |    |
| SIDE BRUSHES                            |     |             |                                                                                                                                                                                              |    |
| Standard side brushes                   |     |             |                                                                                                                                                                                              |    |
| Standard side brushes                   | 9   | 6.906-132.0 | Moisture-proof universal bristles, longlife, suitable for all surfaces                                                                                                                       |    |
| Side brush, hard                        |     |             |                                                                                                                                                                                              |    |
| Side broom hard                         | 10  | 6.905-625.0 | Removes stubborn dirt outdoors, moisture-proof, mildly abrasive                                                                                                                              |    |
| <b>Side brush, soft</b> Side broom soft | 11  | 6.905-626.0 | Moisture-proof, soft side brush for sweeping fine dust on all surfaces indoors and outdoors. Ideal for dirt with a high dust content.                                                        |    |
| KITS                                    |     |             |                                                                                                                                                                                              |    |
| Fleet mounting kit                      |     |             |                                                                                                                                                                                              |    |
| Attachment kit Plug-in Connect Module   | 12  | 2.644-391.0 | The IoT module* is used to transmit information on the location and operating hours of battery-powered Kärcher cleaning machines and third-party devices to the equipment management system. | nt |
| MOUNTING KITS FOR SWEEPERS AND VACUUM   | SWE | EPERS       |                                                                                                                                                                                              |    |
| Sweeping/Vacuuming                      |     |             |                                                                                                                                                                                              |    |
| Carpet sweeping kit                     | 13  | 2.641-571.0 | Carpet sweeping kit including fluff filter, triple steering roller and antistatic roller brush for cleaning carpet surfaces.                                                                 |    |