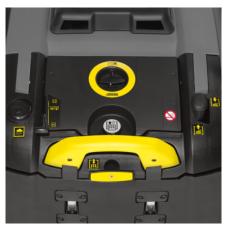

### Waste container with trolley handle

- Waste container with recessed grips easy to remove and empty.
- Short disposal times.

### Efficient filter system with mechanical filter cleaning

- 1.8 m² filter area for long operating periods.
- Long-lasting thanks to washable polyester material.
- Mechanical filter cleaning system with ergonomic handle.

#### **EASY Operation operating concept**

- Simple, convenient operation thanks to the logical arrangement of all control elements.
- Standard symbols for all Kärcher sweepers.