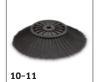

# **ACCESSORIES FOR KM 75/40 W BP PACK 1.049-207.0**

|                                         |     | Order no.   | Description                                                                                                                                                                                  |    |
|-----------------------------------------|-----|-------------|----------------------------------------------------------------------------------------------------------------------------------------------------------------------------------------------|----|
| TRACTION BATTERIES                      |     | <u> </u>    |                                                                                                                                                                                              |    |
| Battery                                 | 1   | 6.654-226.0 | 2 required.                                                                                                                                                                                  |    |
| CHARGERS                                |     |             |                                                                                                                                                                                              |    |
| Charger                                 | 2   | 6.654-225.0 | For charging battery 6.654-226.0.                                                                                                                                                            |    |
| FILTERS                                 |     |             |                                                                                                                                                                                              |    |
| Flat pleated filter                     |     |             |                                                                                                                                                                                              |    |
| Flat pleated filter                     | 3   | 5.731-635.0 | Moisture-proof, washable flat pleated filter for Kärcher sweepers. Filter noticeably reduces maintenance costs.                                                                              |    |
| Filter conversion kit                   |     |             |                                                                                                                                                                                              |    |
| Double filter shaker                    | 4   | 2.851-040.0 | The dual filter scraper increases cleaning performance in areas subject to high dust levels.                                                                                                 |    |
| MAIN SWEEPER ROLLER                     |     |             |                                                                                                                                                                                              |    |
| Standard roller brush                   |     |             |                                                                                                                                                                                              |    |
| Standard roller brush                   | 5   | 6.906-884.0 | Tough standard roller brush with moisture-proof universal bristles for normal soiling on all surfaces. Extremely durable.                                                                    |    |
| Main sweeper roller, soft               |     |             |                                                                                                                                                                                              |    |
| Main sweeper roller soft / natural      | 6   | 6.906-886.0 | Specially designed with natural bristles for sweeping fine dust on smooth floors indoors                                                                                                     |    |
| Main sweeper roller, hard               |     |             |                                                                                                                                                                                              |    |
| Main sweeper roller, hard               | 7   | 6.906-885.0 | Hard main roller brush for removing stubborn, adhering dirt outdoors.                                                                                                                        |    |
| Main sweeper roller, antistatic         |     |             |                                                                                                                                                                                              |    |
| Main sweeper roller, antistatic         | 8   | 6.906-950.0 | For sweeping surfaces subject to static build up (e.g. carpets, artificial turf)                                                                                                             |    |
| SIDE BRUSHES                            |     |             |                                                                                                                                                                                              |    |
| Standard side brushes                   |     |             |                                                                                                                                                                                              |    |
| Standard side brushes                   | 9   | 6.906-132.0 | Moisture-proof universal bristles, longlife, suitable for all surfaces                                                                                                                       |    |
| Side brush, hard                        |     |             |                                                                                                                                                                                              |    |
| Side broom hard                         | 10  | 6.905-625.0 | Removes stubborn dirt outdoors, moisture-proof, mildly abrasive                                                                                                                              |    |
| <b>Side brush, soft</b> Side broom soft | 11  | 6.905-626.0 | Moisture-proof, soft side brush for sweeping fine dust on all surfaces indoors and outdoors. Ideal for dirt with a high dust content.                                                        |    |
| KITS                                    |     |             |                                                                                                                                                                                              |    |
| Fleet mounting kit                      |     |             |                                                                                                                                                                                              |    |
| Attachment kit Plug-in Connect Module   | 12  | 2.644-391.0 | The IoT module* is used to transmit information on the location and operating hours of battery-powered Kärcher cleaning machines and third-party devices to the equipment management system. | nt |
| MOUNTING KITS FOR SWEEPERS AND VACUUM   | SWE | EPERS       |                                                                                                                                                                                              |    |
| Sweeping/Vacuuming                      |     |             |                                                                                                                                                                                              |    |
| Carpet sweeping kit                     | 13  | 2.641-571.0 | Carpet sweeping kit including fluff filter, triple steering roller and antistatic roller brush for cleaning carpet surfaces.                                                                 |    |