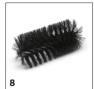

# **ACCESSORIES FOR KM 75/40 W BP PACK 1.049-207.0**

|                                         |     | Order no.   | Description                                                                                                                                                                                  |    |
|-----------------------------------------|-----|-------------|----------------------------------------------------------------------------------------------------------------------------------------------------------------------------------------------|----|
| TRACTION BATTERIES                      |     | <u> </u>    |                                                                                                                                                                                              |    |
| Battery                                 | 1   | 6.654-226.0 | 2 required.                                                                                                                                                                                  |    |
| CHARGERS                                |     |             |                                                                                                                                                                                              |    |
| Charger                                 | 2   | 6.654-225.0 | For charging battery 6.654-226.0.                                                                                                                                                            |    |
| FILTERS                                 |     |             |                                                                                                                                                                                              |    |
| Flat pleated filter                     |     |             |                                                                                                                                                                                              |    |
| Flat pleated filter                     | 3   | 5.731-635.0 | Moisture-proof, washable flat pleated filter for Kärcher sweepers. Filter noticeably reduces maintenance costs.                                                                              |    |
| Filter conversion kit                   |     |             |                                                                                                                                                                                              |    |
| Double filter shaker                    | 4   | 2.851-040.0 | The dual filter scraper increases cleaning performance in areas subject to high dust levels.                                                                                                 |    |
| MAIN SWEEPER ROLLER                     |     |             |                                                                                                                                                                                              |    |
| Standard roller brush                   |     |             |                                                                                                                                                                                              |    |
| Standard roller brush                   | 5   | 6.906-884.0 | Tough standard roller brush with moisture-proof universal bristles for normal soiling on all surfaces. Extremely durable.                                                                    |    |
| Main sweeper roller, soft               |     |             |                                                                                                                                                                                              |    |
| Main sweeper roller soft / natural      | 6   | 6.906-886.0 | Specially designed with natural bristles for sweeping fine dust on smooth floors indoors                                                                                                     |    |
| Main sweeper roller, hard               |     |             |                                                                                                                                                                                              |    |
| Main sweeper roller, hard               | 7   | 6.906-885.0 | Hard main roller brush for removing stubborn, adhering dirt outdoors.                                                                                                                        |    |
| Main sweeper roller, antistatic         |     |             |                                                                                                                                                                                              |    |
| Main sweeper roller, antistatic         | 8   | 6.906-950.0 | For sweeping surfaces subject to static build up (e.g. carpets, artificial turf)                                                                                                             |    |
| SIDE BRUSHES                            |     |             |                                                                                                                                                                                              |    |
| Standard side brushes                   |     |             |                                                                                                                                                                                              |    |
| Standard side brushes                   | 9   | 6.906-132.0 | Moisture-proof universal bristles, longlife, suitable for all surfaces                                                                                                                       |    |
| Side brush, hard                        |     |             |                                                                                                                                                                                              |    |
| Side broom hard                         | 10  | 6.905-625.0 | Removes stubborn dirt outdoors, moisture-proof, mildly abrasive                                                                                                                              |    |
| <b>Side brush, soft</b> Side broom soft | 11  | 6.905-626.0 | Moisture-proof, soft side brush for sweeping fine dust on all surfaces indoors and outdoors. Ideal for dirt with a high dust content.                                                        |    |
| KITS                                    |     |             |                                                                                                                                                                                              |    |
| Fleet mounting kit                      |     |             |                                                                                                                                                                                              |    |
| Attachment kit Plug-in Connect Module   | 12  | 2.644-391.0 | The IoT module* is used to transmit information on the location and operating hours of battery-powered Kärcher cleaning machines and third-party devices to the equipment management system. | nt |
| MOUNTING KITS FOR SWEEPERS AND VACUUM   | SWE | EPERS       |                                                                                                                                                                                              |    |
| Sweeping/Vacuuming                      |     |             |                                                                                                                                                                                              |    |
| Carpet sweeping kit                     | 13  | 2.641-571.0 | Carpet sweeping kit including fluff filter, triple steering roller and antistatic roller brush for cleaning carpet surfaces.                                                                 |    |