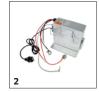

# **ACCESSORIES FOR KM 75/40 W BP PACK 1.049-207.0**

|                                         |     | Order no.   | Description                                                                                                                                                                                  |    |
|-----------------------------------------|-----|-------------|----------------------------------------------------------------------------------------------------------------------------------------------------------------------------------------------|----|
| TRACTION BATTERIES                      |     | <u> </u>    |                                                                                                                                                                                              |    |
| Battery                                 | 1   | 6.654-226.0 | 2 required.                                                                                                                                                                                  |    |
| CHARGERS                                |     |             |                                                                                                                                                                                              |    |
| Charger                                 | 2   | 6.654-225.0 | For charging battery 6.654-226.0.                                                                                                                                                            |    |
| FILTERS                                 |     |             |                                                                                                                                                                                              |    |
| Flat pleated filter                     |     |             |                                                                                                                                                                                              |    |
| Flat pleated filter                     | 3   | 5.731-635.0 | Moisture-proof, washable flat pleated filter for Kärcher sweepers. Filter noticeably reduces maintenance costs.                                                                              |    |
| Filter conversion kit                   |     |             |                                                                                                                                                                                              |    |
| Double filter shaker                    | 4   | 2.851-040.0 | The dual filter scraper increases cleaning performance in areas subject to high dust levels.                                                                                                 |    |
| MAIN SWEEPER ROLLER                     |     |             |                                                                                                                                                                                              |    |
| Standard roller brush                   |     |             |                                                                                                                                                                                              |    |
| Standard roller brush                   | 5   | 6.906-884.0 | Tough standard roller brush with moisture-proof universal bristles for normal soiling on all surfaces. Extremely durable.                                                                    |    |
| Main sweeper roller, soft               |     |             |                                                                                                                                                                                              |    |
| Main sweeper roller soft / natural      | 6   | 6.906-886.0 | Specially designed with natural bristles for sweeping fine dust on smooth floors indoors                                                                                                     |    |
| Main sweeper roller, hard               |     |             |                                                                                                                                                                                              |    |
| Main sweeper roller, hard               | 7   | 6.906-885.0 | Hard main roller brush for removing stubborn, adhering dirt outdoors.                                                                                                                        |    |
| Main sweeper roller, antistatic         |     |             |                                                                                                                                                                                              |    |
| Main sweeper roller, antistatic         | 8   | 6.906-950.0 | For sweeping surfaces subject to static build up (e.g. carpets, artificial turf)                                                                                                             |    |
| SIDE BRUSHES                            |     |             |                                                                                                                                                                                              |    |
| Standard side brushes                   |     |             |                                                                                                                                                                                              |    |
| Standard side brushes                   | 9   | 6.906-132.0 | Moisture-proof universal bristles, longlife, suitable for all surfaces                                                                                                                       |    |
| Side brush, hard                        |     |             |                                                                                                                                                                                              |    |
| Side broom hard                         | 10  | 6.905-625.0 | Removes stubborn dirt outdoors, moisture-proof, mildly abrasive                                                                                                                              |    |
| <b>Side brush, soft</b> Side broom soft | 11  | 6.905-626.0 | Moisture-proof, soft side brush for sweeping fine dust on all surfaces indoors and outdoors. Ideal for dirt with a high dust content.                                                        |    |
| KITS                                    |     |             |                                                                                                                                                                                              |    |
| Fleet mounting kit                      |     |             |                                                                                                                                                                                              |    |
| Attachment kit Plug-in Connect Module   | 12  | 2.644-391.0 | The IoT module* is used to transmit information on the location and operating hours of battery-powered Kärcher cleaning machines and third-party devices to the equipment management system. | nt |
| MOUNTING KITS FOR SWEEPERS AND VACUUM   | SWE | EPERS       |                                                                                                                                                                                              |    |
| Sweeping/Vacuuming                      |     |             |                                                                                                                                                                                              |    |
| Carpet sweeping kit                     | 13  | 2.641-571.0 | Carpet sweeping kit including fluff filter, triple steering roller and antistatic roller brush for cleaning carpet surfaces.                                                                 |    |