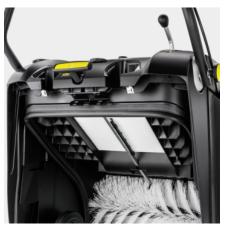

### Efficient filter system with mechanical filter cleaning

- 1.8 m² filter area for long operating periods.
- Long-lasting thanks to washable polyester material.
- Mechanical filter cleaning system with ergonomic handle.