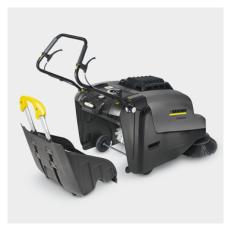

### Waste container with trolley handle

- Waste container with recessed grips easy to remove and empty.
- Short disposal times.