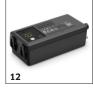

# **ACCESSORIES FOR KM 75/40 W BP PACK 1.049-207.0**

|                                         |     | Order no.   | Description                                                                                                                                                                                  |    |
|-----------------------------------------|-----|-------------|----------------------------------------------------------------------------------------------------------------------------------------------------------------------------------------------|----|
| TRACTION BATTERIES                      |     | <u> </u>    |                                                                                                                                                                                              |    |
| Battery                                 | 1   | 6.654-226.0 | 2 required.                                                                                                                                                                                  |    |
| CHARGERS                                |     |             |                                                                                                                                                                                              |    |
| Charger                                 | 2   | 6.654-225.0 | For charging battery 6.654-226.0.                                                                                                                                                            |    |
| FILTERS                                 |     |             |                                                                                                                                                                                              |    |
| Flat pleated filter                     |     |             |                                                                                                                                                                                              |    |
| Flat pleated filter                     | 3   | 5.731-635.0 | Moisture-proof, washable flat pleated filter for Kärcher sweepers. Filter noticeably reduces maintenance costs.                                                                              |    |
| Filter conversion kit                   |     |             |                                                                                                                                                                                              |    |
| Double filter shaker                    | 4   | 2.851-040.0 | The dual filter scraper increases cleaning performance in areas subject to high dust levels.                                                                                                 |    |
| MAIN SWEEPER ROLLER                     |     |             |                                                                                                                                                                                              |    |
| Standard roller brush                   |     |             |                                                                                                                                                                                              |    |
| Standard roller brush                   | 5   | 6.906-884.0 | Tough standard roller brush with moisture-proof universal bristles for normal soiling on all surfaces. Extremely durable.                                                                    |    |
| Main sweeper roller, soft               |     |             |                                                                                                                                                                                              |    |
| Main sweeper roller soft / natural      | 6   | 6.906-886.0 | Specially designed with natural bristles for sweeping fine dust on smooth floors indoors                                                                                                     |    |
| Main sweeper roller, hard               |     |             |                                                                                                                                                                                              |    |
| Main sweeper roller, hard               | 7   | 6.906-885.0 | Hard main roller brush for removing stubborn, adhering dirt outdoors.                                                                                                                        |    |
| Main sweeper roller, antistatic         |     |             |                                                                                                                                                                                              |    |
| Main sweeper roller, antistatic         | 8   | 6.906-950.0 | For sweeping surfaces subject to static build up (e.g. carpets, artificial turf)                                                                                                             |    |
| SIDE BRUSHES                            |     |             |                                                                                                                                                                                              |    |
| Standard side brushes                   |     |             |                                                                                                                                                                                              |    |
| Standard side brushes                   | 9   | 6.906-132.0 | Moisture-proof universal bristles, longlife, suitable for all surfaces                                                                                                                       |    |
| Side brush, hard                        |     |             |                                                                                                                                                                                              |    |
| Side broom hard                         | 10  | 6.905-625.0 | Removes stubborn dirt outdoors, moisture-proof, mildly abrasive                                                                                                                              |    |
| <b>Side brush, soft</b> Side broom soft | 11  | 6.905-626.0 | Moisture-proof, soft side brush for sweeping fine dust on all surfaces indoors and outdoors. Ideal for dirt with a high dust content.                                                        |    |
| KITS                                    |     |             |                                                                                                                                                                                              |    |
| Fleet mounting kit                      |     |             |                                                                                                                                                                                              |    |
| Attachment kit Plug-in Connect Module   | 12  | 2.644-391.0 | The IoT module* is used to transmit information on the location and operating hours of battery-powered Kärcher cleaning machines and third-party devices to the equipment management system. | nt |
| MOUNTING KITS FOR SWEEPERS AND VACUUM   | SWE | EPERS       |                                                                                                                                                                                              |    |
| Sweeping/Vacuuming                      |     |             |                                                                                                                                                                                              |    |
| Carpet sweeping kit                     | 13  | 2.641-571.0 | Carpet sweeping kit including fluff filter, triple steering roller and antistatic roller brush for cleaning carpet surfaces.                                                                 |    |