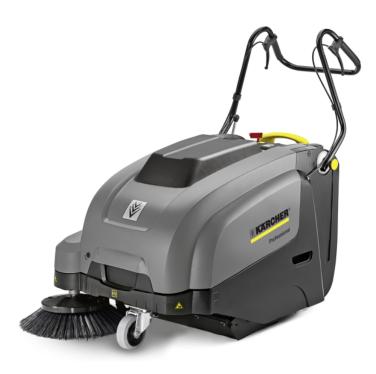

## **KM 75/40 W BP PACK**

Battery powered KM 75/40 W Bp Pack push vacuum sweeper with convenient traction drive, batteries included as standard and electronically controlled built-in charger.

Order no.

1.049-207.0

- Waste container with trolley handle
- Tool-free brush roller replacement
- Effective filter cleaning system with toolless filter replacement

| Technical data                  |      |                   |
|---------------------------------|------|-------------------|
| EAN code                        |      | 4039784468412     |
| Drive type                      |      | Electric          |
| Drive                           |      | DC motor          |
| Drive - Power                   | V/W  | 24 / 400          |
| Max. area performance           | m²/h | 3375              |
| Working width                   | mm   | 550               |
| Working width with 1 side brush | mm   | 750               |
| Waste container                 | 1    | 40                |
| Climbing ability                | %    | 12                |
| Working speed                   | km/h | 4.5               |
| Filter area                     | m²   | 1.8               |
| Battery runtime                 | h    | max. 2.5          |
| Weight (with accessories)       | kg   | 125               |
| Weight, ready for operation     | kg   | 125               |
| Weight incl. packaging          | kg   | 134.7             |
| Dimensions (L × W × H)          | mm   | 1430 × 750 × 1190 |

| Equipment                              |                   |
|----------------------------------------|-------------------|
| Flat pleated filter                    | Made of polyester |
| Manual filter cleaning                 | •                 |
| Traction drive, forwards               |                   |
| Adjustable main sweeper roller         | •                 |
| Waste container, mobile                |                   |
| Coarse dirt flap                       |                   |
| Battery and built-in charger included  | •                 |
| Foldable push handle                   |                   |
| Overhead sweeping principle            |                   |
| Suction                                |                   |
| Outdoor use                            |                   |
| Indoor use                             | •                 |
| Battery indicator                      |                   |
| Suction volume regulation              |                   |
| Side brush, can be lifted / adjustable | •                 |