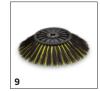

# **ACCESSORIES FOR KM 75/40 W BP PACK 1.049-207.0**

|                                         |     | Order no.   | Description                                                                                                                                                                                  |    |
|-----------------------------------------|-----|-------------|----------------------------------------------------------------------------------------------------------------------------------------------------------------------------------------------|----|
| TRACTION BATTERIES                      |     | <u> </u>    |                                                                                                                                                                                              |    |
| Battery                                 | 1   | 6.654-226.0 | 2 required.                                                                                                                                                                                  |    |
| CHARGERS                                |     |             |                                                                                                                                                                                              |    |
| Charger                                 | 2   | 6.654-225.0 | For charging battery 6.654-226.0.                                                                                                                                                            |    |
| FILTERS                                 |     |             |                                                                                                                                                                                              |    |
| Flat pleated filter                     |     |             |                                                                                                                                                                                              |    |
| Flat pleated filter                     | 3   | 5.731-635.0 | Moisture-proof, washable flat pleated filter for Kärcher sweepers. Filter noticeably reduces maintenance costs.                                                                              |    |
| Filter conversion kit                   |     |             |                                                                                                                                                                                              |    |
| Double filter shaker                    | 4   | 2.851-040.0 | The dual filter scraper increases cleaning performance in areas subject to high dust levels.                                                                                                 |    |
| MAIN SWEEPER ROLLER                     |     |             |                                                                                                                                                                                              |    |
| Standard roller brush                   |     |             |                                                                                                                                                                                              |    |
| Standard roller brush                   | 5   | 6.906-884.0 | Tough standard roller brush with moisture-proof universal bristles for normal soiling on all surfaces. Extremely durable.                                                                    |    |
| Main sweeper roller, soft               |     |             |                                                                                                                                                                                              |    |
| Main sweeper roller soft / natural      | 6   | 6.906-886.0 | Specially designed with natural bristles for sweeping fine dust on smooth floors indoors                                                                                                     |    |
| Main sweeper roller, hard               |     |             |                                                                                                                                                                                              |    |
| Main sweeper roller, hard               | 7   | 6.906-885.0 | Hard main roller brush for removing stubborn, adhering dirt outdoors.                                                                                                                        |    |
| Main sweeper roller, antistatic         |     |             |                                                                                                                                                                                              |    |
| Main sweeper roller, antistatic         | 8   | 6.906-950.0 | For sweeping surfaces subject to static build up (e.g. carpets, artificial turf)                                                                                                             |    |
| SIDE BRUSHES                            |     |             |                                                                                                                                                                                              |    |
| Standard side brushes                   |     |             |                                                                                                                                                                                              |    |
| Standard side brushes                   | 9   | 6.906-132.0 | Moisture-proof universal bristles, longlife, suitable for all surfaces                                                                                                                       |    |
| Side brush, hard                        |     |             |                                                                                                                                                                                              |    |
| Side broom hard                         | 10  | 6.905-625.0 | Removes stubborn dirt outdoors, moisture-proof, mildly abrasive                                                                                                                              |    |
| <b>Side brush, soft</b> Side broom soft | 11  | 6.905-626.0 | Moisture-proof, soft side brush for sweeping fine dust on all surfaces indoors and outdoors. Ideal for dirt with a high dust content.                                                        |    |
| KITS                                    |     |             |                                                                                                                                                                                              |    |
| Fleet mounting kit                      |     |             |                                                                                                                                                                                              |    |
| Attachment kit Plug-in Connect Module   | 12  | 2.644-391.0 | The IoT module* is used to transmit information on the location and operating hours of battery-powered Kärcher cleaning machines and third-party devices to the equipment management system. | nt |
| MOUNTING KITS FOR SWEEPERS AND VACUUM   | SWE | EPERS       |                                                                                                                                                                                              |    |
| Sweeping/Vacuuming                      |     |             |                                                                                                                                                                                              |    |
| Carpet sweeping kit                     | 13  | 2.641-571.0 | Carpet sweeping kit including fluff filter, triple steering roller and antistatic roller brush for cleaning carpet surfaces.                                                                 |    |