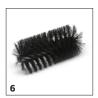

# ACCESSORIES FOR KM 75/40 W G 1.049-216.0

|                                       |        |             |                                                                                                                                                                                             | $\overline{}$ |
|---------------------------------------|--------|-------------|---------------------------------------------------------------------------------------------------------------------------------------------------------------------------------------------|---------------|
|                                       |        |             |                                                                                                                                                                                             |               |
| EU TEDC                               |        | Order no.   | Description                                                                                                                                                                                 |               |
| FILTERS                               |        |             |                                                                                                                                                                                             |               |
| Flat pleated filter                   | 1 .    | l = =04     |                                                                                                                                                                                             | 4_            |
| Flat pleated filter                   | 1      | 5.731-635.0 | Moisture-proof, washable flat pleated filter for Kärcher sweepers. Filter noticeably reduces maintenance costs.                                                                             | -             |
| Filter conversion kit                 |        |             |                                                                                                                                                                                             |               |
| Double filter shaker                  | 2      | 2.851-040.0 | The dual filter scraper increases cleaning performance in areas subject to high dust levels.                                                                                                |               |
| MAIN SWEEPER ROLLER                   |        |             |                                                                                                                                                                                             |               |
| Standard roller brush                 |        |             |                                                                                                                                                                                             |               |
| Standard roller brush                 | 3      | 6.906-884.0 | Tough standard roller brush with moisture-proof universal bristles for normal soiling on all surfaces. Extremely durable.                                                                   | -             |
| Main sweeper roller, soft             |        | <u>'</u>    |                                                                                                                                                                                             |               |
| Main sweeper roller soft / natural    | 4      | 6.906-886.0 | Specially designed with natural bristles for sweeping fine dust on smooth floors indoors                                                                                                    |               |
| Main sweeper roller, hard             |        | l           |                                                                                                                                                                                             |               |
| Main sweeper roller, hard             | 5      | 6.906-885.0 | Hard main roller brush for removing stubborn, adhering dirt outdoors.                                                                                                                       |               |
| Main sweeper roller, antistatic       |        |             |                                                                                                                                                                                             |               |
| Main sweeper roller, antistatic       | 6      | 6.906-950.0 | For sweeping surfaces subject to static build up (e.g. carpets, artificial turf)                                                                                                            |               |
| SIDE BRUSHES                          |        |             |                                                                                                                                                                                             |               |
| Standard side brushes                 |        |             |                                                                                                                                                                                             |               |
| Standard side brushes                 | 7      | 6.906-132.0 | Moisture-proof universal bristles, longlife, suitable for all surfaces                                                                                                                      |               |
| Side brush, hard                      |        |             |                                                                                                                                                                                             |               |
| Side broom hard                       | 8      | 6.905-625.0 | Removes stubborn dirt outdoors, moisture-proof, mildly abrasive                                                                                                                             |               |
| Side brush, soft                      |        | <u> </u>    |                                                                                                                                                                                             |               |
| Side broom soft                       | 9      | 6.905-626.0 | Moisture-proof, soft side brush for sweeping fine dust on all surfaces indoors and outdoors. Ideal for dirt with a high dust content.                                                       |               |
| KITS                                  |        |             |                                                                                                                                                                                             |               |
| Fleet mounting kit                    |        |             |                                                                                                                                                                                             |               |
| Attachment kit Plug-in Connect Module | 10     | 2.644-391.0 | The IoT module* is used to transmit information on the location and operating hours of battery-powered Kärcher cleaning machines and third-party devices to the equipment managemen system. | nt            |
| MOUNTING KITS FOR SWEEPERS AND VACUU  | M SWEE | EPERS       |                                                                                                                                                                                             |               |
| Sweeping/Vacuuming                    |        |             |                                                                                                                                                                                             |               |
| Carpet sweeping kit                   | 11     | 2.641-571.0 | Carpet sweeping kit including fluff filter, triple steering roller and antistatic roller brush for cleaning carpet surfaces.                                                                |               |