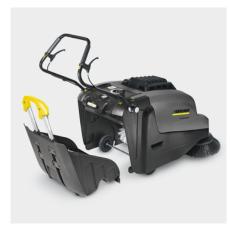

#### Waste container with trolley handle

- Waste container with recessed grips easy to remove and empty.
- Short disposal times.