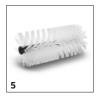

# ACCESSORIES FOR KM 75/40 W G 1.049-216.0

|                                       |        |             |                                                                                                                                                                                             | $\overline{}$ |
|---------------------------------------|--------|-------------|---------------------------------------------------------------------------------------------------------------------------------------------------------------------------------------------|---------------|
|                                       |        |             |                                                                                                                                                                                             |               |
| EU TEDC                               |        | Order no.   | Description                                                                                                                                                                                 |               |
| FILTERS                               |        |             |                                                                                                                                                                                             |               |
| Flat pleated filter                   | 1 .    | l = =04     |                                                                                                                                                                                             | 4_            |
| Flat pleated filter                   | 1      | 5.731-635.0 | Moisture-proof, washable flat pleated filter for Kärcher sweepers. Filter noticeably reduces maintenance costs.                                                                             | -             |
| Filter conversion kit                 |        |             |                                                                                                                                                                                             |               |
| Double filter shaker                  | 2      | 2.851-040.0 | The dual filter scraper increases cleaning performance in areas subject to high dust levels.                                                                                                |               |
| MAIN SWEEPER ROLLER                   |        |             |                                                                                                                                                                                             |               |
| Standard roller brush                 |        |             |                                                                                                                                                                                             |               |
| Standard roller brush                 | 3      | 6.906-884.0 | Tough standard roller brush with moisture-proof universal bristles for normal soiling on all surfaces. Extremely durable.                                                                   | -             |
| Main sweeper roller, soft             |        | <u>'</u>    |                                                                                                                                                                                             |               |
| Main sweeper roller soft / natural    | 4      | 6.906-886.0 | Specially designed with natural bristles for sweeping fine dust on smooth floors indoors                                                                                                    |               |
| Main sweeper roller, hard             |        | l           |                                                                                                                                                                                             |               |
| Main sweeper roller, hard             | 5      | 6.906-885.0 | Hard main roller brush for removing stubborn, adhering dirt outdoors.                                                                                                                       |               |
| Main sweeper roller, antistatic       |        |             |                                                                                                                                                                                             |               |
| Main sweeper roller, antistatic       | 6      | 6.906-950.0 | For sweeping surfaces subject to static build up (e.g. carpets, artificial turf)                                                                                                            |               |
| SIDE BRUSHES                          |        |             |                                                                                                                                                                                             |               |
| Standard side brushes                 |        |             |                                                                                                                                                                                             |               |
| Standard side brushes                 | 7      | 6.906-132.0 | Moisture-proof universal bristles, longlife, suitable for all surfaces                                                                                                                      |               |
| Side brush, hard                      |        |             |                                                                                                                                                                                             |               |
| Side broom hard                       | 8      | 6.905-625.0 | Removes stubborn dirt outdoors, moisture-proof, mildly abrasive                                                                                                                             |               |
| Side brush, soft                      |        | <u> </u>    |                                                                                                                                                                                             |               |
| Side broom soft                       | 9      | 6.905-626.0 | Moisture-proof, soft side brush for sweeping fine dust on all surfaces indoors and outdoors. Ideal for dirt with a high dust content.                                                       |               |
| KITS                                  |        |             |                                                                                                                                                                                             |               |
| Fleet mounting kit                    |        |             |                                                                                                                                                                                             |               |
| Attachment kit Plug-in Connect Module | 10     | 2.644-391.0 | The IoT module* is used to transmit information on the location and operating hours of battery-powered Kärcher cleaning machines and third-party devices to the equipment managemen system. | nt            |
| MOUNTING KITS FOR SWEEPERS AND VACUU  | M SWEE | EPERS       |                                                                                                                                                                                             |               |
| Sweeping/Vacuuming                    |        |             |                                                                                                                                                                                             |               |
| Carpet sweeping kit                   | 11     | 2.641-571.0 | Carpet sweeping kit including fluff filter, triple steering roller and antistatic roller brush for cleaning carpet surfaces.                                                                |               |