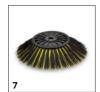

# ACCESSORIES FOR KM 75/40 W G 1.049-216.0

|                                       |        |             |                                                                                                                                                                                             | $\overline{}$ |
|---------------------------------------|--------|-------------|---------------------------------------------------------------------------------------------------------------------------------------------------------------------------------------------|---------------|
|                                       |        |             |                                                                                                                                                                                             |               |
| EU TEDC                               |        | Order no.   | Description                                                                                                                                                                                 |               |
| FILTERS                               |        |             |                                                                                                                                                                                             |               |
| Flat pleated filter                   | 1 .    | l = =04     |                                                                                                                                                                                             | 4_            |
| Flat pleated filter                   | 1      | 5.731-635.0 | Moisture-proof, washable flat pleated filter for Kärcher sweepers. Filter noticeably reduces maintenance costs.                                                                             | -             |
| Filter conversion kit                 |        |             |                                                                                                                                                                                             |               |
| Double filter shaker                  | 2      | 2.851-040.0 | The dual filter scraper increases cleaning performance in areas subject to high dust levels.                                                                                                |               |
| MAIN SWEEPER ROLLER                   |        |             |                                                                                                                                                                                             |               |
| Standard roller brush                 |        |             |                                                                                                                                                                                             |               |
| Standard roller brush                 | 3      | 6.906-884.0 | Tough standard roller brush with moisture-proof universal bristles for normal soiling on all surfaces. Extremely durable.                                                                   | -             |
| Main sweeper roller, soft             |        | <u>'</u>    |                                                                                                                                                                                             |               |
| Main sweeper roller soft / natural    | 4      | 6.906-886.0 | Specially designed with natural bristles for sweeping fine dust on smooth floors indoors                                                                                                    |               |
| Main sweeper roller, hard             |        | l           |                                                                                                                                                                                             |               |
| Main sweeper roller, hard             | 5      | 6.906-885.0 | Hard main roller brush for removing stubborn, adhering dirt outdoors.                                                                                                                       |               |
| Main sweeper roller, antistatic       |        |             |                                                                                                                                                                                             |               |
| Main sweeper roller, antistatic       | 6      | 6.906-950.0 | For sweeping surfaces subject to static build up (e.g. carpets, artificial turf)                                                                                                            |               |
| SIDE BRUSHES                          |        |             |                                                                                                                                                                                             |               |
| Standard side brushes                 |        |             |                                                                                                                                                                                             |               |
| Standard side brushes                 | 7      | 6.906-132.0 | Moisture-proof universal bristles, longlife, suitable for all surfaces                                                                                                                      |               |
| Side brush, hard                      |        |             |                                                                                                                                                                                             |               |
| Side broom hard                       | 8      | 6.905-625.0 | Removes stubborn dirt outdoors, moisture-proof, mildly abrasive                                                                                                                             |               |
| Side brush, soft                      |        | <u> </u>    |                                                                                                                                                                                             |               |
| Side broom soft                       | 9      | 6.905-626.0 | Moisture-proof, soft side brush for sweeping fine dust on all surfaces indoors and outdoors. Ideal for dirt with a high dust content.                                                       |               |
| KITS                                  |        |             |                                                                                                                                                                                             |               |
| Fleet mounting kit                    |        |             |                                                                                                                                                                                             |               |
| Attachment kit Plug-in Connect Module | 10     | 2.644-391.0 | The IoT module* is used to transmit information on the location and operating hours of battery-powered Kärcher cleaning machines and third-party devices to the equipment managemen system. | nt            |
| MOUNTING KITS FOR SWEEPERS AND VACUU  | M SWEE | EPERS       |                                                                                                                                                                                             |               |
| Sweeping/Vacuuming                    |        |             |                                                                                                                                                                                             |               |
| Carpet sweeping kit                   | 11     | 2.641-571.0 | Carpet sweeping kit including fluff filter, triple steering roller and antistatic roller brush for cleaning carpet surfaces.                                                                |               |