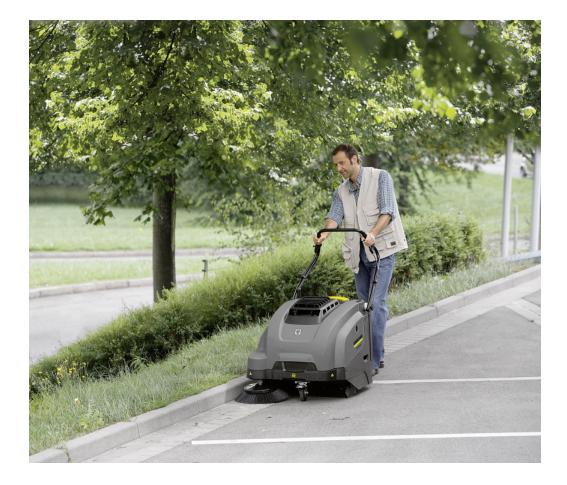

### **KM 75/40 W G**

Powered by a low-emission petrol engine with infinitely adjustable sweeping speed: Compact and manoeuvrable KM 75/40 W G push vacuum sweeper from Kärcher for outside areas.

Order no.