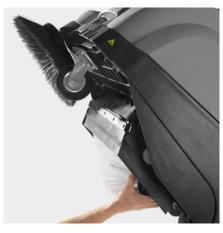

#### Waste container with trolley handle

- Waste container with recessed grips easy to remove and empty.
- Short disposal times.

### Efficient filter system with mechanical filter cleaning

- 1.8 m² filter area for long operating periods.
- Long-lasting thanks to washable polyester material.
- Mechanical filter cleaning system with ergonomic handle.

#### Easy to maintain

• Filter and roller brush easy to remove without tools for flexible maintenance.