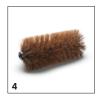

# ACCESSORIES FOR KM 75/40 W G 1.049-216.0

|                                       |        |             |                                                                                                                                                                                             | $\overline{}$ |
|---------------------------------------|--------|-------------|---------------------------------------------------------------------------------------------------------------------------------------------------------------------------------------------|---------------|
|                                       |        |             |                                                                                                                                                                                             |               |
| EU TEDC                               |        | Order no.   | Description                                                                                                                                                                                 |               |
| FILTERS                               |        |             |                                                                                                                                                                                             |               |
| Flat pleated filter                   | 1 .    | l = =04     |                                                                                                                                                                                             | 4_            |
| Flat pleated filter                   | 1      | 5.731-635.0 | Moisture-proof, washable flat pleated filter for Kärcher sweepers. Filter noticeably reduces maintenance costs.                                                                             | -             |
| Filter conversion kit                 |        |             |                                                                                                                                                                                             |               |
| Double filter shaker                  | 2      | 2.851-040.0 | The dual filter scraper increases cleaning performance in areas subject to high dust levels.                                                                                                |               |
| MAIN SWEEPER ROLLER                   |        |             |                                                                                                                                                                                             |               |
| Standard roller brush                 |        |             |                                                                                                                                                                                             |               |
| Standard roller brush                 | 3      | 6.906-884.0 | Tough standard roller brush with moisture-proof universal bristles for normal soiling on all surfaces. Extremely durable.                                                                   | -             |
| Main sweeper roller, soft             |        | <u>'</u>    |                                                                                                                                                                                             |               |
| Main sweeper roller soft / natural    | 4      | 6.906-886.0 | Specially designed with natural bristles for sweeping fine dust on smooth floors indoors                                                                                                    |               |
| Main sweeper roller, hard             |        | l           |                                                                                                                                                                                             |               |
| Main sweeper roller, hard             | 5      | 6.906-885.0 | Hard main roller brush for removing stubborn, adhering dirt outdoors.                                                                                                                       |               |
| Main sweeper roller, antistatic       |        |             |                                                                                                                                                                                             |               |
| Main sweeper roller, antistatic       | 6      | 6.906-950.0 | For sweeping surfaces subject to static build up (e.g. carpets, artificial turf)                                                                                                            |               |
| SIDE BRUSHES                          |        |             |                                                                                                                                                                                             |               |
| Standard side brushes                 |        |             |                                                                                                                                                                                             |               |
| Standard side brushes                 | 7      | 6.906-132.0 | Moisture-proof universal bristles, longlife, suitable for all surfaces                                                                                                                      |               |
| Side brush, hard                      |        |             |                                                                                                                                                                                             |               |
| Side broom hard                       | 8      | 6.905-625.0 | Removes stubborn dirt outdoors, moisture-proof, mildly abrasive                                                                                                                             |               |
| Side brush, soft                      |        | <u> </u>    |                                                                                                                                                                                             |               |
| Side broom soft                       | 9      | 6.905-626.0 | Moisture-proof, soft side brush for sweeping fine dust on all surfaces indoors and outdoors. Ideal for dirt with a high dust content.                                                       |               |
| KITS                                  |        |             |                                                                                                                                                                                             |               |
| Fleet mounting kit                    |        |             |                                                                                                                                                                                             |               |
| Attachment kit Plug-in Connect Module | 10     | 2.644-391.0 | The IoT module* is used to transmit information on the location and operating hours of battery-powered Kärcher cleaning machines and third-party devices to the equipment managemen system. | nt            |
| MOUNTING KITS FOR SWEEPERS AND VACUU  | M SWEE | EPERS       |                                                                                                                                                                                             |               |
| Sweeping/Vacuuming                    |        |             |                                                                                                                                                                                             |               |
| Carpet sweeping kit                   | 11     | 2.641-571.0 | Carpet sweeping kit including fluff filter, triple steering roller and antistatic roller brush for cleaning carpet surfaces.                                                                |               |