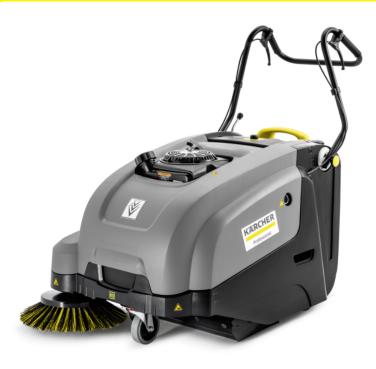

### **KM 75/40 W G**

Powered by a low-emission petrol engine with infinitely adjustable sweeping speed: Compact and manoeuvrable KM 75/40 W G push vacuum sweeper from Kärcher for outside areas.

Order no.

1.049-216.0

- Waste container with trolley handle
- Roller brush replacement without tools
- Effective filter cleaning system with filter replacement on the clean side without tools

| Technical data                  |      | _                  |
|---------------------------------|------|--------------------|
| EAN code                        |      | 4054278814261      |
| Drive type                      |      | Petrol             |
| Drive                           |      | Four-stroke engine |
| Motor manufacturer              |      | Kohler             |
| Drive- performance              | W    | 3300               |
| Max. area performance           | m²/h | 3375               |
| Working width                   | mm   | 550                |
| Working width with 1 side brush | mm   | 750                |
| Waste container                 | 1    | 40                 |
| Climbing ability                | %    | 15                 |
| Working speed                   | km/h | 4.5                |
| Filter areas                    | m²   | 1.8                |
| Weight (with accessories)       | kg   | 84.9               |
| Weight, ready to uset           | kg   | 84                 |
| Weight incl. packaging          | kg   | 94.6               |
| Dimensions (L × W × H)          | mm   | 1430 × 750 × 1190  |
|                                 |      |                    |

Users must receive training on this device.

| Equipment                          |                   |
|------------------------------------|-------------------|
| Flat pleated filter                | made of polyester |
| Filter cleaning manual             |                   |
| Forwards traction drive            |                   |
| Main sweeper roller adjustable     |                   |
| Waste container, mobile            | •                 |
| Coarse dirt flap                   | •                 |
| Foldable push handle               | •                 |
| Overhead sweeping principle        | •                 |
| Suction                            | •                 |
| Powerful traction drive            | •                 |
| Outdoor use                        | •                 |
| Suction volume regulation          | •                 |
| Side brush, can be lifted/adjusted |                   |
| Included in the scope of supply.   |                   |