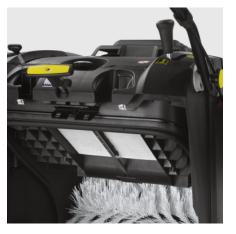

### Efficient filter system with mechanical filter cleaning

- 1.8 m² filter area for long operating periods.
- Long-lasting thanks to washable polyester material.
- Mechanical filter cleaning system with ergonomic handle.

#### Easy to maintain

• Filter and roller brush easy to remove without tools for flexible maintenance.