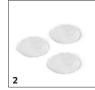

# **ACCESSORIES FOR FP 303 1.056-850.0**

|                                                                       |   |             |                                                                                                                                                                                                                                                                                                                                                                | _ |
|-----------------------------------------------------------------------|---|-------------|----------------------------------------------------------------------------------------------------------------------------------------------------------------------------------------------------------------------------------------------------------------------------------------------------------------------------------------------------------------|---|
|                                                                       |   |             |                                                                                                                                                                                                                                                                                                                                                                |   |
|                                                                       |   | Order no.   | Description                                                                                                                                                                                                                                                                                                                                                    |   |
| VACUUM POLISHERS                                                      |   |             |                                                                                                                                                                                                                                                                                                                                                                | Ī |
| Polishing pads                                                        |   |             |                                                                                                                                                                                                                                                                                                                                                                | Ī |
| Polishing pads (universal)                                            | 1 | 2.863-193.0 | 3 polishing pads for FP 303 vacuum floor polisher. Ideal for polishing hard surfaces such as parquet, stone, linoleum, cork, PVC and laminate floors.                                                                                                                                                                                                          |   |
| Polishing pads for parquet, waxed                                     | 2 | 2.863-196.0 | 3 polishing pads for FP 303 vacuum floor polisher. Ideal for polishing waxed hard surfaces, e.g. waxed parquet floors.                                                                                                                                                                                                                                         | - |
| Polishing pads for parquet, sealed/laminate                           | 3 | 2.863-197.0 | 3 polishing pads for FP 303 vacuum floor polisher. Ideal for polishing sealed hard surfaces such as sealed parquet, cork and laminate.                                                                                                                                                                                                                         |   |
| Polishing pads for stone/linoleum/PVC                                 | 4 | 2.863-198.0 | 3 polishing pads for FP 303 vacuum floor polisher. Ideal for polishing matt stone, PVC or linoleum floors.                                                                                                                                                                                                                                                     | - |
| Filter                                                                |   |             |                                                                                                                                                                                                                                                                                                                                                                | Ī |
| Paper filter bag                                                      | 5 | 6.904-128.0 | 3 replacement paper filter bags for FP 303 vacuum floor polisher.                                                                                                                                                                                                                                                                                              | I |
| BASIC CLEANERS                                                        |   |             |                                                                                                                                                                                                                                                                                                                                                                | Ī |
| Stone, linoleum, PVC                                                  |   |             |                                                                                                                                                                                                                                                                                                                                                                | Г |
| Basic cleaning agent for hard floors RM 533                           | 6 | 6.295-775.0 | For thorough removal of old protective layers and stubborn dirt from stone, linoleum and PVC. For best results, use together with Kärcher care agents. Can also be used for normal cleaning of sealed parquet and cork.  Note: not suitable for unsealed wooden surfaces.                                                                                      |   |
| FLOOR CARE                                                            |   |             |                                                                                                                                                                                                                                                                                                                                                                | Ī |
| Waxed parquet                                                         |   |             |                                                                                                                                                                                                                                                                                                                                                                | Ī |
| Floor care for waxed parquet/parquet with oil<br>or wax finish RM 530 | 7 | 6.295-778.0 | Optimal care and protection for waxed wooden floors or wooden floors with oil/wax finish. Traces are removed, the care film is renewed and the floor is left with a silky shine. Notes: leave treated floors to harden for 24 hours, do not apply water, do not move furniture and do not walk on the floor wearing shoes. Store in a frost-free place.        |   |
| Varnished parquet, laminate                                           |   |             |                                                                                                                                                                                                                                                                                                                                                                |   |
| Floor care for sealed parquet/laminate/cork<br>RM 531                 | 8 | 6.295-777.0 | Optimum care and protection for sealed parquet, laminate and cork floors. Traces are removed, the care film is renewed and the floor is left with a silky shine. Notes: leave treated floors to harden for 24 hours, do not apply water, do not move furniture and do not walk on the floor wearing shoes.                                                     |   |
| Matte stone, linoleum, PVC                                            |   |             |                                                                                                                                                                                                                                                                                                                                                                | ĺ |
| Floor care for matt stone/linoleum/PVC RM<br>532                      | 9 | 6.295-776.0 | Optimum care and protection for matt artificial and natural stone floors, linoleum and PVC. Traces are removed, the care film is renewed and the floor is left with a silky matt shine. Notes: Allow treated floors to harden for 24 hours, do not apply water, do not move furniture and do not walk on the floor wearing shoes. Store in a frost-free place. |   |