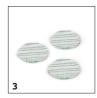

# **ACCESSORIES FOR FP 303 1.056-850.0**

|                                                                       |   |             |                                                                                                                                                                                                                                                                                                                                                                | _ |
|-----------------------------------------------------------------------|---|-------------|----------------------------------------------------------------------------------------------------------------------------------------------------------------------------------------------------------------------------------------------------------------------------------------------------------------------------------------------------------------|---|
|                                                                       |   |             |                                                                                                                                                                                                                                                                                                                                                                |   |
|                                                                       |   | Order no.   | Description                                                                                                                                                                                                                                                                                                                                                    |   |
| VACUUM POLISHERS                                                      |   |             |                                                                                                                                                                                                                                                                                                                                                                | Ī |
| Polishing pads                                                        |   |             |                                                                                                                                                                                                                                                                                                                                                                | Ī |
| Polishing pads (universal)                                            | 1 | 2.863-193.0 | 3 polishing pads for FP 303 vacuum floor polisher. Ideal for polishing hard surfaces such as parquet, stone, linoleum, cork, PVC and laminate floors.                                                                                                                                                                                                          |   |
| Polishing pads for parquet, waxed                                     | 2 | 2.863-196.0 | 3 polishing pads for FP 303 vacuum floor polisher. Ideal for polishing waxed hard surfaces, e.g. waxed parquet floors.                                                                                                                                                                                                                                         | - |
| Polishing pads for parquet, sealed/laminate                           | 3 | 2.863-197.0 | 3 polishing pads for FP 303 vacuum floor polisher. Ideal for polishing sealed hard surfaces such as sealed parquet, cork and laminate.                                                                                                                                                                                                                         |   |
| Polishing pads for stone/linoleum/PVC                                 | 4 | 2.863-198.0 | 3 polishing pads for FP 303 vacuum floor polisher. Ideal for polishing matt stone, PVC or linoleum floors.                                                                                                                                                                                                                                                     | - |
| Filter                                                                |   |             |                                                                                                                                                                                                                                                                                                                                                                | Ī |
| Paper filter bag                                                      | 5 | 6.904-128.0 | 3 replacement paper filter bags for FP 303 vacuum floor polisher.                                                                                                                                                                                                                                                                                              | I |
| BASIC CLEANERS                                                        |   |             |                                                                                                                                                                                                                                                                                                                                                                | Ī |
| Stone, linoleum, PVC                                                  |   |             |                                                                                                                                                                                                                                                                                                                                                                | Г |
| Basic cleaning agent for hard floors RM 533                           | 6 | 6.295-775.0 | For thorough removal of old protective layers and stubborn dirt from stone, linoleum and PVC. For best results, use together with Kärcher care agents. Can also be used for normal cleaning of sealed parquet and cork.  Note: not suitable for unsealed wooden surfaces.                                                                                      |   |
| FLOOR CARE                                                            |   |             |                                                                                                                                                                                                                                                                                                                                                                | Ī |
| Waxed parquet                                                         |   |             |                                                                                                                                                                                                                                                                                                                                                                | Ī |
| Floor care for waxed parquet/parquet with oil<br>or wax finish RM 530 | 7 | 6.295-778.0 | Optimal care and protection for waxed wooden floors or wooden floors with oil/wax finish. Traces are removed, the care film is renewed and the floor is left with a silky shine. Notes: leave treated floors to harden for 24 hours, do not apply water, do not move furniture and do not walk on the floor wearing shoes. Store in a frost-free place.        |   |
| Varnished parquet, laminate                                           |   |             |                                                                                                                                                                                                                                                                                                                                                                |   |
| Floor care for sealed parquet/laminate/cork<br>RM 531                 | 8 | 6.295-777.0 | Optimum care and protection for sealed parquet, laminate and cork floors. Traces are removed, the care film is renewed and the floor is left with a silky shine. Notes: leave treated floors to harden for 24 hours, do not apply water, do not move furniture and do not walk on the floor wearing shoes.                                                     |   |
| Matte stone, linoleum, PVC                                            |   |             |                                                                                                                                                                                                                                                                                                                                                                | ĺ |
| Floor care for matt stone/linoleum/PVC RM<br>532                      | 9 | 6.295-776.0 | Optimum care and protection for matt artificial and natural stone floors, linoleum and PVC. Traces are removed, the care film is renewed and the floor is left with a silky matt shine. Notes: Allow treated floors to harden for 24 hours, do not apply water, do not move furniture and do not walk on the floor wearing shoes. Store in a frost-free place. |   |