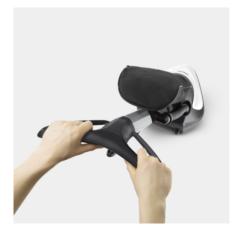

ter bag capacity        | I      | 4                   |
| Supply voltage             | V / Hz | 220 - 240 / 50 - 60 |
| Weight without accessories | kg     | 7                   |
| Weight incl. packaging     | kg     | 8.5                 |
| Dimensions (L × W × H)     | mm     | 385 × 339 × 1162    |

| Equipment                               |          |       |
|-----------------------------------------|----------|-------|
| Polishing pads                          | Piece(s) | 3     |
| Filter bag                              |          | Paper |
| Cable storage                           |          |       |
| Textile bag incl. accessory compartment |          | •     |
| Included in the scope of supply.        |          |       |

FP 303, 1.056-850.0, 2024-11-28

### **KARCHER**





#### Ergonomic handle

■ For convenient and effortless cleaning.



#### Cable storage directly on the handle

• Easy and tidy storage of the cable using both cord hooks.



## High-quality textile bag, includes separate accessory compartment

• For space-saving storage of the polishing pads provided.



# **ACCESSORIES FOR FP 303 1.056-850.0**



















|                                                                       |   |             |