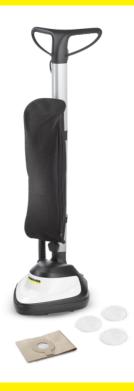

## **FP 303**

With its high speed the FP 303 floor polisher contributes to perfect polishing results on all floors such as parquet, laminate, cork, stone, linoleum or PVC.

Order no

1.056-850.0

- Optimal polishing results thanks to the high motor speed
- Ergonomic construction and optimised shape
- Accessory storage on the device

| Equipment                               |          |       |
|-----------------------------------------|----------|-------|
| Polishing pads                          | Piece(s) | 3     |
| Filter bag                              |          | Paper |
| Cable storage                           |          |       |
| Textile bag incl. accessory compartment |          | •     |
| Included in the scope of supply.        |          |       |