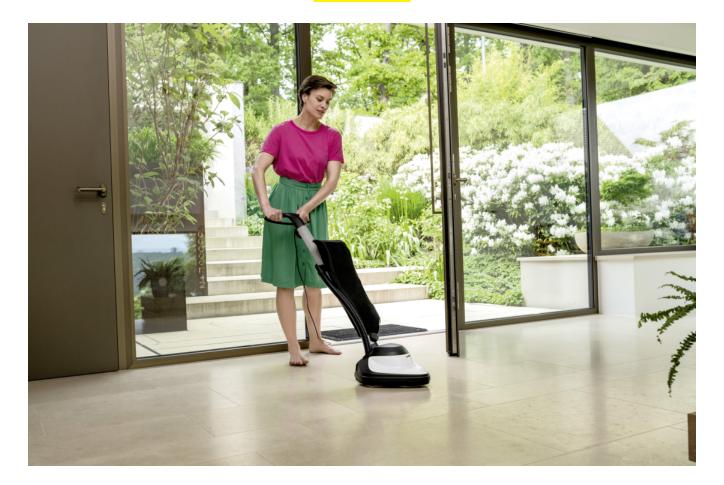

## **FP 303**

With its high speed the FP 303 floor polisher contributes to perfect polishing results on all floors such as parquet, laminate, cork, stone, linoleum or PVC.

Order no

1.056-850.0

- Optimal polishing results thanks to the high motor speed
- Ergonomic construction and optimised shape
- Accessory storage on the device