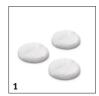

# **ACCESSORIES FOR FP 303 1.056-850.0**

|                                                                       |   |             |                                                                                                                                                                                                                                                                                                                                                                | _ |
|-----------------------------------------------------------------------|---|-------------|----------------------------------------------------------------------------------------------------------------------------------------------------------------------------------------------------------------------------------------------------------------------------------------------------------------------------------------------------------------|---|
|                                                                       |   |             |                                                                                                                                                                                                                                                                                                                                                                |   |
|                                                                       |   | Order no.   | Description                                                                                                                                                                                                                                                                                                                                                    |   |
| VACUUM POLISHERS                                                      |   |             |                                                                                                                                                                                                                                                                                                                                                                | Ī |
| Polishing pads                                                        |   |             |                                                                                                                                                                                                                                                                                                                                                                | Ī |
| Polishing pads (universal)                                            | 1 | 2.863-193.0 | 3 polishing pads for FP 303 vacuum floor polisher. Ideal for polishing hard surfaces such as parquet, stone, linoleum, cork, PVC and laminate floors.                                                                                                                                                                                                          |   |
| Polishing pads for parquet, waxed                                     | 2 | 2.863-196.0 | 3 polishing pads for FP 303 vacuum floor polisher. Ideal for polishing waxed hard surfaces, e.g. waxed parquet floors.                                                                                                                                                                                                                                         | - |
| Polishing pads for parquet, sealed/laminate                           | 3 | 2.863-197.0 | 3 polishing pads for FP 303 vacuum floor polisher. Ideal for polishing sealed hard surfaces such as sealed parquet, cork and laminate.                                                                                                                                                                                                                         |   |
| Polishing pads for stone/linoleum/PVC                                 | 4 | 2.863-198.0 | 3 polishing pads for FP 303 vacuum floor polisher. Ideal for polishing matt stone, PVC or linoleum floors.                                                                                                                                                                                                                                                     | - |
| Filter                                                                |   |             |                                                                                                                                                                                                                                                                                                                                                                | Ī |
| Paper filter bag                                                      | 5 | 6.904-128.0 | 3 replacement paper filter bags for FP 303 vacuum floor polisher.                                                                                                                                                                                                                                                                                              | I |
| BASIC CLEANERS                                                        |   |             |                                                                                                                                                                                                                                                                                                                                                                | Ī |
| Stone, linoleum, PVC                                                  |   |             |                                                                                                                                                                                                                                                                                                                                                                | Г |
| Basic cleaning agent for hard floors RM 533                           | 6 | 6.295-775.0 | For thorough removal of old protective layers and stubborn dirt from stone, linoleum and PVC. For best results, use together with Kärcher care agents. Can also be used for normal cleaning of sealed parquet and cork.  Note: not suitable for unsealed wooden surfaces.                                                                                      |   |
| FLOOR CARE                                                            |   |             |                                                                                                                                                                                                                                                                                                                                                                | Ī |
| Waxed parquet                                                         |   |             |                                                                                                                                                                                                                                                                                                                                                                | Ī |
| Floor care for waxed parquet/parquet with oil<br>or wax finish RM 530 | 7 | 6.295-778.0 | Optimal care and protection for waxed wooden floors or wooden floors with oil/wax finish. Traces are removed, the care film is renewed and the floor is left with a silky shine. Notes: leave treated floors to harden for 24 hours, do not apply water, do not move furniture and do not walk on the floor wearing shoes. Store in a frost-free place.        |   |
| Varnished parquet, laminate                                           |   |             |                                                                                                                                                                                                                                                                                                                                                                |   |
| Floor care for sealed parquet/laminate/cork<br>RM 531                 | 8 | 6.295-777.0 | Optimum care and protection for sealed parquet, laminate and cork floors. Traces are removed, the care film is renewed and the floor is left with a silky shine. Notes: leave treated floors to harden for 24 hours, do not apply water, do not move furniture and do not walk on the floor wearing shoes.                                                     |   |
| Matte stone, linoleum, PVC                                            |   |             |                                                                                                                                                                                                                                                                                                                                                                | ĺ |
| Floor care for matt stone/linoleum/PVC RM<br>532                      | 9 | 6.295-776.0 | Optimum care and protection for matt artificial and natural stone floors, linoleum and PVC. Traces are removed, the care film is renewed and the floor is left with a silky matt shine. Notes: Allow treated floors to harden for 24 hours, do not apply water, do not move furniture and do not walk on the floor wearing shoes. Store in a frost-free place. |   |