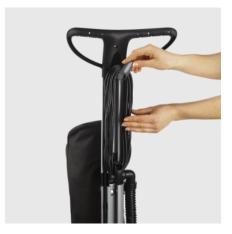

#### Cable storage directly on the handle

• Easy and tidy storage of the cable using both cord hooks.