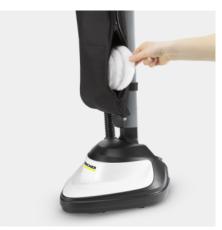

## **FP 303**

With its high speed the FP 303 floor polisher contributes to perfect polishing results on all floors such as parquet, laminate, cork, stone, linoleum or PVC.

Order no

1.056-850.0

- Optimal polishing results thanks to the high motor speed
- Ergonomic construction and optimised shape
- Accessory storage on the device

#### Ergonomic handle

■ For convenient and effortless cleaning.

#### Cable storage directly on the handle

• Easy and tidy storage of the cable using both cord hooks.

## High-quality textile bag, includes separate accessory compartment

• For space-saving storage of the polishing pads provided.