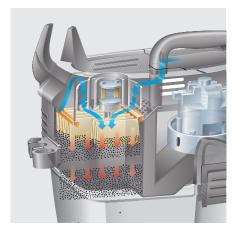

## Tact automatic filter cleaning system

- Suction power remains at a consistently high
- Extends the life of the filter and turbine.
- Extended intervals for filter cleaning and replacement save time and reduce costs.