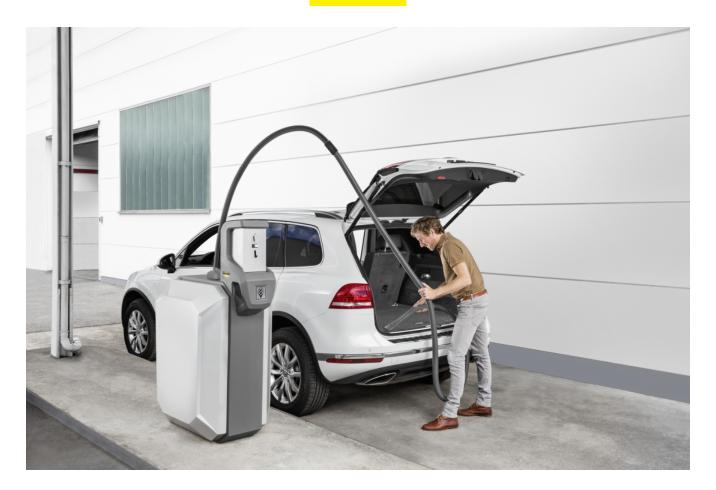

# SB VC 1

Our SB VC 1 is a powerful single-bay self-service vacuum cleaner, which knows how to convince with constantly high suction power, hose recovery with fibreglass pole and ergonomic suction nozzle.

### Hose recovery with fibreglass pole

- Effectively minimises floor contact of the hose.
- Protects the hose.
- Prevents dirt from being carried into the vehicle.