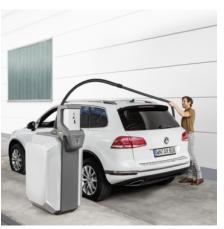

# SB VC 1

Our SB VC 1 is a powerful single-bay self-service vacuum cleaner, which knows how to convince with constantly high suction power, hose recovery with fibreglass pole and ergonomic suction nozzle.

### Hose recovery with fibreglass pole

- Effectively minimises floor contact of the hose.
- Protects the hose.
- Prevents dirt from being carried into the vehicle.