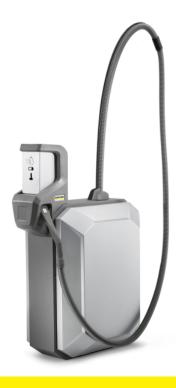

# SB VC 1

Our SB VC 1 is a powerful single-bay self-service vacuum cleaner, which knows how to convince with constantly high suction power, hose recovery with fibreglass pole and ergonomic suction nozzle.

Order no.

1.070-003.2

| Technical data           |       |         |
|--------------------------|-------|---------|
| Air flow                 | I/s   | 74      |
| Vacuum                   | mbar  | 254     |
| Connected load           | kW    | 1.38    |
| Container content        | 1     | 36      |
| Sound pressure level     | dB(A) | 60      |
| Number of current phases | Ph    | 1       |
| Frequency                | Hz    | 50 / 60 |
| Voltage                  | V     | 230     |