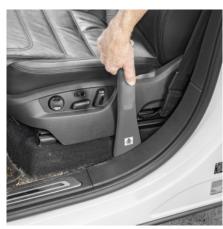

#### Optimised, ergonomic suction nozzle

- Excellent cleaning results, both on surfaces and edges and gaps.
- Special surface structure around the handle.
- Efficient vacuuming for high customer satisfaction.