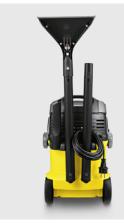

# **SE 5.100**

The SE 5.100 spray extraction cleaner cleans textile surfaces deep into the fibres. With 2-in-1 comfort system, 2-tank system, large buttons and practical twist lock.

#### 1.081-200.0

- 2-in-1 comfort system with integrated spray and suction hoseKärcher nozzle technology: 50 per cent faster drying time
- Flat pleated filter for non-stop wet and dry vacuuming

| Technical data                 |            |                     |
|--------------------------------|------------|---------------------|
| EAN code                       |            | 4039784515086       |
| Air flow                       | l/s        | 70                  |
| Vacuum                         | mbar / kPa | 210 / 21            |
| Pump capacity                  | W          | max. 40             |
| Input power turbine/pump       | W          | max. 1400 / max. 40 |
| Working width                  | mm         | 230                 |
| Fresh water container capacity | I          | 4                   |
| Dirty water container capacity | 1          | 4                   |
| Supply voltage                 | V / Hz     | 220 - 240 / 50 - 60 |
| Spray volume                   | l/min      | 1                   |
| Spray pressure                 | bar        | 1                   |
| Power cable                    | m          | 5                   |
| Weight without accessories     | kg         | 7.7                 |
| Weight incl. packaging         | kg         | 11.4                |
| Dimensions (L × W × H)         | mm         | 422 × 320 × 465     |
| Standard accessory ID          | mm         | 35                  |

#### 2-tank system

- Separate tanks for clean and dirty water.
- Easy filling and emptying.

#### Kärcher nozzle technology

• 50 per cent faster drying time for the cleaned surfaces.

#### Practical accessory storage

• Secure and practical on-board accessory storage.