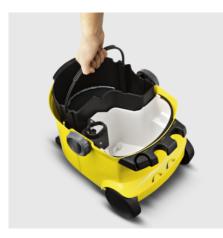

#### 2-tank system

- Separate tanks for clean and dirty water.
- Easy filling and emptying.

#### Practical accessory storage

• Secure and practical on-board accessory storage.