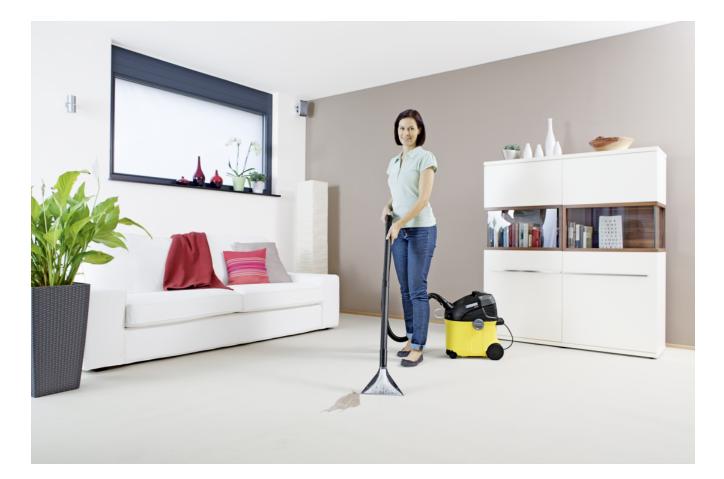

# **SE 5.100**

The SE 5.100 spray extraction cleaner cleans textile surfaces deep into the fibres. With 2-in-1 comfort system, 2-tank system, large buttons and practical twist lock.

#### Kärcher nozzle technology

• 50 per cent faster drying time for the cleaned surfaces.