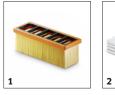

## ACCESSORIES FOR SE 5.100 1.081-200.0

9

3

|                                                                 |    | Order no.   | Description                                                                                                                                                                                                                                                                |     |
|-----------------------------------------------------------------|----|-------------|----------------------------------------------------------------------------------------------------------------------------------------------------------------------------------------------------------------------------------------------------------------------------|-----|
| VACUUMS                                                         |    |             |                                                                                                                                                                                                                                                                            |     |
| Filters                                                         |    |             |                                                                                                                                                                                                                                                                            |     |
| Flat pleated filter                                             | 1  | 6.414-498.0 | Flat pleated filter for wet and dry use without filter replacement. Compact filter with large surface does not protrude into tank.                                                                                                                                         |     |
| SE fleece filter bag KFI 657                                    | 2  | 2.863-371.0 | Extremely tear-resistant fleece filter bag, ideal for vacuuming fine and coarse dirt alike. Suitable for Kärcher Home & Garden spray extraction cleaners.                                                                                                                  |     |
| Fleece filter bags KFI 487                                      | 3  | 2.863-006.0 | Extremely tear-resistant fleece filter bag, ideal for vacuuming dry and damp dirt. Suitable for Kärcher wet and dry vacuum cleaners and spray extraction cleaners.                                                                                                         |     |
| Nozzles                                                         |    |             |                                                                                                                                                                                                                                                                            |     |
| Switchable wet and dry floor nozzle with integrated parking nib | 4  | 2.863-000.0 | Switchable wet and dry vacuum nozzle for perfect dirt intake. Easy adaptation to wet or dry dirt using foot switch. For all Kärcher Home & Garden wet and dry vacuum cleaners.                                                                                             |     |
| Extra-long crevice nozzle                                       | 5  | 2.863-306.0 | Completely overhauled extra-long crevice nozzle. Ideal for hard-to-reach places in the car (e.g. gaps<br>and crevices/joints). Suitable for all Kärcher Home & Garden wet and dry vacuum cleaners.                                                                         | 5 🗆 |
| Upholstery spray extraction nozzle                              | 6  | 2.885-018.0 | Hand-held nozzle for wet vacuum cleaners. Ideal for deep cleaning upholstery and car seats.                                                                                                                                                                                |     |
| CARPET AND UPHOLSTERY CLEANING                                  |    |             |                                                                                                                                                                                                                                                                            |     |
| Carpet and upholstery cleaner RM 519                            | 7  | 6.295-771.0 |                                                                                                                                                                                                                                                                            |     |
| -                                                               | 8  | 6.296-031.0 |                                                                                                                                                                                                                                                                            |     |
| Natural carpet and upholstery cleaner RM 519N                   | 9  | 6.296-237.0 | The carpet and upholstery cleaner with over 99% naturally derived ingredients cleans textile surfaces powerfully and naturally. Ideal for families, allergy sufferers and households with pets.                                                                            | 0   |
| CARPET UND UPHOLSTERY CARE                                      |    |             |                                                                                                                                                                                                                                                                            |     |
| Textile impregnator care tex RM 762                             | 10 | 6.295-769.0 | Highly effective, long-lasting protection for all textile coverings. Carpets, upholstery and car seats are covered with a dirt-repellent protective film which helps to prevent dirt accumulating in future Therefore, dirt can be vacuumed up more easily and thoroughly. | 0   |