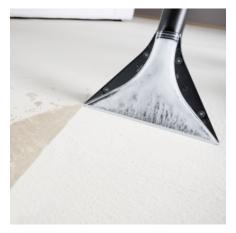

#### Kärcher nozzle technology

• 50 per cent faster drying time for the cleaned surfaces.