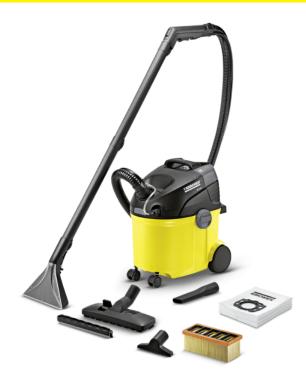

# **SE 5.100**

The SE 5.100 spray extraction cleaner cleans textile surfaces deep into the fibres. With 2-in-1 comfort system, 2-tank system, large buttons and practical twist lock.

#### 1.081-200.0

- 2-in-1 comfort system with integrated spray and suction hoseKärcher nozzle technology: 50 per cent faster drying time
- Flat pleated filter for non-stop wet and dry vacuuming

| Technical data                 |            |                     |
|--------------------------------|------------|---------------------|
| EAN code                       |            | 4039784515086       |
| Air flow                       | l/s        | 70                  |
| Vacuum                         | mbar / kPa | 210 / 21            |
| Pump capacity                  | W          | max. 40             |
| Input power turbine/pump       | W          | max. 1400 / max. 40 |
| Working width                  | mm         | 230                 |
| Fresh water container capacity | I          | 4                   |
| Dirty water container capacity | 1          | 4                   |
| Supply voltage                 | V / Hz     | 220 - 240 / 50 - 60 |
| Spray volume                   | l/min      | 1                   |
| Spray pressure                 | bar        | 1                   |
| Power cable                    | m          | 5                   |
| Weight without accessories     | kg         | 7.7                 |
| Weight incl. packaging         | kg         | 11.4                |
| Dimensions (L × W × H)         | mm         | 422 × 320 × 465     |
| Standard accessory ID          | mm         | 35                  |

| Spray extraction tubes                                     | Piece(s) /<br>m | 2 / 0.5 / Plastic                                |
|------------------------------------------------------------|-----------------|--------------------------------------------------|
| Spray extraction floor nozzle with hard floor adapter      | mm              | 230                                              |
| Crevice nozzle                                             |                 |                                                  |
| Dry vacuum floor nozzle                                    |                 | switchable floor nozzle with 2 brush strips      |
| Upholstery nozzle                                          |                 |                                                  |
| Flat pleated filter                                        |                 | Standard                                         |
| Detergent                                                  |                 | Carpet and upholstery cleaner<br>RM 519 / 100 ml |
| Fleece filter bag                                          | Piece(s)        | 1                                                |
| Manual filter cleaning                                     |                 |                                                  |
| Practical hose and accessory<br>storage                    |                 |                                                  |
| 2-in-1 comfort system: integrated<br>spray extraction hose |                 | •                                                |