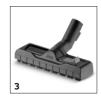

# **ACCESSORIES FOR SE 5.100 1.081-203.0**

|                                                                 |   |             |                                                                                                                                                                                                                                                                             | _   |
|-----------------------------------------------------------------|---|-------------|-----------------------------------------------------------------------------------------------------------------------------------------------------------------------------------------------------------------------------------------------------------------------------|-----|
|                                                                 |   |             |                                                                                                                                                                                                                                                                             |     |
|                                                                 |   | Order no.   | Description                                                                                                                                                                                                                                                                 |     |
| VACUUMS                                                         |   |             |                                                                                                                                                                                                                                                                             |     |
| Filters                                                         |   |             |                                                                                                                                                                                                                                                                             |     |
| Flat pleated filter                                             | 1 | 6.414-498.0 | Flat pleated filter for wet and dry use without filter replacement. Compact filter with large surface does not protrude into tank.                                                                                                                                          | -   |
| Paper filter bags KFI 252                                       | 2 | 6.904-143.0 | Two-ply paper filter bag with excellent filter performance and high tear resistance. Scope of supply: 5 bags.                                                                                                                                                               |     |
| Nozzles                                                         |   |             |                                                                                                                                                                                                                                                                             |     |
| Switchable wet and dry floor nozzle with integrated parking nib | 3 | 2.863-000.0 | Switchable wet and dry vacuum nozzle for perfect dirt intake. Easy adaptation to wet or dry dirt using foot switch. For all Kärcher Home & Garden wet and dry vacuum cleaners.                                                                                              |     |
| Upholstery spray extraction nozzle                              | 4 | 2.885-018.0 | Hand-held nozzle for wet vacuum cleaners. Ideal for deep cleaning upholstery and car seats.                                                                                                                                                                                 |     |
| Extra-long crevice nozzle                                       | 5 | 2.863-306.0 | Completely overhauled extra-long crevice nozzle. Ideal for hard-to-reach places in the car (e.g. gaps and crevices/joints). Suitable for all Kärcher Home & Garden wet and dry vacuum cleaners.                                                                             | ; 🗆 |
| Accessory kits                                                  |   | ·           |                                                                                                                                                                                                                                                                             |     |
| Household kit                                                   | 6 | 2.863-002.0 | The household kit contains a switchable dry floor nozzle and an upholstery nozzle. This practical accessory kit is suitable for all Kärcher Home & Garden wet and dry vacuum cleaners.                                                                                      |     |
| CARPET AND UPHOLSTERY CLEANING                                  |   |             |                                                                                                                                                                                                                                                                             |     |
| Carpet cleaner RM 519                                           | 7 | 6.295-771.0 | Liquid detergent with quick dry formula for interim cleaning. Suitable for carpets, rugs, upholster car seats, etc.                                                                                                                                                         |     |
| NOCH NICHT GEPFLEGT ^_^_^_^_^ >                                 | 8 | 6.296-031.0 |                                                                                                                                                                                                                                                                             |     |
| CARPET UND UPHOLSTERY CARE                                      |   |             |                                                                                                                                                                                                                                                                             |     |
| Textile impregnator care tex RM 762                             | 9 | 6.295-769.0 | Highly effective, long-lasting protection for all textile coverings. Carpets, upholstery and car seats are covered with a dirt-repellent protective film which helps to prevent dirt accumulating in future. Therefore, dirt can be vacuumed up more easily and thoroughly. | 0   |
|                                                                 |   |             |                                                                                                                                                                                                                                                                             |     |