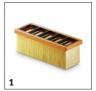

# **ACCESSORIES FOR SE 5.100 1.081-203.0**

|                                                                 |   |             |                                                                                                                                                                                                                                                                             | _   |
|-----------------------------------------------------------------|---|-------------|-----------------------------------------------------------------------------------------------------------------------------------------------------------------------------------------------------------------------------------------------------------------------------|-----|
|                                                                 |   |             |                                                                                                                                                                                                                                                                             |     |
|                                                                 |   | Order no.   | Description                                                                                                                                                                                                                                                                 |     |
| VACUUMS                                                         |   |             |                                                                                                                                                                                                                                                                             |     |
| Filters                                                         |   |             |                                                                                                                                                                                                                                                                             |     |
| Flat pleated filter                                             | 1 | 6.414-498.0 | Flat pleated filter for wet and dry use without filter replacement. Compact filter with large surface does not protrude into tank.                                                                                                                                          | -   |
| Paper filter bags KFI 252                                       | 2 | 6.904-143.0 | Two-ply paper filter bag with excellent filter performance and high tear resistance. Scope of supply: 5 bags.                                                                                                                                                               |     |
| Nozzles                                                         |   |             |                                                                                                                                                                                                                                                                             |     |
| Switchable wet and dry floor nozzle with integrated parking nib | 3 | 2.863-000.0 | Switchable wet and dry vacuum nozzle for perfect dirt intake. Easy adaptation to wet or dry dirt using foot switch. For all Kärcher Home & Garden wet and dry vacuum cleaners.                                                                                              |     |
| Upholstery spray extraction nozzle                              | 4 | 2.885-018.0 | Hand-held nozzle for wet vacuum cleaners. Ideal for deep cleaning upholstery and car seats.                                                                                                                                                                                 |     |
| Extra-long crevice nozzle                                       | 5 | 2.863-306.0 | Completely overhauled extra-long crevice nozzle. Ideal for hard-to-reach places in the car (e.g. gaps and crevices/joints). Suitable for all Kärcher Home & Garden wet and dry vacuum cleaners.                                                                             | ; 🗆 |
| Accessory kits                                                  |   | ·           |                                                                                                                                                                                                                                                                             |     |
| Household kit                                                   | 6 | 2.863-002.0 | The household kit contains a switchable dry floor nozzle and an upholstery nozzle. This practical accessory kit is suitable for all Kärcher Home & Garden wet and dry vacuum cleaners.                                                                                      |     |
| CARPET AND UPHOLSTERY CLEANING                                  |   |             |                                                                                                                                                                                                                                                                             |     |
| Carpet cleaner RM 519                                           | 7 | 6.295-771.0 | Liquid detergent with quick dry formula for interim cleaning. Suitable for carpets, rugs, upholster car seats, etc.                                                                                                                                                         |     |
| NOCH NICHT GEPFLEGT ^_^_^_^_^ >                                 | 8 | 6.296-031.0 |                                                                                                                                                                                                                                                                             |     |
| CARPET UND UPHOLSTERY CARE                                      |   |             |                                                                                                                                                                                                                                                                             |     |
| Textile impregnator care tex RM 762                             | 9 | 6.295-769.0 | Highly effective, long-lasting protection for all textile coverings. Carpets, upholstery and car seats are covered with a dirt-repellent protective film which helps to prevent dirt accumulating in future. Therefore, dirt can be vacuumed up more easily and thoroughly. | 0   |
|                                                                 |   |             |                                                                                                                                                                                                                                                                             |     |