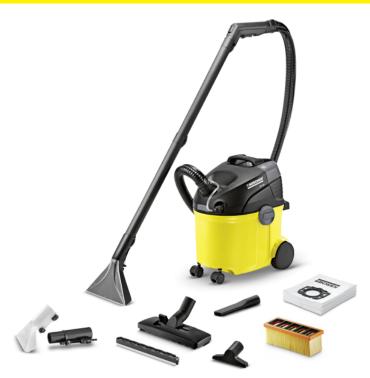

### **SE 5.100**

The SE 5.100 Ultra Clean spray extraction cleaner cleans deep into the fibres. With spray extraction nozzle for upholstery cleaning, 2-in-1 comfort system with integrated spray extraction hose and 2-tank system.

| Equipment                                               |                 |                                             |
|---------------------------------------------------------|-----------------|---------------------------------------------|
| Spray extraction hose with handle                       | m               | 2                                           |
| Spray extraction tubes                                  | piece(s) /<br>m | 2 / 0.5 / Plastic                           |
| Spray extraction nozzle with hard<br>surface attachment |                 | •                                           |
| Upholstery spray extraction nozzle                      |                 |                                             |
| Dry vacuum nozzle                                       |                 | switchable floor nozzle with 2 brush strips |
| Crevice nozzle                                          |                 | •                                           |
| Upholstery nozzle                                       |                 |                                             |
| Paper filter bag                                        | piece(s)        | 1                                           |
| Flat pleated filter                                     |                 |                                             |
| Detergent                                               |                 | Carpet Cleaner RM 519 / 100 ml              |
| Manual filter cleaning                                  |                 |                                             |
| Filter status indicator                                 |                 |                                             |
| Practical hose and accessory storage                    |                 | •                                           |
| 2-in-1 comfort system: integrated spray extraction hose |                 |                                             |

Included in the scope of supply.