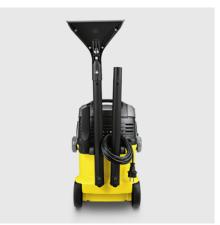

### **SE 5.100**

The SE 5.100 Ultra Clean spray extraction cleaner cleans deep into the fibres. With spray extraction nozzle for upholstery cleaning, 2-in-1 comfort system with integrated spray extraction hose and 2-tank system.

Order no.

1.081-203.0

| Technical data             |            |                     |
|----------------------------|------------|---------------------|
| EAN code                   |            | 4054278940540       |
| Air flow                   | I/s        | 70                  |
| Vacuum                     | mbar / kPa | 210 / 21            |
| Pump capacity              | W          | max. 40             |
| Input power turbine/pump   | W          | max. 1400 / max. 40 |
| Working width              | mm         | 230                 |
| Fresh/waste water tank     | 1          | 4 / 4               |
| Supply voltage             | V / Hz     | 220 - 240 / 50 - 60 |
| Spray volume               | I/min      | 1                   |
| Spray pressure             | bar        | 1                   |
| Power cable                | m          | 5                   |
| Weight without accessories | kg         | 7.7                 |
| Weight incl. packaging     | kg         | 11.9                |
| Dimensions (L × W × H)     | mm         | 422 × 320 × 465     |
|                            |            |                     |

| Equipment                                               |                 |                                             |
|---------------------------------------------------------|-----------------|---------------------------------------------|
| Spray extraction hose with handle                       | m               | 2                                           |
| Spray extraction tubes                                  | piece(s) /<br>m | 2 / 0.5 / Plastic                           |
| Spray extraction nozzle with hard<br>surface attachment |                 | •                                           |
| Upholstery spray extraction nozzle                      |                 |                                             |
| Dry vacuum nozzle                                       |                 | switchable floor nozzle with 2 brush strips |
| Crevice nozzle                                          |                 | •                                           |
| Upholstery nozzle                                       |                 |                                             |
| Paper filter bag                                        | piece(s)        | 1                                           |
| Flat pleated filter                                     |                 |                                             |
| Detergent                                               |                 | Carpet Cleaner RM 519 / 100 ml              |
| Manual filter cleaning                                  |                 |                                             |
| Filter status indicator                                 |                 |                                             |
| Practical hose and accessory storage                    |                 | •                                           |
| 2-in-1 comfort system: integrated spray extraction hose |                 |                                             |