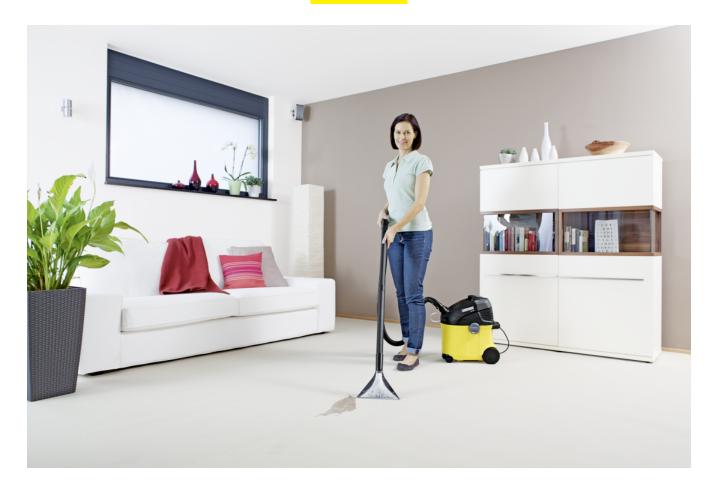

### **SE 5.100**

The SE 5.100 Ultra Clean spray extraction cleaner cleans deep into the fibres. With spray extraction nozzle for upholstery cleaning, 2-in-1 comfort system with integrated spray extraction hose and 2-tank system.