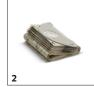

# **ACCESSORIES FOR SE 5.100 1.081-203.0**

|                                                                 |   |             |                                                                                                                                                                                                                                                                             | _   |
|-----------------------------------------------------------------|---|-------------|-----------------------------------------------------------------------------------------------------------------------------------------------------------------------------------------------------------------------------------------------------------------------------|-----|
|                                                                 |   |             |                                                                                                                                                                                                                                                                             |     |
|                                                                 |   | Order no.   | Description                                                                                                                                                                                                                                                                 |     |
| VACUUMS                                                         |   |             |                                                                                                                                                                                                                                                                             |     |
| Filters                                                         |   |             |                                                                                                                                                                                                                                                                             |     |
| Flat pleated filter                                             | 1 | 6.414-498.0 | Flat pleated filter for wet and dry use without filter replacement. Compact filter with large surface does not protrude into tank.                                                                                                                                          | -   |
| Paper filter bags KFI 252                                       | 2 | 6.904-143.0 | Two-ply paper filter bag with excellent filter performance and high tear resistance. Scope of supply: 5 bags.                                                                                                                                                               |     |
| Nozzles                                                         |   |             |                                                                                                                                                                                                                                                                             |     |
| Switchable wet and dry floor nozzle with integrated parking nib | 3 | 2.863-000.0 | Switchable wet and dry vacuum nozzle for perfect dirt intake. Easy adaptation to wet or dry dirt using foot switch. For all Kärcher Home & Garden wet and dry vacuum cleaners.                                                                                              |     |
| Upholstery spray extraction nozzle                              | 4 | 2.885-018.0 | Hand-held nozzle for wet vacuum cleaners. Ideal for deep cleaning upholstery and car seats.                                                                                                                                                                                 |     |
| Extra-long crevice nozzle                                       | 5 | 2.863-306.0 | Completely overhauled extra-long crevice nozzle. Ideal for hard-to-reach places in the car (e.g. gaps and crevices/joints). Suitable for all Kärcher Home & Garden wet and dry vacuum cleaners.                                                                             | ; 🗆 |
| Accessory kits                                                  |   | ·           |                                                                                                                                                                                                                                                                             |     |
| Household kit                                                   | 6 | 2.863-002.0 | The household kit contains a switchable dry floor nozzle and an upholstery nozzle. This practical accessory kit is suitable for all Kärcher Home & Garden wet and dry vacuum cleaners.                                                                                      |     |
| CARPET AND UPHOLSTERY CLEANING                                  |   |             |                                                                                                                                                                                                                                                                             |     |
| Carpet cleaner RM 519                                           | 7 | 6.295-771.0 | Liquid detergent with quick dry formula for interim cleaning. Suitable for carpets, rugs, upholster car seats, etc.                                                                                                                                                         |     |
| NOCH NICHT GEPFLEGT ^_^_^_^_^ >                                 | 8 | 6.296-031.0 |                                                                                                                                                                                                                                                                             |     |
| CARPET UND UPHOLSTERY CARE                                      |   |             |                                                                                                                                                                                                                                                                             |     |
| Textile impregnator care tex RM 762                             | 9 | 6.295-769.0 | Highly effective, long-lasting protection for all textile coverings. Carpets, upholstery and car seats are covered with a dirt-repellent protective film which helps to prevent dirt accumulating in future. Therefore, dirt can be vacuumed up more easily and thoroughly. | 0   |
|                                                                 |   |             |                                                                                                                                                                                                                                                                             |     |