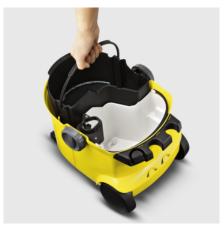

#### 2-tank system

- Separate tanks for clean and dirty water.
- Easy filling and emptying.