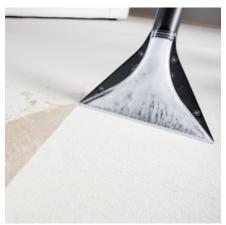

#### Kärcher nozzle technology

■ 50 per cent faster drying time for the cleaned surfaces.