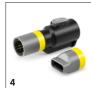

# **ACCESSORIES FOR SE 3 COMPACT HOME FLOOR** 1.081-533.0

|                                                  | _        |             |                                                                                                                                                                                                                                                                             |  |
|--------------------------------------------------|----------|-------------|-----------------------------------------------------------------------------------------------------------------------------------------------------------------------------------------------------------------------------------------------------------------------------|--|
|                                                  |          |             |                                                                                                                                                                                                                                                                             |  |
|                                                  |          | Order no.   | Description                                                                                                                                                                                                                                                                 |  |
| VACUUMS                                          | <u>'</u> |             |                                                                                                                                                                                                                                                                             |  |
| Nozzles                                          |          |             |                                                                                                                                                                                                                                                                             |  |
| Spray extraction upholstery nozzle               | 1        | 2.863-359.0 | The spray extraction upholstery nozzle for spray extraction machines is ideal as an accessory for spray extraction cleaners for the fibre-deep cleaning of upholstered furniture, car seats and stain removal on carpets.                                                   |  |
| SE spray extraction crevice nozzle               | 2        | 2.863-360.0 | 1.0 The practical spray extraction crevice nozzle as an accessory for spray extraction cleaners enables spray extraction cleaning even in hard-to-reach places and in narrow spaces on upholstered furniture or in the car.                                                 |  |
| 2-in-1 Spray extraction nozzle XXL               | 3        | 2.863-376.0 | The 2-in-1 spray extraction nozzle XXL cleans medium-sized carpets and larger items of upholstery with ease and twice as quickly as a conventional upholstery spray extraction nozzle.                                                                                      |  |
| Special applications                             | •        | •           |                                                                                                                                                                                                                                                                             |  |
| Shoe!Cleaner SE 3 Compact, SE 4, 5 and 6         | 4        | 2.863-370.0 | Fast and drip-free shoe cleaning: the Shoe!Cleaner is the perfect accessory for thorough cleaning of sports footwear and casual shoes. For the SE 3 Compact, 4, 5 and 6 spray extraction cleaners.                                                                          |  |
| Other                                            |          | <u>'</u>    |                                                                                                                                                                                                                                                                             |  |
| SE Support Handle                                | 5        | 2.863-358.0 | The ergonomic support handle is the ideal addition for comfortable cleaning of large carpet areas with the Kärcher spray extraction cleaners.                                                                                                                               |  |
| CARPET AND UPHOLSTERY CLEANING                   |          |             |                                                                                                                                                                                                                                                                             |  |
| Carpet and upholstery cleaner RM 519             | 6        | 6.295-771.0 | 0 Liquid detergent with quick dry formula for interim cleaning. Suitable for carpets, rugs, upholstery,                                                                                                                                                                     |  |
|                                                  | 7        | 6.296-031.0 | car seats, etc.                                                                                                                                                                                                                                                             |  |
| Natural carpet and upholstery cleaner RM<br>519N | 8        | 6.296-237.0 | The carpet and upholstery cleaner with over 99% naturally derived ingredients cleans textile surfaces powerfully and naturally. Ideal for families, allergy sufferers and households with pets.                                                                             |  |
| CARPET UND UPHOLSTERY CARE                       | •        |             |                                                                                                                                                                                                                                                                             |  |
| Textile impregnator care tex RM 762              | 9        | 6.295-769.0 | Highly effective, long-lasting protection for all textile coverings. Carpets, upholstery and car seats are covered with a dirt-repellent protective film which helps to prevent dirt accumulating in future. Therefore, dirt can be vacuumed up more easily and thoroughly. |  |