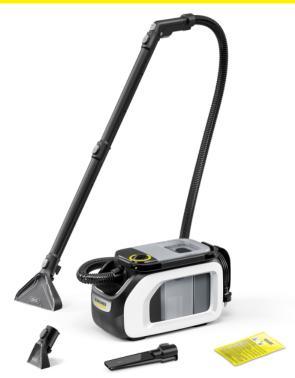

## **SE 3 COMPACT HOME FLOOR**

The powerful and energy-efficient spray extraction cleaner impresses with its fibre-deep cleaning of textile surfaces such as carpets, as well as its compact design and its system cleaning function to keep the device itself clean.

Order no.

1.081-533.0

- Tried-and-tested Kärcher technology for optimum cleaning results down to the fibres: convenient spray extraction cleaning with ultra-flexible spray hose and ergonomic accessories
- Compact, easy to transport and easy to store in confined spaces.
- With 2-in-1 hose and hygienic flush function

| Equipment                                               |                 |                                                  |
|---------------------------------------------------------|-----------------|--------------------------------------------------|
| Suction hose length                                     | m               | 1.9                                              |
| Spray extraction tubes                                  | Piece(s) /<br>m | 2 / 0.5 / Plastic                                |
| 2-in-1 spray extraction nozzle XXL                      |                 | •                                                |
| Spray extraction upholstery nozzle                      | e mm            | 88                                               |
| Spray extraction crevice nozzle                         |                 |                                                  |
| Detergent                                               |                 | Carpet and upholstery cleaner<br>RM 519 / 100 ml |
| Cord storage                                            |                 |                                                  |
| Accessory storage on the device                         |                 |                                                  |
| 2-tank system                                           |                 |                                                  |
| Practical hose and accessory storage                    |                 | -                                                |
| Storage space for small parts                           |                 | •                                                |
| 2-in-1 comfort system: integrated spray extraction hose |                 | -                                                |
| System Cleaning Function                                |                 |                                                  |