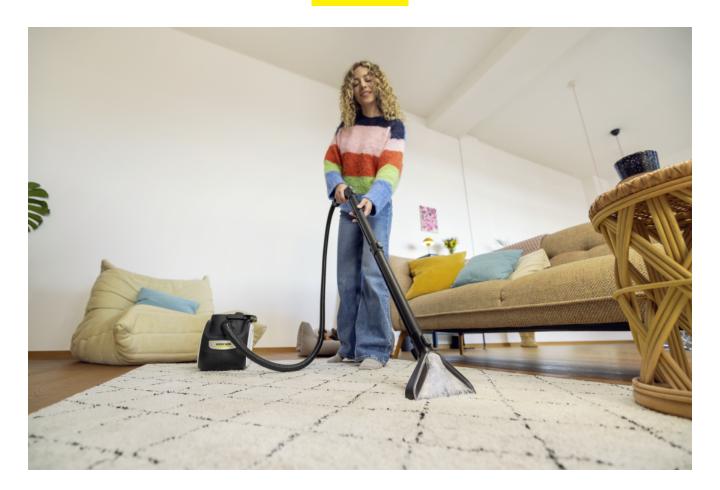

## **SE 3 COMPACT HOME FLOOR**

The powerful and energy-efficient spray extraction cleaner impresses with its fibre-deep cleaning of textile surfaces such as carpets, as well as its compact design and its system cleaning function to keep the device itself clean.

### Proven Kärcher technology for optimum cleaning results

- Cleaning deep into the fibres of textile surfaces.
- Low residual moisture for quick drying of textile surfaces
- Effortless and fast cleaning due to efficient spray extraction cleaning method in combination with a powerful yet energy-efficient motor.

### Specially developed accessories for easy fibre-deep cleaning

- The innovative 2-in-1 spray extraction nozzle XXL, together with the extension tubes, enables convenient cleaning of medium-sized carpets.
  Can also be used directly on the handle for quick upholstery cleaning.
- The upholstery spray extraction nozzle can be used to clean ingrained dirt quickly and easily, while the spray extraction crevice nozzle makes light work of cleaning particularly hard to reach areas.
- Long, highly flexible suction hose for added convenience when cleaning.