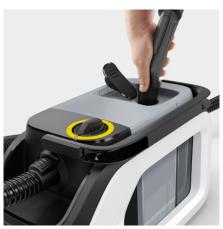

## **SE 3 COMPACT HOME FLOOR**

The powerful and energy-efficient spray extraction cleaner impresses with its fibre-deep cleaning of textile surfaces such as carpets, as well as its compact design and its system cleaning function to keep the device itself clean.

Order no.

1.081-533.0

- Tried-and-tested Kärcher technology for optimum cleaning results down to the fibres: convenient spray extraction cleaning with ultra-flexible spray hose and ergonomic accessories
- Compact, easy to transport and easy to store in confined spaces.
- With 2-in-1 hose and hygienic flush function

#### Hygienic flush function

- After cleaning, the device is cleaned using the flush function. This removes any residual dirt and avoids unpleasant odours from the build-up of bacteria.
- Enables immediate storage of the clean device.