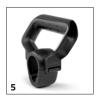

# **ACCESSORIES FOR SE 3 COMPACT HOME FLOOR** 1.081-533.0

|                                                  | _        |             |                                                                                                                                                                                                                                                                             |  |
|--------------------------------------------------|----------|-------------|-----------------------------------------------------------------------------------------------------------------------------------------------------------------------------------------------------------------------------------------------------------------------------|--|
|                                                  |          |             |                                                                                                                                                                                                                                                                             |  |
|                                                  |          | Order no.   | Description                                                                                                                                                                                                                                                                 |  |
| VACUUMS                                          | <u>'</u> |             |                                                                                                                                                                                                                                                                             |  |
| Nozzles                                          |          |             |                                                                                                                                                                                                                                                                             |  |
| Spray extraction upholstery nozzle               | 1        | 2.863-359.0 | The spray extraction upholstery nozzle for spray extraction machines is ideal as an accessory for spray extraction cleaners for the fibre-deep cleaning of upholstered furniture, car seats and stain removal on carpets.                                                   |  |
| SE spray extraction crevice nozzle               | 2        | 2.863-360.0 | 1.0 The practical spray extraction crevice nozzle as an accessory for spray extraction cleaners enables spray extraction cleaning even in hard-to-reach places and in narrow spaces on upholstered furniture or in the car.                                                 |  |
| 2-in-1 Spray extraction nozzle XXL               | 3        | 2.863-376.0 | The 2-in-1 spray extraction nozzle XXL cleans medium-sized carpets and larger items of upholstery with ease and twice as quickly as a conventional upholstery spray extraction nozzle.                                                                                      |  |
| Special applications                             | •        | •           |                                                                                                                                                                                                                                                                             |  |
| Shoe!Cleaner SE 3 Compact, SE 4, 5 and 6         | 4        | 2.863-370.0 | Fast and drip-free shoe cleaning: the Shoe!Cleaner is the perfect accessory for thorough cleaning of sports footwear and casual shoes. For the SE 3 Compact, 4, 5 and 6 spray extraction cleaners.                                                                          |  |
| Other                                            |          | <u>'</u>    |                                                                                                                                                                                                                                                                             |  |
| SE Support Handle                                | 5        | 2.863-358.0 | The ergonomic support handle is the ideal addition for comfortable cleaning of large carpet areas with the Kärcher spray extraction cleaners.                                                                                                                               |  |
| CARPET AND UPHOLSTERY CLEANING                   |          |             |                                                                                                                                                                                                                                                                             |  |
| Carpet and upholstery cleaner RM 519             | 6        | 6.295-771.0 | 0 Liquid detergent with quick dry formula for interim cleaning. Suitable for carpets, rugs, upholstery,                                                                                                                                                                     |  |
|                                                  | 7        | 6.296-031.0 | car seats, etc.                                                                                                                                                                                                                                                             |  |
| Natural carpet and upholstery cleaner RM<br>519N | 8        | 6.296-237.0 | The carpet and upholstery cleaner with over 99% naturally derived ingredients cleans textile surfaces powerfully and naturally. Ideal for families, allergy sufferers and households with pets.                                                                             |  |
| CARPET UND UPHOLSTERY CARE                       | •        |             |                                                                                                                                                                                                                                                                             |  |
| Textile impregnator care tex RM 762              | 9        | 6.295-769.0 | Highly effective, long-lasting protection for all textile coverings. Carpets, upholstery and car seats are covered with a dirt-repellent protective film which helps to prevent dirt accumulating in future. Therefore, dirt can be vacuumed up more easily and thoroughly. |  |