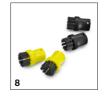

# ACCESSORIES FOR SG 4/2 CLASSIC ANNIVERSARY EDITION 1.092-303.0

|                                          |           |             |                                                                                                                                                                                                       | $\top$ |  |
|------------------------------------------|-----------|-------------|-------------------------------------------------------------------------------------------------------------------------------------------------------------------------------------------------------|--------|--|
|                                          |           |             |                                                                                                                                                                                                       |        |  |
|                                          | Order no. |             | Description                                                                                                                                                                                           |        |  |
| STEAM CLEANER / STEAM VACUUM CLEANER     | / IRON    | ING STATION |                                                                                                                                                                                                       |        |  |
| Nozzles                                  |           |             |                                                                                                                                                                                                       |        |  |
| Power nozzle set                         | 1         | 2.863-263.0 | The power nozzle set contains a power nozzle incl. extension piece. Perfect for effortless, eco-friendly cleaning in hard-to-reach areas, e.g. corners and crevices.                                  | •      |  |
| Hand nozzle                              | 2         | 2.884-280.0 | Hand tool with additional brushes for cleaning small areas such as shower cubicles, wall tiles, etc. Suitable for use with or without cover.                                                          | •      |  |
| Detail nozzle                            | 3         | 2.884-281.0 | Ideal for cleaning in crevices, corners, edges and other difficult to reach areas. Together with the round brush, the applications are numerous.                                                      | •      |  |
| Window nozzle                            | 4         | 2.863-025.0 | Window nozzle for very easy and deep cleaning of glass, windows or mirrors with the steam cleaner.                                                                                                    |        |  |
| Miscellaneous                            |           | <u>'</u>    |                                                                                                                                                                                                       |        |  |
| Garment Steamer                          | 5         | 2.863-332.0 | The garment Steamer is a steamer attachment, suitable for all Kärcher steam cleaners. Smooths out creases in garments using steam for effective results. Also ideal for freshening up other textiles. |        |  |
| Sets of brushes                          |           | •           |                                                                                                                                                                                                       |        |  |
| Crevice brush set                        | 6         | 2.863-324.0 | Effortless and efficient crevice cleaning, all without chemicals: The practical crevice brush set comprises four black sets of crevice bristles and is perfect for cleaning tile joints.              |        |  |
| Power brush set                          | 7         | 2.863-335.0 | With the power brush kit, even stubborn dirt and encrustations are removed quickly and easily and without leaving any residue. Particularly suitable for use on oven racks or barbecue grills.        | t      |  |
| Round brush set                          | 8         | 2.863-264.0 | Practical round brush set with two black and two yellow brushes – perfect for use in different areas.                                                                                                 |        |  |
| Big round brush                          | 9         | 2.863-022.0 | Use the large round brush to clean large areas in less time.                                                                                                                                          |        |  |
| Cloth kit                                |           | I.          |                                                                                                                                                                                                       |        |  |
| Hand nozzle cover set                    | 10        | 2.863-344.0 | Set containing two covers for the hand nozzle. The covers are made from premium microfibre – to loosen and pick up even more dirt.                                                                    |        |  |
| Microfibre cover set for the hand nozzle | 11        | 2.863-270.0 | The set with two covers for the hand nozzle. The covers are made of high-quality microfibre – for the best results when loosening and picking up dirt.                                                |        |  |
| STEAM CLEANERS/STEAM VACUUM CLEANER      | RS        |             |                                                                                                                                                                                                       |        |  |
| Steam hose SG, length 2.5 m              | 12        | 4.322-046.0 | Connection hose with handle and switch, length 2.5 m.                                                                                                                                                 |        |  |
| Flat brush                               | 13        | 9.765-782.0 | Flat brush with heat-resistant bristles for steam cleaners from Kärcher. For the efficient and gentle cleaning of narrow areas, as well as corners and edges, without chemicals.                      | •      |  |
| Floor nozzle SG 4/4                      | 14        | 2.885-465.0 | New, innovative floor tool for even better cleaning results - thanks to optimised steam utilisation and larger cleaning surface.                                                                      |        |  |