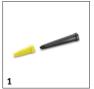

# ACCESSORIES FOR SG 4/2 CLASSIC ANNIVERSARY EDITION 1.092-303.0

|                                          |           |             |                                                                                                                                                                                                       | $\top$ |  |
|------------------------------------------|-----------|-------------|-------------------------------------------------------------------------------------------------------------------------------------------------------------------------------------------------------|--------|--|
|                                          |           |             |                                                                                                                                                                                                       |        |  |
|                                          | Order no. |             | Description                                                                                                                                                                                           |        |  |
| STEAM CLEANER / STEAM VACUUM CLEANER     | / IRON    | ING STATION |                                                                                                                                                                                                       |        |  |
| Nozzles                                  |           |             |                                                                                                                                                                                                       |        |  |
| Power nozzle set                         | 1         | 2.863-263.0 | The power nozzle set contains a power nozzle incl. extension piece. Perfect for effortless, eco-friendly cleaning in hard-to-reach areas, e.g. corners and crevices.                                  | •      |  |
| Hand nozzle                              | 2         | 2.884-280.0 | Hand tool with additional brushes for cleaning small areas such as shower cubicles, wall tiles, etc. Suitable for use with or without cover.                                                          | •      |  |
| Detail nozzle                            | 3         | 2.884-281.0 | Ideal for cleaning in crevices, corners, edges and other difficult to reach areas. Together with the round brush, the applications are numerous.                                                      | •      |  |
| Window nozzle                            | 4         | 2.863-025.0 | Window nozzle for very easy and deep cleaning of glass, windows or mirrors with the steam cleaner.                                                                                                    |        |  |
| Miscellaneous                            |           | <u>'</u>    |                                                                                                                                                                                                       |        |  |
| Garment Steamer                          | 5         | 2.863-332.0 | The garment Steamer is a steamer attachment, suitable for all Kärcher steam cleaners. Smooths out creases in garments using steam for effective results. Also ideal for freshening up other textiles. |        |  |
| Sets of brushes                          |           | •           |                                                                                                                                                                                                       |        |  |
| Crevice brush set                        | 6         | 2.863-324.0 | Effortless and efficient crevice cleaning, all without chemicals: The practical crevice brush set comprises four black sets of crevice bristles and is perfect for cleaning tile joints.              |        |  |
| Power brush set                          | 7         | 2.863-335.0 | With the power brush kit, even stubborn dirt and encrustations are removed quickly and easily and without leaving any residue. Particularly suitable for use on oven racks or barbecue grills.        | t      |  |
| Round brush set                          | 8         | 2.863-264.0 | Practical round brush set with two black and two yellow brushes – perfect for use in different areas.                                                                                                 |        |  |
| Big round brush                          | 9         | 2.863-022.0 | Use the large round brush to clean large areas in less time.                                                                                                                                          |        |  |
| Cloth kit                                |           | I.          |                                                                                                                                                                                                       |        |  |
| Hand nozzle cover set                    | 10        | 2.863-344.0 | Set containing two covers for the hand nozzle. The covers are made from premium microfibre – to loosen and pick up even more dirt.                                                                    |        |  |
| Microfibre cover set for the hand nozzle | 11        | 2.863-270.0 | The set with two covers for the hand nozzle. The covers are made of high-quality microfibre – for the best results when loosening and picking up dirt.                                                |        |  |
| STEAM CLEANERS/STEAM VACUUM CLEANER      | RS        |             |                                                                                                                                                                                                       |        |  |
| Steam hose SG, length 2.5 m              | 12        | 4.322-046.0 | Connection hose with handle and switch, length 2.5 m.                                                                                                                                                 |        |  |
| Flat brush                               | 13        | 9.765-782.0 | Flat brush with heat-resistant bristles for steam cleaners from Kärcher. For the efficient and gentle cleaning of narrow areas, as well as corners and edges, without chemicals.                      | •      |  |
| Floor nozzle SG 4/4                      | 14        | 2.885-465.0 | New, innovative floor tool for even better cleaning results - thanks to optimised steam utilisation and larger cleaning surface.                                                                      |        |  |