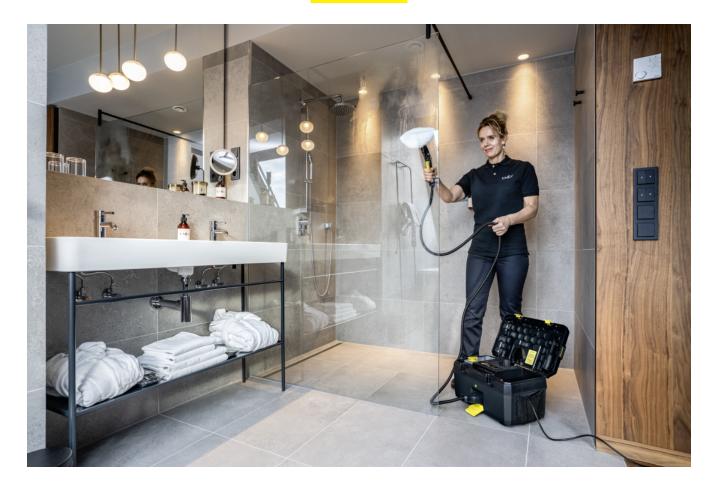

### **SG 4/2 CLASSIC ANNIVERSARY EDITION**

Compact and easy to use: the SG 4/2 Classic Anniversary Edition steam cleaner in black with a unique all-in-one box design and VapoHydro function for chemical-free cleaning.

#### VapoHydro function

- Powerful cleaning combination of steam and hot water.
- Dissolved dirt is easily rinsed away.
- Increases the cleaning power on very stubborn dirt.