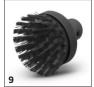

# ACCESSORIES FOR SG 4/2 CLASSIC ANNIVERSARY EDITION 1.092-303.0

|                                          |           |             |                                                                                                                                                                                                       | $\top$ |  |
|------------------------------------------|-----------|-------------|-------------------------------------------------------------------------------------------------------------------------------------------------------------------------------------------------------|--------|--|
|                                          |           |             |                                                                                                                                                                                                       |        |  |
|                                          | Order no. |             | Description                                                                                                                                                                                           |        |  |
| STEAM CLEANER / STEAM VACUUM CLEANER     | / IRON    | ING STATION |                                                                                                                                                                                                       |        |  |
| Nozzles                                  |           |             |                                                                                                                                                                                                       |        |  |
| Power nozzle set                         | 1         | 2.863-263.0 | The power nozzle set contains a power nozzle incl. extension piece. Perfect for effortless, eco-friendly cleaning in hard-to-reach areas, e.g. corners and crevices.                                  | •      |  |
| Hand nozzle                              | 2         | 2.884-280.0 | Hand tool with additional brushes for cleaning small areas such as shower cubicles, wall tiles, etc. Suitable for use with or without cover.                                                          | •      |  |
| Detail nozzle                            | 3         | 2.884-281.0 | Ideal for cleaning in crevices, corners, edges and other difficult to reach areas. Together with the round brush, the applications are numerous.                                                      | •      |  |
| Window nozzle                            | 4         | 2.863-025.0 | Window nozzle for very easy and deep cleaning of glass, windows or mirrors with the steam cleaner.                                                                                                    |        |  |
| Miscellaneous                            |           | <u>'</u>    |                                                                                                                                                                                                       |        |  |
| Garment Steamer                          | 5         | 2.863-332.0 | The garment Steamer is a steamer attachment, suitable for all Kärcher steam cleaners. Smooths out creases in garments using steam for effective results. Also ideal for freshening up other textiles. |        |  |
| Sets of brushes                          |           | •           |                                                                                                                                                                                                       |        |  |
| Crevice brush set                        | 6         | 2.863-324.0 | Effortless and efficient crevice cleaning, all without chemicals: The practical crevice brush set comprises four black sets of crevice bristles and is perfect for cleaning tile joints.              |        |  |
| Power brush set                          | 7         | 2.863-335.0 | With the power brush kit, even stubborn dirt and encrustations are removed quickly and easily and without leaving any residue. Particularly suitable for use on oven racks or barbecue grills.        | t      |  |
| Round brush set                          | 8         | 2.863-264.0 | Practical round brush set with two black and two yellow brushes – perfect for use in different areas.                                                                                                 |        |  |
| Big round brush                          | 9         | 2.863-022.0 | Use the large round brush to clean large areas in less time.                                                                                                                                          |        |  |
| Cloth kit                                |           | I.          |                                                                                                                                                                                                       |        |  |
| Hand nozzle cover set                    | 10        | 2.863-344.0 | Set containing two covers for the hand nozzle. The covers are made from premium microfibre – to loosen and pick up even more dirt.                                                                    |        |  |
| Microfibre cover set for the hand nozzle | 11        | 2.863-270.0 | The set with two covers for the hand nozzle. The covers are made of high-quality microfibre – for the best results when loosening and picking up dirt.                                                |        |  |
| STEAM CLEANERS/STEAM VACUUM CLEANER      | RS        |             |                                                                                                                                                                                                       |        |  |
| Steam hose SG, length 2.5 m              | 12        | 4.322-046.0 | Connection hose with handle and switch, length 2.5 m.                                                                                                                                                 |        |  |
| Flat brush                               | 13        | 9.765-782.0 | Flat brush with heat-resistant bristles for steam cleaners from Kärcher. For the efficient and gentle cleaning of narrow areas, as well as corners and edges, without chemicals.                      | •      |  |
| Floor nozzle SG 4/4                      | 14        | 2.885-465.0 | New, innovative floor tool for even better cleaning results - thanks to optimised steam utilisation and larger cleaning surface.                                                                      |        |  |