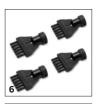

# ACCESSORIES FOR SG 4/2 CLASSIC ANNIVERSARY EDITION 1.092-303.0

|                                          |           |             |                                                                                                                                                                                                       | $\top$ |  |
|------------------------------------------|-----------|-------------|-------------------------------------------------------------------------------------------------------------------------------------------------------------------------------------------------------|--------|--|
|                                          |           |             |                                                                                                                                                                                                       |        |  |
|                                          | Order no. |             | Description                                                                                                                                                                                           |        |  |
| STEAM CLEANER / STEAM VACUUM CLEANER     | / IRON    | ING STATION |                                                                                                                                                                                                       |        |  |
| Nozzles                                  |           |             |                                                                                                                                                                                                       |        |  |
| Power nozzle set                         | 1         | 2.863-263.0 | The power nozzle set contains a power nozzle incl. extension piece. Perfect for effortless, eco-friendly cleaning in hard-to-reach areas, e.g. corners and crevices.                                  | •      |  |
| Hand nozzle                              | 2         | 2.884-280.0 | Hand tool with additional brushes for cleaning small areas such as shower cubicles, wall tiles, etc. Suitable for use with or without cover.                                                          | •      |  |
| Detail nozzle                            | 3         | 2.884-281.0 | Ideal for cleaning in crevices, corners, edges and other difficult to reach areas. Together with the round brush, the applications are numerous.                                                      | •      |  |
| Window nozzle                            | 4         | 2.863-025.0 | Window nozzle for very easy and deep cleaning of glass, windows or mirrors with the steam cleaner.                                                                                                    |        |  |
| Miscellaneous                            |           | <u>'</u>    |                                                                                                                                                                                                       |        |  |
| Garment Steamer                          | 5         | 2.863-332.0 | The garment Steamer is a steamer attachment, suitable for all Kärcher steam cleaners. Smooths out creases in garments using steam for effective results. Also ideal for freshening up other textiles. |        |  |
| Sets of brushes                          |           | •           |                                                                                                                                                                                                       |        |  |
| Crevice brush set                        | 6         | 2.863-324.0 | Effortless and efficient crevice cleaning, all without chemicals: The practical crevice brush set comprises four black sets of crevice bristles and is perfect for cleaning tile joints.              |        |  |
| Power brush set                          | 7         | 2.863-335.0 | With the power brush kit, even stubborn dirt and encrustations are removed quickly and easily and without leaving any residue. Particularly suitable for use on oven racks or barbecue grills.        | t      |  |
| Round brush set                          | 8         | 2.863-264.0 | Practical round brush set with two black and two yellow brushes – perfect for use in different areas.                                                                                                 |        |  |
| Big round brush                          | 9         | 2.863-022.0 | Use the large round brush to clean large areas in less time.                                                                                                                                          |        |  |
| Cloth kit                                |           | I.          |                                                                                                                                                                                                       |        |  |
| Hand nozzle cover set                    | 10        | 2.863-344.0 | Set containing two covers for the hand nozzle. The covers are made from premium microfibre – to loosen and pick up even more dirt.                                                                    |        |  |
| Microfibre cover set for the hand nozzle | 11        | 2.863-270.0 | The set with two covers for the hand nozzle. The covers are made of high-quality microfibre – for the best results when loosening and picking up dirt.                                                |        |  |
| STEAM CLEANERS/STEAM VACUUM CLEANER      | RS        |             |                                                                                                                                                                                                       |        |  |
| Steam hose SG, length 2.5 m              | 12        | 4.322-046.0 | Connection hose with handle and switch, length 2.5 m.                                                                                                                                                 |        |  |
| Flat brush                               | 13        | 9.765-782.0 | Flat brush with heat-resistant bristles for steam cleaners from Kärcher. For the efficient and gentle cleaning of narrow areas, as well as corners and edges, without chemicals.                      | •      |  |
| Floor nozzle SG 4/4                      | 14        | 2.885-465.0 | New, innovative floor tool for even better cleaning results - thanks to optimised steam utilisation and larger cleaning surface.                                                                      |        |  |