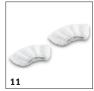

# ACCESSORIES FOR SG 4/2 CLASSIC ANNIVERSARY EDITION 1.092-303.0

|                                          |           |             |                                                                                                                                                                                                       | $\top$ |  |
|------------------------------------------|-----------|-------------|-------------------------------------------------------------------------------------------------------------------------------------------------------------------------------------------------------|--------|--|
|                                          |           |             |                                                                                                                                                                                                       |        |  |
|                                          | Order no. |             | Description                                                                                                                                                                                           |        |  |
| STEAM CLEANER / STEAM VACUUM CLEANER     | / IRON    | ING STATION |                                                                                                                                                                                                       |        |  |
| Nozzles                                  |           |             |                                                                                                                                                                                                       |        |  |
| Power nozzle set                         | 1         | 2.863-263.0 | The power nozzle set contains a power nozzle incl. extension piece. Perfect for effortless, eco-friendly cleaning in hard-to-reach areas, e.g. corners and crevices.                                  | •      |  |
| Hand nozzle                              | 2         | 2.884-280.0 | Hand tool with additional brushes for cleaning small areas such as shower cubicles, wall tiles, etc. Suitable for use with or without cover.                                                          | •      |  |
| Detail nozzle                            | 3         | 2.884-281.0 | Ideal for cleaning in crevices, corners, edges and other difficult to reach areas. Together with the round brush, the applications are numerous.                                                      | •      |  |
| Window nozzle                            | 4         | 2.863-025.0 | Window nozzle for very easy and deep cleaning of glass, windows or mirrors with the steam cleaner.                                                                                                    |        |  |
| Miscellaneous                            |           | <u>'</u>    |                                                                                                                                                                                                       |        |  |
| Garment Steamer                          | 5         | 2.863-332.0 | The garment Steamer is a steamer attachment, suitable for all Kärcher steam cleaners. Smooths out creases in garments using steam for effective results. Also ideal for freshening up other textiles. |        |  |
| Sets of brushes                          |           | •           |                                                                                                                                                                                                       |        |  |
| Crevice brush set                        | 6         | 2.863-324.0 | Effortless and efficient crevice cleaning, all without chemicals: The practical crevice brush set comprises four black sets of crevice bristles and is perfect for cleaning tile joints.              |        |  |
| Power brush set                          | 7         | 2.863-335.0 | With the power brush kit, even stubborn dirt and encrustations are removed quickly and easily and without leaving any residue. Particularly suitable for use on oven racks or barbecue grills.        | t      |  |
| Round brush set                          | 8         | 2.863-264.0 | Practical round brush set with two black and two yellow brushes – perfect for use in different areas.                                                                                                 |        |  |
| Big round brush                          | 9         | 2.863-022.0 | Use the large round brush to clean large areas in less time.                                                                                                                                          |        |  |
| Cloth kit                                |           | I.          |                                                                                                                                                                                                       |        |  |
| Hand nozzle cover set                    | 10        | 2.863-344.0 | Set containing two covers for the hand nozzle. The covers are made from premium microfibre – to loosen and pick up even more dirt.                                                                    |        |  |
| Microfibre cover set for the hand nozzle | 11        | 2.863-270.0 | The set with two covers for the hand nozzle. The covers are made of high-quality microfibre – for the best results when loosening and picking up dirt.                                                |        |  |
| STEAM CLEANERS/STEAM VACUUM CLEANER      | RS        |             |                                                                                                                                                                                                       |        |  |
| Steam hose SG, length 2.5 m              | 12        | 4.322-046.0 | Connection hose with handle and switch, length 2.5 m.                                                                                                                                                 |        |  |
| Flat brush                               | 13        | 9.765-782.0 | Flat brush with heat-resistant bristles for steam cleaners from Kärcher. For the efficient and gentle cleaning of narrow areas, as well as corners and edges, without chemicals.                      | •      |  |
| Floor nozzle SG 4/4                      | 14        | 2.885-465.0 | New, innovative floor tool for even better cleaning results - thanks to optimised steam utilisation and larger cleaning surface.                                                                      |        |  |