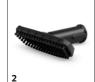

# ACCESSORIES FOR SG 4/2 CLASSIC ANNIVERSARY EDITION 1.092-303.0

|                                          |           |             |                                                                                                                                                                                                       | $\top$ |  |
|------------------------------------------|-----------|-------------|-------------------------------------------------------------------------------------------------------------------------------------------------------------------------------------------------------|--------|--|
|                                          |           |             |                                                                                                                                                                                                       |        |  |
|                                          | Order no. |             | Description                                                                                                                                                                                           |        |  |
| STEAM CLEANER / STEAM VACUUM CLEANER     | / IRON    | ING STATION |                                                                                                                                                                                                       |        |  |
| Nozzles                                  |           |             |                                                                                                                                                                                                       |        |  |
| Power nozzle set                         | 1         | 2.863-263.0 | The power nozzle set contains a power nozzle incl. extension piece. Perfect for effortless, eco-friendly cleaning in hard-to-reach areas, e.g. corners and crevices.                                  | •      |  |
| Hand nozzle                              | 2         | 2.884-280.0 | Hand tool with additional brushes for cleaning small areas such as shower cubicles, wall tiles, etc. Suitable for use with or without cover.                                                          | •      |  |
| Detail nozzle                            | 3         | 2.884-281.0 | Ideal for cleaning in crevices, corners, edges and other difficult to reach areas. Together with the round brush, the applications are numerous.                                                      | •      |  |
| Window nozzle                            | 4         | 2.863-025.0 | Window nozzle for very easy and deep cleaning of glass, windows or mirrors with the steam cleaner.                                                                                                    |        |  |
| Miscellaneous                            |           | <u>'</u>    |                                                                                                                                                                                                       |        |  |
| Garment Steamer                          | 5         | 2.863-332.0 | The garment Steamer is a steamer attachment, suitable for all Kärcher steam cleaners. Smooths out creases in garments using steam for effective results. Also ideal for freshening up other textiles. |        |  |
| Sets of brushes                          |           | •           |                                                                                                                                                                                                       |        |  |
| Crevice brush set                        | 6         | 2.863-324.0 | Effortless and efficient crevice cleaning, all without chemicals: The practical crevice brush set comprises four black sets of crevice bristles and is perfect for cleaning tile joints.              |        |  |
| Power brush set                          | 7         | 2.863-335.0 | With the power brush kit, even stubborn dirt and encrustations are removed quickly and easily and without leaving any residue. Particularly suitable for use on oven racks or barbecue grills.        | t      |  |
| Round brush set                          | 8         | 2.863-264.0 | Practical round brush set with two black and two yellow brushes – perfect for use in different areas.                                                                                                 |        |  |
| Big round brush                          | 9         | 2.863-022.0 | Use the large round brush to clean large areas in less time.                                                                                                                                          |        |  |
| Cloth kit                                |           | I.          |                                                                                                                                                                                                       |        |  |
| Hand nozzle cover set                    | 10        | 2.863-344.0 | Set containing two covers for the hand nozzle. The covers are made from premium microfibre – to loosen and pick up even more dirt.                                                                    |        |  |
| Microfibre cover set for the hand nozzle | 11        | 2.863-270.0 | The set with two covers for the hand nozzle. The covers are made of high-quality microfibre – for the best results when loosening and picking up dirt.                                                |        |  |
| STEAM CLEANERS/STEAM VACUUM CLEANER      | RS        |             |                                                                                                                                                                                                       |        |  |
| Steam hose SG, length 2.5 m              | 12        | 4.322-046.0 | Connection hose with handle and switch, length 2.5 m.                                                                                                                                                 |        |  |
| Flat brush                               | 13        | 9.765-782.0 | Flat brush with heat-resistant bristles for steam cleaners from Kärcher. For the efficient and gentle cleaning of narrow areas, as well as corners and edges, without chemicals.                      | •      |  |
| Floor nozzle SG 4/4                      | 14        | 2.885-465.0 | New, innovative floor tool for even better cleaning results - thanks to optimised steam utilisation and larger cleaning surface.                                                                      |        |  |