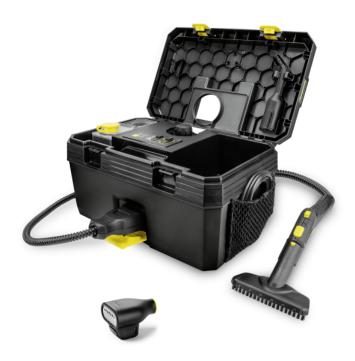

### **SG 4/2 CLASSIC ANNIVERSARY EDITION**

Compact and easy to use: the SG 4/2 Classic Anniversary Edition steam cleaner in black with a unique all-in-one box design and VapoHydro function for chemical-free cleaning.

1.092-303.0

- Compact all-in-one box design
- VapoHydro function
- 90 years of Kärcher: anniversary edition in black

| Technical data             |     |                 |
|----------------------------|-----|-----------------|
| EAN code                   |     | 4066529149909   |
| Boiler capacity            | 1   | 0.5             |
| Tank capacity              | I   | 1.5             |
| Steam pressure             | bar | max. 4          |
| Heating output             | W   | 2250            |
| Boiler temperature         | °C  | max. 145        |
| Cable length               | m   | 5               |
| Voltage                    | V   | 220 - 240       |
| Frequency                  | Hz  | 50              |
| Colour                     |     | Black           |
| Weight without accessories | kg  | 7.1             |
| Weight incl. packaging     | kg  | 9.5             |
| Dimensions (L × W × H)     | mm  | 460 × 298 × 265 |

| Equipment                        |    |     |
|----------------------------------|----|-----|
| Ergonomic carrying handle        |    |     |
| Hand nozzle with brush           | mm | 165 |
| Steam hose with trigger gun      | m  | 2.5 |
| Garment steamer                  |    | •   |
| Power nozzle                     |    |     |
| Point jet nozzle, long           |    | •   |
| Microfibre cover for hand nozzle |    |     |
| Net bag for accessories          |    |     |
| Included in the scope of supply. |    |     |

#### Compact all-in-one box design

- Long-lasting, robust and thus very economical machine.
- Space-saving, comfortable storage of the accessories in the machine itself.
- Can be easily transported with one hand thanks to the low weight (7.5 kg).