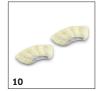

# ACCESSORIES FOR SG 4/2 CLASSIC ANNIVERSARY EDITION 1.092-303.0

|                                          |           |             |                                                                                                                                                                                                       | $\top$ |  |
|------------------------------------------|-----------|-------------|-------------------------------------------------------------------------------------------------------------------------------------------------------------------------------------------------------|--------|--|
|                                          |           |             |                                                                                                                                                                                                       |        |  |
|                                          | Order no. |             | Description                                                                                                                                                                                           |        |  |
| STEAM CLEANER / STEAM VACUUM CLEANER     | / IRON    | ING STATION |                                                                                                                                                                                                       |        |  |
| Nozzles                                  |           |             |                                                                                                                                                                                                       |        |  |
| Power nozzle set                         | 1         | 2.863-263.0 | The power nozzle set contains a power nozzle incl. extension piece. Perfect for effortless, eco-friendly cleaning in hard-to-reach areas, e.g. corners and crevices.                                  | •      |  |
| Hand nozzle                              | 2         | 2.884-280.0 | Hand tool with additional brushes for cleaning small areas such as shower cubicles, wall tiles, etc. Suitable for use with or without cover.                                                          | •      |  |
| Detail nozzle                            | 3         | 2.884-281.0 | Ideal for cleaning in crevices, corners, edges and other difficult to reach areas. Together with the round brush, the applications are numerous.                                                      | •      |  |
| Window nozzle                            | 4         | 2.863-025.0 | Window nozzle for very easy and deep cleaning of glass, windows or mirrors with the steam cleaner.                                                                                                    |        |  |
| Miscellaneous                            |           | <u>'</u>    |                                                                                                                                                                                                       |        |  |
| Garment Steamer                          | 5         | 2.863-332.0 | The garment Steamer is a steamer attachment, suitable for all Kärcher steam cleaners. Smooths out creases in garments using steam for effective results. Also ideal for freshening up other textiles. |        |  |
| Sets of brushes                          |           | •           |                                                                                                                                                                                                       |        |  |
| Crevice brush set                        | 6         | 2.863-324.0 | Effortless and efficient crevice cleaning, all without chemicals: The practical crevice brush set comprises four black sets of crevice bristles and is perfect for cleaning tile joints.              |        |  |
| Power brush set                          | 7         | 2.863-335.0 | With the power brush kit, even stubborn dirt and encrustations are removed quickly and easily and without leaving any residue. Particularly suitable for use on oven racks or barbecue grills.        | t      |  |
| Round brush set                          | 8         | 2.863-264.0 | Practical round brush set with two black and two yellow brushes – perfect for use in different areas.                                                                                                 |        |  |
| Big round brush                          | 9         | 2.863-022.0 | Use the large round brush to clean large areas in less time.                                                                                                                                          |        |  |
| Cloth kit                                |           | I.          |                                                                                                                                                                                                       |        |  |
| Hand nozzle cover set                    | 10        | 2.863-344.0 | Set containing two covers for the hand nozzle. The covers are made from premium microfibre – to loosen and pick up even more dirt.                                                                    |        |  |
| Microfibre cover set for the hand nozzle | 11        | 2.863-270.0 | The set with two covers for the hand nozzle. The covers are made of high-quality microfibre – for the best results when loosening and picking up dirt.                                                |        |  |
| STEAM CLEANERS/STEAM VACUUM CLEANER      | RS        |             |                                                                                                                                                                                                       |        |  |
| Steam hose SG, length 2.5 m              | 12        | 4.322-046.0 | Connection hose with handle and switch, length 2.5 m.                                                                                                                                                 |        |  |
| Flat brush                               | 13        | 9.765-782.0 | Flat brush with heat-resistant bristles for steam cleaners from Kärcher. For the efficient and gentle cleaning of narrow areas, as well as corners and edges, without chemicals.                      | •      |  |
| Floor nozzle SG 4/4                      | 14        | 2.885-465.0 | New, innovative floor tool for even better cleaning results - thanks to optimised steam utilisation and larger cleaning surface.                                                                      |        |  |