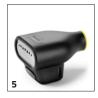

# ACCESSORIES FOR SG 4/2 CLASSIC ANNIVERSARY EDITION 1.092-303.0

|                                          |           |             |                                                                                                                                                                                                       | $\top$ |  |
|------------------------------------------|-----------|-------------|-------------------------------------------------------------------------------------------------------------------------------------------------------------------------------------------------------|--------|--|
|                                          |           |             |                                                                                                                                                                                                       |        |  |
|                                          | Order no. |             | Description                                                                                                                                                                                           |        |  |
| STEAM CLEANER / STEAM VACUUM CLEANER     | / IRON    | ING STATION |                                                                                                                                                                                                       |        |  |
| Nozzles                                  |           |             |                                                                                                                                                                                                       |        |  |
| Power nozzle set                         | 1         | 2.863-263.0 | The power nozzle set contains a power nozzle incl. extension piece. Perfect for effortless, eco-friendly cleaning in hard-to-reach areas, e.g. corners and crevices.                                  | •      |  |
| Hand nozzle                              | 2         | 2.884-280.0 | Hand tool with additional brushes for cleaning small areas such as shower cubicles, wall tiles, etc. Suitable for use with or without cover.                                                          | •      |  |
| Detail nozzle                            | 3         | 2.884-281.0 | Ideal for cleaning in crevices, corners, edges and other difficult to reach areas. Together with the round brush, the applications are numerous.                                                      | •      |  |
| Window nozzle                            | 4         | 2.863-025.0 | Window nozzle for very easy and deep cleaning of glass, windows or mirrors with the steam cleaner.                                                                                                    |        |  |
| Miscellaneous                            |           | <u>'</u>    |                                                                                                                                                                                                       |        |  |
| Garment Steamer                          | 5         | 2.863-332.0 | The garment Steamer is a steamer attachment, suitable for all Kärcher steam cleaners. Smooths out creases in garments using steam for effective results. Also ideal for freshening up other textiles. |        |  |
| Sets of brushes                          |           | •           |                                                                                                                                                                                                       |        |  |
| Crevice brush set                        | 6         | 2.863-324.0 | Effortless and efficient crevice cleaning, all without chemicals: The practical crevice brush set comprises four black sets of crevice bristles and is perfect for cleaning tile joints.              |        |  |
| Power brush set                          | 7         | 2.863-335.0 | With the power brush kit, even stubborn dirt and encrustations are removed quickly and easily and without leaving any residue. Particularly suitable for use on oven racks or barbecue grills.        | t      |  |
| Round brush set                          | 8         | 2.863-264.0 | Practical round brush set with two black and two yellow brushes – perfect for use in different areas.                                                                                                 |        |  |
| Big round brush                          | 9         | 2.863-022.0 | Use the large round brush to clean large areas in less time.                                                                                                                                          |        |  |
| Cloth kit                                |           | I.          |                                                                                                                                                                                                       |        |  |
| Hand nozzle cover set                    | 10        | 2.863-344.0 | Set containing two covers for the hand nozzle. The covers are made from premium microfibre – to loosen and pick up even more dirt.                                                                    |        |  |
| Microfibre cover set for the hand nozzle | 11        | 2.863-270.0 | The set with two covers for the hand nozzle. The covers are made of high-quality microfibre – for the best results when loosening and picking up dirt.                                                |        |  |
| STEAM CLEANERS/STEAM VACUUM CLEANER      | RS        |             |                                                                                                                                                                                                       |        |  |
| Steam hose SG, length 2.5 m              | 12        | 4.322-046.0 | Connection hose with handle and switch, length 2.5 m.                                                                                                                                                 |        |  |
| Flat brush                               | 13        | 9.765-782.0 | Flat brush with heat-resistant bristles for steam cleaners from Kärcher. For the efficient and gentle cleaning of narrow areas, as well as corners and edges, without chemicals.                      | •      |  |
| Floor nozzle SG 4/4                      | 14        | 2.885-465.0 | New, innovative floor tool for even better cleaning results - thanks to optimised steam utilisation and larger cleaning surface.                                                                      |        |  |