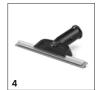

# ACCESSORIES FOR SG 4/2 CLASSIC ANNIVERSARY EDITION 1.092-303.0

|                                          |           |             |                                                                                                                                                                                                       | $\top$ |  |
|------------------------------------------|-----------|-------------|-------------------------------------------------------------------------------------------------------------------------------------------------------------------------------------------------------|--------|--|
|                                          |           |             |                                                                                                                                                                                                       |        |  |
|                                          | Order no. |             | Description                                                                                                                                                                                           |        |  |
| STEAM CLEANER / STEAM VACUUM CLEANER     | / IRON    | ING STATION |                                                                                                                                                                                                       |        |  |
| Nozzles                                  |           |             |                                                                                                                                                                                                       |        |  |
| Power nozzle set                         | 1         | 2.863-263.0 | The power nozzle set contains a power nozzle incl. extension piece. Perfect for effortless, eco-friendly cleaning in hard-to-reach areas, e.g. corners and crevices.                                  | •      |  |
| Hand nozzle                              | 2         | 2.884-280.0 | Hand tool with additional brushes for cleaning small areas such as shower cubicles, wall tiles, etc. Suitable for use with or without cover.                                                          | •      |  |
| Detail nozzle                            | 3         | 2.884-281.0 | Ideal for cleaning in crevices, corners, edges and other difficult to reach areas. Together with the round brush, the applications are numerous.                                                      | •      |  |
| Window nozzle                            | 4         | 2.863-025.0 | Window nozzle for very easy and deep cleaning of glass, windows or mirrors with the steam cleaner.                                                                                                    |        |  |
| Miscellaneous                            |           | <u>'</u>    |                                                                                                                                                                                                       |        |  |
| Garment Steamer                          | 5         | 2.863-332.0 | The garment Steamer is a steamer attachment, suitable for all Kärcher steam cleaners. Smooths out creases in garments using steam for effective results. Also ideal for freshening up other textiles. |        |  |
| Sets of brushes                          |           | •           |                                                                                                                                                                                                       |        |  |
| Crevice brush set                        | 6         | 2.863-324.0 | Effortless and efficient crevice cleaning, all without chemicals: The practical crevice brush set comprises four black sets of crevice bristles and is perfect for cleaning tile joints.              |        |  |
| Power brush set                          | 7         | 2.863-335.0 | With the power brush kit, even stubborn dirt and encrustations are removed quickly and easily and without leaving any residue. Particularly suitable for use on oven racks or barbecue grills.        | t      |  |
| Round brush set                          | 8         | 2.863-264.0 | Practical round brush set with two black and two yellow brushes – perfect for use in different areas.                                                                                                 |        |  |
| Big round brush                          | 9         | 2.863-022.0 | Use the large round brush to clean large areas in less time.                                                                                                                                          |        |  |
| Cloth kit                                |           | I.          |                                                                                                                                                                                                       |        |  |
| Hand nozzle cover set                    | 10        | 2.863-344.0 | Set containing two covers for the hand nozzle. The covers are made from premium microfibre – to loosen and pick up even more dirt.                                                                    |        |  |
| Microfibre cover set for the hand nozzle | 11        | 2.863-270.0 | The set with two covers for the hand nozzle. The covers are made of high-quality microfibre – for the best results when loosening and picking up dirt.                                                |        |  |
| STEAM CLEANERS/STEAM VACUUM CLEANER      | RS        |             |                                                                                                                                                                                                       |        |  |
| Steam hose SG, length 2.5 m              | 12        | 4.322-046.0 | Connection hose with handle and switch, length 2.5 m.                                                                                                                                                 |        |  |
| Flat brush                               | 13        | 9.765-782.0 | Flat brush with heat-resistant bristles for steam cleaners from Kärcher. For the efficient and gentle cleaning of narrow areas, as well as corners and edges, without chemicals.                      | •      |  |
| Floor nozzle SG 4/4                      | 14        | 2.885-465.0 | New, innovative floor tool for even better cleaning results - thanks to optimised steam utilisation and larger cleaning surface.                                                                      |        |  |