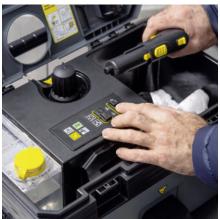

#### Simple operating concept

- Convenient pressure switch for switching the steam cleaner on and off.
- LEDs indicate readiness for use, water shortage and service interval.