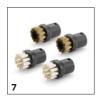

# ACCESSORIES FOR SG 4/2 CLASSIC ANNIVERSARY EDITION 1.092-303.0

|                                          |           |             |                                                                                                                                                                                                       | $\top$ |  |
|------------------------------------------|-----------|-------------|-------------------------------------------------------------------------------------------------------------------------------------------------------------------------------------------------------|--------|--|
|                                          |           |             |                                                                                                                                                                                                       |        |  |
|                                          | Order no. |             | Description                                                                                                                                                                                           |        |  |
| STEAM CLEANER / STEAM VACUUM CLEANER     | / IRON    | ING STATION |                                                                                                                                                                                                       |        |  |
| Nozzles                                  |           |             |                                                                                                                                                                                                       |        |  |
| Power nozzle set                         | 1         | 2.863-263.0 | The power nozzle set contains a power nozzle incl. extension piece. Perfect for effortless, eco-friendly cleaning in hard-to-reach areas, e.g. corners and crevices.                                  | •      |  |
| Hand nozzle                              | 2         | 2.884-280.0 | Hand tool with additional brushes for cleaning small areas such as shower cubicles, wall tiles, etc. Suitable for use with or without cover.                                                          | •      |  |
| Detail nozzle                            | 3         | 2.884-281.0 | Ideal for cleaning in crevices, corners, edges and other difficult to reach areas. Together with the round brush, the applications are numerous.                                                      | •      |  |
| Window nozzle                            | 4         | 2.863-025.0 | Window nozzle for very easy and deep cleaning of glass, windows or mirrors with the steam cleaner.                                                                                                    |        |  |
| Miscellaneous                            |           | <u>'</u>    |                                                                                                                                                                                                       |        |  |
| Garment Steamer                          | 5         | 2.863-332.0 | The garment Steamer is a steamer attachment, suitable for all Kärcher steam cleaners. Smooths out creases in garments using steam for effective results. Also ideal for freshening up other textiles. |        |  |
| Sets of brushes                          |           | •           |                                                                                                                                                                                                       |        |  |
| Crevice brush set                        | 6         | 2.863-324.0 | Effortless and efficient crevice cleaning, all without chemicals: The practical crevice brush set comprises four black sets of crevice bristles and is perfect for cleaning tile joints.              |        |  |
| Power brush set                          | 7         | 2.863-335.0 | With the power brush kit, even stubborn dirt and encrustations are removed quickly and easily and without leaving any residue. Particularly suitable for use on oven racks or barbecue grills.        | t      |  |
| Round brush set                          | 8         | 2.863-264.0 | Practical round brush set with two black and two yellow brushes – perfect for use in different areas.                                                                                                 |        |  |
| Big round brush                          | 9         | 2.863-022.0 | Use the large round brush to clean large areas in less time.                                                                                                                                          |        |  |
| Cloth kit                                |           | I.          |                                                                                                                                                                                                       |        |  |
| Hand nozzle cover set                    | 10        | 2.863-344.0 | Set containing two covers for the hand nozzle. The covers are made from premium microfibre – to loosen and pick up even more dirt.                                                                    |        |  |
| Microfibre cover set for the hand nozzle | 11        | 2.863-270.0 | The set with two covers for the hand nozzle. The covers are made of high-quality microfibre – for the best results when loosening and picking up dirt.                                                |        |  |
| STEAM CLEANERS/STEAM VACUUM CLEANER      | RS        |             |                                                                                                                                                                                                       |        |  |
| Steam hose SG, length 2.5 m              | 12        | 4.322-046.0 | Connection hose with handle and switch, length 2.5 m.                                                                                                                                                 |        |  |
| Flat brush                               | 13        | 9.765-782.0 | Flat brush with heat-resistant bristles for steam cleaners from Kärcher. For the efficient and gentle cleaning of narrow areas, as well as corners and edges, without chemicals.                      | •      |  |
| Floor nozzle SG 4/4                      | 14        | 2.885-465.0 | New, innovative floor tool for even better cleaning results - thanks to optimised steam utilisation and larger cleaning surface.                                                                      |        |  |