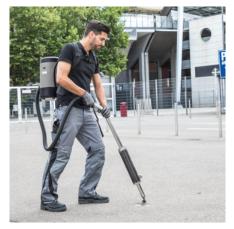

## SGG 1

The innovative SGG 1 steam cleaner (battery powered backpack unit) removes dried chewing gum from a variety of surfaces with a combination of steam and a biological cleaning agent.

#### Cordless working

• Optimal working radius coupled with excellent productivity.