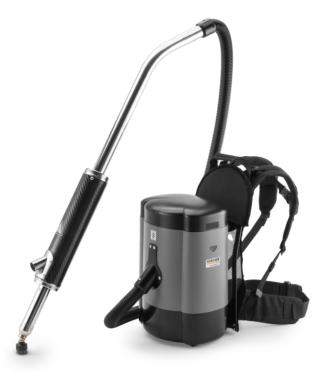

## SGG 1

The innovative SGG 1 steam cleaner (battery powered backpack unit) removes dried chewing gum from a variety of surfaces with a combination of steam and a biological cleaning agent.

#### 1.092-900.0

- Long runtime thanks to the powerful lithium-ion battery
- Comprehensive Consumable Kit
- Comfortable, convenient, ergonomically designed backpack system

| -                                |        |                     |
|----------------------------------|--------|---------------------|
| Technical data                   |        |                     |
| EAN code                         |        | 4054278277424       |
| Sound pressure level             | dB(A)  | 70                  |
| Heating output                   | W      | 1.5                 |
| Battery type                     |        | Lithium-ion battery |
| Voltage                          | V      | 14.8                |
| Capacity                         | Ah     | 9                   |
| Battery run time                 | h      | 8                   |
| Power supply for battery charger | V / Hz | 110 - 240 / 50 - 60 |
| Weight without accessories       | kg     | 9.5                 |
| Weight incl. packaging           | kg     | 13.4                |
| Dimensions (L × W × H)           | mm     | 250 × 300 × 550     |
|                                  |        |                     |

| Equipment                        |   |     |  |
|----------------------------------|---|-----|--|
| Battery charger                  |   |     |  |
| Steam hose                       | m | 1.6 |  |
| Steam lance                      | m | 1.2 |  |
| Included in the scope of supply. |   |     |  |