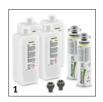

## ACCESSORIES FOR SGG 1 1.092-900.0

|                                      |   | Order no.   | Description                                                                                                                                                    |  |
|--------------------------------------|---|-------------|----------------------------------------------------------------------------------------------------------------------------------------------------------------|--|
| STEAM CLEANERS/STEAM VACUUM CLEANERS |   |             |                                                                                                                                                                |  |
| Consumables kit                      | 1 | 4.071-252.0 | The consumable kit for our SGG 1 gum remover includes four bottles of biological detergent, two butane or propane cartridges, and two stainless steel brushes. |  |
| Brush Set, stainless steel           | 2 | 6.425-030.0 | High-quality brush set made from long-lasting stainless steel.                                                                                                 |  |
| Brush Set, nylon                     | 3 | 6.425-031.0 | Brush set made from high-quality and hard-wearing nylon.                                                                                                       |  |