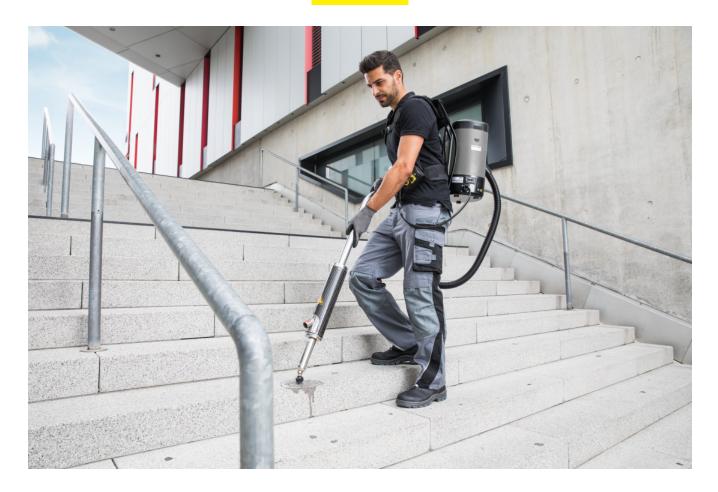

## SGG 1

The innovative SGG 1 steam cleaner (battery powered backpack unit) removes dried chewing gum from a variety of surfaces with a combination of steam and a biological cleaning agent.

#### Cordless working

• Optimal working radius coupled with excellent productivity.