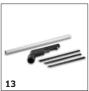

# ACCESSORIES FOR PUZZI 8/1 C 1.100-225.0

|                                                                 |    | Order no.   | Description                                                                                                                                                                                                           |     |
|-----------------------------------------------------------------|----|-------------|-----------------------------------------------------------------------------------------------------------------------------------------------------------------------------------------------------------------------|-----|
| SPRAY EXTRACTION CLEANERS                                       |    |             | ·                                                                                                                                                                                                                     | Ť   |
| Other                                                           |    |             |                                                                                                                                                                                                                       |     |
| Spray/suction gun Puzzi DN32                                    | 1  | 4.130-000.0 | Practical spray/suction gun with nominal width DN 32 for cleaning upholstery, textile surfaces and carpet with upholstery, crevice or floor nozzles of the Puzzi spray extraction cleaners from Kärcher.              |     |
| Spray/suction tube Puzzi, 775 mm long                           | 2  | 4.025-004.0 | Spray/suction tube, 775 mm in length, for Puzzi spray extraction cleaners from Kärcher. The tube is ideal for cleaning carpeted floors with the flexible floor nozzle.                                                | s [ |
| D handle for puzzi spray/suction tube                           | 3  | 4.321-001.0 | Perfect for comfortable 2-handed cleaning of carpet with Puzzi spray extraction cleaners. The D handle for left- and right-handed individuals is secured directly on the spray/suction tube with nominal width DN 32. |     |
| Upholstery tools                                                |    |             |                                                                                                                                                                                                                       |     |
| Upholstery nozzle for insertion into spray/vacuum gun for Puzzi | 4  | 4.130-001.0 | Ideal for spray extraction in confined areas: the compact, 110 mm wide upholstery nozzle for use with the spray/vacuum gun of Kärcher Puzzi spray extraction cleaners.                                                | •   |
| Hand nozzle                                                     | 5  | 4.130-116.0 | Plastic, DN 32, with transparent window. For cleaning upholstery or small areas that are hard to reach with the floor tool.                                                                                           |     |
| Crevice nozzle Puzzi                                            | 6  | 4.130-010.0 | Crevice nozzle for spray extraction machines.                                                                                                                                                                         |     |
| Spray/suction hoses                                             |    | <b>'</b>    |                                                                                                                                                                                                                       |     |
| Spray/suction hose Puzzi, 2.5 m long                            | 7  | 6.394-826.0 | Spray/suction hose, 2.5 m long. Suitable for Puzzi spray extraction cleaners from Kärcher.                                                                                                                            |     |
| Puzzi spray/suction hose, 4.0 m                                 | 8  | 6.394-375.0 | Spray/suction hose with a diameter of 32 mm and a length of 4 m. Suitable for Puzzi spray extraction cleaners from Kärcher.                                                                                           |     |
| Floor tools                                                     |    |             |                                                                                                                                                                                                                       |     |
| Carpet cleaning set with floor nozzle, 240 mm, for Puzzi        | 9  | 4.130-007.0 | Convenient carpet cleaning set for Puzzi spray extraction cleaners from Kärcher. The set consists of a flexible floor nozzle (240 mm), a spray/suction tube and a D-handle.                                           | f   |
| Flexible floor nozzle Puzzi, 240 mm wide                        | 10 | 4.130-008.0 | Floor nozzle with flexible squeegee and transparent section for optimal cleaning of carpets with the Puzzi spray extraction cleaner from Kärcher. Width: 240 mm.                                                      |     |
| Nozzle complete                                                 | 11 | 4.130-127.0 | Two-part, plastic coupling with aluminium tube.                                                                                                                                                                       | Г   |
| Hard surface adapters                                           |    | ·           |                                                                                                                                                                                                                       |     |
| Hard floor rubber adapter, small 240 mm                         | 12 | 4.762-014.0 | Hard surface adapter for floor nozzle, 240 mm.                                                                                                                                                                        |     |
| Stone carpet tools                                              |    | <u> </u>    |                                                                                                                                                                                                                       |     |
| Stone carpet, hard-surface tool                                 | 13 | 4.130-117.0 | Two-part, quick connect plastic coupling, wet floor nozzle (metal) with spray nozzle.                                                                                                                                 | Ιc  |