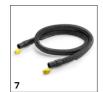

# ACCESSORIES FOR PUZZI 8/1 C 1.100-225.0

|                                                                 |    | Order no.   | Description                                                                                                                                                                                                           |     |
|-----------------------------------------------------------------|----|-------------|-----------------------------------------------------------------------------------------------------------------------------------------------------------------------------------------------------------------------|-----|
| SPRAY EXTRACTION CLEANERS                                       |    |             | ·                                                                                                                                                                                                                     | Ť   |
| Other                                                           |    |             |                                                                                                                                                                                                                       |     |
| Spray/suction gun Puzzi DN32                                    | 1  | 4.130-000.0 | Practical spray/suction gun with nominal width DN 32 for cleaning upholstery, textile surfaces and carpet with upholstery, crevice or floor nozzles of the Puzzi spray extraction cleaners from Kärcher.              |     |
| Spray/suction tube Puzzi, 775 mm long                           | 2  | 4.025-004.0 | Spray/suction tube, 775 mm in length, for Puzzi spray extraction cleaners from Kärcher. The tube is ideal for cleaning carpeted floors with the flexible floor nozzle.                                                | s [ |
| D handle for puzzi spray/suction tube                           | 3  | 4.321-001.0 | Perfect for comfortable 2-handed cleaning of carpet with Puzzi spray extraction cleaners. The D handle for left- and right-handed individuals is secured directly on the spray/suction tube with nominal width DN 32. |     |
| Upholstery tools                                                |    |             |                                                                                                                                                                                                                       |     |
| Upholstery nozzle for insertion into spray/vacuum gun for Puzzi | 4  | 4.130-001.0 | Ideal for spray extraction in confined areas: the compact, 110 mm wide upholstery nozzle for use with the spray/vacuum gun of Kärcher Puzzi spray extraction cleaners.                                                | •   |
| Hand nozzle                                                     | 5  | 4.130-116.0 | Plastic, DN 32, with transparent window. For cleaning upholstery or small areas that are hard to reach with the floor tool.                                                                                           |     |
| Crevice nozzle Puzzi                                            | 6  | 4.130-010.0 | Crevice nozzle for spray extraction machines.                                                                                                                                                                         |     |
| Spray/suction hoses                                             |    | <b>'</b>    |                                                                                                                                                                                                                       |     |
| Spray/suction hose Puzzi, 2.5 m long                            | 7  | 6.394-826.0 | Spray/suction hose, 2.5 m long. Suitable for Puzzi spray extraction cleaners from Kärcher.                                                                                                                            |     |
| Puzzi spray/suction hose, 4.0 m                                 | 8  | 6.394-375.0 | Spray/suction hose with a diameter of 32 mm and a length of 4 m. Suitable for Puzzi spray extraction cleaners from Kärcher.                                                                                           |     |
| Floor tools                                                     |    |             |                                                                                                                                                                                                                       |     |
| Carpet cleaning set with floor nozzle, 240 mm, for Puzzi        | 9  | 4.130-007.0 | Convenient carpet cleaning set for Puzzi spray extraction cleaners from Kärcher. The set consists of a flexible floor nozzle (240 mm), a spray/suction tube and a D-handle.                                           | f   |
| Flexible floor nozzle Puzzi, 240 mm wide                        | 10 | 4.130-008.0 | Floor nozzle with flexible squeegee and transparent section for optimal cleaning of carpets with the Puzzi spray extraction cleaner from Kärcher. Width: 240 mm.                                                      |     |
| Nozzle complete                                                 | 11 | 4.130-127.0 | Two-part, plastic coupling with aluminium tube.                                                                                                                                                                       | Г   |
| Hard surface adapters                                           |    | ·           |                                                                                                                                                                                                                       |     |
| Hard floor rubber adapter, small 240 mm                         | 12 | 4.762-014.0 | Hard surface adapter for floor nozzle, 240 mm.                                                                                                                                                                        |     |
| Stone carpet tools                                              |    | <u> </u>    |                                                                                                                                                                                                                       |     |
| Stone carpet, hard-surface tool                                 | 13 | 4.130-117.0 | Two-part, quick connect plastic coupling, wet floor nozzle (metal) with spray nozzle.                                                                                                                                 | Ιc  |