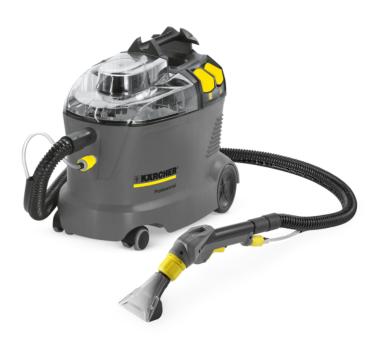

### **PUZZI 8/1 C**

The Puzzi 8/1 C is a powerful entry-level spray extraction machine. The spray extraction machine can be used for upholstery cleaning or for removing stains on carpets. Because an extremely small amount of residual moisture remains after cleaning, cleaned carpets and upholstery can be quickly used again. Equipped as standard with a spray vacuum hose and ergonomic hand nozzle.

Order no.

1.100-225.0

- Foldable cable hook
- Large foot switch
- Accessory storage for hand nozzle

| Technical data             |            |                     |
|----------------------------|------------|---------------------|
| EAN code                   |            | 4039784962200       |
| Max. area performance      | m²/h       | 12 - 18             |
| Air flow                   | I/s        | 61                  |
| Vacuum                     | mbar / kPa | 230 / 23            |
| Spray volume               | l/min      | 1                   |
| Spray pressure             | bar        | 1                   |
| Tank of fresh/dirty water  | I          | 8 / 7               |
| Turbine capacity           | W          | 1200                |
| Pump capacity              | W          | 40                  |
| Supply voltage             | V / Hz     | 220 - 240 / 50 - 60 |
| Weight without accessories | kg         | 9.8                 |
| Weight incl. packaging     | kg         | 13.4                |
| Dimensions (L × W × H)     | mm         | 530 × 330 × 440     |

| Equipment                                                     |   |     |
|---------------------------------------------------------------|---|-----|
| Power cable                                                   | m | 7.5 |
| Spray/suction hose                                            | m | 2.5 |
| Integrated accessory storage for<br>upholstery/crevice nozzle |   | •   |
| Spray/suction gun                                             |   | •   |
| Removable 2-in-1 container for<br>fresh/dirty water           |   | •   |
| Included in the scope of supply.                              |   |     |