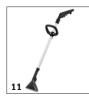

# ACCESSORIES FOR PUZZI 8/1 C 1.100-225.0

|                                                                 |    | Order no.   | Description                                                                                                                                                                                                           |     |
|-----------------------------------------------------------------|----|-------------|-----------------------------------------------------------------------------------------------------------------------------------------------------------------------------------------------------------------------|-----|
| SPRAY EXTRACTION CLEANERS                                       |    |             | ·                                                                                                                                                                                                                     | Ť   |
| Other                                                           |    |             |                                                                                                                                                                                                                       |     |
| Spray/suction gun Puzzi DN32                                    | 1  | 4.130-000.0 | Practical spray/suction gun with nominal width DN 32 for cleaning upholstery, textile surfaces and carpet with upholstery, crevice or floor nozzles of the Puzzi spray extraction cleaners from Kärcher.              |     |
| Spray/suction tube Puzzi, 775 mm long                           | 2  | 4.025-004.0 | Spray/suction tube, 775 mm in length, for Puzzi spray extraction cleaners from Kärcher. The tube is ideal for cleaning carpeted floors with the flexible floor nozzle.                                                | s [ |
| D handle for puzzi spray/suction tube                           | 3  | 4.321-001.0 | Perfect for comfortable 2-handed cleaning of carpet with Puzzi spray extraction cleaners. The D handle for left- and right-handed individuals is secured directly on the spray/suction tube with nominal width DN 32. |     |
| Upholstery tools                                                |    |             |                                                                                                                                                                                                                       |     |
| Upholstery nozzle for insertion into spray/vacuum gun for Puzzi | 4  | 4.130-001.0 | Ideal for spray extraction in confined areas: the compact, 110 mm wide upholstery nozzle for use with the spray/vacuum gun of Kärcher Puzzi spray extraction cleaners.                                                | •   |
| Hand nozzle                                                     | 5  | 4.130-116.0 | Plastic, DN 32, with transparent window. For cleaning upholstery or small areas that are hard to reach with the floor tool.                                                                                           |     |
| Crevice nozzle Puzzi                                            | 6  | 4.130-010.0 | Crevice nozzle for spray extraction machines.                                                                                                                                                                         |     |
| Spray/suction hoses                                             |    | <b>'</b>    |                                                                                                                                                                                                                       |     |
| Spray/suction hose Puzzi, 2.5 m long                            | 7  | 6.394-826.0 | Spray/suction hose, 2.5 m long. Suitable for Puzzi spray extraction cleaners from Kärcher.                                                                                                                            |     |
| Puzzi spray/suction hose, 4.0 m                                 | 8  | 6.394-375.0 | Spray/suction hose with a diameter of 32 mm and a length of 4 m. Suitable for Puzzi spray extraction cleaners from Kärcher.                                                                                           |     |
| Floor tools                                                     |    |             |                                                                                                                                                                                                                       |     |
| Carpet cleaning set with floor nozzle, 240 mm, for Puzzi        | 9  | 4.130-007.0 | Convenient carpet cleaning set for Puzzi spray extraction cleaners from Kärcher. The set consists of a flexible floor nozzle (240 mm), a spray/suction tube and a D-handle.                                           | f   |
| Flexible floor nozzle Puzzi, 240 mm wide                        | 10 | 4.130-008.0 | Floor nozzle with flexible squeegee and transparent section for optimal cleaning of carpets with the Puzzi spray extraction cleaner from Kärcher. Width: 240 mm.                                                      |     |
| Nozzle complete                                                 | 11 | 4.130-127.0 | Two-part, plastic coupling with aluminium tube.                                                                                                                                                                       | Г   |
| Hard surface adapters                                           |    | ·           |                                                                                                                                                                                                                       |     |
| Hard floor rubber adapter, small 240 mm                         | 12 | 4.762-014.0 | Hard surface adapter for floor nozzle, 240 mm.                                                                                                                                                                        |     |
| Stone carpet tools                                              |    | <u> </u>    |                                                                                                                                                                                                                       |     |
| Stone carpet, hard-surface tool                                 | 13 | 4.130-117.0 | Two-part, quick connect plastic coupling, wet floor nozzle (metal) with spray nozzle.                                                                                                                                 | Ιc  |