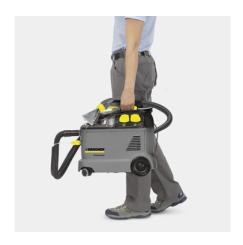

#### Low weight

- Weighing only 9.8 kilograms, this machine is around 35 percent lighter than comparable machines.
- Easily transported, even over obstacles and stairs.
- Integrated carrying handle for transport with one hand.