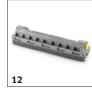

# ACCESSORIES FOR PUZZI 8/1 C 1.100-225.0

|                                                                 |    | Order no.   | Description                                                                                                                                                                                                           |     |
|-----------------------------------------------------------------|----|-------------|-----------------------------------------------------------------------------------------------------------------------------------------------------------------------------------------------------------------------|-----|
| SPRAY EXTRACTION CLEANERS                                       |    |             | ·                                                                                                                                                                                                                     | Ť   |
| Other                                                           |    |             |                                                                                                                                                                                                                       |     |
| Spray/suction gun Puzzi DN32                                    | 1  | 4.130-000.0 | Practical spray/suction gun with nominal width DN 32 for cleaning upholstery, textile surfaces and carpet with upholstery, crevice or floor nozzles of the Puzzi spray extraction cleaners from Kärcher.              |     |
| Spray/suction tube Puzzi, 775 mm long                           | 2  | 4.025-004.0 | Spray/suction tube, 775 mm in length, for Puzzi spray extraction cleaners from Kärcher. The tube is ideal for cleaning carpeted floors with the flexible floor nozzle.                                                | s [ |
| D handle for puzzi spray/suction tube                           | 3  | 4.321-001.0 | Perfect for comfortable 2-handed cleaning of carpet with Puzzi spray extraction cleaners. The D handle for left- and right-handed individuals is secured directly on the spray/suction tube with nominal width DN 32. |     |
| Upholstery tools                                                |    |             |                                                                                                                                                                                                                       |     |
| Upholstery nozzle for insertion into spray/vacuum gun for Puzzi | 4  | 4.130-001.0 | Ideal for spray extraction in confined areas: the compact, 110 mm wide upholstery nozzle for use with the spray/vacuum gun of Kärcher Puzzi spray extraction cleaners.                                                | •   |
| Hand nozzle                                                     | 5  | 4.130-116.0 | Plastic, DN 32, with transparent window. For cleaning upholstery or small areas that are hard to reach with the floor tool.                                                                                           |     |
| Crevice nozzle Puzzi                                            | 6  | 4.130-010.0 | Crevice nozzle for spray extraction machines.                                                                                                                                                                         |     |
| Spray/suction hoses                                             |    | <b>'</b>    |                                                                                                                                                                                                                       |     |
| Spray/suction hose Puzzi, 2.5 m long                            | 7  | 6.394-826.0 | Spray/suction hose, 2.5 m long. Suitable for Puzzi spray extraction cleaners from Kärcher.                                                                                                                            |     |
| Puzzi spray/suction hose, 4.0 m                                 | 8  | 6.394-375.0 | Spray/suction hose with a diameter of 32 mm and a length of 4 m. Suitable for Puzzi spray extraction cleaners from Kärcher.                                                                                           |     |
| Floor tools                                                     |    |             |                                                                                                                                                                                                                       |     |
| Carpet cleaning set with floor nozzle, 240 mm, for Puzzi        | 9  | 4.130-007.0 | Convenient carpet cleaning set for Puzzi spray extraction cleaners from Kärcher. The set consists of a flexible floor nozzle (240 mm), a spray/suction tube and a D-handle.                                           | f   |
| Flexible floor nozzle Puzzi, 240 mm wide                        | 10 | 4.130-008.0 | Floor nozzle with flexible squeegee and transparent section for optimal cleaning of carpets with the Puzzi spray extraction cleaner from Kärcher. Width: 240 mm.                                                      |     |
| Nozzle complete                                                 | 11 | 4.130-127.0 | Two-part, plastic coupling with aluminium tube.                                                                                                                                                                       | Г   |
| Hard surface adapters                                           |    | ·           |                                                                                                                                                                                                                       |     |
| Hard floor rubber adapter, small 240 mm                         | 12 | 4.762-014.0 | Hard surface adapter for floor nozzle, 240 mm.                                                                                                                                                                        |     |
| Stone carpet tools                                              |    | <u> </u>    |                                                                                                                                                                                                                       |     |
| Stone carpet, hard-surface tool                                 | 13 | 4.130-117.0 | Two-part, quick connect plastic coupling, wet floor nozzle (metal) with spray nozzle.                                                                                                                                 | Ιc  |