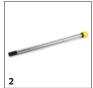

Order no.

1.100-225.0

- Foldable cable hook
- Large foot switch
- Accessory storage for hand nozzle

| Technical data             |            |                     |
|----------------------------|------------|---------------------|
| EAN code                   |            | 4039784962200       |
| Max. area performance      | m²/h       | 12 - 18             |
| Air flow                   | I/s        | 61                  |
| Vacuum                     | mbar / kPa | 230 / 23            |
| Spray volume               | l/min      | 1                   |
| Spray pressure             | bar        | 1                   |
| Tank of fresh/dirty water  | I          | 8 / 7               |
| Turbine capacity           | W          | 1200                |
| Pump capacity              | W          | 40                  |
| Supply voltage             | V / Hz     | 220 - 240 / 50 - 60 |
| Weight without accessories | kg         | 9.8                 |
| Weight incl. packaging     | kg         | 13.4                |
| Dimensions (L × W × H)     | mm         | 530 × 330 × 440     |

| Equipment                                                     |   |     |
|---------------------------------------------------------------|---|-----|
| Power cable                                                   | m | 7.5 |
| Spray/suction hose                                            | m | 2.5 |
| Integrated accessory storage for<br>upholstery/crevice nozzle |   | •   |
| Spray/suction gun                                             |   | •   |
| Removable 2-in-1 container for<br>fresh/dirty water           |   | •   |
| Included in the scope of supply.                              |   |     |