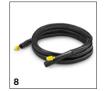

# ACCESSORIES FOR PUZZI 8/1 C 1.100-225.0

|                                                                 |    | Order no.   | Description                                                                                                                                                                                                           |     |
|-----------------------------------------------------------------|----|-------------|-----------------------------------------------------------------------------------------------------------------------------------------------------------------------------------------------------------------------|-----|
| SPRAY EXTRACTION CLEANERS                                       |    |             | ·                                                                                                                                                                                                                     | Ť   |
| Other                                                           |    |             |                                                                                                                                                                                                                       |     |
| Spray/suction gun Puzzi DN32                                    | 1  | 4.130-000.0 | Practical spray/suction gun with nominal width DN 32 for cleaning upholstery, textile surfaces and carpet with upholstery, crevice or floor nozzles of the Puzzi spray extraction cleaners from Kärcher.              |     |
| Spray/suction tube Puzzi, 775 mm long                           | 2  | 4.025-004.0 | Spray/suction tube, 775 mm in length, for Puzzi spray extraction cleaners from Kärcher. The tube is ideal for cleaning carpeted floors with the flexible floor nozzle.                                                | s [ |
| D handle for puzzi spray/suction tube                           | 3  | 4.321-001.0 | Perfect for comfortable 2-handed cleaning of carpet with Puzzi spray extraction cleaners. The D handle for left- and right-handed individuals is secured directly on the spray/suction tube with nominal width DN 32. |     |
| Upholstery tools                                                |    |             |                                                                                                                                                                                                                       |     |
| Upholstery nozzle for insertion into spray/vacuum gun for Puzzi | 4  | 4.130-001.0 | Ideal for spray extraction in confined areas: the compact, 110 mm wide upholstery nozzle for use with the spray/vacuum gun of Kärcher Puzzi spray extraction cleaners.                                                | •   |
| Hand nozzle                                                     | 5  | 4.130-116.0 | Plastic, DN 32, with transparent window. For cleaning upholstery or small areas that are hard to reach with the floor tool.                                                                                           |     |
| Crevice nozzle Puzzi                                            | 6  | 4.130-010.0 | Crevice nozzle for spray extraction machines.                                                                                                                                                                         |     |
| Spray/suction hoses                                             |    | <b>'</b>    |                                                                                                                                                                                                                       |     |
| Spray/suction hose Puzzi, 2.5 m long                            | 7  | 6.394-826.0 | Spray/suction hose, 2.5 m long. Suitable for Puzzi spray extraction cleaners from Kärcher.                                                                                                                            |     |
| Puzzi spray/suction hose, 4.0 m                                 | 8  | 6.394-375.0 | Spray/suction hose with a diameter of 32 mm and a length of 4 m. Suitable for Puzzi spray extraction cleaners from Kärcher.                                                                                           |     |
| Floor tools                                                     |    |             |                                                                                                                                                                                                                       |     |
| Carpet cleaning set with floor nozzle, 240 mm, for Puzzi        | 9  | 4.130-007.0 | Convenient carpet cleaning set for Puzzi spray extraction cleaners from Kärcher. The set consists of a flexible floor nozzle (240 mm), a spray/suction tube and a D-handle.                                           | f   |
| Flexible floor nozzle Puzzi, 240 mm wide                        | 10 | 4.130-008.0 | Floor nozzle with flexible squeegee and transparent section for optimal cleaning of carpets with the Puzzi spray extraction cleaner from Kärcher. Width: 240 mm.                                                      |     |
| Nozzle complete                                                 | 11 | 4.130-127.0 | Two-part, plastic coupling with aluminium tube.                                                                                                                                                                       | Г   |
| Hard surface adapters                                           |    | ·           |                                                                                                                                                                                                                       |     |
| Hard floor rubber adapter, small 240 mm                         | 12 | 4.762-014.0 | Hard surface adapter for floor nozzle, 240 mm.                                                                                                                                                                        |     |
| Stone carpet tools                                              |    | <u> </u>    |                                                                                                                                                                                                                       |     |
| Stone carpet, hard-surface tool                                 | 13 | 4.130-117.0 | Two-part, quick connect plastic coupling, wet floor nozzle (metal) with spray nozzle.                                                                                                                                 | Ιc  |