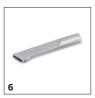

# ACCESSORIES FOR PUZZI 8/1 C 1.100-225.0

|                                                                 |    | Order no.   | Description                                                                                                                                                                                                           |     |
|-----------------------------------------------------------------|----|-------------|-----------------------------------------------------------------------------------------------------------------------------------------------------------------------------------------------------------------------|-----|
| SPRAY EXTRACTION CLEANERS                                       |    |             | ·                                                                                                                                                                                                                     | Ť   |
| Other                                                           |    |             |                                                                                                                                                                                                                       |     |
| Spray/suction gun Puzzi DN32                                    | 1  | 4.130-000.0 | Practical spray/suction gun with nominal width DN 32 for cleaning upholstery, textile surfaces and carpet with upholstery, crevice or floor nozzles of the Puzzi spray extraction cleaners from Kärcher.              |     |
| Spray/suction tube Puzzi, 775 mm long                           | 2  | 4.025-004.0 | Spray/suction tube, 775 mm in length, for Puzzi spray extraction cleaners from Kärcher. The tube is ideal for cleaning carpeted floors with the flexible floor nozzle.                                                | s [ |
| D handle for puzzi spray/suction tube                           | 3  | 4.321-001.0 | Perfect for comfortable 2-handed cleaning of carpet with Puzzi spray extraction cleaners. The D handle for left- and right-handed individuals is secured directly on the spray/suction tube with nominal width DN 32. |     |
| Upholstery tools                                                |    |             |                                                                                                                                                                                                                       |     |
| Upholstery nozzle for insertion into spray/vacuum gun for Puzzi | 4  | 4.130-001.0 | Ideal for spray extraction in confined areas: the compact, 110 mm wide upholstery nozzle for use with the spray/vacuum gun of Kärcher Puzzi spray extraction cleaners.                                                | •   |
| Hand nozzle                                                     | 5  | 4.130-116.0 | Plastic, DN 32, with transparent window. For cleaning upholstery or small areas that are hard to reach with the floor tool.                                                                                           |     |
| Crevice nozzle Puzzi                                            | 6  | 4.130-010.0 | Crevice nozzle for spray extraction machines.                                                                                                                                                                         |     |
| Spray/suction hoses                                             |    | <b>'</b>    |                                                                                                                                                                                                                       |     |
| Spray/suction hose Puzzi, 2.5 m long                            | 7  | 6.394-826.0 | Spray/suction hose, 2.5 m long. Suitable for Puzzi spray extraction cleaners from Kärcher.                                                                                                                            |     |
| Puzzi spray/suction hose, 4.0 m                                 | 8  | 6.394-375.0 | Spray/suction hose with a diameter of 32 mm and a length of 4 m. Suitable for Puzzi spray extraction cleaners from Kärcher.                                                                                           |     |
| Floor tools                                                     |    |             |                                                                                                                                                                                                                       |     |
| Carpet cleaning set with floor nozzle, 240 mm, for Puzzi        | 9  | 4.130-007.0 | Convenient carpet cleaning set for Puzzi spray extraction cleaners from Kärcher. The set consists of a flexible floor nozzle (240 mm), a spray/suction tube and a D-handle.                                           | f   |
| Flexible floor nozzle Puzzi, 240 mm wide                        | 10 | 4.130-008.0 | Floor nozzle with flexible squeegee and transparent section for optimal cleaning of carpets with the Puzzi spray extraction cleaner from Kärcher. Width: 240 mm.                                                      |     |
| Nozzle complete                                                 | 11 | 4.130-127.0 | Two-part, plastic coupling with aluminium tube.                                                                                                                                                                       | Г   |
| Hard surface adapters                                           |    | ·           |                                                                                                                                                                                                                       |     |
| Hard floor rubber adapter, small 240 mm                         | 12 | 4.762-014.0 | Hard surface adapter for floor nozzle, 240 mm.                                                                                                                                                                        |     |
| Stone carpet tools                                              |    | <u> </u>    |                                                                                                                                                                                                                       |     |
| Stone carpet, hard-surface tool                                 | 13 | 4.130-117.0 | Two-part, quick connect plastic coupling, wet floor nozzle (metal) with spray nozzle.                                                                                                                                 | Ιc  |