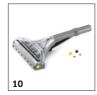

# ACCESSORIES FOR PUZZI 8/1 C 1.100-225.0

|                                                                 |    | Order no.   | Description                                                                                                                                                                                                           |     |
|-----------------------------------------------------------------|----|-------------|-----------------------------------------------------------------------------------------------------------------------------------------------------------------------------------------------------------------------|-----|
| SPRAY EXTRACTION CLEANERS                                       |    |             | ·                                                                                                                                                                                                                     | Ť   |
| Other                                                           |    |             |                                                                                                                                                                                                                       |     |
| Spray/suction gun Puzzi DN32                                    | 1  | 4.130-000.0 | Practical spray/suction gun with nominal width DN 32 for cleaning upholstery, textile surfaces and carpet with upholstery, crevice or floor nozzles of the Puzzi spray extraction cleaners from Kärcher.              |     |
| Spray/suction tube Puzzi, 775 mm long                           | 2  | 4.025-004.0 | Spray/suction tube, 775 mm in length, for Puzzi spray extraction cleaners from Kärcher. The tube is ideal for cleaning carpeted floors with the flexible floor nozzle.                                                | s [ |
| D handle for puzzi spray/suction tube                           | 3  | 4.321-001.0 | Perfect for comfortable 2-handed cleaning of carpet with Puzzi spray extraction cleaners. The D handle for left- and right-handed individuals is secured directly on the spray/suction tube with nominal width DN 32. |     |
| Upholstery tools                                                |    |             |                                                                                                                                                                                                                       |     |
| Upholstery nozzle for insertion into spray/vacuum gun for Puzzi | 4  | 4.130-001.0 | Ideal for spray extraction in confined areas: the compact, 110 mm wide upholstery nozzle for use with the spray/vacuum gun of Kärcher Puzzi spray extraction cleaners.                                                | •   |
| Hand nozzle                                                     | 5  | 4.130-116.0 | Plastic, DN 32, with transparent window. For cleaning upholstery or small areas that are hard to reach with the floor tool.                                                                                           |     |
| Crevice nozzle Puzzi                                            | 6  | 4.130-010.0 | Crevice nozzle for spray extraction machines.                                                                                                                                                                         |     |
| Spray/suction hoses                                             |    | <b>'</b>    |                                                                                                                                                                                                                       |     |
| Spray/suction hose Puzzi, 2.5 m long                            | 7  | 6.394-826.0 | Spray/suction hose, 2.5 m long. Suitable for Puzzi spray extraction cleaners from Kärcher.                                                                                                                            |     |
| Puzzi spray/suction hose, 4.0 m                                 | 8  | 6.394-375.0 | Spray/suction hose with a diameter of 32 mm and a length of 4 m. Suitable for Puzzi spray extraction cleaners from Kärcher.                                                                                           |     |
| Floor tools                                                     |    |             |                                                                                                                                                                                                                       |     |
| Carpet cleaning set with floor nozzle, 240 mm, for Puzzi        | 9  | 4.130-007.0 | Convenient carpet cleaning set for Puzzi spray extraction cleaners from Kärcher. The set consists of a flexible floor nozzle (240 mm), a spray/suction tube and a D-handle.                                           | f   |
| Flexible floor nozzle Puzzi, 240 mm wide                        | 10 | 4.130-008.0 | Floor nozzle with flexible squeegee and transparent section for optimal cleaning of carpets with the Puzzi spray extraction cleaner from Kärcher. Width: 240 mm.                                                      |     |
| Nozzle complete                                                 | 11 | 4.130-127.0 | Two-part, plastic coupling with aluminium tube.                                                                                                                                                                       | Г   |
| Hard surface adapters                                           |    | ·           |                                                                                                                                                                                                                       |     |
| Hard floor rubber adapter, small 240 mm                         | 12 | 4.762-014.0 | Hard surface adapter for floor nozzle, 240 mm.                                                                                                                                                                        |     |
| Stone carpet tools                                              |    | <u> </u>    |                                                                                                                                                                                                                       |     |
| Stone carpet, hard-surface tool                                 | 13 | 4.130-117.0 | Two-part, quick connect plastic coupling, wet floor nozzle (metal) with spray nozzle.                                                                                                                                 | Ιc  |