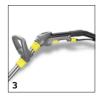

# ACCESSORIES FOR PUZZI 8/1 C 1.100-225.0

|                                                                 |    | Order no.   | Description                                                                                                                                                                                                           |     |
|-----------------------------------------------------------------|----|-------------|-----------------------------------------------------------------------------------------------------------------------------------------------------------------------------------------------------------------------|-----|
| SPRAY EXTRACTION CLEANERS                                       |    |             | ·                                                                                                                                                                                                                     | Ť   |
| Other                                                           |    |             |                                                                                                                                                                                                                       |     |
| Spray/suction gun Puzzi DN32                                    | 1  | 4.130-000.0 | Practical spray/suction gun with nominal width DN 32 for cleaning upholstery, textile surfaces and carpet with upholstery, crevice or floor nozzles of the Puzzi spray extraction cleaners from Kärcher.              |     |
| Spray/suction tube Puzzi, 775 mm long                           | 2  | 4.025-004.0 | Spray/suction tube, 775 mm in length, for Puzzi spray extraction cleaners from Kärcher. The tube is ideal for cleaning carpeted floors with the flexible floor nozzle.                                                | s [ |
| D handle for puzzi spray/suction tube                           | 3  | 4.321-001.0 | Perfect for comfortable 2-handed cleaning of carpet with Puzzi spray extraction cleaners. The D handle for left- and right-handed individuals is secured directly on the spray/suction tube with nominal width DN 32. |     |
| Upholstery tools                                                |    |             |                                                                                                                                                                                                                       |     |
| Upholstery nozzle for insertion into spray/vacuum gun for Puzzi | 4  | 4.130-001.0 | Ideal for spray extraction in confined areas: the compact, 110 mm wide upholstery nozzle for use with the spray/vacuum gun of Kärcher Puzzi spray extraction cleaners.                                                | •   |
| Hand nozzle                                                     | 5  | 4.130-116.0 | Plastic, DN 32, with transparent window. For cleaning upholstery or small areas that are hard to reach with the floor tool.                                                                                           |     |
| Crevice nozzle Puzzi                                            | 6  | 4.130-010.0 | Crevice nozzle for spray extraction machines.                                                                                                                                                                         |     |
| Spray/suction hoses                                             |    | <b>'</b>    |                                                                                                                                                                                                                       |     |
| Spray/suction hose Puzzi, 2.5 m long                            | 7  | 6.394-826.0 | Spray/suction hose, 2.5 m long. Suitable for Puzzi spray extraction cleaners from Kärcher.                                                                                                                            |     |
| Puzzi spray/suction hose, 4.0 m                                 | 8  | 6.394-375.0 | Spray/suction hose with a diameter of 32 mm and a length of 4 m. Suitable for Puzzi spray extraction cleaners from Kärcher.                                                                                           |     |
| Floor tools                                                     |    |             |                                                                                                                                                                                                                       |     |
| Carpet cleaning set with floor nozzle, 240 mm, for Puzzi        | 9  | 4.130-007.0 | Convenient carpet cleaning set for Puzzi spray extraction cleaners from Kärcher. The set consists of a flexible floor nozzle (240 mm), a spray/suction tube and a D-handle.                                           | f   |
| Flexible floor nozzle Puzzi, 240 mm wide                        | 10 | 4.130-008.0 | Floor nozzle with flexible squeegee and transparent section for optimal cleaning of carpets with the Puzzi spray extraction cleaner from Kärcher. Width: 240 mm.                                                      |     |
| Nozzle complete                                                 | 11 | 4.130-127.0 | Two-part, plastic coupling with aluminium tube.                                                                                                                                                                       | Г   |
| Hard surface adapters                                           |    | ·           |                                                                                                                                                                                                                       |     |
| Hard floor rubber adapter, small 240 mm                         | 12 | 4.762-014.0 | Hard surface adapter for floor nozzle, 240 mm.                                                                                                                                                                        |     |
| Stone carpet tools                                              |    | <u> </u>    |                                                                                                                                                                                                                       |     |
| Stone carpet, hard-surface tool                                 | 13 | 4.130-117.0 | Two-part, quick connect plastic coupling, wet floor nozzle (metal) with spray nozzle.                                                                                                                                 | Ιc  |