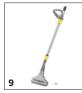

# ACCESSORIES FOR PUZZI 8/1 C 1.100-225.0

|                                                                 |    | Order no.   | Description                                                                                                                                                                                                           |     |
|-----------------------------------------------------------------|----|-------------|-----------------------------------------------------------------------------------------------------------------------------------------------------------------------------------------------------------------------|-----|
| SPRAY EXTRACTION CLEANERS                                       |    |             | ·                                                                                                                                                                                                                     | Ť   |
| Other                                                           |    |             |                                                                                                                                                                                                                       |     |
| Spray/suction gun Puzzi DN32                                    | 1  | 4.130-000.0 | Practical spray/suction gun with nominal width DN 32 for cleaning upholstery, textile surfaces and carpet with upholstery, crevice or floor nozzles of the Puzzi spray extraction cleaners from Kärcher.              |     |
| Spray/suction tube Puzzi, 775 mm long                           | 2  | 4.025-004.0 | Spray/suction tube, 775 mm in length, for Puzzi spray extraction cleaners from Kärcher. The tube is ideal for cleaning carpeted floors with the flexible floor nozzle.                                                | s [ |
| D handle for puzzi spray/suction tube                           | 3  | 4.321-001.0 | Perfect for comfortable 2-handed cleaning of carpet with Puzzi spray extraction cleaners. The D handle for left- and right-handed individuals is secured directly on the spray/suction tube with nominal width DN 32. |     |
| Upholstery tools                                                |    |             |                                                                                                                                                                                                                       |     |
| Upholstery nozzle for insertion into spray/vacuum gun for Puzzi | 4  | 4.130-001.0 | Ideal for spray extraction in confined areas: the compact, 110 mm wide upholstery nozzle for use with the spray/vacuum gun of Kärcher Puzzi spray extraction cleaners.                                                | •   |
| Hand nozzle                                                     | 5  | 4.130-116.0 | Plastic, DN 32, with transparent window. For cleaning upholstery or small areas that are hard to reach with the floor tool.                                                                                           |     |
| Crevice nozzle Puzzi                                            | 6  | 4.130-010.0 | Crevice nozzle for spray extraction machines.                                                                                                                                                                         |     |
| Spray/suction hoses                                             |    | <b>'</b>    |                                                                                                                                                                                                                       |     |
| Spray/suction hose Puzzi, 2.5 m long                            | 7  | 6.394-826.0 | Spray/suction hose, 2.5 m long. Suitable for Puzzi spray extraction cleaners from Kärcher.                                                                                                                            |     |
| Puzzi spray/suction hose, 4.0 m                                 | 8  | 6.394-375.0 | Spray/suction hose with a diameter of 32 mm and a length of 4 m. Suitable for Puzzi spray extraction cleaners from Kärcher.                                                                                           |     |
| Floor tools                                                     |    |             |                                                                                                                                                                                                                       |     |
| Carpet cleaning set with floor nozzle, 240 mm, for Puzzi        | 9  | 4.130-007.0 | Convenient carpet cleaning set for Puzzi spray extraction cleaners from Kärcher. The set consists of a flexible floor nozzle (240 mm), a spray/suction tube and a D-handle.                                           | f   |
| Flexible floor nozzle Puzzi, 240 mm wide                        | 10 | 4.130-008.0 | Floor nozzle with flexible squeegee and transparent section for optimal cleaning of carpets with the Puzzi spray extraction cleaner from Kärcher. Width: 240 mm.                                                      |     |
| Nozzle complete                                                 | 11 | 4.130-127.0 | Two-part, plastic coupling with aluminium tube.                                                                                                                                                                       | Г   |
| Hard surface adapters                                           |    | ·           |                                                                                                                                                                                                                       |     |
| Hard floor rubber adapter, small 240 mm                         | 12 | 4.762-014.0 | Hard surface adapter for floor nozzle, 240 mm.                                                                                                                                                                        |     |
| Stone carpet tools                                              |    | <u> </u>    |                                                                                                                                                                                                                       |     |
| Stone carpet, hard-surface tool                                 | 13 | 4.130-117.0 | Two-part, quick connect plastic coupling, wet floor nozzle (metal) with spray nozzle.                                                                                                                                 | Ιc  |