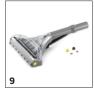

# ACCESSORIES FOR PUZZI 8/1 1.100-240.0

|                                                                      |          | Order no.   | Description                                                                                                                                                                                                           |     |
|----------------------------------------------------------------------|----------|-------------|-----------------------------------------------------------------------------------------------------------------------------------------------------------------------------------------------------------------------|-----|
| SPRAY EXTRACTION MACHINES                                            |          |             |                                                                                                                                                                                                                       |     |
| Upholstery tools                                                     |          |             |                                                                                                                                                                                                                       | П   |
| Short upholstery nozzle, ergonomic, with integrated handle for Puzzi | 1        | 4.130-063.0 | Ideal in confined areas: very short and ergonomic upholstery nozzle with integrated handle (DN 32) made of plastic for deep cleaning with the Puzzi spray extraction cleaner from Kärcher.                            | ) [ |
| Upholstery nozzle for insertion into spray/vacuum gun for Puzzi      | 2        | 4.130-001.0 | Ideal for spray extraction in confined areas: the compact, 110 mm wide upholstery nozzle for use with the spray/vacuum gun of Kärcher Puzzi spray extraction cleaners.                                                |     |
| Puzzi crevice nozzle, length 253 mm                                  | 3        | 4.130-010.0 | Robust plastic crevice nozzle for Puzzi spray extraction machines. Ideal for cleaning upholstery, vehicle interiors and vehicle seats, as well as crevices and corners. Length: 253 mm.                               |     |
| Spray/suction hoses                                                  | <u> </u> |             |                                                                                                                                                                                                                       |     |
| Spray/suction hose Puzzi, 2.5 m long                                 | 4        | 6.394-826.0 | Spray/suction hose, 2.5 m long. Suitable for Puzzi spray extraction cleaners from Kärcher.                                                                                                                            |     |
| Puzzi spray/suction hose, 4.0 m                                      | 5        | 6.394-375.0 | Spray/suction hose with a diameter of 32 mm and a length of 4 m. Suitable for Puzzi spray extraction cleaners from Kärcher.                                                                                           |     |
| Other                                                                |          |             |                                                                                                                                                                                                                       |     |
| Spray/suction gun Puzzi DN32                                         | 6        | 4.130-000.0 | Practical spray/suction gun with nominal width DN 32 for cleaning upholstery, textile surfaces and carpet with upholstery, crevice or floor nozzles of the Puzzi spray extraction cleaners from Kärcher.              |     |
| Spray/suction tube Puzzi, 775 mm long                                | 7        | 4.025-004.0 | Spray/suction tube, 775 mm in length, for Puzzi spray extraction cleaners from Kärcher. The tube is ideal for cleaning carpeted floors with the flexible floor nozzle.                                                | ŝE  |
| D handle for puzzi spray/suction tube                                | 8        | 4.321-001.0 | Perfect for comfortable 2-handed cleaning of carpet with Puzzi spray extraction cleaners. The D handle for left- and right-handed individuals is secured directly on the spray/suction tube with nominal width DN 32. |     |
| Floor tools                                                          | •        |             |                                                                                                                                                                                                                       |     |
| Flexible floor nozzle Puzzi, 240 mm wide                             | 9        | 4.130-008.0 | Floor nozzle with flexible squeegee and transparent section for optimal cleaning of carpets with the Puzzi spray extraction cleaner from Kärcher. Width: 240 mm.                                                      |     |
| Flexible floor nozzle Puzzi, 350 mm wide                             | 10       | 4.130-009.0 | Floor nozzle with flexible squeegee and transparent section for optimal cleaning of carpets with the Puzzi spray extraction cleaner from Kārcher. Width: 350 mm.                                                      |     |
| Hard surface adapters                                                | ,        |             |                                                                                                                                                                                                                       |     |
| Hard floor rubber adapter, small 240 mm                              | 11       | 4.762-014.0 | Hard surface adapter for floor nozzle, 240 mm.                                                                                                                                                                        |     |