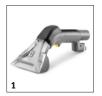

## **PUZZI 8/1**

Powerful cleaning specialist for upholstery, as well as for stain removal on textile surfaces: Puzzi 8/1 spray extraction cleaner with an ergonomic, particularly short upholstery nozzle.

## Ergonomically designed and extra-short upholstery nozzle

- Handle and pressure switches can be operated with just one finger.
- Practical knob shape allows different holding
- Red nozzle mouthpiece ensures efficient water consumption.