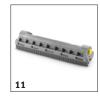

# ACCESSORIES FOR PUZZI 8/1 1.100-240.0

|                                                                      |          | Order no.   | Description                                                                                                                                                                                                           |     |
|----------------------------------------------------------------------|----------|-------------|-----------------------------------------------------------------------------------------------------------------------------------------------------------------------------------------------------------------------|-----|
| SPRAY EXTRACTION MACHINES                                            |          |             |                                                                                                                                                                                                                       |     |
| Upholstery tools                                                     |          |             |                                                                                                                                                                                                                       | П   |
| Short upholstery nozzle, ergonomic, with integrated handle for Puzzi | 1        | 4.130-063.0 | Ideal in confined areas: very short and ergonomic upholstery nozzle with integrated handle (DN 32) made of plastic for deep cleaning with the Puzzi spray extraction cleaner from Kärcher.                            | ) [ |
| Upholstery nozzle for insertion into spray/vacuum gun for Puzzi      | 2        | 4.130-001.0 | Ideal for spray extraction in confined areas: the compact, 110 mm wide upholstery nozzle for use with the spray/vacuum gun of Kärcher Puzzi spray extraction cleaners.                                                |     |
| Puzzi crevice nozzle, length 253 mm                                  | 3        | 4.130-010.0 | Robust plastic crevice nozzle for Puzzi spray extraction machines. Ideal for cleaning upholstery, vehicle interiors and vehicle seats, as well as crevices and corners. Length: 253 mm.                               |     |
| Spray/suction hoses                                                  | <u> </u> |             |                                                                                                                                                                                                                       |     |
| Spray/suction hose Puzzi, 2.5 m long                                 | 4        | 6.394-826.0 | Spray/suction hose, 2.5 m long. Suitable for Puzzi spray extraction cleaners from Kärcher.                                                                                                                            |     |
| Puzzi spray/suction hose, 4.0 m                                      | 5        | 6.394-375.0 | Spray/suction hose with a diameter of 32 mm and a length of 4 m. Suitable for Puzzi spray extraction cleaners from Kärcher.                                                                                           |     |
| Other                                                                |          |             |                                                                                                                                                                                                                       |     |
| Spray/suction gun Puzzi DN32                                         | 6        | 4.130-000.0 | Practical spray/suction gun with nominal width DN 32 for cleaning upholstery, textile surfaces and carpet with upholstery, crevice or floor nozzles of the Puzzi spray extraction cleaners from Kärcher.              |     |
| Spray/suction tube Puzzi, 775 mm long                                | 7        | 4.025-004.0 | Spray/suction tube, 775 mm in length, for Puzzi spray extraction cleaners from Kärcher. The tube is ideal for cleaning carpeted floors with the flexible floor nozzle.                                                | ŝE  |
| D handle for puzzi spray/suction tube                                | 8        | 4.321-001.0 | Perfect for comfortable 2-handed cleaning of carpet with Puzzi spray extraction cleaners. The D handle for left- and right-handed individuals is secured directly on the spray/suction tube with nominal width DN 32. |     |
| Floor tools                                                          | •        |             |                                                                                                                                                                                                                       |     |
| Flexible floor nozzle Puzzi, 240 mm wide                             | 9        | 4.130-008.0 | Floor nozzle with flexible squeegee and transparent section for optimal cleaning of carpets with the Puzzi spray extraction cleaner from Kärcher. Width: 240 mm.                                                      |     |
| Flexible floor nozzle Puzzi, 350 mm wide                             | 10       | 4.130-009.0 | Floor nozzle with flexible squeegee and transparent section for optimal cleaning of carpets with the Puzzi spray extraction cleaner from Kārcher. Width: 350 mm.                                                      |     |
| Hard surface adapters                                                | ,        |             |                                                                                                                                                                                                                       |     |
| Hard floor rubber adapter, small 240 mm                              | 11       | 4.762-014.0 | Hard surface adapter for floor nozzle, 240 mm.                                                                                                                                                                        |     |