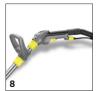

## Ergonomically designed and extra-short upholstery nozzle

- Handle and pressure switches can be operated with just one finger.
- Practical knob shape allows different holding
- Red nozzle mouthpiece ensures efficient water consumption.