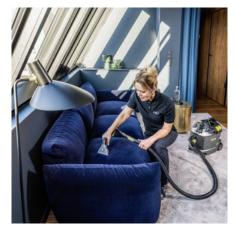

#### **Excellent cleaning performance**

- Perfect fibre-deep cleaning of textile surfaces.
- Fast drying means that surfaces can quickly be used again thanks to the excellent back suction performance.
- Excellent cleaning result with visible before-and-after effect.

## Ergonomically designed and extra-short upholstery nozzle

- Handle and pressure switches can be operated with just one finger.
- Practical knob shape allows different holding
- Red nozzle mouthpiece ensures efficient water consumption.