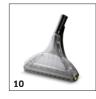

# ACCESSORIES FOR PUZZI 8/1 1.100-240.0

|                                                                      |          | Order no.   | Description                                                                                                                                                                                                           |     |
|----------------------------------------------------------------------|----------|-------------|-----------------------------------------------------------------------------------------------------------------------------------------------------------------------------------------------------------------------|-----|
| SPRAY EXTRACTION MACHINES                                            |          |             |                                                                                                                                                                                                                       |     |
| Upholstery tools                                                     |          |             |                                                                                                                                                                                                                       | П   |
| Short upholstery nozzle, ergonomic, with integrated handle for Puzzi | 1        | 4.130-063.0 | Ideal in confined areas: very short and ergonomic upholstery nozzle with integrated handle (DN 32) made of plastic for deep cleaning with the Puzzi spray extraction cleaner from Kärcher.                            | ) [ |
| Upholstery nozzle for insertion into spray/vacuum gun for Puzzi      | 2        | 4.130-001.0 | Ideal for spray extraction in confined areas: the compact, 110 mm wide upholstery nozzle for use with the spray/vacuum gun of Kärcher Puzzi spray extraction cleaners.                                                |     |
| Puzzi crevice nozzle, length 253 mm                                  | 3        | 4.130-010.0 | Robust plastic crevice nozzle for Puzzi spray extraction machines. Ideal for cleaning upholstery, vehicle interiors and vehicle seats, as well as crevices and corners. Length: 253 mm.                               |     |
| Spray/suction hoses                                                  | <u> </u> |             |                                                                                                                                                                                                                       |     |
| Spray/suction hose Puzzi, 2.5 m long                                 | 4        | 6.394-826.0 | Spray/suction hose, 2.5 m long. Suitable for Puzzi spray extraction cleaners from Kärcher.                                                                                                                            |     |
| Puzzi spray/suction hose, 4.0 m                                      | 5        | 6.394-375.0 | Spray/suction hose with a diameter of 32 mm and a length of 4 m. Suitable for Puzzi spray extraction cleaners from Kärcher.                                                                                           |     |
| Other                                                                |          |             |                                                                                                                                                                                                                       |     |
| Spray/suction gun Puzzi DN32                                         | 6        | 4.130-000.0 | Practical spray/suction gun with nominal width DN 32 for cleaning upholstery, textile surfaces and carpet with upholstery, crevice or floor nozzles of the Puzzi spray extraction cleaners from Kärcher.              |     |
| Spray/suction tube Puzzi, 775 mm long                                | 7        | 4.025-004.0 | Spray/suction tube, 775 mm in length, for Puzzi spray extraction cleaners from Kärcher. The tube is ideal for cleaning carpeted floors with the flexible floor nozzle.                                                | ŝE  |
| D handle for puzzi spray/suction tube                                | 8        | 4.321-001.0 | Perfect for comfortable 2-handed cleaning of carpet with Puzzi spray extraction cleaners. The D handle for left- and right-handed individuals is secured directly on the spray/suction tube with nominal width DN 32. |     |
| Floor tools                                                          | •        |             |                                                                                                                                                                                                                       |     |
| Flexible floor nozzle Puzzi, 240 mm wide                             | 9        | 4.130-008.0 | Floor nozzle with flexible squeegee and transparent section for optimal cleaning of carpets with the Puzzi spray extraction cleaner from Kärcher. Width: 240 mm.                                                      |     |
| Flexible floor nozzle Puzzi, 350 mm wide                             | 10       | 4.130-009.0 | Floor nozzle with flexible squeegee and transparent section for optimal cleaning of carpets with the Puzzi spray extraction cleaner from Kārcher. Width: 350 mm.                                                      |     |
| Hard surface adapters                                                | ,        |             |                                                                                                                                                                                                                       |     |
| Hard floor rubber adapter, small 240 mm                              | 11       | 4.762-014.0 | Hard surface adapter for floor nozzle, 240 mm.                                                                                                                                                                        |     |