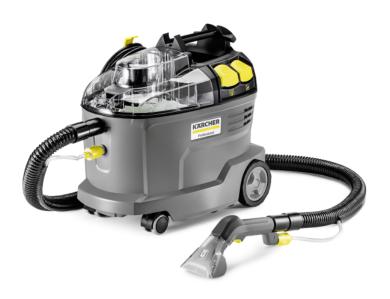

## **PUZZI 8/1**

Powerful cleaning specialist for upholstery, as well as for stain removal on textile surfaces: Puzzi 8/1 spray extraction cleaner with an ergonomic, particularly short upholstery nozzle.

1.100-240.0

- Excellent cleaning performance
- Ergonomically designed and extra-short upholstery nozzle
- Very low weight only 8.6 kg

|             | 4054278882529                                       |
|-------------|-----------------------------------------------------|
| m²/h        | 12 - 18                                             |
| I/s         | 71                                                  |
| mbar / kPa  | 270 / 27                                            |
| l/min       | 1                                                   |
| bar         | 1                                                   |
| 1           | 8 / 7                                               |
| W           | 1200                                                |
| W           | 40                                                  |
| Ph / V / Hz | 1 / 220 - 240 / 50 - 60                             |
| dB(A)       | 71                                                  |
|             | anthracite                                          |
| kg          | 8.6                                                 |
| kg          | 11.4                                                |
| mm          | 524 × 332 × 442                                     |
|             | I/s mbar / kPa I/min bar I W W Ph / V / Hz dB(A) kg |

| Equipment                                                  |   |                            |
|------------------------------------------------------------|---|----------------------------|
| Power cable                                                | m | 7.5                        |
| Short upholstery nozzle with handle                        |   |                            |
| spray/suction hose                                         | m | 2.5                        |
| Cable hook                                                 |   | <b>=</b>                   |
| integrated accessory storage for upholstery/crevice nozzle |   | •                          |
| integrated accessory storage for floor nozzle              |   |                            |
| removable 2-in-1 container for<br>fresh/dirty water        |   | •                          |
| nozzle mouthpiece                                          |   | Upholstery nozzle / orange |
| Included in the scope of supply.                           |   |                            |