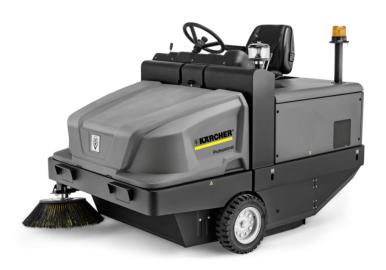

## **KM 130/300 R D CLASSIC**

Ride-on vacuum sweeper KM 130/300 R Classic with pocket filter, large waste container, robust steel chassis, simple lever operation, hydraulic rear wheel drive and Flexible Footprint System.

#### 1.186-139.0

- High working and transport speed
- Simple operation via control leverPocket filter with large filter area

| _      |                                   |      |                    |
|--------|-----------------------------------|------|--------------------|
| $\geq$ | Technical data                    |      |                    |
|        | EAN code                          |      | 4054278095561      |
|        | Drive type                        |      | Diesel             |
|        | Traction drive                    |      | Four-stroke engine |
|        | Motor manufacturer                |      | Yanmar             |
|        | Drive - Power                     | kW   | 15.8               |
|        | Max. area performance             | m²/h | 13000              |
|        | Working width                     | mm   | 1000               |
|        | Working width with 1 side brush   | mm   | 1300               |
|        | Working width with 2 side brushes | mm   | 1550               |
|        | Waste container                   | 1    | 300                |
|        | Climbing ability                  | %    | 18                 |
|        | Working speed                     | km/h | 10                 |
|        | Filter area                       | m²   | 7.8                |
|        | Weight (with accessories)         | kg   | 923                |
|        | Weight, ready for operation       | kg   | 923                |
|        | Weight incl. packaging            | kg   | 923                |
|        | Dimensions (L × W × H)            | mm   | 2040 × 1330 × 1430 |