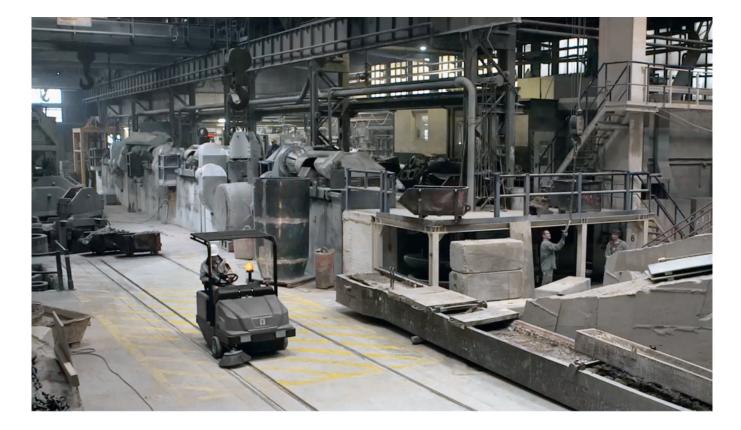

### Hydraulic rear-wheel drive with solid rubber tyres

- Good manoeuvrability and control even in tight spaces.
- Works even on sharp surfaces without causing tyre punctures.
- Clear and intuitive layout and robust control elements for easy operation.

### Robust steel chassis with multiple corrosion protection

- Can be used under tough working conditions.
- Durable machine and components.