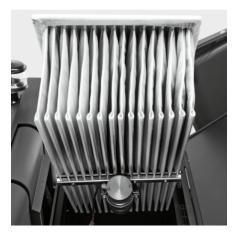

### Large-area pocket filter with vibration motor

- Large filter area for dust-free vacuuming.
- Cleaning by means of vibration motor.