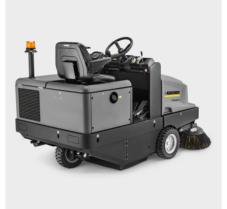

## **KM 130/300 R D CLASSIC**

Ride-on vacuum sweeper KM 130/300 R Classic with pocket filter, large waste container, robust steel chassis, simple lever operation, hydraulic rear wheel drive and Flexible Footprint System.

#### 1.186-139.0

- High working and transport speed
- Simple operation via control leverPocket filter with large filter area

| _      |                                   |      |                    |
|--------|-----------------------------------|------|--------------------|
| $\geq$ | Technical data                    |      |                    |
|        | EAN code                          |      | 4054278095561      |
|        | Drive type                        |      | Diesel             |
|        | Traction drive                    |      | Four-stroke engine |
|        | Motor manufacturer                |      | Yanmar             |
|        | Drive - Power                     | kW   | 15.8               |
|        | Max. area performance             | m²/h | 13000              |
|        | Working width                     | mm   | 1000               |
|        | Working width with 1 side brush   | mm   | 1300               |
|        | Working width with 2 side brushes | mm   | 1550               |
|        | Waste container                   | 1    | 300                |
|        | Climbing ability                  | %    | 18                 |
|        | Working speed                     | km/h | 10                 |
|        | Filter area                       | m²   | 7.8                |
|        | Weight (with accessories)         | kg   | 923                |
|        | Weight, ready for operation       | kg   | 923                |
|        | Weight incl. packaging            | kg   | 923                |
|        | Dimensions (L × W × H)            | mm   | 2040 × 1330 × 1430 |

### Hydraulic rear-wheel drive with solid rubber tyres

- Good manoeuvrability and control even in tight spaces.
- Works even on sharp surfaces without causing tyre punctures.
- Clear and intuitive layout and robust control elements for easy operation.

### Large-area pocket filter with vibration motor

- Large filter area for dust-free vacuuming.
- Cleaning by means of vibration motor.

### Robust steel chassis with multiple corrosion protection

- Can be used under tough working conditions.
- Durable machine and components.