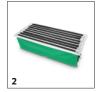

# ACCESSORIES FOR KM 130/300 R D CLASSIC 1.186-139.0

|                                          |         | Order no.                                                                                                                                                                     | Description                                                                                                                                                                                                          |   |
|------------------------------------------|---------|-------------------------------------------------------------------------------------------------------------------------------------------------------------------------------|----------------------------------------------------------------------------------------------------------------------------------------------------------------------------------------------------------------------|---|
| FILTERS                                  |         |                                                                                                                                                                               | •                                                                                                                                                                                                                    | ۲ |
| Pocket filter                            |         |                                                                                                                                                                               |                                                                                                                                                                                                                      |   |
| Pocket filter white                      | 1       | 6.988-657.0                                                                                                                                                                   | .0 With a filter area of 7.8 m², this pocket filter (900 × 440 × 300 mm) allows the intake of large quantities of very fine dusts. Designed to fit vacuum sweeper KM 130/300 R D Classic.                            |   |
| Pocket filter green                      | 2       | 6.988-658.0                                                                                                                                                                   | Water-resistant pocket filter with dimensions of $900 \times 440 \times 300$ mm for very fine dusts. 7.8 m <sup>2</sup> filter area for the intake of large quantities of dust. Suitable for KM 130/300 R D Classic. |   |
| MAIN SWEEPER ROLLER                      |         |                                                                                                                                                                               |                                                                                                                                                                                                                      |   |
| Standard roller brush                    |         |                                                                                                                                                                               |                                                                                                                                                                                                                      |   |
| Standard roller brush                    | 3       | 6.987-438.0                                                                                                                                                                   | Tough standard roller brush with moisture-proof universal bristles for normal soiling on all surfaces. Extremely durable.                                                                                            | • |
| Main sweeper roller, soft                |         |                                                                                                                                                                               |                                                                                                                                                                                                                      |   |
| Main sweeper roller, soft                | 4       | 6.987-460.0                                                                                                                                                                   | Specially designed with polypropylene bristles for fine dust sweeping on smooth floors in both inside and outside areas.                                                                                             |   |
| Main sweeper roller, soft/natural        | 5       | 6.987-440.0                                                                                                                                                                   | Specially designed with natural bristles for sweeping fine dust on smooth floors indoors.                                                                                                                            |   |
| Main sweeper roller, hard                |         | •                                                                                                                                                                             |                                                                                                                                                                                                                      |   |
| Main sweeper roller, hard                | 6       | 6.987-439.0                                                                                                                                                                   | For removing stubborn dirt outdoors.                                                                                                                                                                                 |   |
| KITS                                     |         |                                                                                                                                                                               |                                                                                                                                                                                                                      |   |
| Fleet mounting kit                       |         |                                                                                                                                                                               |                                                                                                                                                                                                                      |   |
| Attachment kit Plug-in Connect Module    | 7       | 2.644-391.0                                                                                                                                                                   | The IoT module* is used to transmit information on the location and operating hours of battery-powered Kärcher cleaning machines and third-party devices to the equipment management system.                         | t |
| MOUNTING KITS FOR SWEEPERS AND VACUL     | JM SWEE | PERS                                                                                                                                                                          |                                                                                                                                                                                                                      |   |
| Lighting                                 |         |                                                                                                                                                                               |                                                                                                                                                                                                                      |   |
| Spotlight blue                           | 8       | 2.852-802.0                                                                                                                                                                   | Blue spotlight for the KM Industrial vacuum sweeper from Kärcher. The optical route warning                                                                                                                          |   |
| Spotlight blue - ex works                | 9       | 2.852-802.7                                                                                                                                                                   | device ensures maximum visibility and safety for people and the machine itself.                                                                                                                                      |   |
| Work illumination                        | 10      | 2.852-082.0                                                                                                                                                                   | For increased visibility, e.g. in underground garages or warehouses.                                                                                                                                                 |   |
| Blinker beacon front and rear - ex works | 11      | 2.852-151.7                                                                                                                                                                   | For increased work safety on the factory site: road lights consisting of indicators and working lights.                                                                                                              |   |
| Sweeping/Vacuuming                       |         | ·                                                                                                                                                                             |                                                                                                                                                                                                                      |   |
| Side brush cover                         | 12      | 2.851-286.0                                                                                                                                                                   | Side brush cover reduces dust dispersion.                                                                                                                                                                            |   |
| Holder for NT 22/1 Ap Bp vacuum cleaner  | 13      | 13 2.852-814.0 Holder for industrial sweepers for carrying the NT 22/1 wet and dry vacuum cleaner from Kärcher.   Makes it easier to clean corners and gaps in one work step. |                                                                                                                                                                                                                      |   |
| Side brushes, left                       |         |                                                                                                                                                                               |                                                                                                                                                                                                                      |   |
| Second side brush left                   | 14      | 2.852-725.0                                                                                                                                                                   | Complete, including standard side brushes for excellent cleaning results.                                                                                                                                            |   |