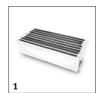

# ACCESSORIES FOR KM 130/300 R D CLASSIC 1.186-139.0

|                                          |         | Order no.                                                                                                                                                                     | Description                                                                                                                                                                                                          |   |
|------------------------------------------|---------|-------------------------------------------------------------------------------------------------------------------------------------------------------------------------------|----------------------------------------------------------------------------------------------------------------------------------------------------------------------------------------------------------------------|---|
| FILTERS                                  |         |                                                                                                                                                                               | •                                                                                                                                                                                                                    | ۲ |
| Pocket filter                            |         |                                                                                                                                                                               |                                                                                                                                                                                                                      |   |
| Pocket filter white                      | 1       | 6.988-657.0                                                                                                                                                                   | .0 With a filter area of 7.8 m², this pocket filter (900 × 440 × 300 mm) allows the intake of large quantities of very fine dusts. Designed to fit vacuum sweeper KM 130/300 R D Classic.                            |   |
| Pocket filter green                      | 2       | 6.988-658.0                                                                                                                                                                   | Water-resistant pocket filter with dimensions of $900 \times 440 \times 300$ mm for very fine dusts. 7.8 m <sup>2</sup> filter area for the intake of large quantities of dust. Suitable for KM 130/300 R D Classic. |   |
| MAIN SWEEPER ROLLER                      |         |                                                                                                                                                                               |                                                                                                                                                                                                                      |   |
| Standard roller brush                    |         |                                                                                                                                                                               |                                                                                                                                                                                                                      |   |
| Standard roller brush                    | 3       | 6.987-438.0                                                                                                                                                                   | Tough standard roller brush with moisture-proof universal bristles for normal soiling on all surfaces. Extremely durable.                                                                                            | • |
| Main sweeper roller, soft                |         |                                                                                                                                                                               |                                                                                                                                                                                                                      |   |
| Main sweeper roller, soft                | 4       | 6.987-460.0                                                                                                                                                                   | Specially designed with polypropylene bristles for fine dust sweeping on smooth floors in both inside and outside areas.                                                                                             |   |
| Main sweeper roller, soft/natural        | 5       | 6.987-440.0                                                                                                                                                                   | Specially designed with natural bristles for sweeping fine dust on smooth floors indoors.                                                                                                                            |   |
| Main sweeper roller, hard                |         | •                                                                                                                                                                             |                                                                                                                                                                                                                      |   |
| Main sweeper roller, hard                | 6       | 6.987-439.0                                                                                                                                                                   | For removing stubborn dirt outdoors.                                                                                                                                                                                 |   |
| KITS                                     |         |                                                                                                                                                                               |                                                                                                                                                                                                                      |   |
| Fleet mounting kit                       |         |                                                                                                                                                                               |                                                                                                                                                                                                                      |   |
| Attachment kit Plug-in Connect Module    | 7       | 2.644-391.0                                                                                                                                                                   | The IoT module* is used to transmit information on the location and operating hours of battery-powered Kärcher cleaning machines and third-party devices to the equipment management system.                         | t |
| MOUNTING KITS FOR SWEEPERS AND VACUL     | JM SWEE | PERS                                                                                                                                                                          |                                                                                                                                                                                                                      |   |
| Lighting                                 |         |                                                                                                                                                                               |                                                                                                                                                                                                                      |   |
| Spotlight blue                           | 8       | 2.852-802.0                                                                                                                                                                   | Blue spotlight for the KM Industrial vacuum sweeper from Kärcher. The optical route warning                                                                                                                          |   |
| Spotlight blue - ex works                | 9       | 2.852-802.7                                                                                                                                                                   | device ensures maximum visibility and safety for people and the machine itself.                                                                                                                                      |   |
| Work illumination                        | 10      | 2.852-082.0                                                                                                                                                                   | For increased visibility, e.g. in underground garages or warehouses.                                                                                                                                                 |   |
| Blinker beacon front and rear - ex works | 11      | 2.852-151.7                                                                                                                                                                   | For increased work safety on the factory site: road lights consisting of indicators and working lights.                                                                                                              |   |
| Sweeping/Vacuuming                       |         | ·                                                                                                                                                                             |                                                                                                                                                                                                                      |   |
| Side brush cover                         | 12      | 2.851-286.0                                                                                                                                                                   | Side brush cover reduces dust dispersion.                                                                                                                                                                            |   |
| Holder for NT 22/1 Ap Bp vacuum cleaner  | 13      | 13 2.852-814.0 Holder for industrial sweepers for carrying the NT 22/1 wet and dry vacuum cleaner from Kärcher.   Makes it easier to clean corners and gaps in one work step. |                                                                                                                                                                                                                      |   |
| Side brushes, left                       |         |                                                                                                                                                                               |                                                                                                                                                                                                                      |   |
| Second side brush left                   | 14      | 2.852-725.0                                                                                                                                                                   | Complete, including standard side brushes for excellent cleaning results.                                                                                                                                            |   |