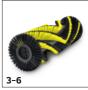

# ACCESSORIES FOR KM 130/300 R D CLASSIC 1.186-139.0

|                                          |         | Order no.                                                                                                                                                                     | Description                                                                                                                                                                                                          |   |
|------------------------------------------|---------|-------------------------------------------------------------------------------------------------------------------------------------------------------------------------------|----------------------------------------------------------------------------------------------------------------------------------------------------------------------------------------------------------------------|---|
| FILTERS                                  |         |                                                                                                                                                                               | •                                                                                                                                                                                                                    | ۲ |
| Pocket filter                            |         |                                                                                                                                                                               |                                                                                                                                                                                                                      |   |
| Pocket filter white                      | 1       | 6.988-657.0                                                                                                                                                                   | .0 With a filter area of 7.8 m², this pocket filter (900 × 440 × 300 mm) allows the intake of large quantities of very fine dusts. Designed to fit vacuum sweeper KM 130/300 R D Classic.                            |   |
| Pocket filter green                      | 2       | 6.988-658.0                                                                                                                                                                   | Water-resistant pocket filter with dimensions of $900 \times 440 \times 300$ mm for very fine dusts. 7.8 m <sup>2</sup> filter area for the intake of large quantities of dust. Suitable for KM 130/300 R D Classic. |   |
| MAIN SWEEPER ROLLER                      |         |                                                                                                                                                                               |                                                                                                                                                                                                                      |   |
| Standard roller brush                    |         |                                                                                                                                                                               |                                                                                                                                                                                                                      |   |
| Standard roller brush                    | 3       | 6.987-438.0                                                                                                                                                                   | Tough standard roller brush with moisture-proof universal bristles for normal soiling on all surfaces. Extremely durable.                                                                                            | • |
| Main sweeper roller, soft                |         |                                                                                                                                                                               |                                                                                                                                                                                                                      |   |
| Main sweeper roller, soft                | 4       | 6.987-460.0                                                                                                                                                                   | Specially designed with polypropylene bristles for fine dust sweeping on smooth floors in both inside and outside areas.                                                                                             |   |
| Main sweeper roller, soft/natural        | 5       | 6.987-440.0                                                                                                                                                                   | Specially designed with natural bristles for sweeping fine dust on smooth floors indoors.                                                                                                                            |   |
| Main sweeper roller, hard                |         | •                                                                                                                                                                             |                                                                                                                                                                                                                      |   |
| Main sweeper roller, hard                | 6       | 6.987-439.0                                                                                                                                                                   | For removing stubborn dirt outdoors.                                                                                                                                                                                 |   |
| KITS                                     |         |                                                                                                                                                                               |                                                                                                                                                                                                                      |   |
| Fleet mounting kit                       |         |                                                                                                                                                                               |                                                                                                                                                                                                                      |   |
| Attachment kit Plug-in Connect Module    | 7       | 2.644-391.0                                                                                                                                                                   | The IoT module* is used to transmit information on the location and operating hours of battery-powered Kärcher cleaning machines and third-party devices to the equipment management system.                         | t |
| MOUNTING KITS FOR SWEEPERS AND VACUL     | JM SWEE | PERS                                                                                                                                                                          |                                                                                                                                                                                                                      |   |
| Lighting                                 |         |                                                                                                                                                                               |                                                                                                                                                                                                                      |   |
| Spotlight blue                           | 8       | 2.852-802.0                                                                                                                                                                   | Blue spotlight for the KM Industrial vacuum sweeper from Kärcher. The optical route warning                                                                                                                          |   |
| Spotlight blue - ex works                | 9       | 2.852-802.7                                                                                                                                                                   | device ensures maximum visibility and safety for people and the machine itself.                                                                                                                                      |   |
| Work illumination                        | 10      | 2.852-082.0                                                                                                                                                                   | For increased visibility, e.g. in underground garages or warehouses.                                                                                                                                                 |   |
| Blinker beacon front and rear - ex works | 11      | 2.852-151.7                                                                                                                                                                   | For increased work safety on the factory site: road lights consisting of indicators and working lights.                                                                                                              |   |
| Sweeping/Vacuuming                       |         | ·                                                                                                                                                                             |                                                                                                                                                                                                                      |   |
| Side brush cover                         | 12      | 2.851-286.0                                                                                                                                                                   | Side brush cover reduces dust dispersion.                                                                                                                                                                            |   |
| Holder for NT 22/1 Ap Bp vacuum cleaner  | 13      | 13 2.852-814.0 Holder for industrial sweepers for carrying the NT 22/1 wet and dry vacuum cleaner from Kärcher.   Makes it easier to clean corners and gaps in one work step. |                                                                                                                                                                                                                      |   |
| Side brushes, left                       |         |                                                                                                                                                                               |                                                                                                                                                                                                                      |   |
| Second side brush left                   | 14      | 2.852-725.0                                                                                                                                                                   | Complete, including standard side brushes for excellent cleaning results.                                                                                                                                            |   |