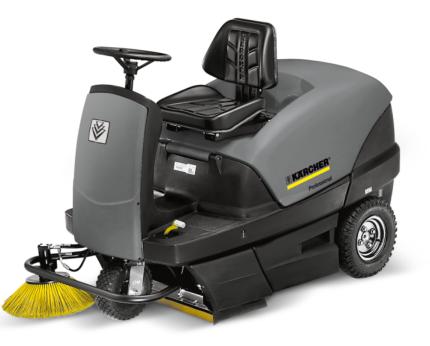

# KM 100/100 R BP

Comfortable, modern ride-on sweeper for professional use indoors and outdoors for areas from 6,000 m<sup>2</sup>/h to 7,800 m<sup>2</sup>/h.

#### 1.280-103.0

- Automatic filter cleaning system
- Electric traction drive
- Emission-free operation

| Technical data                               |      |                    |
|----------------------------------------------|------|--------------------|
| EAN code                                     |      | 4039784468573      |
| Traction drive                               |      | DC motor           |
| Drive- performance                           | V/kW | 24 / 2.1           |
| Drive type                                   |      | Electric           |
| Max. area performance                        | m²/h | 6000               |
| Max. area performance with 2 side<br>brushes | m²/h | 7800               |
| Working width                                | mm   | 700                |
| Working width with 1 side brush              | mm   | 1000               |
| Working width with two side<br>brushes       | mm   | 1300               |
| Battery capacity                             | Ah   | 240                |
| Battery voltage                              | V    | 24                 |
| Battery runtime                              | h    | max. 2.5           |
| Waste container                              | I    | 100                |
| Climbing ability                             | %    | 18                 |
| Working speed                                | km/h | 6                  |
| Filter areas                                 | m²   | 6                  |
| Weight (with accessories)                    | kg   | 320                |
| Weight, ready to uset                        | kg   | 300                |
| Dimensions (L × W × H)                       | mm   | 2006 × 1005 × 1343 |

| Equipment                                 |   |
|-------------------------------------------|---|
| Polyester round filter                    |   |
| Filter cleaning manual                    |   |
| Filter cleaning automatic                 |   |
| Main sweeper roller, floating             | • |
| Suction volume regulation                 |   |
| Coarse dirt flap                          | • |
| Overhead sweeping principle               |   |
| Forwards traction drive                   | • |
| Backwards traction drive                  |   |
| Suction                                   | • |
| Outdoor use                               |   |
| Indoor use                                |   |
| Battery indicator                         |   |
| Elapsed time counter                      |   |
| Sweeping function, can be<br>switched off | • |
| Wheels, non-marking                       | • |
| Included in the scope of supply.          |   |