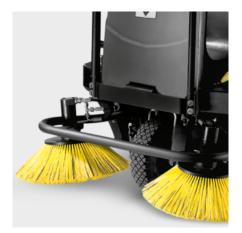

#### Impact protection

• Protects the sweeper and obstacles within the area being cleaned.