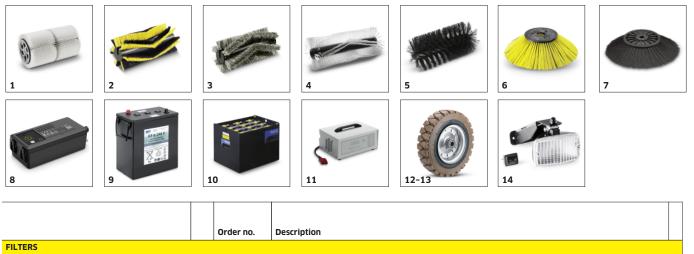

## ACCESSORIES FOR KM 100/100 R BP 1.280-103.0

| FILIERS                                                                 |    |             |                                                                                                                                                                                                   |    |  |
|-------------------------------------------------------------------------|----|-------------|---------------------------------------------------------------------------------------------------------------------------------------------------------------------------------------------------|----|--|
| Round filter                                                            |    |             |                                                                                                                                                                                                   |    |  |
| Round filter                                                            | 1  | 6.414-532.0 | Moisture-proof, washable single round filter for Kärcher sweepers. Filter noticeably reduces maintenance costs.                                                                                   |    |  |
| MAIN SWEEPER ROLLER                                                     |    |             |                                                                                                                                                                                                   |    |  |
| Standard roller brush                                                   |    |             |                                                                                                                                                                                                   |    |  |
| Standard roller brush                                                   | 2  | 6.906-375.0 | Water-resistant universal bristles, durable, suitable for all surfaces.                                                                                                                           |    |  |
| Main sweeper roller, soft                                               |    |             |                                                                                                                                                                                                   |    |  |
| Main sweeper roller, soft/natural                                       | 3  | 6.906-533.0 | With natural bristles, ideal for sweeping fine dust on smooth surfaces in both inside and outside areas.                                                                                          |    |  |
| Main sweeper roller, hard                                               |    |             |                                                                                                                                                                                                   |    |  |
| Main sweeper roller, hard                                               | 4  | 6.906-532.0 | For the removal of stubborn dirt outdoors                                                                                                                                                         |    |  |
| Main sweeper roller, antistatic                                         |    |             |                                                                                                                                                                                                   |    |  |
| Main roller brush, antistatic                                           | 5  | 6.906-534.0 | For sweeping surfaces subject to static build up (e.g. carpets, artificial turf)                                                                                                                  |    |  |
| SIDE BRUSHES                                                            |    |             |                                                                                                                                                                                                   |    |  |
| Standard side brushes                                                   |    |             |                                                                                                                                                                                                   |    |  |
| Standard side brush                                                     | 6  | 6.905-986.0 | Standard side brush with moisture-proof universal bristles for normal soiling on all surfaces.<br>Extremely durable.                                                                              |    |  |
| Side brush, soft                                                        |    |             |                                                                                                                                                                                                   |    |  |
| Soft side brush                                                         | 7  | 6.906-133.0 | Sweeps fine dust on all surfaces, moisture-proof, for indoors and outdoors                                                                                                                        |    |  |
| кітѕ                                                                    |    |             |                                                                                                                                                                                                   |    |  |
| Fleet mounting kit                                                      |    |             |                                                                                                                                                                                                   |    |  |
| Attachment kit Plug-in Connect Module                                   | 8  | 2.644-391.0 | The IoT module* is used to transmit information on the location and operating hours of<br>battery-powered Kärcher cleaning machines and third-party devices to the equipment managemen<br>system. | nt |  |
| TRACTION BATTERIES                                                      |    |             |                                                                                                                                                                                                   |    |  |
| Battery                                                                 | 9  | 6.654-119.0 | 4 required.                                                                                                                                                                                       |    |  |
|                                                                         | 10 | 6.654-112.0 | With central filling system.                                                                                                                                                                      |    |  |
| CHARGERS                                                                |    |             |                                                                                                                                                                                                   |    |  |
| Charger                                                                 | 11 | 6.654-107.0 | For charging battery 6.654-112.0.                                                                                                                                                                 |    |  |
| TYRES, PUNCTURE-PROOF                                                   |    |             |                                                                                                                                                                                                   |    |  |
| Puncture-proof tyres (set), solid rubber,<br>non-marking                | 12 | 2.641-129.7 | Avoid tyre marks on light surfaces                                                                                                                                                                |    |  |
| Puncture-proof tyres (rear), full rubber,<br>non-marking (single wheel) | 13 | 6.435-698.0 | Recommended for sweeping metal shavings, glass shards, etc. Prevents tyre tracks on light surfaces.                                                                                               |    |  |
| MOUNTING KITS FOR SWEEPERS AND VACUL                                    |    | EPERS       |                                                                                                                                                                                                   |    |  |
| Lighting                                                                |    |             |                                                                                                                                                                                                   |    |  |
| Working lights                                                          | 14 | 2.640-551.0 | For better visibility, e.g. in underground garages or warehouses                                                                                                                                  |    |  |