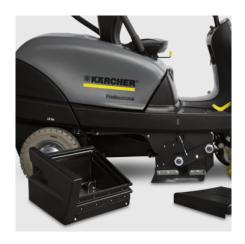

# KM 100/100 R BP

Comfortable, modern ride-on sweeper for professional use indoors and outdoors for areas from 6,000 m<sup>2</sup>/h to 7,800 m<sup>2</sup>/h.

#### 1.280-103.0

- Automatic filter cleaning system
- Electric traction drive
- Emission-free operation

| Technical data                               |      |                    |
|----------------------------------------------|------|--------------------|
| EAN code                                     |      | 4039784468573      |
| Traction drive                               |      | DC motor           |
| Drive- performance                           | V/kW | 24 / 2.1           |
| Drive type                                   |      | Electric           |
| Max. area performance                        | m²/h | 6000               |
| Max. area performance with 2 side<br>brushes | m²/h | 7800               |
| Working width                                | mm   | 700                |
| Working width with 1 side brush              | mm   | 1000               |
| Working width with two side<br>brushes       | mm   | 1300               |
| Battery capacity                             | Ah   | 240                |
| Battery voltage                              | V    | 24                 |
| Battery runtime                              | h    | max. 2.5           |
| Waste container                              | I    | 100                |
| Climbing ability                             | %    | 18                 |
| Working speed                                | km/h | 6                  |
| Filter areas                                 | m²   | 6                  |
| Weight (with accessories)                    | kg   | 320                |
| Weight, ready to uset                        | kg   | 300                |
| Dimensions (L × W × H)                       | mm   | 2006 × 1005 × 1343 |

#### Impact protection

• Protects the sweeper and obstacles within the area being cleaned.