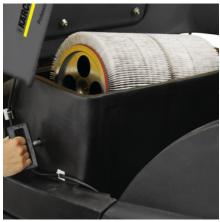

## Large filter area with automatic filter cleaning system

- The filter is automatically cleaned when the machine is switched off – for continuous low-dust sweeping for long periods of uninterrupted use.
- Filter cleaning can also take place manually.
- Filter replacement without tools.

#### Easy to maintain

• Filter and roller brush easy to remove without tools for flexible maintenance.