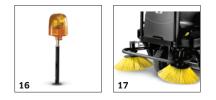

## ACCESSORIES FOR KM 100/100 R BP 1.280-103.0

|                                                    |      | Order no.   | Description                                                                          |  |
|----------------------------------------------------|------|-------------|--------------------------------------------------------------------------------------|--|
| MOUNTING KITS FOR SWEEPERS AND VACUUM              | SWEE | PERS        |                                                                                      |  |
| Sweeping/Vacuuming                                 |      |             |                                                                                      |  |
| Vacuum cleaner                                     | 15   | 2.641-448.7 | For extra strong suction power in corners and over long distances.                   |  |
| Warning beacon                                     |      |             |                                                                                      |  |
| Flashing beacon                                    | 16   | 2.643-886.0 | Increases safety when working                                                        |  |
| Side brushes, left                                 |      |             |                                                                                      |  |
| ABS 2. Side brush, left                            | 17   | 2.851-050.0 | Complete, incl. standard side brush to increase area swept                           |  |
| CABS AND PROTECTIVE ROOFS                          |      |             |                                                                                      |  |
| Protective roof with 360° warning beacon           |      |             |                                                                                      |  |
| Protective roof for operators with flashing beacon | 18   | 2.640-496.7 | Necessary for operating sweeper in high-bay warehouses. Complies with IEC 60335-2-72 |  |