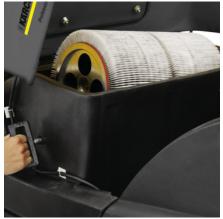

## Large filter area with automatic filter cleaning system

- The filter is automatically cleaned when the machine is switched off - for continuous low-dust sweeping for long periods of uninterrupted use.
- Filter cleaning can also take place manually.
- Filter replacement without tools.