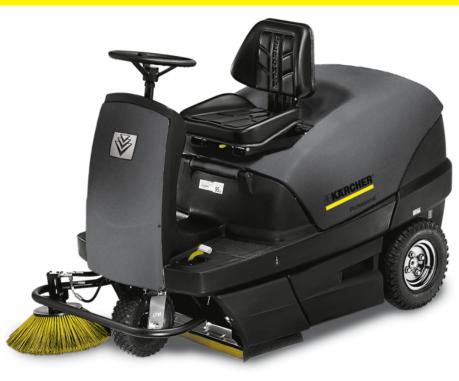

# KM 100/100 R G

Comfortable and modern ride-on sweeper for professional use in outdoor and indoor area for areas from 8000 – 10,400 square metres/h.

#### 1.280-105.0

- Automatic filter cleaning system
- Ergonomic operating concept
- Fully hydraulic, low maintenance

| Technical data                               |      |                    |
|----------------------------------------------|------|--------------------|
| EAN code                                     |      | 4039784468580      |
| Traction drive                               |      | Four-stroke engine |
| Drive- performance                           | kW   | 6.7                |
| Drive type                                   |      | Petrol             |
| Max. area performance                        | m²/h | 8000               |
| Max. area performance with 2 side<br>brushes | m²/h | 10400              |
| Working width                                | mm   | 700                |
| Working width with 1 side brush              | mm   | 1000               |
| Working width with two side<br>brushes       | mm   | 1300               |
| Waste container                              | 1    | 100                |
| Climbing ability                             | %    | 18                 |
| Working speed                                | km/h | 8                  |
| Filter areas                                 | m²   | 6                  |
| Weight (with accessories)                    | kg   | 340                |
| Weight, ready to uset                        | kg   | 300                |
| Dimensions (L × W × H)                       | mm   | 2006 × 1005 × 1343 |