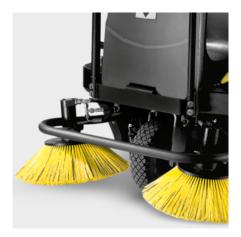

#### Impact protection

• Protects the sweeper and obstacles within the area being cleaned.

## ACCESSORIES FOR KM 100/100 R G 1.280-105.0

9

8

10

12

14

11, 13

|                                       |    | Order no.   | Description                                                                                                                                                                                       |    |
|---------------------------------------|----|-------------|---------------------------------------------------------------------------------------------------------------------------------------------------------------------------------------------------|----|
| TRACTION BATTERIES AND CHARGERS       |    |             |                                                                                                                                                                                                   |    |
| Battery                               | 1  | 7.654-001.0 | Starter battery.                                                                                                                                                                                  |    |
| TYRES, PUNCTURE-PROOF                 |    |             |                                                                                                                                                                                                   |    |
| Tyres set solid rubber - ex works     | 2  | 2.640-431.7 | Recommended for sweeping metal shavings, glass shards, etc.                                                                                                                                       |    |
| Rear tyre solid rubber                | 3  | 6.435-439.0 |                                                                                                                                                                                                   |    |
| Rear tyre solid rubber non-chalking   | 4  | 6.435-746.0 | Recommended for sweeping metal shavings, glass shards, etc. Prevents tyre tracks on light surfaces.                                                                                               |    |
| FILTERS                               |    |             |                                                                                                                                                                                                   |    |
| Round filter                          |    |             |                                                                                                                                                                                                   |    |
| Round filter                          | 5  | 6.414-532.0 | Moisture-proof, washable single round filter for Kärcher sweepers. Filter noticeably reduces maintenance costs.                                                                                   |    |
| MAIN SWEEPER ROLLER                   |    |             |                                                                                                                                                                                                   |    |
| Standard roller brush                 |    |             |                                                                                                                                                                                                   |    |
| Standard roller brush                 | 6  | 6.906-375.0 | Water-resistant universal bristles, durable, suitable for all surfaces.                                                                                                                           |    |
| Main sweeper roller, soft             |    |             |                                                                                                                                                                                                   |    |
| Main sweeper roller, soft/natural     | 7  | 6.906-533.0 | With natural bristles, ideal for sweeping fine dust on smooth surfaces in both inside and outside areas.                                                                                          |    |
| Main sweeper roller, hard             |    | •           |                                                                                                                                                                                                   |    |
| Main sweeper roller, hard             | 8  | 6.906-532.0 | For the removal of stubborn dirt outdoors                                                                                                                                                         |    |
| Main sweeper roller, antistatic       |    | •           |                                                                                                                                                                                                   |    |
| Main roller brush, antistatic         | 9  | 6.906-534.0 | For sweeping surfaces subject to static build up (e.g. carpets, artificial turf)                                                                                                                  |    |
| SIDE BRUSHES                          |    |             |                                                                                                                                                                                                   |    |
| Standard side brushes                 |    |             |                                                                                                                                                                                                   |    |
| Standard side brush                   | 10 | 6.905-986.0 | Standard side brush with moisture-proof universal bristles for normal soiling on all surfaces.<br>Extremely durable.                                                                              |    |
| Side brush, hard                      |    |             |                                                                                                                                                                                                   |    |
| Side brush, hard                      | 11 | 6.906-065.0 | Removes stubborn dirt outdoors, moisture-proof, mildly abrasive                                                                                                                                   |    |
| Side brush, steel bristles            | 12 | 6.906-022.0 | For stripping, removing moss, abrasive, for outdoor use only                                                                                                                                      |    |
| Side brush, soft                      |    |             |                                                                                                                                                                                                   |    |
| Soft side brush                       | 13 | 6.906-133.0 | Sweeps fine dust on all surfaces, moisture-proof, for indoors and outdoors                                                                                                                        |    |
| KITS                                  |    |             |                                                                                                                                                                                                   |    |
| Fleet mounting kit                    |    |             |                                                                                                                                                                                                   |    |
| Attachment kit Plug-in Connect Module | 14 | 2.644-391.0 | The IoT module* is used to transmit information on the location and operating hours of<br>battery-powered Kärcher cleaning machines and third-party devices to the equipment managemen<br>system. | nt |