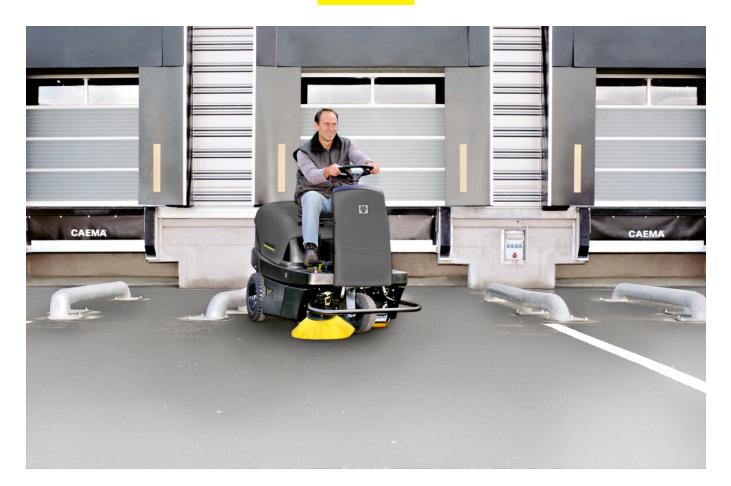

# KM 100/100 R G

Comfortable and modern ride-on sweeper for professional use in outdoor and indoor area for areas from 8000 – 10,400 square metres/h.