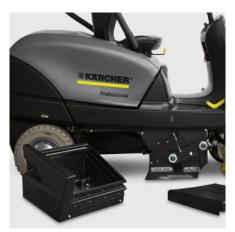

#### Impact protection

• Protects the sweeper and obstacles within the area being cleaned.

#### Easy to maintain

• Filter and roller brush easy to remove without tools for flexible maintenance.