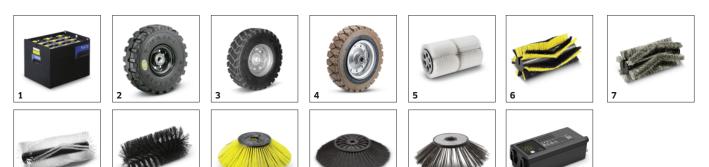

## ACCESSORIES FOR KM 100/100 R G 1.280-105.0

9

8

10

12

14

11, 13

|                                       |    | Order no.   | Description                                                                                                                                                                                       |    |
|---------------------------------------|----|-------------|---------------------------------------------------------------------------------------------------------------------------------------------------------------------------------------------------|----|
| TRACTION BATTERIES AND CHARGERS       |    |             |                                                                                                                                                                                                   |    |
| Battery                               | 1  | 7.654-001.0 | Starter battery.                                                                                                                                                                                  |    |
| TYRES, PUNCTURE-PROOF                 |    |             |                                                                                                                                                                                                   |    |
| Tyres set solid rubber - ex works     | 2  | 2.640-431.7 | Recommended for sweeping metal shavings, glass shards, etc.                                                                                                                                       |    |
| Rear tyre solid rubber                | 3  | 6.435-439.0 |                                                                                                                                                                                                   |    |
| Rear tyre solid rubber non-chalking   | 4  | 6.435-746.0 | Recommended for sweeping metal shavings, glass shards, etc. Prevents tyre tracks on light surfaces.                                                                                               |    |
| FILTERS                               |    |             |                                                                                                                                                                                                   |    |
| Round filter                          |    |             |                                                                                                                                                                                                   |    |
| Round filter                          | 5  | 6.414-532.0 | Moisture-proof, washable single round filter for Kärcher sweepers. Filter noticeably reduces maintenance costs.                                                                                   |    |
| MAIN SWEEPER ROLLER                   |    |             |                                                                                                                                                                                                   |    |
| Standard roller brush                 |    |             |                                                                                                                                                                                                   |    |
| Standard roller brush                 | 6  | 6.906-375.0 | Water-resistant universal bristles, durable, suitable for all surfaces.                                                                                                                           |    |
| Main sweeper roller, soft             |    |             |                                                                                                                                                                                                   |    |
| Main sweeper roller, soft/natural     | 7  | 6.906-533.0 | With natural bristles, ideal for sweeping fine dust on smooth surfaces in both inside and outside areas.                                                                                          |    |
| Main sweeper roller, hard             |    | •           |                                                                                                                                                                                                   |    |
| Main sweeper roller, hard             | 8  | 6.906-532.0 | For the removal of stubborn dirt outdoors                                                                                                                                                         |    |
| Main sweeper roller, antistatic       |    | •           |                                                                                                                                                                                                   |    |
| Main roller brush, antistatic         | 9  | 6.906-534.0 | For sweeping surfaces subject to static build up (e.g. carpets, artificial turf)                                                                                                                  |    |
| SIDE BRUSHES                          |    |             |                                                                                                                                                                                                   |    |
| Standard side brushes                 |    |             |                                                                                                                                                                                                   |    |
| Standard side brush                   | 10 | 6.905-986.0 | Standard side brush with moisture-proof universal bristles for normal soiling on all surfaces.<br>Extremely durable.                                                                              |    |
| Side brush, hard                      |    |             |                                                                                                                                                                                                   |    |
| Side brush, hard                      | 11 | 6.906-065.0 | Removes stubborn dirt outdoors, moisture-proof, mildly abrasive                                                                                                                                   |    |
| Side brush, steel bristles            | 12 | 6.906-022.0 | For stripping, removing moss, abrasive, for outdoor use only                                                                                                                                      |    |
| Side brush, soft                      |    |             |                                                                                                                                                                                                   |    |
| Soft side brush                       | 13 | 6.906-133.0 | Sweeps fine dust on all surfaces, moisture-proof, for indoors and outdoors                                                                                                                        |    |
| KITS                                  |    |             |                                                                                                                                                                                                   |    |
| Fleet mounting kit                    |    |             |                                                                                                                                                                                                   |    |
| Attachment kit Plug-in Connect Module | 14 | 2.644-391.0 | The IoT module* is used to transmit information on the location and operating hours of<br>battery-powered Kärcher cleaning machines and third-party devices to the equipment managemen<br>system. | nt |