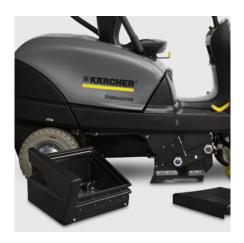

# KM 100/100 R BP PACK

Comfortable, modern ride-on sweeper for professional use indoors and outdoors for areas from 6,000 m<sup>2</sup>/h to 7,800 m<sup>2</sup>/h.

#### 1.280-112.0

- Automatic filter cleaning
- Electric traction drive
- Emission-free operation

| Technical data                               |      |                    |
|----------------------------------------------|------|--------------------|
| EAN code                                     |      | 4039784468603      |
| Traction drive                               |      | DC motor           |
| Drive - Power                                | V/kW | 24 / 2.1           |
| Drive type                                   |      | Electric           |
| Max. area performance                        | m²/h | 6000               |
| Max. area performance with 2 side<br>brushes | m²/h | 7800               |
| Working width                                | mm   | 700                |
| Working width with 1 side brush              | mm   | 1000               |
| Working width with 2 side brushes            | mm   | 1300               |
| Battery capacity                             | Ah   | 240                |
| Battery voltage                              | V    | 24                 |
| Battery runtime                              | h    | max. 2.5           |
| Waste container                              | 1    | 100                |
| Climbing ability                             | %    | 15                 |
| Working speed                                | km/h | 6                  |
| Filter area                                  | m²   | 6                  |
| Weight (with accessories)                    | kg   | 540                |
| Weight, ready for operation                  | kg   | 300                |
| Dimensions (L × W × H)                       | mm   | 2006 × 1005 × 1343 |