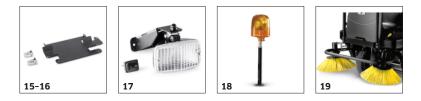

# ACCESSORIES FOR KM 100/100 R BP PACK 1.280-112.0

|                                                       |     | Order no.   | Description                                                                              |  |
|-------------------------------------------------------|-----|-------------|------------------------------------------------------------------------------------------|--|
| MOUNTING KITS FOR SWEEPERS AND VACUUM                 | SWE | EPERS       |                                                                                          |  |
| Sweeping/Vacuuming                                    |     |             |                                                                                          |  |
| Holder for NT 22/1 Ap Bp vacuum cleaner               | 15  | 2.853-195.0 |                                                                                          |  |
| Holder for NT 22/1 Ap Bp vacuum cleaner – ex<br>works | 16  | 2.853-195.7 | vacuum cleaner to be transported, thereby facilitating cleaning in hard-to-access areas. |  |
| Lighting                                              |     |             |                                                                                          |  |
| Work illumination                                     | 17  | 2.640-551.0 | For better visibility, e.g. in underground garages or warehouses                         |  |
| Warning beacon                                        |     |             |                                                                                          |  |
| Revolving signal light                                | 18  | 2.643-886.0 | Increases safety when working                                                            |  |
| Side brushes, left                                    |     |             |                                                                                          |  |
| Second side brush left                                | 19  | 2.851-050.0 | Complete, incl. standard side brush to increase area swept                               |  |
| CABS AND PROTECTIVE ROOFS                             |     |             |                                                                                          |  |
| Protective roof with 360° warning beacon              |     |             |                                                                                          |  |
| Protective roof with flashing light – ex works        | 20  | 2.640-496.7 | Necessary for operating sweeper in high-bay warehouses. Complies with IEC 60335-2-72     |  |