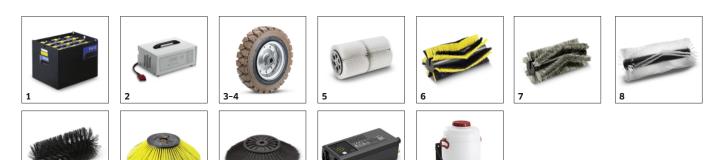

# ACCESSORIES FOR KM 100/100 R BP PACK 1.280-112.0

11-12

10

9

14

13

|                                                |    | 1           |                                                                                                                                                                                                               | —  |
|------------------------------------------------|----|-------------|---------------------------------------------------------------------------------------------------------------------------------------------------------------------------------------------------------------|----|
|                                                |    |             |                                                                                                                                                                                                               |    |
|                                                |    | Order no.   | Description                                                                                                                                                                                                   |    |
| TRACTION BATTERIES                             |    |             |                                                                                                                                                                                                               |    |
| Battery                                        | 1  | 6.654-112.0 | With central filling system.                                                                                                                                                                                  |    |
| CHARGERS                                       |    |             |                                                                                                                                                                                                               |    |
| Charger                                        | 2  | 6.654-143.0 | For charging battery 6.654-112.0.                                                                                                                                                                             |    |
| TYRES, PUNCTURE-PROOF                          |    |             |                                                                                                                                                                                                               |    |
| Tyres set solid rubber non-chalking – ex works | 3  | 2.641-129.7 | Avoid tyre marks on light surfaces                                                                                                                                                                            | 0  |
| Rear tyre solid rubber non-chalking            | 4  | 6.435-698.0 | Recommended for sweeping metal shavings, glass shards, etc. Prevents tyre tracks on light surfaces.                                                                                                           | [  |
| FILTERS                                        |    |             |                                                                                                                                                                                                               |    |
| Round filter                                   |    |             |                                                                                                                                                                                                               |    |
| Round filter                                   | 5  | 6.414-532.0 | Moisture-proof, washable single round filter for Kärcher sweepers. Filter noticeably reduces maintenance costs.                                                                                               | I  |
| MAIN SWEEPER ROLLER                            |    |             |                                                                                                                                                                                                               |    |
| Standard roller brush                          |    |             |                                                                                                                                                                                                               |    |
| Standard roller brush                          | 6  | 6.906-375.0 | Water-resistant universal bristles, durable, suitable for all surfaces.                                                                                                                                       |    |
| Main sweeper roller, soft                      |    |             |                                                                                                                                                                                                               |    |
| Main sweeper roller, soft/natural              | 7  | 6.906-533.0 | With natural bristles, ideal for sweeping fine dust on smooth surfaces in both inside and outside areas.                                                                                                      | [  |
| Main sweeper roller, hard                      |    |             |                                                                                                                                                                                                               |    |
| Main sweeper roller, hard                      | 8  | 6.906-532.0 | For the removal of stubborn dirt outdoors                                                                                                                                                                     | [  |
| Main sweeper roller, antistatic                |    |             |                                                                                                                                                                                                               |    |
| Main roller brush, antistatic                  | 9  | 6.906-534.0 | For sweeping surfaces subject to static build up (e.g. carpets, artificial turf)                                                                                                                              |    |
| SIDE BRUSHES                                   |    |             |                                                                                                                                                                                                               |    |
| Standard side brushes                          |    |             |                                                                                                                                                                                                               |    |
| Standard side brush                            | 10 | 6.905-986.0 | Standard side brush with moisture-proof universal bristles for normal soiling on all surfaces.<br>Extremely durable.                                                                                          | 1  |
| Side brush, hard                               |    |             |                                                                                                                                                                                                               |    |
| Side brush, hard                               | 11 | 6.906-065.0 | Removes stubborn dirt outdoors, moisture-proof, mildly abrasive                                                                                                                                               | [  |
| Side brush, soft                               |    |             |                                                                                                                                                                                                               |    |
| Soft side brush                                | 12 | 6.906-133.0 | Sweeps fine dust on all surfaces, moisture-proof, for indoors and outdoors                                                                                                                                    | [  |
| кітѕ                                           |    |             |                                                                                                                                                                                                               |    |
| Fleet mounting kit                             |    |             |                                                                                                                                                                                                               |    |
| Attachment kit Plug-in Connect Module          | 13 | 2.644-391.0 | The IoT module <sup>*</sup> is used to transmit information on the location and operating hours of<br>battery-powered Kärcher cleaning machines and third-party devices to the equipment managemen<br>system. | nt |
| TRACTION BATTERIES AND CHARGERS                |    |             |                                                                                                                                                                                                               |    |
| Accessories for batteries                      |    |             |                                                                                                                                                                                                               |    |
| Box with wall holder                           | 14 | 2.641-243.0 | Supply system for charging wet batteries, the batteries can be filled easily, time saving. Mount the box 4 meters high.                                                                                       | [  |