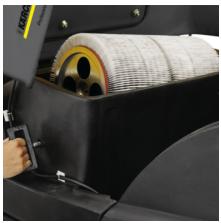

# Large filter area with automatic filter cleaning system

- The filter is automatically cleaned when the machine is switched off - for continuous low-dust sweeping for long periods of uninterrupted use.
- Filter cleaning can also take place manually.
- Filter replacement without tools.

#### Easy to maintain

• Filter and roller brush easy to remove without tools for flexible maintenance.