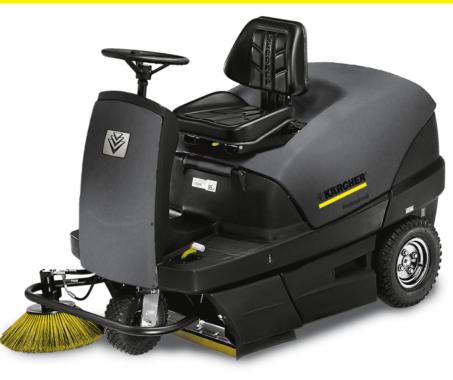

# KM 100/100 R BP PACK

Comfortable, modern ride-on sweeper for professional use indoors and outdoors for areas from 6,000 m<sup>2</sup>/h to 7,800 m<sup>2</sup>/h.

#### 1.280-112.0

- Automatic filter cleaning
- Electric traction drive
- Emission-free operation

| Technical data                               |      |                    |
|----------------------------------------------|------|--------------------|
| EAN code                                     |      | 4039784468603      |
| Traction drive                               |      | DC motor           |
| Drive - Power                                | V/kW | 24 / 2.1           |
| Drive type                                   |      | Electric           |
| Max. area performance                        | m²/h | 6000               |
| Max. area performance with 2 side<br>brushes | m²/h | 7800               |
| Working width                                | mm   | 700                |
| Working width with 1 side brush              | mm   | 1000               |
| Working width with 2 side brushes            | mm   | 1300               |
| Battery capacity                             | Ah   | 240                |
| Battery voltage                              | V    | 24                 |
| Battery runtime                              | h    | max. 2.5           |
| Waste container                              | 1    | 100                |
| Climbing ability                             | %    | 15                 |
| Working speed                                | km/h | 6                  |
| Filter area                                  | m²   | 6                  |
| Weight (with accessories)                    | kg   | 540                |
| Weight, ready for operation                  | kg   | 300                |
| Dimensions (L × W × H)                       | mm   | 2006 × 1005 × 1343 |

| Equipment                                 |   |
|-------------------------------------------|---|
| Polyester round filter                    | • |
| Manual filter cleaning                    |   |
| Automatic filter cleaning                 |   |
| Main sweeper roller, floating             |   |
| Suction volume regulation                 |   |
| Coarse dirt flap                          |   |
| Battery and built-in charger<br>included  | • |
| Overhead sweeping principle               |   |
| Traction drive, forwards                  |   |
| Traction drive, reverse                   |   |
| Suction                                   |   |
| Outdoor use                               |   |
| Indoor use                                |   |
| Battery indicator                         |   |
| Elapsed time counter                      |   |
| Sweeping function, can be<br>switched off | • |
| Wheels, pneumatic                         |   |
| • · · · · · · · · · · · · · · · · · · ·   |   |