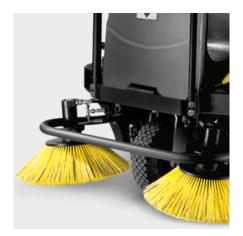

# ACCESSORIES FOR KM 100/100 R BP PACK 1.280-112.0

11-12

10

9

14

13

|                                                |    | 1           |                                                                                                                                                                                                               | —  |
|------------------------------------------------|----|-------------|---------------------------------------------------------------------------------------------------------------------------------------------------------------------------------------------------------------|----|
|                                                |    |             |                                                                                                                                                                                                               |    |
|                                                |    | Order no.   | Description                                                                                                                                                                                                   |    |
| TRACTION BATTERIES                             |    |             |                                                                                                                                                                                                               |    |
| Battery                                        | 1  | 6.654-112.0 | With central filling system.                                                                                                                                                                                  |    |
| CHARGERS                                       |    |             |                                                                                                                                                                                                               |    |
| Charger                                        | 2  | 6.654-143.0 | For charging battery 6.654-112.0.                                                                                                                                                                             |    |
| TYRES, PUNCTURE-PROOF                          |    |             |                                                                                                                                                                                                               |    |
| Tyres set solid rubber non-chalking – ex works | 3  | 2.641-129.7 | Avoid tyre marks on light surfaces                                                                                                                                                                            | 0  |
| Rear tyre solid rubber non-chalking            | 4  | 6.435-698.0 | Recommended for sweeping metal shavings, glass shards, etc. Prevents tyre tracks on light surfaces.                                                                                                           | [  |
| FILTERS                                        |    |             |                                                                                                                                                                                                               |    |
| Round filter                                   |    |             |                                                                                                                                                                                                               |    |
| Round filter                                   | 5  | 6.414-532.0 | Moisture-proof, washable single round filter for Kärcher sweepers. Filter noticeably reduces maintenance costs.                                                                                               | I  |
| MAIN SWEEPER ROLLER                            |    |             |                                                                                                                                                                                                               |    |
| Standard roller brush                          |    |             |                                                                                                                                                                                                               |    |
| Standard roller brush                          | 6  | 6.906-375.0 | Water-resistant universal bristles, durable, suitable for all surfaces.                                                                                                                                       |    |
| Main sweeper roller, soft                      |    |             |                                                                                                                                                                                                               |    |
| Main sweeper roller, soft/natural              | 7  | 6.906-533.0 | With natural bristles, ideal for sweeping fine dust on smooth surfaces in both inside and outside areas.                                                                                                      | [  |
| Main sweeper roller, hard                      |    |             |                                                                                                                                                                                                               |    |
| Main sweeper roller, hard                      | 8  | 6.906-532.0 | For the removal of stubborn dirt outdoors                                                                                                                                                                     | [  |
| Main sweeper roller, antistatic                |    |             |                                                                                                                                                                                                               |    |
| Main roller brush, antistatic                  | 9  | 6.906-534.0 | For sweeping surfaces subject to static build up (e.g. carpets, artificial turf)                                                                                                                              |    |
| SIDE BRUSHES                                   |    |             |                                                                                                                                                                                                               |    |
| Standard side brushes                          |    |             |                                                                                                                                                                                                               |    |
| Standard side brush                            | 10 | 6.905-986.0 | Standard side brush with moisture-proof universal bristles for normal soiling on all surfaces.<br>Extremely durable.                                                                                          | 1  |
| Side brush, hard                               |    |             |                                                                                                                                                                                                               |    |
| Side brush, hard                               | 11 | 6.906-065.0 | Removes stubborn dirt outdoors, moisture-proof, mildly abrasive                                                                                                                                               | [  |
| Side brush, soft                               |    |             |                                                                                                                                                                                                               |    |
| Soft side brush                                | 12 | 6.906-133.0 | Sweeps fine dust on all surfaces, moisture-proof, for indoors and outdoors                                                                                                                                    | [  |
| кітѕ                                           |    |             |                                                                                                                                                                                                               |    |
| Fleet mounting kit                             |    |             |                                                                                                                                                                                                               |    |
| Attachment kit Plug-in Connect Module          | 13 | 2.644-391.0 | The IoT module <sup>*</sup> is used to transmit information on the location and operating hours of<br>battery-powered Kärcher cleaning machines and third-party devices to the equipment managemen<br>system. | nt |
| TRACTION BATTERIES AND CHARGERS                |    |             |                                                                                                                                                                                                               |    |
| Accessories for batteries                      |    |             |                                                                                                                                                                                                               |    |
| Box with wall holder                           | 14 | 2.641-243.0 | Supply system for charging wet batteries, the batteries can be filled easily, time saving. Mount the box 4 meters high.                                                                                       | [  |