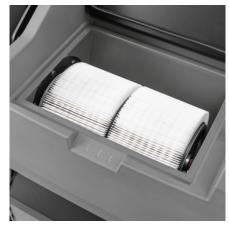

## Large filter area with automatic filter cleaning system

- Automatic filter cleaning in five-minute intervals and after switching off.
- Efficient filter cleaning of the 6 m² filter area doubles the service life.
- Virtually dust-free, continuous sweeping regardless of the volume of dirt.