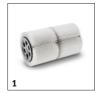

# ACCESSORIES FOR KM 100/120 R BP 1.280-170.0

|                                          |       | Order no.   | Description                                                                                                                                                                                  |  |  |
|------------------------------------------|-------|-------------|----------------------------------------------------------------------------------------------------------------------------------------------------------------------------------------------|--|--|
| FILTERS                                  |       |             |                                                                                                                                                                                              |  |  |
| Round filter                             |       |             |                                                                                                                                                                                              |  |  |
| Round filter                             | 1     | 6.414-532.0 | Moisture-proof, washable single round filter for Kärcher sweepers. Filter noticeably reduces maintenance costs.                                                                              |  |  |
| MAIN SWEEPER ROLLER                      |       |             |                                                                                                                                                                                              |  |  |
| Standard roller brush                    |       |             |                                                                                                                                                                                              |  |  |
| Standard roller brush                    | 2     | 6.905-095.0 | Robust, extremely long-lasting standard roller brushes with water-resistant universal bristles. For cleaning surfaces with typical amounts of dirt.                                          |  |  |
| Main sweeper roller, soft                |       |             |                                                                                                                                                                                              |  |  |
| Reversing rolling mill soft KM 100/120 R | 3     | 6.905-190.0 | With natural bristles, ideal for sweeping fine dust on smooth surfaces in both inside and outside areas.                                                                                     |  |  |
| Main sweeper roller, hard                |       |             |                                                                                                                                                                                              |  |  |
| Reversing rolling mill hard KM 100/120 R | 4     | 6.905-191.0 | For removing stubborn dirt outdoors.                                                                                                                                                         |  |  |
| SIDE BRUSHES                             |       |             |                                                                                                                                                                                              |  |  |
| Standard side brushes                    |       |             |                                                                                                                                                                                              |  |  |
| Standard side brush                      | 5     | 6.905-986.0 | Standard side brush with moisture-proof universal bristles for normal soiling on all surfaces.<br>Extremely durable.                                                                         |  |  |
| Side brush, hard                         |       |             |                                                                                                                                                                                              |  |  |
| Side brush, hard                         | 6     | 6.906-065.0 | Removes stubborn dirt outdoors, moisture-proof, mildly abrasive                                                                                                                              |  |  |
| Side brush, soft                         |       |             |                                                                                                                                                                                              |  |  |
| Soft side brush                          | 7     | 6.906-133.0 | Sweeps fine dust on all surfaces, moisture-proof, for indoors and outdoors                                                                                                                   |  |  |
| OTHER ACCESSORIES SCRUBBER DRIERS        |       |             |                                                                                                                                                                                              |  |  |
| Home Base accessories                    |       |             |                                                                                                                                                                                              |  |  |
| Home Base Kit litter picker              | 8     | 2.852-497.0 | Litter picker including fastener on the machine.                                                                                                                                             |  |  |
| KITS                                     |       |             |                                                                                                                                                                                              |  |  |
| Fleet mounting kit                       |       |             |                                                                                                                                                                                              |  |  |
| Attachment kit Plug-in Connect Module    | 9     | 2.644-391.0 | The IoT module* is used to transmit information on the location and operating hours of battery-powered Kärcher cleaning machines and third-party devices to the equipment management system. |  |  |
| SPRAY EXTRACTION MACHINES                |       |             |                                                                                                                                                                                              |  |  |
| Other                                    |       |             |                                                                                                                                                                                              |  |  |
| Cleaning agent container, complete       | 10    | 4.070-006.0 | Kit consisting of cleaning agent container and Home Base adapter. For connecting Home Base rail.                                                                                             |  |  |
| MOUNTING KITS FOR SWEEPERS AND VACUUM    | A SWE | EPERS       |                                                                                                                                                                                              |  |  |
| Lighting                                 |       |             |                                                                                                                                                                                              |  |  |
| Rear light                               | 11    | 2.853-042.0 | Rear light for Kårcher's KM 100/120 R vacuum sweeper. For increased visibility of the machine in all lighting conditions.                                                                    |  |  |
| Spotlight blue                           | 12    | 2.853-092.0 | Blue spotlight for the KM 100/120 vacuum sweeper from Kärcher. The optical route warning                                                                                                     |  |  |
| Spotlight blue - ex works                | 13    | 2.853-092.7 | device ensures maximum visibility and safety for people and the machine itself.                                                                                                              |  |  |
| Work illumination                        | 14    | 2.853-094.0 | Working light attachment kit for the KM 100/120 R ride-on sweeper to illuminate the working area Ideal for poorly lit areas of underground car parks or warehouses, for instance.            |  |  |