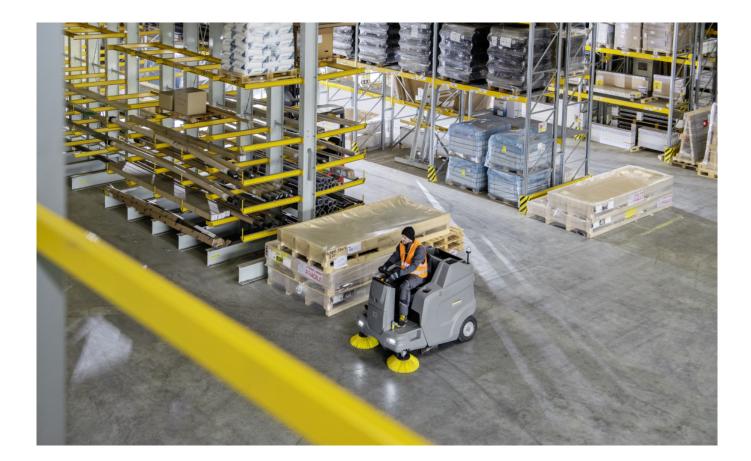

## KM 100/120 R BP

Convenient, highly productive battery-powered KM 100/120 R Bp ride-on vacuum sweeper with hydraulic high container emptying and zero-emissions operation - perfect for dusty interiors.

#### **High productivity**

- Excellent sweeping result thanks to floating roller brush system.
- Large waste container capacity (120 l) for long, uninterrupted use.
- Robust design and proven components for few machine downtimes.

#### Convenient and safe operation

- High level of driving comfort and hydraulic high container emptying up to a height of 152 cm.
- Simple operation and clear and ergonomic arrangement of control elements.
- Logical connection of functions to prevent operating errors.