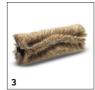

# ACCESSORIES FOR KM 100/120 R BP 1.280-170.0

|                                          |       | Order no.   | Description                                                                                                                                                                                  |  |  |
|------------------------------------------|-------|-------------|----------------------------------------------------------------------------------------------------------------------------------------------------------------------------------------------|--|--|
| FILTERS                                  |       |             |                                                                                                                                                                                              |  |  |
| Round filter                             |       |             |                                                                                                                                                                                              |  |  |
| Round filter                             | 1     | 6.414-532.0 | Moisture-proof, washable single round filter for Kärcher sweepers. Filter noticeably reduces maintenance costs.                                                                              |  |  |
| MAIN SWEEPER ROLLER                      |       |             |                                                                                                                                                                                              |  |  |
| Standard roller brush                    |       |             |                                                                                                                                                                                              |  |  |
| Standard roller brush                    | 2     | 6.905-095.0 | Robust, extremely long-lasting standard roller brushes with water-resistant universal bristles. For cleaning surfaces with typical amounts of dirt.                                          |  |  |
| Main sweeper roller, soft                |       |             |                                                                                                                                                                                              |  |  |
| Reversing rolling mill soft KM 100/120 R | 3     | 6.905-190.0 | With natural bristles, ideal for sweeping fine dust on smooth surfaces in both inside and outside areas.                                                                                     |  |  |
| Main sweeper roller, hard                |       |             |                                                                                                                                                                                              |  |  |
| Reversing rolling mill hard KM 100/120 R | 4     | 6.905-191.0 | For removing stubborn dirt outdoors.                                                                                                                                                         |  |  |
| SIDE BRUSHES                             |       |             |                                                                                                                                                                                              |  |  |
| Standard side brushes                    |       |             |                                                                                                                                                                                              |  |  |
| Standard side brush                      | 5     | 6.905-986.0 | Standard side brush with moisture-proof universal bristles for normal soiling on all surfaces.<br>Extremely durable.                                                                         |  |  |
| Side brush, hard                         |       |             |                                                                                                                                                                                              |  |  |
| Side brush, hard                         | 6     | 6.906-065.0 | Removes stubborn dirt outdoors, moisture-proof, mildly abrasive                                                                                                                              |  |  |
| Side brush, soft                         |       |             |                                                                                                                                                                                              |  |  |
| Soft side brush                          | 7     | 6.906-133.0 | Sweeps fine dust on all surfaces, moisture-proof, for indoors and outdoors                                                                                                                   |  |  |
| OTHER ACCESSORIES SCRUBBER DRIERS        |       |             |                                                                                                                                                                                              |  |  |
| Home Base accessories                    |       |             |                                                                                                                                                                                              |  |  |
| Home Base Kit litter picker              | 8     | 2.852-497.0 | Litter picker including fastener on the machine.                                                                                                                                             |  |  |
| KITS                                     |       |             |                                                                                                                                                                                              |  |  |
| Fleet mounting kit                       |       |             |                                                                                                                                                                                              |  |  |
| Attachment kit Plug-in Connect Module    | 9     | 2.644-391.0 | The IoT module* is used to transmit information on the location and operating hours of battery-powered Kärcher cleaning machines and third-party devices to the equipment management system. |  |  |
| SPRAY EXTRACTION MACHINES                |       |             |                                                                                                                                                                                              |  |  |
| Other                                    |       |             |                                                                                                                                                                                              |  |  |
| Cleaning agent container, complete       | 10    | 4.070-006.0 | Kit consisting of cleaning agent container and Home Base adapter. For connecting Home Base rail.                                                                                             |  |  |
| MOUNTING KITS FOR SWEEPERS AND VACUUM    | A SWE | EPERS       |                                                                                                                                                                                              |  |  |
| Lighting                                 |       |             |                                                                                                                                                                                              |  |  |
| Rear light                               | 11    | 2.853-042.0 | Rear light for Kårcher's KM 100/120 R vacuum sweeper. For increased visibility of the machine in all lighting conditions.                                                                    |  |  |
| Spotlight blue                           | 12    | 2.853-092.0 | Blue spotlight for the KM 100/120 vacuum sweeper from Kärcher. The optical route warning                                                                                                     |  |  |
| Spotlight blue - ex works                | 13    | 2.853-092.7 | device ensures maximum visibility and safety for people and the machine itself.                                                                                                              |  |  |
| Work illumination                        | 14    | 2.853-094.0 | Working light attachment kit for the KM 100/120 R ride-on sweeper to illuminate the working area Ideal for poorly lit areas of underground car parks or warehouses, for instance.            |  |  |