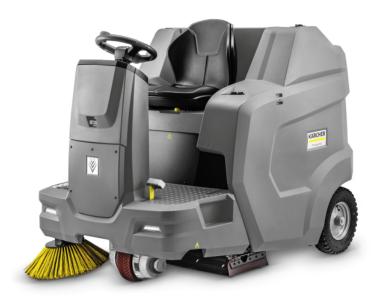

## KM 100/120 R BP

Convenient, highly productive battery-powered KM 100/120 R Bp ride-on vacuum sweeper with hydraulic high container emptying and zero-emissions operation - perfect for dusty interiors.

#### 1.280-170.0

- Automatic filter cleaning system
- Fully hydraulic, low maintenance
- Integrated side brush speed regulation

| Technical data                            |      |                    |
|-------------------------------------------|------|--------------------|
| EAN code                                  |      | 4054278596822      |
| Traction drive                            |      | DC motor           |
| Drive- performance                        | V    | 24                 |
| Drive type                                |      | Electric           |
| Max. area performance                     | m²/h | 6000               |
| Max. area performance with 2 side brushes | m²/h | 7620               |
| Working width                             | mm   | 730                |
| Working width with 1 side brush           | mm   | 1000               |
| Working width with two side<br>brushes    | mm   | 1270               |
| Battery voltage                           | V    | 24                 |
| Waste container                           | I    | 120                |
| Climbing ability                          | %    | 12                 |
| Working speed                             | km/h | 6                  |
| Filter areas                              | m²   | 6                  |
| Weight (with accessories)                 | kg   | 498                |
| Weight incl. packaging                    | kg   | 500.1              |
| Dimensions (L × W × H)                    | mm   | 1700 × 1195 × 1370 |

| Equipment                                 |   |
|-------------------------------------------|---|
| Polyester round filter                    | • |
| Filter cleaning manual                    | • |
| Filter cleaning automatic                 |   |
| Main sweeper roller, floating             | • |
| Power steering                            |   |
| Suction volume regulation                 |   |
| Coarse dirt flap                          |   |
| Overhead sweeping principle               | • |
| Forwards traction drive                   |   |
| Backwards traction drive                  | • |
| Suction                                   |   |
| Hydr. high dump                           | • |
| Outdoor use                               |   |
| Indoor use                                | • |
| Elapsed time counter                      |   |
| Sweeping function, can be<br>switched off | = |
| Wheels, pneumatic                         | • |
| Side brush, automatically swings out      |   |
| Home Base fastening option                | • |
| Included in the scope of supply           |   |