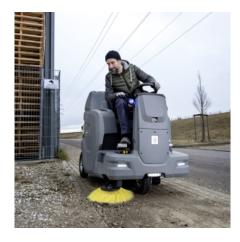

## KM 100/120 R BP

Convenient, highly productive battery-powered KM 100/120 R Bp ride-on vacuum sweeper with hydraulic high container emptying and zero-emissions operation - perfect for dusty interiors.

#### Convenient and safe operation

- High level of driving comfort and hydraulic high container emptying up to a height of 152 cm.
- Simple operation and clear and ergonomic arrangement of control elements.
- Logical connection of functions to prevent operating errors.