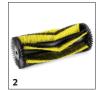

# ACCESSORIES FOR KM 100/120 R BP 1.280-170.0

|                                          |       | Order no.   | Description                                                                                                                                                                                  |  |  |
|------------------------------------------|-------|-------------|----------------------------------------------------------------------------------------------------------------------------------------------------------------------------------------------|--|--|
| FILTERS                                  |       |             |                                                                                                                                                                                              |  |  |
| Round filter                             |       |             |                                                                                                                                                                                              |  |  |
| Round filter                             | 1     | 6.414-532.0 | Moisture-proof, washable single round filter for Kärcher sweepers. Filter noticeably reduces maintenance costs.                                                                              |  |  |
| MAIN SWEEPER ROLLER                      |       |             |                                                                                                                                                                                              |  |  |
| Standard roller brush                    |       |             |                                                                                                                                                                                              |  |  |
| Standard roller brush                    | 2     | 6.905-095.0 | Robust, extremely long-lasting standard roller brushes with water-resistant universal bristles. For cleaning surfaces with typical amounts of dirt.                                          |  |  |
| Main sweeper roller, soft                |       |             |                                                                                                                                                                                              |  |  |
| Reversing rolling mill soft KM 100/120 R | 3     | 6.905-190.0 | With natural bristles, ideal for sweeping fine dust on smooth surfaces in both inside and outside areas.                                                                                     |  |  |
| Main sweeper roller, hard                |       |             |                                                                                                                                                                                              |  |  |
| Reversing rolling mill hard KM 100/120 R | 4     | 6.905-191.0 | For removing stubborn dirt outdoors.                                                                                                                                                         |  |  |
| SIDE BRUSHES                             |       |             |                                                                                                                                                                                              |  |  |
| Standard side brushes                    |       |             |                                                                                                                                                                                              |  |  |
| Standard side brush                      | 5     | 6.905-986.0 | Standard side brush with moisture-proof universal bristles for normal soiling on all surfaces.<br>Extremely durable.                                                                         |  |  |
| Side brush, hard                         |       |             |                                                                                                                                                                                              |  |  |
| Side brush, hard                         | 6     | 6.906-065.0 | Removes stubborn dirt outdoors, moisture-proof, mildly abrasive                                                                                                                              |  |  |
| Side brush, soft                         |       |             |                                                                                                                                                                                              |  |  |
| Soft side brush                          | 7     | 6.906-133.0 | Sweeps fine dust on all surfaces, moisture-proof, for indoors and outdoors                                                                                                                   |  |  |
| OTHER ACCESSORIES SCRUBBER DRIERS        |       |             |                                                                                                                                                                                              |  |  |
| Home Base accessories                    |       |             |                                                                                                                                                                                              |  |  |
| Home Base Kit litter picker              | 8     | 2.852-497.0 | Litter picker including fastener on the machine.                                                                                                                                             |  |  |
| KITS                                     |       |             |                                                                                                                                                                                              |  |  |
| Fleet mounting kit                       |       |             |                                                                                                                                                                                              |  |  |
| Attachment kit Plug-in Connect Module    | 9     | 2.644-391.0 | The IoT module* is used to transmit information on the location and operating hours of battery-powered Kärcher cleaning machines and third-party devices to the equipment management system. |  |  |
| SPRAY EXTRACTION MACHINES                |       |             |                                                                                                                                                                                              |  |  |
| Other                                    |       |             |                                                                                                                                                                                              |  |  |
| Cleaning agent container, complete       | 10    | 4.070-006.0 | Kit consisting of cleaning agent container and Home Base adapter. For connecting Home Base rail.                                                                                             |  |  |
| MOUNTING KITS FOR SWEEPERS AND VACUUM    | A SWE | EPERS       |                                                                                                                                                                                              |  |  |
| Lighting                                 |       |             |                                                                                                                                                                                              |  |  |
| Rear light                               | 11    | 2.853-042.0 | Rear light for Kårcher's KM 100/120 R vacuum sweeper. For increased visibility of the machine in all lighting conditions.                                                                    |  |  |
| Spotlight blue                           | 12    | 2.853-092.0 | Blue spotlight for the KM 100/120 vacuum sweeper from Kärcher. The optical route warning                                                                                                     |  |  |
| Spotlight blue - ex works                | 13    | 2.853-092.7 | device ensures maximum visibility and safety for people and the machine itself.                                                                                                              |  |  |
| Work illumination                        | 14    | 2.853-094.0 | Working light attachment kit for the KM 100/120 R ride-on sweeper to illuminate the working area Ideal for poorly lit areas of underground car parks or warehouses, for instance.            |  |  |