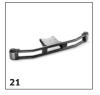

# ACCESSORIES FOR KM 100/120 R BP 1.280-170.0

|                                                    |      | Order no    | Description                                                                                                                                                                   |  |  |
|----------------------------------------------------|------|-------------|-------------------------------------------------------------------------------------------------------------------------------------------------------------------------------|--|--|
| MOUNTING KITS FOR SWEEPERS AND VACUUM              | CWE  | Order no.   | Description                                                                                                                                                                   |  |  |
| Sweeping/Vacuuming                                 | 5112 | II LIIO     |                                                                                                                                                                               |  |  |
| Holder for NT 22/1 Ap Bp vacuum cleaner            | 15   | 2.853-030.0 | Vacuum cloaper to be transported thereby facilitating cloaping in hard to access areas                                                                                        |  |  |
| Holder for NT 22/1 Ap Bp vacuum cleaner - ex works | 16   | 2.853-030.7 |                                                                                                                                                                               |  |  |
| Add-on kit 4 side brushes                          | 17   | 2.853-034.0 | Attachment kit with four side brushes to double the working width of the KM 100/120 R Bp                                                                                      |  |  |
|                                                    | 18   | 2.853-034.7 | ride-on vacuum sweeper from Kärcher. Also facilitates safe sweeping right up to the edge of high drops.                                                                       |  |  |
| Warning beacon                                     |      | <b>'</b>    |                                                                                                                                                                               |  |  |
| Revolving signal light                             | 19   | 2.852-911.0 | Highly visible flashing beacon for the KM 100/120 R ride-on sweeper from Kärcher for increased occupational safety during cleaning applications indoors and outdoors.         |  |  |
| Side brushes, left                                 |      | •           |                                                                                                                                                                               |  |  |
| Second side brush left                             | 20   | 2.852-913.0 | Complete, including standard side brushes for increased area performance.                                                                                                     |  |  |
| Other mounting kits                                |      | <b>'</b>    |                                                                                                                                                                               |  |  |
| Ram protection                                     | 21   | 2.852-491.0 | Stable impact protection for Kärcher KM 100/120 R vacuum sweeper. The robust construction effectively protects the front part of the machine from damage.                     |  |  |
| Comfort seat                                       | 22   | 2.853-095.0 | More comfort for fatigue-free work: the comfort seat with its folding armrests and 35° tiltable backrest enhances the ergonomics of the Kårcher KM 100/120 R sweeper.         |  |  |
| CABS AND PROTECTIVE ROOFS                          |      |             |                                                                                                                                                                               |  |  |
| Protective roof                                    |      |             |                                                                                                                                                                               |  |  |
| Protective roof                                    | 23   | 2.852-828.0 | Perfect for preventive protection from falling objects for cleaning applications in high-bay warehouses: the robust protective roof for Kärcher KM 100/120 R vacuum sweepers. |  |  |
| TRACTION BATTERIES                                 |      |             |                                                                                                                                                                               |  |  |
| Battery                                            | 24   | 6.654-112.0 | With central filling system.                                                                                                                                                  |  |  |
| TYRES, PUNCTURE-PROOF                              |      |             |                                                                                                                                                                               |  |  |
| Rear tyre solid rubber non-chalking                | 25   | 6.435-698.0 | Recommended for sweeping metal shavings, glass shards, etc. Prevents tyre tracks on light surfaces.                                                                           |  |  |
| WATER SPRAYING SYSTEM                              |      |             |                                                                                                                                                                               |  |  |
| Water spraying system for side brushes             | 26   | 2.852-835.0 | Dust-binding spray system for the KM 100/120 R battery-powered vacuum sweeper from Kärcher. Set includes 20 I plastic tank and spray water nozzles on the side brushes.       |  |  |