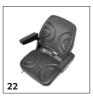

# ACCESSORIES FOR KM 100/120 R BP 1.280-170.0

|                                                    |      | Order no    | Description                                                                                                                                                                   |  |  |
|----------------------------------------------------|------|-------------|-------------------------------------------------------------------------------------------------------------------------------------------------------------------------------|--|--|
| MOUNTING KITS FOR SWEEPERS AND VACUUM              | CWE  | Order no.   | Description                                                                                                                                                                   |  |  |
| Sweeping/Vacuuming                                 | 5112 | II LIIO     |                                                                                                                                                                               |  |  |
| Holder for NT 22/1 Ap Bp vacuum cleaner            | 15   | 2.853-030.0 | Vacuum cloaper to be transported thereby facilitating cloaping in hard to access areas                                                                                        |  |  |
| Holder for NT 22/1 Ap Bp vacuum cleaner - ex works | 16   | 2.853-030.7 |                                                                                                                                                                               |  |  |
| Add-on kit 4 side brushes                          | 17   | 2.853-034.0 | Attachment kit with four side brushes to double the working width of the KM 100/120 R Bp                                                                                      |  |  |
|                                                    | 18   | 2.853-034.7 | ride-on vacuum sweeper from Kärcher. Also facilitates safe sweeping right up to the edge of high drops.                                                                       |  |  |
| Warning beacon                                     |      | <b>'</b>    |                                                                                                                                                                               |  |  |
| Revolving signal light                             | 19   | 2.852-911.0 | Highly visible flashing beacon for the KM 100/120 R ride-on sweeper from Kärcher for increased occupational safety during cleaning applications indoors and outdoors.         |  |  |
| Side brushes, left                                 |      | •           |                                                                                                                                                                               |  |  |
| Second side brush left                             | 20   | 2.852-913.0 | Complete, including standard side brushes for increased area performance.                                                                                                     |  |  |
| Other mounting kits                                |      | <b>'</b>    |                                                                                                                                                                               |  |  |
| Ram protection                                     | 21   | 2.852-491.0 | Stable impact protection for Kärcher KM 100/120 R vacuum sweeper. The robust construction effectively protects the front part of the machine from damage.                     |  |  |
| Comfort seat                                       | 22   | 2.853-095.0 | More comfort for fatigue-free work: the comfort seat with its folding armrests and 35° tiltable backrest enhances the ergonomics of the Kårcher KM 100/120 R sweeper.         |  |  |
| CABS AND PROTECTIVE ROOFS                          |      |             |                                                                                                                                                                               |  |  |
| Protective roof                                    |      |             |                                                                                                                                                                               |  |  |
| Protective roof                                    | 23   | 2.852-828.0 | Perfect for preventive protection from falling objects for cleaning applications in high-bay warehouses: the robust protective roof for Kärcher KM 100/120 R vacuum sweepers. |  |  |
| TRACTION BATTERIES                                 |      |             |                                                                                                                                                                               |  |  |
| Battery                                            | 24   | 6.654-112.0 | With central filling system.                                                                                                                                                  |  |  |
| TYRES, PUNCTURE-PROOF                              |      |             |                                                                                                                                                                               |  |  |
| Rear tyre solid rubber non-chalking                | 25   | 6.435-698.0 | Recommended for sweeping metal shavings, glass shards, etc. Prevents tyre tracks on light surfaces.                                                                           |  |  |
| WATER SPRAYING SYSTEM                              |      |             |                                                                                                                                                                               |  |  |
| Water spraying system for side brushes             | 26   | 2.852-835.0 | Dust-binding spray system for the KM 100/120 R battery-powered vacuum sweeper from Kärcher. Set includes 20 I plastic tank and spray water nozzles on the side brushes.       |  |  |