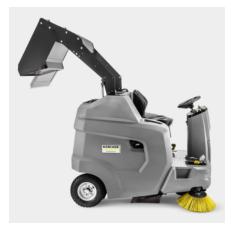

## KM 100/120 R G

Versatile KM 100/120 R G ride-on sweeper with convenient, hydraulic high container emptying and effective round-filter system with automatic cleaning for virtually dust-free sweeping.

### Convenient and safe operation

- High level of driving comfort and hydraulic high container emptying up to a height of 152 cm.
- Simple operation and clear and ergonomic arrangement of control elements.
- Logical connection of functions to prevent operating errors.