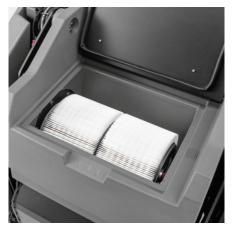

## Large filter area with automatic filter cleaning

- Automatic filter cleaning in five-minute intervals and after switching off.
- Efficient filter cleaning of the 6 m² filter area doubles the service life.
- Virtually dust-free, continuous sweeping regardless of the volume of dirt.