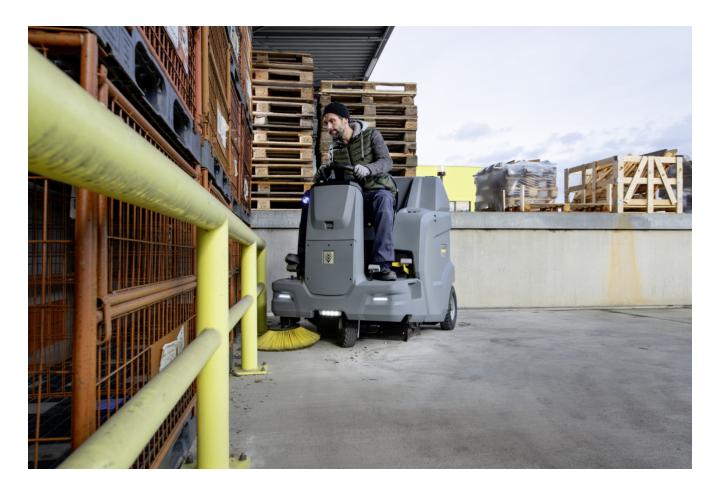

## KM 100/120 R G

Versatile KM 100/120 R G ride-on sweeper with convenient, hydraulic high container emptying and effective round-filter system with automatic cleaning for virtually dust-free sweeping.

### **High productivity**

- Excellent sweeping result thanks to floating roller brush system.
- Large waste container capacity (120 l) for long, uninterrupted use.
- Robust design and proven components for few machine downtimes.

### Convenient and safe operation

- High level of driving comfort and hydraulic high container emptying up to a height of 152 cm.
- Simple operation and clear and ergonomic arrangement of control elements.
- Logical connection of functions to prevent operating errors.