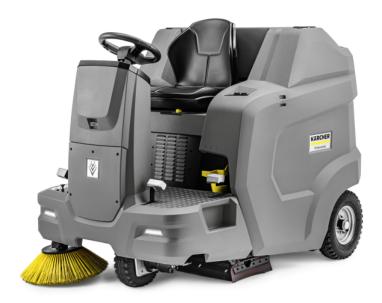

## KM 100/120 R G

Versatile KM 100/120 R G ride-on sweeper with convenient, hydraulic high container emptying and effective round-filter system with automatic cleaning for virtually dust-free sweeping.

#### 1.280-171.0

- Automatic filter cleaning system
- Ergonomic operating conceptFully hydraulic, low maintenance
- 4054278596839 EAN code Hydraulic **Traction drive** Drive- performance kW 6.3 Drive type Petrol m²/h Max. area performance 7000 Max. area performance with 2 side m²/h 8890 brushes 730 Working width mm Working width with 1 side brush 1000 mm Working width with two side mm 1270 brushes 120 Waste container Climbing ability 18 % Working speed km/h 7 Filter areas m² 6 572.9 Weight (with accessories) kg Weight, ready to uset 570 kg Weight incl. packaging kg 575 Dimensions (L  $\times$  W  $\times$  H) 1700 × 1195 × 1370 mm

### **High productivity**

- Excellent sweeping result thanks to floating roller brush system.
- Large waste container capacity (120 l) for long, uninterrupted use.
- Robust design and proven components for few machine downtimes.

### Convenient and safe operation

- High level of driving comfort and hydraulic high container emptying up to a height of 152 cm.
- Simple operation and clear and ergonomic arrangement of control elements.
- Logical connection of functions to prevent operating errors.

## Large filter area with automatic filter cleaning

- Automatic filter cleaning in five-minute intervals and after switching off.
- Efficient filter cleaning of the 6 m² filter area doubles the service life.
- Virtually dust-free, continuous sweeping regardless of the volume of dirt.