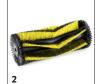

# ACCESSORIES FOR KM 100/120 R G 1.280-171.0

|                                          |       | Order no.   | Description                                                                                                                                                                                                   |      |  |  |
|------------------------------------------|-------|-------------|---------------------------------------------------------------------------------------------------------------------------------------------------------------------------------------------------------------|------|--|--|
| FILTERS                                  |       |             |                                                                                                                                                                                                               | Ť    |  |  |
| Round filter                             |       |             |                                                                                                                                                                                                               |      |  |  |
| Round filter                             | 1     | 6.414-532.0 | Moisture-proof, washable single round filter for Kärcher sweepers. Filter noticeably reduces maintenance costs.                                                                                               | •    |  |  |
| MAIN SWEEPER ROLLER                      | ,     |             |                                                                                                                                                                                                               |      |  |  |
| Standard roller brush                    |       |             |                                                                                                                                                                                                               |      |  |  |
| Standard roller brush                    | 2     | 6.905-095.0 | Robust, extremely long-lasting standard roller brushes with water-resistant universal bristles. For cleaning surfaces with typical amounts of dirt.                                                           | ı    |  |  |
| Main sweeper roller, soft                |       |             |                                                                                                                                                                                                               | Ļ    |  |  |
| Reversing rolling mill soft KM 100/120 R | 3     | 6.905-190.0 | With natural bristles, ideal for sweeping fine dust on smooth surfaces in both inside and outside areas.                                                                                                      |      |  |  |
| Main sweeper roller, hard                |       |             |                                                                                                                                                                                                               |      |  |  |
| Reversing rolling mill hard KM 100/120 R | 4     | 6.905-191.0 | For removing stubborn dirt outdoors.                                                                                                                                                                          |      |  |  |
| SIDE BRUSHES                             |       |             |                                                                                                                                                                                                               |      |  |  |
| Standard side brushes                    |       |             |                                                                                                                                                                                                               |      |  |  |
| Standard side brush                      | 5     | 6.905-986.0 | Standard side brush with moisture-proof universal bristles for normal soiling on all surfaces.<br>Extremely durable.                                                                                          |      |  |  |
| Side brush, hard                         |       |             |                                                                                                                                                                                                               |      |  |  |
| Side brush, hard                         | 6     | 6.906-065.0 | Removes stubborn dirt outdoors, moisture-proof, mildly abrasive                                                                                                                                               |      |  |  |
| Side brush, soft                         |       |             |                                                                                                                                                                                                               |      |  |  |
| Soft side brush                          | 7     | 6.906-133.0 | Sweeps fine dust on all surfaces, moisture-proof, for indoors and outdoors                                                                                                                                    |      |  |  |
| OTHER ACCESSORIES SCRUBBER DRIERS        |       |             |                                                                                                                                                                                                               |      |  |  |
| Home Base accessories                    |       |             |                                                                                                                                                                                                               |      |  |  |
| Home Base Kit litter picker              | 8     | 2.852-497.0 | Litter picker including fastener on the machine.                                                                                                                                                              |      |  |  |
| KITS                                     |       |             |                                                                                                                                                                                                               |      |  |  |
| Fleet mounting kit                       |       |             |                                                                                                                                                                                                               |      |  |  |
| Attachment kit Plug-in Connect Module    | 9     | 2.644-391.0 | The IoT module* is used to transmit information on the location and operating hours of battery-powered Kärcher cleaning machines and third-party devices to the equipment managemen system.                   | nt [ |  |  |
| SPRAY EXTRACTION MACHINES                |       |             |                                                                                                                                                                                                               |      |  |  |
| Other                                    |       |             |                                                                                                                                                                                                               |      |  |  |
| Cleaning agent container, complete       | 10    | 4.070-006.0 | Kit consisting of cleaning agent container and Home Base adapter. For connecting Home Base rail.                                                                                                              |      |  |  |
| MOUNTING KITS FOR SWEEPERS AND VACUU     | M SWE | EPERS       |                                                                                                                                                                                                               |      |  |  |
| Lighting                                 |       |             |                                                                                                                                                                                                               |      |  |  |
| Street lighting                          | 11    | 2.852-863.0 | Retrofit light set for the KM 100/120 R ride-on sweeper for compliance with StVZO (German Road Traffic Act). Allows the machine to be used on public highways as a work machine without an operating licence. |      |  |  |
| Work illumination                        | 12    | 2.852-904.0 | For increased visibility, e.g. in underground garages or warehouses.                                                                                                                                          |      |  |  |
| Spotlight blue                           | 13    | 2.852-995.0 | Blue spotlight for the KM 100/120 vacuum sweeper from Kärcher. The optical route warning                                                                                                                      |      |  |  |
| Spotlight blue - ex works                | 14    | 2.852-995.7 | device ensures maximum visibility and safety for people and the machine itself.                                                                                                                               | Г    |  |  |