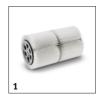

# ACCESSORIES FOR KM 100/120 R G 1.280-171.0

|                                          |       | Order no.   | Description                                                                                                                                                                                                   |      |  |  |
|------------------------------------------|-------|-------------|---------------------------------------------------------------------------------------------------------------------------------------------------------------------------------------------------------------|------|--|--|
| FILTERS                                  |       |             |                                                                                                                                                                                                               | Ť    |  |  |
| Round filter                             |       |             |                                                                                                                                                                                                               |      |  |  |
| Round filter                             | 1     | 6.414-532.0 | Moisture-proof, washable single round filter for Kärcher sweepers. Filter noticeably reduces maintenance costs.                                                                                               | •    |  |  |
| MAIN SWEEPER ROLLER                      | ,     |             |                                                                                                                                                                                                               |      |  |  |
| Standard roller brush                    |       |             |                                                                                                                                                                                                               |      |  |  |
| Standard roller brush                    | 2     | 6.905-095.0 | Robust, extremely long-lasting standard roller brushes with water-resistant universal bristles. For cleaning surfaces with typical amounts of dirt.                                                           | ı    |  |  |
| Main sweeper roller, soft                |       |             |                                                                                                                                                                                                               | Ļ    |  |  |
| Reversing rolling mill soft KM 100/120 R | 3     | 6.905-190.0 | With natural bristles, ideal for sweeping fine dust on smooth surfaces in both inside and outside areas.                                                                                                      |      |  |  |
| Main sweeper roller, hard                |       |             |                                                                                                                                                                                                               |      |  |  |
| Reversing rolling mill hard KM 100/120 R | 4     | 6.905-191.0 | For removing stubborn dirt outdoors.                                                                                                                                                                          |      |  |  |
| SIDE BRUSHES                             |       |             |                                                                                                                                                                                                               |      |  |  |
| Standard side brushes                    |       |             |                                                                                                                                                                                                               |      |  |  |
| Standard side brush                      | 5     | 6.905-986.0 | Standard side brush with moisture-proof universal bristles for normal soiling on all surfaces.<br>Extremely durable.                                                                                          |      |  |  |
| Side brush, hard                         |       |             |                                                                                                                                                                                                               |      |  |  |
| Side brush, hard                         | 6     | 6.906-065.0 | Removes stubborn dirt outdoors, moisture-proof, mildly abrasive                                                                                                                                               |      |  |  |
| Side brush, soft                         |       |             |                                                                                                                                                                                                               |      |  |  |
| Soft side brush                          | 7     | 6.906-133.0 | Sweeps fine dust on all surfaces, moisture-proof, for indoors and outdoors                                                                                                                                    |      |  |  |
| OTHER ACCESSORIES SCRUBBER DRIERS        |       |             |                                                                                                                                                                                                               |      |  |  |
| Home Base accessories                    |       |             |                                                                                                                                                                                                               |      |  |  |
| Home Base Kit litter picker              | 8     | 2.852-497.0 | Litter picker including fastener on the machine.                                                                                                                                                              |      |  |  |
| KITS                                     |       |             |                                                                                                                                                                                                               |      |  |  |
| Fleet mounting kit                       |       |             |                                                                                                                                                                                                               |      |  |  |
| Attachment kit Plug-in Connect Module    | 9     | 2.644-391.0 | The IoT module* is used to transmit information on the location and operating hours of battery-powered Kärcher cleaning machines and third-party devices to the equipment managemen system.                   | nt [ |  |  |
| SPRAY EXTRACTION MACHINES                |       |             |                                                                                                                                                                                                               |      |  |  |
| Other                                    |       |             |                                                                                                                                                                                                               |      |  |  |
| Cleaning agent container, complete       | 10    | 4.070-006.0 | Kit consisting of cleaning agent container and Home Base adapter. For connecting Home Base rail.                                                                                                              |      |  |  |
| MOUNTING KITS FOR SWEEPERS AND VACUU     | M SWE | EPERS       |                                                                                                                                                                                                               |      |  |  |
| Lighting                                 |       |             |                                                                                                                                                                                                               |      |  |  |
| Street lighting                          | 11    | 2.852-863.0 | Retrofit light set for the KM 100/120 R ride-on sweeper for compliance with StVZO (German Road Traffic Act). Allows the machine to be used on public highways as a work machine without an operating licence. |      |  |  |
| Work illumination                        | 12    | 2.852-904.0 | For increased visibility, e.g. in underground garages or warehouses.                                                                                                                                          |      |  |  |
| Spotlight blue                           | 13    | 2.852-995.0 | Blue spotlight for the KM 100/120 vacuum sweeper from Kärcher. The optical route warning                                                                                                                      |      |  |  |
| Spotlight blue - ex works                | 14    | 2.852-995.7 | device ensures maximum visibility and safety for people and the machine itself.                                                                                                                               | Г    |  |  |