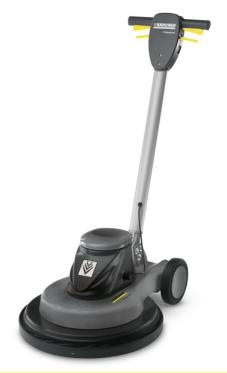

# **BDP 50/1500 C**

The ultra-high-speed machine BDP 50/1500 C achieves up to 30% higher productivity than traditional high-speed machines when polishing smooth high-gloss floors.

#### 1.291-141.0

- Mains operation for uninterrupted use
- With central guide wheel polishing up to the edge
- Dust-free operation thanks to built-in dust suction

#### Technical data

| Δ |                           |                   |                   |
|---|---------------------------|-------------------|-------------------|
|   | EAN code                  |                   | 4039784471085     |
|   | Drive type                |                   | Mains operation   |
|   | Brush speed               | rpm               | 1500              |
|   | Brush contact pressure    | g/cm <sup>2</sup> | 4                 |
|   | Sound pressure level      | dB(A)             | 56 - 61           |
|   | Power supply              | V / Hz            | 230 / 50          |
|   | Colour                    |                   | anthracite        |
|   | Weight (with accessories) | kg                | 35.4              |
|   | Dimensions (L × W × H)    | mm                | 1215 × 580 × 1115 |
|   |                           |                   |                   |