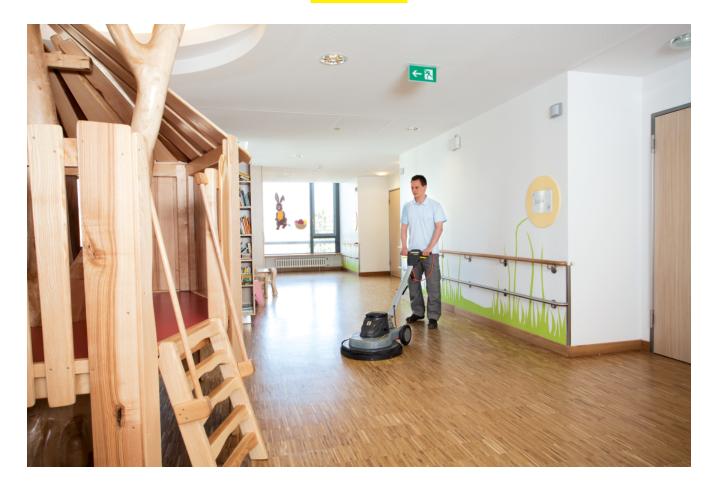

# **BDP 50/1500 C**

The ultra-high-speed machine BDP 50/1500 C achieves up to 30% higher productivity than traditional high-speed machines when polishing smooth high-gloss floors.

#### Integrated vacuuming system

- The guard ensures that polishing dust stays under the machine. The dust is collected in the dust container by passive vacuuming to reduce dust impact while polishing.
- Any dust collected is easy to empty the filter bag is reusable.

#### Automatic contact pressure

- The pad drive board is spring-mounted. The contact pressure is automatically regulated for consistent polishing results.
- The pad maintains optimal surface contact and follows any floor unevenness.

#### High polishing speed

• 1,500 rpm for perfect polishing results.