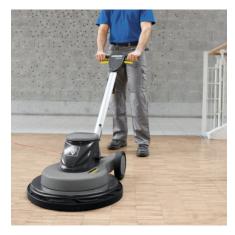

#### Integrated vacuuming system

- The guard ensures that polishing dust stays under the machine. The dust is collected in the dust container by passive vacuuming to reduce dust impact while polishing.
- Any dust collected is easy to empty the filter bag is reusable.

#### Automatic contact pressure

- The pad drive board is spring-mounted. The contact pressure is automatically regulated for consistent polishing results.
- The pad maintains optimal surface contact and follows any floor unevenness.

#### High polishing speed

• 1,500 rpm for perfect polishing results.