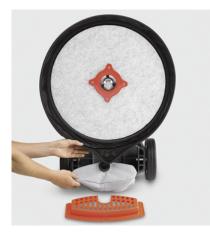

#### Integrated vacuuming system

- The guard ensures that polishing dust stays under the machine. The dust is collected in the dust container by passive vacuuming to reduce dust impact while polishing.
- Any dust collected is easy to empty the filter bag is reusable.

#### Automatic contact pressure

- The pad drive board is spring-mounted. The contact pressure is automatically regulated for consistent polishing results.
- The pad maintains optimal surface contact and follows any floor unevenness.

# 1.291-141.0

8

|                                                        |   | Order no.   | Description                                                                                                                                                              |     |  |  |
|--------------------------------------------------------|---|-------------|--------------------------------------------------------------------------------------------------------------------------------------------------------------------------|-----|--|--|
| DISC PADS / PAD DRIVE BOARDS                           |   |             |                                                                                                                                                                          |     |  |  |
| Pads                                                   |   |             |                                                                                                                                                                          |     |  |  |
| Pad, medium-soft, red, 508 mm, 5 Piece(s)              | 1 | 6.369-079.0 | Red, standard disc pad for regular maintenance cleaning.                                                                                                                 |     |  |  |
| Pad, soft, White, 508 mm, 5 Piece(s)                   | 2 | 6.371-320.0 | Soft, non-abrasive pad for polishing to a dazzling shine.                                                                                                                |     |  |  |
| Pad, soft, beige, 508 mm, 5 Piece(s)                   | 3 | 6.369-468.0 | Beige-coloured pad for ultra high-speed polishing and cleaning.                                                                                                          |     |  |  |
| Natural hair pad, soft, natural, 500 mm, 5<br>Piece(s) | 4 | 6.371-146.0 | The soft beige disc pad made from natural hair is ideal for cleaning and high-gloss polishing.                                                                           |     |  |  |
| Diamond pad                                            |   |             |                                                                                                                                                                          |     |  |  |
| Diamond pad, coarse, White, 508 mm, 5<br>Piece(s)      | 5 | 6.371-260.0 | White, coarse diamond disc pad for hard floor coverings. Removes minor scratches and creates a clean, even matt base for further treatment with yellow diamond disc pad. |     |  |  |
| Diamond pad, medium, Yellow, 508 mm, 5<br>Piece(s)     | 6 | 6.371-261.0 | Yellow, diamond disc pad for treating and maintaining hard floor coverings. For a silky matt surface which can then be polished with the green diamond disc pad.         | e 🗆 |  |  |
| Diamond pad, fine, green, 508 mm, 5 Piece(s)           | 7 | 6.371-240.0 | Green, fine diamond disc pad for polishing polishable floor coverings. Creates high-gloss surfaces and can also be used for crystallisation.                             |     |  |  |
| кітѕ                                                   |   | 1           |                                                                                                                                                                          |     |  |  |
| Other attachment kits                                  |   |             |                                                                                                                                                                          |     |  |  |
| Add-on kit spray bottle complete BDP 43/               | 8 | 2.644-239.0 | The retrofittable pump spray bottle effortlessly applies detergents and care agents. The nozzle is attached directly to the disc brush head to apply the cleaning agent. |     |  |  |
| SPRAY UNITS                                            |   |             |                                                                                                                                                                          |     |  |  |
| Pump spray bottle                                      | 9 | 6.394-409.0 | 1-litre pump spray bottle – including pump and pressure tank – easy, uniform spraying for cleaning<br>or crystallising.                                                  | ;   |  |  |