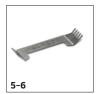

## **ACCESSORIES FOR BR 47/35 ESC EP 1.310-109.0**

|                               |    |             |                                                                                                                                                               | $\top$ |
|-------------------------------|----|-------------|---------------------------------------------------------------------------------------------------------------------------------------------------------------|--------|
|                               |    |             |                                                                                                                                                               |        |
|                               |    | Order no.   | Description                                                                                                                                                   |        |
| ESCALATOR CLEANER ACCESSORIES | '  |             |                                                                                                                                                               |        |
| Brushes                       |    |             |                                                                                                                                                               |        |
| Brushes standard              | 1  | 5.762-266.0 | Machine requires 2. For moderate to heavy soiling.                                                                                                            |        |
| Brushes, intake brushes       | 2  | 5.762-268.0 | Machine requires 2.                                                                                                                                           |        |
| Brushes, hard                 | 3  | 5.762-267.0 | Machine requires 2. For removing stubborn dirt on hard-wearing surfaces.                                                                                      |        |
| Other                         |    |             |                                                                                                                                                               |        |
| Guid rail, standard           | 4  | 5.032-932.0 | Guide rail, standard.                                                                                                                                         |        |
| Groove rake                   | 5  | 6.369-507.0 | Companies KONE + Schindler, for manual removal of stubborn dirt, such as small stones, etc.                                                                   |        |
|                               | 6  | 6.369-508.0 | Companies Thyssen + OTIS, for manual removal of stubborn dirt, such as small stones, etc.                                                                     |        |
| BR 47/35 ESC profile template | 7  | 4.369-000.0 | For Kärcher BR 47/35 ESC escalator cleaners: template for determining the correct inlet and trailing combs for the different escalator manufacturer profiles. | ng 🗆   |
| Inlet/outlet combs            |    |             |                                                                                                                                                               |        |
| Inlet combs, grey             | 8  | 6.369-509.0 | Companies KONE, O&K.                                                                                                                                          |        |
| Outlet combs, grey            | 9  | 6.369-519.0 |                                                                                                                                                               |        |
| Inlet combs, black            | 10 | 6.369-510.0 | OTIS, FUJITEL, MONTGOMERY.                                                                                                                                    |        |
| Outlet combs, black           | 11 | 6.369-520.0 | Fa. OTIS, Thyssen-Krupp, FUJITEL, MONTGOMERY.                                                                                                                 |        |
| Inlet combs, green            | 12 | 6.369-511.0 | Schindler, Westinghouse, MITSUBISHI.                                                                                                                          |        |
| Outlet combs, green           | 13 | 6.369-521.0 |                                                                                                                                                               |        |
| Inlet combs, white            | 14 | 6.369-512.0 | CNIM, DONG YANG, HITACHI, TOSHIBA.                                                                                                                            |        |