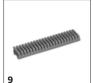

## **ACCESSORIES FOR BR 47/35 ESC EP 1.310-109.0**

|                               |    |             |                                                                                                                                                               | $\top$ |
|-------------------------------|----|-------------|---------------------------------------------------------------------------------------------------------------------------------------------------------------|--------|
|                               |    |             |                                                                                                                                                               |        |
|                               |    | Order no.   | Description                                                                                                                                                   |        |
| ESCALATOR CLEANER ACCESSORIES | '  |             |                                                                                                                                                               |        |
| Brushes                       |    |             |                                                                                                                                                               |        |
| Brushes standard              | 1  | 5.762-266.0 | Machine requires 2. For moderate to heavy soiling.                                                                                                            |        |
| Brushes, intake brushes       | 2  | 5.762-268.0 | Machine requires 2.                                                                                                                                           |        |
| Brushes, hard                 | 3  | 5.762-267.0 | Machine requires 2. For removing stubborn dirt on hard-wearing surfaces.                                                                                      |        |
| Other                         |    |             |                                                                                                                                                               |        |
| Guid rail, standard           | 4  | 5.032-932.0 | Guide rail, standard.                                                                                                                                         |        |
| Groove rake                   | 5  | 6.369-507.0 | Companies KONE + Schindler, for manual removal of stubborn dirt, such as small stones, etc.                                                                   |        |
|                               | 6  | 6.369-508.0 | Companies Thyssen + OTIS, for manual removal of stubborn dirt, such as small stones, etc.                                                                     |        |
| BR 47/35 ESC profile template | 7  | 4.369-000.0 | For Kärcher BR 47/35 ESC escalator cleaners: template for determining the correct inlet and trailing combs for the different escalator manufacturer profiles. | ng 🗆   |
| Inlet/outlet combs            |    |             |                                                                                                                                                               |        |
| Inlet combs, grey             | 8  | 6.369-509.0 | Companies KONE, O&K.                                                                                                                                          |        |
| Outlet combs, grey            | 9  | 6.369-519.0 |                                                                                                                                                               |        |
| Inlet combs, black            | 10 | 6.369-510.0 | OTIS, FUJITEL, MONTGOMERY.                                                                                                                                    |        |
| Outlet combs, black           | 11 | 6.369-520.0 | Fa. OTIS, Thyssen-Krupp, FUJITEL, MONTGOMERY.                                                                                                                 |        |
| Inlet combs, green            | 12 | 6.369-511.0 | Schindler, Westinghouse, MITSUBISHI.                                                                                                                          |        |
| Outlet combs, green           | 13 | 6.369-521.0 |                                                                                                                                                               |        |
| Inlet combs, white            | 14 | 6.369-512.0 | CNIM, DONG YANG, HITACHI, TOSHIBA.                                                                                                                            |        |