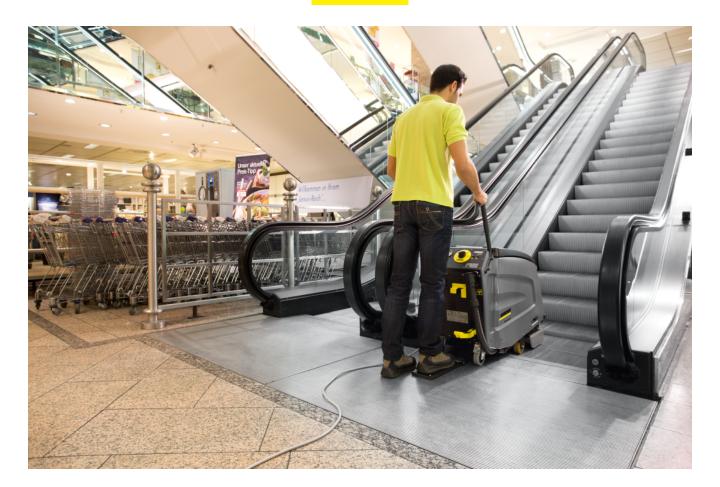

### **BR 47/35 ESC EP**

Machine for basic and maintenance cleaning of escalators and travelators with a performance of 2-3 escalators/travelators per hour.

Order no.

.310-109.0

- Cleans escalators and travelators while they are running
- Equipped with standard wash brush and pick-up brush
- Reliable water pick up

### Easy to stand up at the rear of the machine during operation

■ For simple operation.