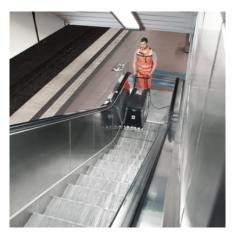

### **BR 47/35 ESC EP**

Machine for basic and maintenance cleaning of escalators and travelators with a performance of 2-3 escalators/travelators per hour.

Order no.

.310-109.0

- Cleans escalators and travelators while they are running
- Equipped with standard wash brush and pick-up brush
- Reliable water pick up

#### Suitable for escalators

- Combs which enter the grooves in the escalator provide the necessary vacuum.
- Different combs are available to suit different types of escalators. This ensures that the moisture is effectively vacuumed from the escalator.