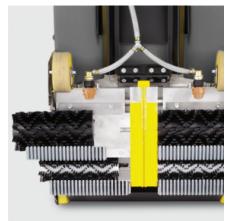

#### **Excellent suction power**

- The applied water is reliably sucked back into the machine by the two powerful suction turbines together with four straight suction hoses and matching combs.
- Prevents water from dripping into the escalator shaft.

#### Suitable for escalators

- Combs which enter the grooves in the escalator provide the necessary vacuum.
- Different combs are available to suit different types of escalators. This ensures that the moisture is effectively vacuumed from the escalator.