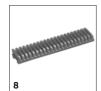

## **ACCESSORIES FOR BR 47/35 ESC EP 1.310-109.0**

|                               |    |             |                                                                                                                                                               | $\top$ |
|-------------------------------|----|-------------|---------------------------------------------------------------------------------------------------------------------------------------------------------------|--------|
|                               |    |             |                                                                                                                                                               |        |
|                               |    | Order no.   | Description                                                                                                                                                   |        |
| ESCALATOR CLEANER ACCESSORIES | '  |             |                                                                                                                                                               |        |
| Brushes                       |    |             |                                                                                                                                                               |        |
| Brushes standard              | 1  | 5.762-266.0 | Machine requires 2. For moderate to heavy soiling.                                                                                                            |        |
| Brushes, intake brushes       | 2  | 5.762-268.0 | Machine requires 2.                                                                                                                                           |        |
| Brushes, hard                 | 3  | 5.762-267.0 | Machine requires 2. For removing stubborn dirt on hard-wearing surfaces.                                                                                      |        |
| Other                         |    |             |                                                                                                                                                               |        |
| Guid rail, standard           | 4  | 5.032-932.0 | Guide rail, standard.                                                                                                                                         |        |
| Groove rake                   | 5  | 6.369-507.0 | Companies KONE + Schindler, for manual removal of stubborn dirt, such as small stones, etc.                                                                   |        |
|                               | 6  | 6.369-508.0 | Companies Thyssen + OTIS, for manual removal of stubborn dirt, such as small stones, etc.                                                                     |        |
| BR 47/35 ESC profile template | 7  | 4.369-000.0 | For Kärcher BR 47/35 ESC escalator cleaners: template for determining the correct inlet and trailing combs for the different escalator manufacturer profiles. | ng 🗆   |
| Inlet/outlet combs            |    |             |                                                                                                                                                               |        |
| Inlet combs, grey             | 8  | 6.369-509.0 | Companies KONE, O&K.                                                                                                                                          |        |
| Outlet combs, grey            | 9  | 6.369-519.0 |                                                                                                                                                               |        |
| Inlet combs, black            | 10 | 6.369-510.0 | OTIS, FUJITEL, MONTGOMERY.                                                                                                                                    |        |
| Outlet combs, black           | 11 | 6.369-520.0 | Fa. OTIS, Thyssen-Krupp, FUJITEL, MONTGOMERY.                                                                                                                 |        |
| Inlet combs, green            | 12 | 6.369-511.0 | Schindler, Westinghouse, MITSUBISHI.                                                                                                                          |        |
| Outlet combs, green           | 13 | 6.369-521.0 |                                                                                                                                                               |        |
| Inlet combs, white            | 14 | 6.369-512.0 | CNIM, DONG YANG, HITACHI, TOSHIBA.                                                                                                                            |        |