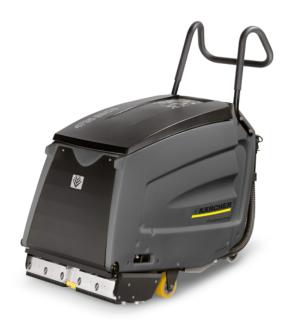

### **BR 47/35 ESC EP**

Machine for basic and maintenance cleaning of escalators and travelators with a performance of 2-3 escalators/travelators per hour.

Order no.

.310-109.0

- Cleans escalators and travelators while they are running
- Equipped with standard wash brush and pick-up brush
- Reliable water pick up

| Technical data            |        |                     |
|---------------------------|--------|---------------------|
| EAN code                  |        | 4039784470019       |
| Drive type                |        | Mains operation     |
| Working width of brushes  | mm     | 470                 |
| Tank of fresh/dirty water | I      | 35 / 35             |
| Brush rotational speed    | rpm    | 870 - 1090          |
| Water consumption         | I/min  | max. 1              |
| Sound pressure level      | dB(A)  | 75                  |
| Supply voltage            | V / Hz | 220 - 240 / 50 - 60 |
| Dimensions (L × W × H)    | mm     | 1129 × 480 × 1031   |

| Users must receive training on this device |
|--------------------------------------------|
|--------------------------------------------|

| Equipment                        |   |     |
|----------------------------------|---|-----|
| Cleaning brushes                 |   |     |
| Pick-up brushes                  |   | •   |
| Mains operation                  |   |     |
| Suction motor                    | W | 800 |
| Included in the scope of supply. |   |     |