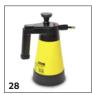

# ACCESSORIES FOR BR 47/35 ESC EP 1.310-109.0

|                                    |          |             |                                                                                                                                                                                                                | _   |
|------------------------------------|----------|-------------|----------------------------------------------------------------------------------------------------------------------------------------------------------------------------------------------------------------|-----|
|                                    |          |             |                                                                                                                                                                                                                |     |
|                                    |          | Order no.   | Description                                                                                                                                                                                                    |     |
| ESCALATOR CLEANER ACCESSORIES      | <u>'</u> |             |                                                                                                                                                                                                                |     |
| Inlet/outlet combs                 |          |             |                                                                                                                                                                                                                |     |
| Outlet combs, white                | 15       | 6.369-522.0 | CNIM, DONG YANG, HITACHI, TOSHIBA.                                                                                                                                                                             | [   |
| Inlet combs, blue                  | 16       | 6.369-914.0 | OTIS, models 622 and 913.                                                                                                                                                                                      | [   |
| Outlet combs, blue                 | 17       | 6.369-915.0 |                                                                                                                                                                                                                |     |
| Inlet combs, orange                | 18       | 6.371-321.0 | Fa. Thyssen-Krupp, model FT 983.                                                                                                                                                                               | [   |
| Outlet combs, orange               | 19       | 6.371-322.0 |                                                                                                                                                                                                                |     |
| Inlet combs, yellow                | 20       | 6.371-272.0 | Inlet combs for Thyssen-Krupp and Fujitec escalators.                                                                                                                                                          |     |
| Outlet combs, yellow               | 21       | 6.371-273.0 | Outlet combs for Thyssen-Krupp and Fujitec escalators.                                                                                                                                                         |     |
| Hand pads                          | <u> </u> |             |                                                                                                                                                                                                                |     |
| Hand pads                          | 22       | 6.369-513.0 | KONE, green, for manual cleaning of vertical surfaces.                                                                                                                                                         |     |
|                                    | 23       | 6.369-514.0 | OTIS, for manual cleaning of vertical surfaces.                                                                                                                                                                |     |
|                                    | 24       | 6.369-515.0 | Schindler, for manual cleaning of vertical surfaces.                                                                                                                                                           |     |
|                                    | 25       | 6.369-516.0 | Thyssen, for manual cleaning of vertical surfaces.                                                                                                                                                             | [   |
| OTHER ACCESSORIES SCRUBBER DRIERS  |          |             |                                                                                                                                                                                                                | Ť   |
| Miscellaneous                      |          |             |                                                                                                                                                                                                                |     |
| Extension cable                    | 26       | 6.647-022.0 | Extension cable, 20 m, $3x1.5 \text{ mm}^2$ . With splash-proof earthing pin plug, strain relief and anti-kink sleeve.                                                                                         |     |
| Dosing aids                        | •        |             |                                                                                                                                                                                                                |     |
| DS 3 Cleaning Agent Dosing Station | 27       | 2.641-811.0 | After connecting to a tap, cleaning agent can be filled into the fresh water tank and diluted as required. Can also be used with the filling system attachment kit. Includes backflow preventer (DIN EN 1717). | 1   |
| SPRAY UNITS                        |          |             |                                                                                                                                                                                                                |     |
| Pump spray bottle                  | 28       | 6.394-409.0 | $1-litre\ pump\ spray\ bottle\ -\ including\ pump\ and\ pressure\ tank\ -\ easy,\ uniform\ spraying\ for\ cleanin\ or\ crystallising.$                                                                         | g [ |