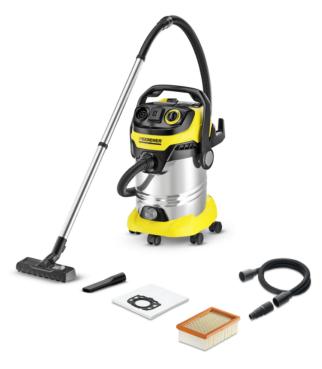

## **WD 6 P PREMIUM**

Ultra-powerful and energy-efficient: WD 6 P Premium multi-purpose vacuum cleaner. With stainless steel container, power outlet, innovative filter removal technology, filter cleaning etc.

Order no.

1.348-271.0

- Removable filter box with flat pleated filter
- Power outlet with automatic on/off switch for working with power tools
- Filter cleaning at the push of a button

| Technical data             |           |                     |
|----------------------------|-----------|---------------------|
| EAN code                   |           | 4039784916586       |
| Actual suction power*      | Air watts | 260                 |
| Energy use                 | W         | 1300                |
| Container capacity         | I         | 30                  |
| Container material         |           | Stainless steel     |
| Power cable                | m         | 6                   |
| Standard accessory ID      | mm        | 35                  |
| Supply voltage             | V / Hz    | 220 - 240 / 50 - 60 |
| Weight without accessories | kg        | 9.1                 |
| Weight incl. packaging     | kg        | 13.1                |
| Dimensions (L × W × H)     | mm        | 418 × 382 × 694     |

| Equipment                                    |                      |                                                          |
|----------------------------------------------|----------------------|----------------------------------------------------------|
| Suction hose                                 | m                    | 2.2                                                      |
| Removable handle with                        |                      |                                                          |
| electrostatic protection                     | minan(a)             |                                                          |
| Suction tubes                                | piece(s) ×<br>m / mm | 2 × 0.5 / 35 / Stainless steel                           |
| Wet and dry floor nozzle                     |                      | switchable floor nozzle with 2 rubber and 2 brush strips |
| Crevice nozzle                               |                      |                                                          |
| Flexible suction hose                        | m/mm                 | 1 / 35                                                   |
| Adaptor for connecting power tools           |                      |                                                          |
| Fleece filter bag                            | piece(s)             | 1                                                        |
| Flat pleated filter                          |                      | in removable filter box                                  |
| Power outlet with automatic<br>on/off switch |                      | •                                                        |
| Filter cleaning function                     |                      |                                                          |
| Rotary switch (on/off)                       |                      |                                                          |
| Power control                                |                      |                                                          |
| Blower function                              |                      |                                                          |
| Storage space for small parts                |                      |                                                          |
| Convenient 3-in-1 carrying handle            |                      | •                                                        |
| Cable hook                                   |                      |                                                          |
| Parking position                             |                      | •                                                        |
| Accessory storage on the device              |                      |                                                          |
| Drain screw                                  |                      | •                                                        |
| Sturdy bumper                                |                      |                                                          |