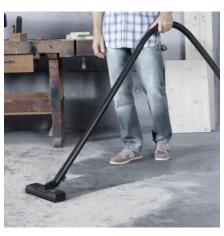

## Optimally developed: Floor nozzle and suction hose

- For the best cleaning results whether dry, wet, fine or coarse dirt.
- For maximum vacuuming convenience and flexibility.