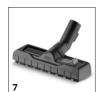

# ACCESSORIES FOR WD 6 P PREMIUM 1.348-271.0

|    | Order no.               | Description                                                                                                                                                                                                                                                          |                                                                                                                                                                                                                                                                                                                                                                                                                                                                                                                                                                                                                                                                                                                                                                                                                                                                                                                                                                                                                                                                                                                                                                                                                                                                                                                                                                                                                                                                                                                                                                                                                                                                                                                                                                                                                                                                                                                                                                                                                                                                                                                                |  |  |
|----|-------------------------|----------------------------------------------------------------------------------------------------------------------------------------------------------------------------------------------------------------------------------------------------------------------|--------------------------------------------------------------------------------------------------------------------------------------------------------------------------------------------------------------------------------------------------------------------------------------------------------------------------------------------------------------------------------------------------------------------------------------------------------------------------------------------------------------------------------------------------------------------------------------------------------------------------------------------------------------------------------------------------------------------------------------------------------------------------------------------------------------------------------------------------------------------------------------------------------------------------------------------------------------------------------------------------------------------------------------------------------------------------------------------------------------------------------------------------------------------------------------------------------------------------------------------------------------------------------------------------------------------------------------------------------------------------------------------------------------------------------------------------------------------------------------------------------------------------------------------------------------------------------------------------------------------------------------------------------------------------------------------------------------------------------------------------------------------------------------------------------------------------------------------------------------------------------------------------------------------------------------------------------------------------------------------------------------------------------------------------------------------------------------------------------------------------------|--|--|
|    |                         |                                                                                                                                                                                                                                                                      |                                                                                                                                                                                                                                                                                                                                                                                                                                                                                                                                                                                                                                                                                                                                                                                                                                                                                                                                                                                                                                                                                                                                                                                                                                                                                                                                                                                                                                                                                                                                                                                                                                                                                                                                                                                                                                                                                                                                                                                                                                                                                                                                |  |  |
|    |                         |                                                                                                                                                                                                                                                                      |                                                                                                                                                                                                                                                                                                                                                                                                                                                                                                                                                                                                                                                                                                                                                                                                                                                                                                                                                                                                                                                                                                                                                                                                                                                                                                                                                                                                                                                                                                                                                                                                                                                                                                                                                                                                                                                                                                                                                                                                                                                                                                                                |  |  |
| 1  | 2.863-005.0             | Flat pleated filter for Kärcher Home & Garden wet and dry vacuum cleaners from the MV 4 to MV 6 ranges and WD 4 to WD 6 ranges. The embedding in the designated filter box on the device allows filter exchange without coming into contact with dirt.               | •                                                                                                                                                                                                                                                                                                                                                                                                                                                                                                                                                                                                                                                                                                                                                                                                                                                                                                                                                                                                                                                                                                                                                                                                                                                                                                                                                                                                                                                                                                                                                                                                                                                                                                                                                                                                                                                                                                                                                                                                                                                                                                                              |  |  |
| 2  | 2.863-006.0             | Extremely tear-resistant fleece filter bags with a high dust retention rate. Significantly longer suction intervals compared with paper filter bags. For all Kärcher Home & Garden wet and dry vacuum cleaners from the MV 4 to MV 6 ranges and WD 4 to WD 6 ranges. |                                                                                                                                                                                                                                                                                                                                                                                                                                                                                                                                                                                                                                                                                                                                                                                                                                                                                                                                                                                                                                                                                                                                                                                                                                                                                                                                                                                                                                                                                                                                                                                                                                                                                                                                                                                                                                                                                                                                                                                                                                                                                                                                |  |  |
|    |                         |                                                                                                                                                                                                                                                                      |                                                                                                                                                                                                                                                                                                                                                                                                                                                                                                                                                                                                                                                                                                                                                                                                                                                                                                                                                                                                                                                                                                                                                                                                                                                                                                                                                                                                                                                                                                                                                                                                                                                                                                                                                                                                                                                                                                                                                                                                                                                                                                                                |  |  |
| 3  | 2.863-112.0             | Flexible suction hose (1 m) including adapter for connection to the exhaust air vent of power tools (e.g. jigsaws, grinders, drills, planes, etc.), for dirt-free DIY.                                                                                               | -                                                                                                                                                                                                                                                                                                                                                                                                                                                                                                                                                                                                                                                                                                                                                                                                                                                                                                                                                                                                                                                                                                                                                                                                                                                                                                                                                                                                                                                                                                                                                                                                                                                                                                                                                                                                                                                                                                                                                                                                                                                                                                                              |  |  |
| 4  | 2.863-221.0             | The suction brush kit enables thorough interior car cleaning of dashboards, foot mats, upholstered surfaces, etc., and is suitable for use on all materials. For all Home & Garden wet and dry vacuum cleaners.                                                      |                                                                                                                                                                                                                                                                                                                                                                                                                                                                                                                                                                                                                                                                                                                                                                                                                                                                                                                                                                                                                                                                                                                                                                                                                                                                                                                                                                                                                                                                                                                                                                                                                                                                                                                                                                                                                                                                                                                                                                                                                                                                                                                                |  |  |
| 5  | 2.863-002.0             | The household kit contains a switchable dry floor nozzle and an upholstery nozzle. This practical accessory kit is suitable for all Kärcher Home & Garden wet and dry vacuum cleaners.                                                                               |                                                                                                                                                                                                                                                                                                                                                                                                                                                                                                                                                                                                                                                                                                                                                                                                                                                                                                                                                                                                                                                                                                                                                                                                                                                                                                                                                                                                                                                                                                                                                                                                                                                                                                                                                                                                                                                                                                                                                                                                                                                                                                                                |  |  |
| 6  | 2.863-304.0             | From the footwell and the seats to the car boot: the special accessory kit for Kärcher Home & Garden wet and dry vacuum cleaners ensures uninterrupted interior car cleaning.                                                                                        |                                                                                                                                                                                                                                                                                                                                                                                                                                                                                                                                                                                                                                                                                                                                                                                                                                                                                                                                                                                                                                                                                                                                                                                                                                                                                                                                                                                                                                                                                                                                                                                                                                                                                                                                                                                                                                                                                                                                                                                                                                                                                                                                |  |  |
|    |                         |                                                                                                                                                                                                                                                                      |                                                                                                                                                                                                                                                                                                                                                                                                                                                                                                                                                                                                                                                                                                                                                                                                                                                                                                                                                                                                                                                                                                                                                                                                                                                                                                                                                                                                                                                                                                                                                                                                                                                                                                                                                                                                                                                                                                                                                                                                                                                                                                                                |  |  |
| 7  | 2.863-000.0             | Switchable wet and dry vacuum nozzle for perfect dirt intake. Easy adaptation to wet or dry dirt using foot switch. For all Kärcher Home & Garden wet and dry vacuum cleaners.                                                                                       | •                                                                                                                                                                                                                                                                                                                                                                                                                                                                                                                                                                                                                                                                                                                                                                                                                                                                                                                                                                                                                                                                                                                                                                                                                                                                                                                                                                                                                                                                                                                                                                                                                                                                                                                                                                                                                                                                                                                                                                                                                                                                                                                              |  |  |
| 8  | 2.863-316.0             | Fast, effortless vacuuming guaranteed: With the car nozzle, you can clean textile surfaces in your car and around the house conveniently and thoroughly.                                                                                                             |                                                                                                                                                                                                                                                                                                                                                                                                                                                                                                                                                                                                                                                                                                                                                                                                                                                                                                                                                                                                                                                                                                                                                                                                                                                                                                                                                                                                                                                                                                                                                                                                                                                                                                                                                                                                                                                                                                                                                                                                                                                                                                                                |  |  |
| 9  | 2.863-306.0             | Completely overhauled extra-long crevice nozzle. Ideal for hard-to-reach places in the car (e.g. gaps and crevices/joints). Suitable for all Kärcher Home & Garden wet and dry vacuum cleaners.                                                                      |                                                                                                                                                                                                                                                                                                                                                                                                                                                                                                                                                                                                                                                                                                                                                                                                                                                                                                                                                                                                                                                                                                                                                                                                                                                                                                                                                                                                                                                                                                                                                                                                                                                                                                                                                                                                                                                                                                                                                                                                                                                                                                                                |  |  |
|    |                         |                                                                                                                                                                                                                                                                      |                                                                                                                                                                                                                                                                                                                                                                                                                                                                                                                                                                                                                                                                                                                                                                                                                                                                                                                                                                                                                                                                                                                                                                                                                                                                                                                                                                                                                                                                                                                                                                                                                                                                                                                                                                                                                                                                                                                                                                                                                                                                                                                                |  |  |
| 10 | 2.863-234.0             | The new accessory for our wet and dry vacuum cleaners WD 2-6 allows safe and dust-free holes in conventional wall and ceiling surfaces. Drill dust is suctioned directly from the drill hole.                                                                        |                                                                                                                                                                                                                                                                                                                                                                                                                                                                                                                                                                                                                                                                                                                                                                                                                                                                                                                                                                                                                                                                                                                                                                                                                                                                                                                                                                                                                                                                                                                                                                                                                                                                                                                                                                                                                                                                                                                                                                                                                                                                                                                                |  |  |
| 11 | 2.863-305.0             | The 3.5-m long suction hose extension is suitable for all Kärcher wet and dry vacuum cleaners from the Home & Garden range and ensures a larger operating radius and greater freedom of movement.                                                                    | 1                                                                                                                                                                                                                                                                                                                                                                                                                                                                                                                                                                                                                                                                                                                                                                                                                                                                                                                                                                                                                                                                                                                                                                                                                                                                                                                                                                                                                                                                                                                                                                                                                                                                                                                                                                                                                                                                                                                                                                                                                                                                                                                              |  |  |
| 12 | 2.863-308.0             | Practical extension suction tube for greater operating range. The extension of the suction tube is recommended particularly for applications in areas that are difficult to access, such as high ceilings.                                                           |                                                                                                                                                                                                                                                                                                                                                                                                                                                                                                                                                                                                                                                                                                                                                                                                                                                                                                                                                                                                                                                                                                                                                                                                                                                                                                                                                                                                                                                                                                                                                                                                                                                                                                                                                                                                                                                                                                                                                                                                                                                                                                                                |  |  |
|    | 2 3 4 5 6 6 7 8 9 10 11 | 1 2.863-005.0 2 2.863-006.0 3 2.863-112.0 4 2.863-221.0 5 2.863-002.0 6 2.863-304.0 7 2.863-306.0 9 2.863-306.0 10 2.863-234.0 11 2.863-305.0                                                                                                                        | 1 2.863-005.0 Flat pleated filter for Kärcher Home & Garden wet and dry vacuum cleaners from the MV 4 to MV 6 ranges and WD 4 to WD 6 ranges. The embedding in the designated filter box on the device allows filter exchange without coming into contact with dirt.  2 2.863-006.0 Extremely tear-resistant fleece filter bags with a high dust retention rate. Significantly longer suction intervals compared with paper filter bags. For all Kärcher Home & Garden wet and dry vacuum cleaners from the MV 4 to MV 6 ranges and WD 4 to WD 6 ranges.  3 2.863-112.0 Flexible suction hose (1 m) including adapter for connection to the exhaust air vent of power tools (e.g. jigsaws, grinders, drills, planes, etc.), for dirt-free DIV.  4 2.863-221.0 The suction brush kit enables thorough interior car cleaning of dashboards, foot mats, upholstered surfaces, etc., and is suitable for use on all materials. For all Home & Garden wet and dry vacuum cleaners.  5 2.863-002.0 The household kit contains a switchable dry floor nozzle and an upholstery nozzle. This practical accessory kit is suitable for all Kärcher Home & Garden wet and dry vacuum cleaners.  6 2.863-304.0 From the footwell and the seats to the car boot: the special accessory kit for Kärcher Home & Garden wet and dry vacuum cleaners.  7 2.863-000.0 Switchable wet and dry vacuum nozzle for perfect dirt intake. Easy adaptation to wet or dry dirt using foot switch. For all Kärcher Home & Garden wet and dry vacuum cleaners.  8 2.863-316.0 Fast, effortless vacuuming guaranteed: With the car nozzle, you can clean textile surfaces in your car and around the house conveniently and thoroughly.  9 2.863-306.0 Completely overhauled extra-long crevice nozzle. Ideal for hard-to-reach places in the car (e.g. gaps and crevices/joints). Suitable for all Kärcher Home & Garden wet and dry vacuum cleaners.  10 2.863-234.0 The new accessory for our wet and dry vacuum cleaners WD 2-6 allows safe and dust-free holes in conventional wall and ceiling surfaces. Drill dust is suctioned directly from the dr |  |  |