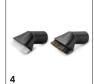

# ACCESSORIES FOR WD 6 P PREMIUM 1.348-271.0

|    | Order no.               | Description                                                                                                                                                                                                                                                          |                                                                                                                                                                                                                                                                                                                                                                                                                                                                                                                                                                                                                                                                                                                                                                                                                                                                                                                                                                                                                                                                                                                                                                                                                                                                                                                                                                                                                                                                                                                                                                                                                                                                                                                                                                                                                                                                                                                                                                                                                                                                                                                                |  |  |
|----|-------------------------|----------------------------------------------------------------------------------------------------------------------------------------------------------------------------------------------------------------------------------------------------------------------|--------------------------------------------------------------------------------------------------------------------------------------------------------------------------------------------------------------------------------------------------------------------------------------------------------------------------------------------------------------------------------------------------------------------------------------------------------------------------------------------------------------------------------------------------------------------------------------------------------------------------------------------------------------------------------------------------------------------------------------------------------------------------------------------------------------------------------------------------------------------------------------------------------------------------------------------------------------------------------------------------------------------------------------------------------------------------------------------------------------------------------------------------------------------------------------------------------------------------------------------------------------------------------------------------------------------------------------------------------------------------------------------------------------------------------------------------------------------------------------------------------------------------------------------------------------------------------------------------------------------------------------------------------------------------------------------------------------------------------------------------------------------------------------------------------------------------------------------------------------------------------------------------------------------------------------------------------------------------------------------------------------------------------------------------------------------------------------------------------------------------------|--|--|
|    |                         |                                                                                                                                                                                                                                                                      |                                                                                                                                                                                                                                                                                                                                                                                                                                                                                                                                                                                                                                                                                                                                                                                                                                                                                                                                                                                                                                                                                                                                                                                                                                                                                                                                                                                                                                                                                                                                                                                                                                                                                                                                                                                                                                                                                                                                                                                                                                                                                                                                |  |  |
|    |                         |                                                                                                                                                                                                                                                                      |                                                                                                                                                                                                                                                                                                                                                                                                                                                                                                                                                                                                                                                                                                                                                                                                                                                                                                                                                                                                                                                                                                                                                                                                                                                                                                                                                                                                                                                                                                                                                                                                                                                                                                                                                                                                                                                                                                                                                                                                                                                                                                                                |  |  |
| 1  | 2.863-005.0             | Flat pleated filter for Kärcher Home & Garden wet and dry vacuum cleaners from the MV 4 to MV 6 ranges and WD 4 to WD 6 ranges. The embedding in the designated filter box on the device allows filter exchange without coming into contact with dirt.               | •                                                                                                                                                                                                                                                                                                                                                                                                                                                                                                                                                                                                                                                                                                                                                                                                                                                                                                                                                                                                                                                                                                                                                                                                                                                                                                                                                                                                                                                                                                                                                                                                                                                                                                                                                                                                                                                                                                                                                                                                                                                                                                                              |  |  |
| 2  | 2.863-006.0             | Extremely tear-resistant fleece filter bags with a high dust retention rate. Significantly longer suction intervals compared with paper filter bags. For all Kärcher Home & Garden wet and dry vacuum cleaners from the MV 4 to MV 6 ranges and WD 4 to WD 6 ranges. |                                                                                                                                                                                                                                                                                                                                                                                                                                                                                                                                                                                                                                                                                                                                                                                                                                                                                                                                                                                                                                                                                                                                                                                                                                                                                                                                                                                                                                                                                                                                                                                                                                                                                                                                                                                                                                                                                                                                                                                                                                                                                                                                |  |  |
|    |                         |                                                                                                                                                                                                                                                                      |                                                                                                                                                                                                                                                                                                                                                                                                                                                                                                                                                                                                                                                                                                                                                                                                                                                                                                                                                                                                                                                                                                                                                                                                                                                                                                                                                                                                                                                                                                                                                                                                                                                                                                                                                                                                                                                                                                                                                                                                                                                                                                                                |  |  |
| 3  | 2.863-112.0             | Flexible suction hose (1 m) including adapter for connection to the exhaust air vent of power tools (e.g. jigsaws, grinders, drills, planes, etc.), for dirt-free DIY.                                                                                               | -                                                                                                                                                                                                                                                                                                                                                                                                                                                                                                                                                                                                                                                                                                                                                                                                                                                                                                                                                                                                                                                                                                                                                                                                                                                                                                                                                                                                                                                                                                                                                                                                                                                                                                                                                                                                                                                                                                                                                                                                                                                                                                                              |  |  |
| 4  | 2.863-221.0             | The suction brush kit enables thorough interior car cleaning of dashboards, foot mats, upholstered surfaces, etc., and is suitable for use on all materials. For all Home & Garden wet and dry vacuum cleaners.                                                      |                                                                                                                                                                                                                                                                                                                                                                                                                                                                                                                                                                                                                                                                                                                                                                                                                                                                                                                                                                                                                                                                                                                                                                                                                                                                                                                                                                                                                                                                                                                                                                                                                                                                                                                                                                                                                                                                                                                                                                                                                                                                                                                                |  |  |
| 5  | 2.863-002.0             | The household kit contains a switchable dry floor nozzle and an upholstery nozzle. This practical accessory kit is suitable for all Kärcher Home & Garden wet and dry vacuum cleaners.                                                                               |                                                                                                                                                                                                                                                                                                                                                                                                                                                                                                                                                                                                                                                                                                                                                                                                                                                                                                                                                                                                                                                                                                                                                                                                                                                                                                                                                                                                                                                                                                                                                                                                                                                                                                                                                                                                                                                                                                                                                                                                                                                                                                                                |  |  |
| 6  | 2.863-304.0             | From the footwell and the seats to the car boot: the special accessory kit for Kärcher Home & Garden wet and dry vacuum cleaners ensures uninterrupted interior car cleaning.                                                                                        |                                                                                                                                                                                                                                                                                                                                                                                                                                                                                                                                                                                                                                                                                                                                                                                                                                                                                                                                                                                                                                                                                                                                                                                                                                                                                                                                                                                                                                                                                                                                                                                                                                                                                                                                                                                                                                                                                                                                                                                                                                                                                                                                |  |  |
|    |                         |                                                                                                                                                                                                                                                                      |                                                                                                                                                                                                                                                                                                                                                                                                                                                                                                                                                                                                                                                                                                                                                                                                                                                                                                                                                                                                                                                                                                                                                                                                                                                                                                                                                                                                                                                                                                                                                                                                                                                                                                                                                                                                                                                                                                                                                                                                                                                                                                                                |  |  |
| 7  | 2.863-000.0             | Switchable wet and dry vacuum nozzle for perfect dirt intake. Easy adaptation to wet or dry dirt using foot switch. For all Kärcher Home & Garden wet and dry vacuum cleaners.                                                                                       | •                                                                                                                                                                                                                                                                                                                                                                                                                                                                                                                                                                                                                                                                                                                                                                                                                                                                                                                                                                                                                                                                                                                                                                                                                                                                                                                                                                                                                                                                                                                                                                                                                                                                                                                                                                                                                                                                                                                                                                                                                                                                                                                              |  |  |
| 8  | 2.863-316.0             | Fast, effortless vacuuming guaranteed: With the car nozzle, you can clean textile surfaces in your car and around the house conveniently and thoroughly.                                                                                                             |                                                                                                                                                                                                                                                                                                                                                                                                                                                                                                                                                                                                                                                                                                                                                                                                                                                                                                                                                                                                                                                                                                                                                                                                                                                                                                                                                                                                                                                                                                                                                                                                                                                                                                                                                                                                                                                                                                                                                                                                                                                                                                                                |  |  |
| 9  | 2.863-306.0             | Completely overhauled extra-long crevice nozzle. Ideal for hard-to-reach places in the car (e.g. gaps and crevices/joints). Suitable for all Kärcher Home & Garden wet and dry vacuum cleaners.                                                                      |                                                                                                                                                                                                                                                                                                                                                                                                                                                                                                                                                                                                                                                                                                                                                                                                                                                                                                                                                                                                                                                                                                                                                                                                                                                                                                                                                                                                                                                                                                                                                                                                                                                                                                                                                                                                                                                                                                                                                                                                                                                                                                                                |  |  |
|    |                         |                                                                                                                                                                                                                                                                      |                                                                                                                                                                                                                                                                                                                                                                                                                                                                                                                                                                                                                                                                                                                                                                                                                                                                                                                                                                                                                                                                                                                                                                                                                                                                                                                                                                                                                                                                                                                                                                                                                                                                                                                                                                                                                                                                                                                                                                                                                                                                                                                                |  |  |
| 10 | 2.863-234.0             | The new accessory for our wet and dry vacuum cleaners WD 2-6 allows safe and dust-free holes in conventional wall and ceiling surfaces. Drill dust is suctioned directly from the drill hole.                                                                        |                                                                                                                                                                                                                                                                                                                                                                                                                                                                                                                                                                                                                                                                                                                                                                                                                                                                                                                                                                                                                                                                                                                                                                                                                                                                                                                                                                                                                                                                                                                                                                                                                                                                                                                                                                                                                                                                                                                                                                                                                                                                                                                                |  |  |
| 11 | 2.863-305.0             | The 3.5-m long suction hose extension is suitable for all Kärcher wet and dry vacuum cleaners from the Home & Garden range and ensures a larger operating radius and greater freedom of movement.                                                                    | 1                                                                                                                                                                                                                                                                                                                                                                                                                                                                                                                                                                                                                                                                                                                                                                                                                                                                                                                                                                                                                                                                                                                                                                                                                                                                                                                                                                                                                                                                                                                                                                                                                                                                                                                                                                                                                                                                                                                                                                                                                                                                                                                              |  |  |
| 12 | 2.863-308.0             | Practical extension suction tube for greater operating range. The extension of the suction tube is recommended particularly for applications in areas that are difficult to access, such as high ceilings.                                                           |                                                                                                                                                                                                                                                                                                                                                                                                                                                                                                                                                                                                                                                                                                                                                                                                                                                                                                                                                                                                                                                                                                                                                                                                                                                                                                                                                                                                                                                                                                                                                                                                                                                                                                                                                                                                                                                                                                                                                                                                                                                                                                                                |  |  |
|    | 2 3 4 5 6 6 7 8 9 10 11 | 1 2.863-005.0 2 2.863-006.0 3 2.863-112.0 4 2.863-221.0 5 2.863-002.0 6 2.863-304.0 7 2.863-306.0 9 2.863-306.0 10 2.863-234.0 11 2.863-305.0                                                                                                                        | 1 2.863-005.0 Flat pleated filter for Kärcher Home & Garden wet and dry vacuum cleaners from the MV 4 to MV 6 ranges and WD 4 to WD 6 ranges. The embedding in the designated filter box on the device allows filter exchange without coming into contact with dirt.  2 2.863-006.0 Extremely tear-resistant fleece filter bags with a high dust retention rate. Significantly longer suction intervals compared with paper filter bags. For all Kärcher Home & Garden wet and dry vacuum cleaners from the MV 4 to MV 6 ranges and WD 4 to WD 6 ranges.  3 2.863-112.0 Flexible suction hose (1 m) including adapter for connection to the exhaust air vent of power tools (e.g. jigsaws, grinders, drills, planes, etc.), for dirt-free DIV.  4 2.863-221.0 The suction brush kit enables thorough interior car cleaning of dashboards, foot mats, upholstered surfaces, etc., and is suitable for use on all materials. For all Home & Garden wet and dry vacuum cleaners.  5 2.863-002.0 The household kit contains a switchable dry floor nozzle and an upholstery nozzle. This practical accessory kit is suitable for all Kärcher Home & Garden wet and dry vacuum cleaners.  6 2.863-304.0 From the footwell and the seats to the car boot: the special accessory kit for Kärcher Home & Garden wet and dry vacuum cleaners.  7 2.863-000.0 Switchable wet and dry vacuum nozzle for perfect dirt intake. Easy adaptation to wet or dry dirt using foot switch. For all Kärcher Home & Garden wet and dry vacuum cleaners.  8 2.863-316.0 Fast, effortless vacuuming guaranteed: With the car nozzle, you can clean textile surfaces in your car and around the house conveniently and thoroughly.  9 2.863-306.0 Completely overhauled extra-long crevice nozzle. Ideal for hard-to-reach places in the car (e.g. gaps and crevices/joints). Suitable for all Kärcher Home & Garden wet and dry vacuum cleaners.  10 2.863-234.0 The new accessory for our wet and dry vacuum cleaners WD 2-6 allows safe and dust-free holes in conventional wall and ceiling surfaces. Drill dust is suctioned directly from the dr |  |  |