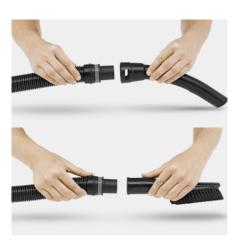

#### Removable handle

- Different nozzles can be directly attached to the suction hose.
- For easy vacuuming even in confined spaces.