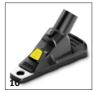

# ACCESSORIES FOR WD 6 P PREMIUM 1.348-271.0

|    | Order no.               | Description                                                                                                                                                                                                                                                          |                                                                                                                                                                                                                                                                                                                                                                                                                                                                                                                                                                                                                                                                                                                                                                                                                                                                                                                                                                                                                                                                                                                                                                                                                                                                                                                                                                                                                                                                                                                                                                                                                                                                                                                                                                                                                                                                                                                                                                                                                                                                                                                                |  |  |
|----|-------------------------|----------------------------------------------------------------------------------------------------------------------------------------------------------------------------------------------------------------------------------------------------------------------|--------------------------------------------------------------------------------------------------------------------------------------------------------------------------------------------------------------------------------------------------------------------------------------------------------------------------------------------------------------------------------------------------------------------------------------------------------------------------------------------------------------------------------------------------------------------------------------------------------------------------------------------------------------------------------------------------------------------------------------------------------------------------------------------------------------------------------------------------------------------------------------------------------------------------------------------------------------------------------------------------------------------------------------------------------------------------------------------------------------------------------------------------------------------------------------------------------------------------------------------------------------------------------------------------------------------------------------------------------------------------------------------------------------------------------------------------------------------------------------------------------------------------------------------------------------------------------------------------------------------------------------------------------------------------------------------------------------------------------------------------------------------------------------------------------------------------------------------------------------------------------------------------------------------------------------------------------------------------------------------------------------------------------------------------------------------------------------------------------------------------------|--|--|
|    |                         |                                                                                                                                                                                                                                                                      |                                                                                                                                                                                                                                                                                                                                                                                                                                                                                                                                                                                                                                                                                                                                                                                                                                                                                                                                                                                                                                                                                                                                                                                                                                                                                                                                                                                                                                                                                                                                                                                                                                                                                                                                                                                                                                                                                                                                                                                                                                                                                                                                |  |  |
|    |                         |                                                                                                                                                                                                                                                                      |                                                                                                                                                                                                                                                                                                                                                                                                                                                                                                                                                                                                                                                                                                                                                                                                                                                                                                                                                                                                                                                                                                                                                                                                                                                                                                                                                                                                                                                                                                                                                                                                                                                                                                                                                                                                                                                                                                                                                                                                                                                                                                                                |  |  |
| 1  | 2.863-005.0             | Flat pleated filter for Kärcher Home & Garden wet and dry vacuum cleaners from the MV 4 to MV 6 ranges and WD 4 to WD 6 ranges. The embedding in the designated filter box on the device allows filter exchange without coming into contact with dirt.               | •                                                                                                                                                                                                                                                                                                                                                                                                                                                                                                                                                                                                                                                                                                                                                                                                                                                                                                                                                                                                                                                                                                                                                                                                                                                                                                                                                                                                                                                                                                                                                                                                                                                                                                                                                                                                                                                                                                                                                                                                                                                                                                                              |  |  |
| 2  | 2.863-006.0             | Extremely tear-resistant fleece filter bags with a high dust retention rate. Significantly longer suction intervals compared with paper filter bags. For all Kärcher Home & Garden wet and dry vacuum cleaners from the MV 4 to MV 6 ranges and WD 4 to WD 6 ranges. |                                                                                                                                                                                                                                                                                                                                                                                                                                                                                                                                                                                                                                                                                                                                                                                                                                                                                                                                                                                                                                                                                                                                                                                                                                                                                                                                                                                                                                                                                                                                                                                                                                                                                                                                                                                                                                                                                                                                                                                                                                                                                                                                |  |  |
|    |                         |                                                                                                                                                                                                                                                                      |                                                                                                                                                                                                                                                                                                                                                                                                                                                                                                                                                                                                                                                                                                                                                                                                                                                                                                                                                                                                                                                                                                                                                                                                                                                                                                                                                                                                                                                                                                                                                                                                                                                                                                                                                                                                                                                                                                                                                                                                                                                                                                                                |  |  |
| 3  | 2.863-112.0             | Flexible suction hose (1 m) including adapter for connection to the exhaust air vent of power tools (e.g. jigsaws, grinders, drills, planes, etc.), for dirt-free DIY.                                                                                               | -                                                                                                                                                                                                                                                                                                                                                                                                                                                                                                                                                                                                                                                                                                                                                                                                                                                                                                                                                                                                                                                                                                                                                                                                                                                                                                                                                                                                                                                                                                                                                                                                                                                                                                                                                                                                                                                                                                                                                                                                                                                                                                                              |  |  |
| 4  | 2.863-221.0             | The suction brush kit enables thorough interior car cleaning of dashboards, foot mats, upholstered surfaces, etc., and is suitable for use on all materials. For all Home & Garden wet and dry vacuum cleaners.                                                      |                                                                                                                                                                                                                                                                                                                                                                                                                                                                                                                                                                                                                                                                                                                                                                                                                                                                                                                                                                                                                                                                                                                                                                                                                                                                                                                                                                                                                                                                                                                                                                                                                                                                                                                                                                                                                                                                                                                                                                                                                                                                                                                                |  |  |
| 5  | 2.863-002.0             | The household kit contains a switchable dry floor nozzle and an upholstery nozzle. This practical accessory kit is suitable for all Kärcher Home & Garden wet and dry vacuum cleaners.                                                                               |                                                                                                                                                                                                                                                                                                                                                                                                                                                                                                                                                                                                                                                                                                                                                                                                                                                                                                                                                                                                                                                                                                                                                                                                                                                                                                                                                                                                                                                                                                                                                                                                                                                                                                                                                                                                                                                                                                                                                                                                                                                                                                                                |  |  |
| 6  | 2.863-304.0             | From the footwell and the seats to the car boot: the special accessory kit for Kärcher Home & Garden wet and dry vacuum cleaners ensures uninterrupted interior car cleaning.                                                                                        |                                                                                                                                                                                                                                                                                                                                                                                                                                                                                                                                                                                                                                                                                                                                                                                                                                                                                                                                                                                                                                                                                                                                                                                                                                                                                                                                                                                                                                                                                                                                                                                                                                                                                                                                                                                                                                                                                                                                                                                                                                                                                                                                |  |  |
|    |                         |                                                                                                                                                                                                                                                                      |                                                                                                                                                                                                                                                                                                                                                                                                                                                                                                                                                                                                                                                                                                                                                                                                                                                                                                                                                                                                                                                                                                                                                                                                                                                                                                                                                                                                                                                                                                                                                                                                                                                                                                                                                                                                                                                                                                                                                                                                                                                                                                                                |  |  |
| 7  | 2.863-000.0             | Switchable wet and dry vacuum nozzle for perfect dirt intake. Easy adaptation to wet or dry dirt using foot switch. For all Kärcher Home & Garden wet and dry vacuum cleaners.                                                                                       | •                                                                                                                                                                                                                                                                                                                                                                                                                                                                                                                                                                                                                                                                                                                                                                                                                                                                                                                                                                                                                                                                                                                                                                                                                                                                                                                                                                                                                                                                                                                                                                                                                                                                                                                                                                                                                                                                                                                                                                                                                                                                                                                              |  |  |
| 8  | 2.863-316.0             | Fast, effortless vacuuming guaranteed: With the car nozzle, you can clean textile surfaces in your car and around the house conveniently and thoroughly.                                                                                                             |                                                                                                                                                                                                                                                                                                                                                                                                                                                                                                                                                                                                                                                                                                                                                                                                                                                                                                                                                                                                                                                                                                                                                                                                                                                                                                                                                                                                                                                                                                                                                                                                                                                                                                                                                                                                                                                                                                                                                                                                                                                                                                                                |  |  |
| 9  | 2.863-306.0             | Completely overhauled extra-long crevice nozzle. Ideal for hard-to-reach places in the car (e.g. gaps and crevices/joints). Suitable for all Kärcher Home & Garden wet and dry vacuum cleaners.                                                                      |                                                                                                                                                                                                                                                                                                                                                                                                                                                                                                                                                                                                                                                                                                                                                                                                                                                                                                                                                                                                                                                                                                                                                                                                                                                                                                                                                                                                                                                                                                                                                                                                                                                                                                                                                                                                                                                                                                                                                                                                                                                                                                                                |  |  |
|    |                         |                                                                                                                                                                                                                                                                      |                                                                                                                                                                                                                                                                                                                                                                                                                                                                                                                                                                                                                                                                                                                                                                                                                                                                                                                                                                                                                                                                                                                                                                                                                                                                                                                                                                                                                                                                                                                                                                                                                                                                                                                                                                                                                                                                                                                                                                                                                                                                                                                                |  |  |
| 10 | 2.863-234.0             | The new accessory for our wet and dry vacuum cleaners WD 2-6 allows safe and dust-free holes in conventional wall and ceiling surfaces. Drill dust is suctioned directly from the drill hole.                                                                        |                                                                                                                                                                                                                                                                                                                                                                                                                                                                                                                                                                                                                                                                                                                                                                                                                                                                                                                                                                                                                                                                                                                                                                                                                                                                                                                                                                                                                                                                                                                                                                                                                                                                                                                                                                                                                                                                                                                                                                                                                                                                                                                                |  |  |
| 11 | 2.863-305.0             | The 3.5-m long suction hose extension is suitable for all Kärcher wet and dry vacuum cleaners from the Home & Garden range and ensures a larger operating radius and greater freedom of movement.                                                                    | 1                                                                                                                                                                                                                                                                                                                                                                                                                                                                                                                                                                                                                                                                                                                                                                                                                                                                                                                                                                                                                                                                                                                                                                                                                                                                                                                                                                                                                                                                                                                                                                                                                                                                                                                                                                                                                                                                                                                                                                                                                                                                                                                              |  |  |
| 12 | 2.863-308.0             | Practical extension suction tube for greater operating range. The extension of the suction tube is recommended particularly for applications in areas that are difficult to access, such as high ceilings.                                                           |                                                                                                                                                                                                                                                                                                                                                                                                                                                                                                                                                                                                                                                                                                                                                                                                                                                                                                                                                                                                                                                                                                                                                                                                                                                                                                                                                                                                                                                                                                                                                                                                                                                                                                                                                                                                                                                                                                                                                                                                                                                                                                                                |  |  |
|    | 2 3 4 5 6 6 7 8 9 10 11 | 1 2.863-005.0 2 2.863-006.0 3 2.863-112.0 4 2.863-221.0 5 2.863-002.0 6 2.863-304.0 7 2.863-306.0 9 2.863-306.0 10 2.863-234.0 11 2.863-305.0                                                                                                                        | 1 2.863-005.0 Flat pleated filter for Kärcher Home & Garden wet and dry vacuum cleaners from the MV 4 to MV 6 ranges and WD 4 to WD 6 ranges. The embedding in the designated filter box on the device allows filter exchange without coming into contact with dirt.  2 2.863-006.0 Extremely tear-resistant fleece filter bags with a high dust retention rate. Significantly longer suction intervals compared with paper filter bags. For all Kärcher Home & Garden wet and dry vacuum cleaners from the MV 4 to MV 6 ranges and WD 4 to WD 6 ranges.  3 2.863-112.0 Flexible suction hose (1 m) including adapter for connection to the exhaust air vent of power tools (e.g. jigsaws, grinders, drills, planes, etc.), for dirt-free DIV.  4 2.863-221.0 The suction brush kit enables thorough interior car cleaning of dashboards, foot mats, upholstered surfaces, etc., and is suitable for use on all materials. For all Home & Garden wet and dry vacuum cleaners.  5 2.863-002.0 The household kit contains a switchable dry floor nozzle and an upholstery nozzle. This practical accessory kit is suitable for all Kärcher Home & Garden wet and dry vacuum cleaners.  6 2.863-304.0 From the footwell and the seats to the car boot: the special accessory kit for Kärcher Home & Garden wet and dry vacuum cleaners.  7 2.863-000.0 Switchable wet and dry vacuum nozzle for perfect dirt intake. Easy adaptation to wet or dry dirt using foot switch. For all Kärcher Home & Garden wet and dry vacuum cleaners.  8 2.863-316.0 Fast, effortless vacuuming guaranteed: With the car nozzle, you can clean textile surfaces in your car and around the house conveniently and thoroughly.  9 2.863-306.0 Completely overhauled extra-long crevice nozzle. Ideal for hard-to-reach places in the car (e.g. gaps and crevices/joints). Suitable for all Kärcher Home & Garden wet and dry vacuum cleaners.  10 2.863-234.0 The new accessory for our wet and dry vacuum cleaners WD 2-6 allows safe and dust-free holes in conventional wall and ceiling surfaces. Drill dust is suctioned directly from the dr |  |  |