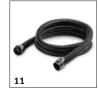

# ACCESSORIES FOR WD 6 P PREMIUM 1.348-271.0

|    | Order no.               | Description                                                                                                                                                                                                                                                          |                                                                                                                                                                                                                                                                                                                                                                                                                                                                                                                                                                                                                                                                                                                                                                                                                                                                                                                                                                                                                                                                                                                                                                                                                                                                                                                                                                                                                                                                                                                                                                                                                                                                                                                                                                                                                                                                                                                                                                                                                                                                                                                                |  |  |
|----|-------------------------|----------------------------------------------------------------------------------------------------------------------------------------------------------------------------------------------------------------------------------------------------------------------|--------------------------------------------------------------------------------------------------------------------------------------------------------------------------------------------------------------------------------------------------------------------------------------------------------------------------------------------------------------------------------------------------------------------------------------------------------------------------------------------------------------------------------------------------------------------------------------------------------------------------------------------------------------------------------------------------------------------------------------------------------------------------------------------------------------------------------------------------------------------------------------------------------------------------------------------------------------------------------------------------------------------------------------------------------------------------------------------------------------------------------------------------------------------------------------------------------------------------------------------------------------------------------------------------------------------------------------------------------------------------------------------------------------------------------------------------------------------------------------------------------------------------------------------------------------------------------------------------------------------------------------------------------------------------------------------------------------------------------------------------------------------------------------------------------------------------------------------------------------------------------------------------------------------------------------------------------------------------------------------------------------------------------------------------------------------------------------------------------------------------------|--|--|
|    |                         |                                                                                                                                                                                                                                                                      |                                                                                                                                                                                                                                                                                                                                                                                                                                                                                                                                                                                                                                                                                                                                                                                                                                                                                                                                                                                                                                                                                                                                                                                                                                                                                                                                                                                                                                                                                                                                                                                                                                                                                                                                                                                                                                                                                                                                                                                                                                                                                                                                |  |  |
|    |                         |                                                                                                                                                                                                                                                                      |                                                                                                                                                                                                                                                                                                                                                                                                                                                                                                                                                                                                                                                                                                                                                                                                                                                                                                                                                                                                                                                                                                                                                                                                                                                                                                                                                                                                                                                                                                                                                                                                                                                                                                                                                                                                                                                                                                                                                                                                                                                                                                                                |  |  |
| 1  | 2.863-005.0             | Flat pleated filter for Kärcher Home & Garden wet and dry vacuum cleaners from the MV 4 to MV 6 ranges and WD 4 to WD 6 ranges. The embedding in the designated filter box on the device allows filter exchange without coming into contact with dirt.               | •                                                                                                                                                                                                                                                                                                                                                                                                                                                                                                                                                                                                                                                                                                                                                                                                                                                                                                                                                                                                                                                                                                                                                                                                                                                                                                                                                                                                                                                                                                                                                                                                                                                                                                                                                                                                                                                                                                                                                                                                                                                                                                                              |  |  |
| 2  | 2.863-006.0             | Extremely tear-resistant fleece filter bags with a high dust retention rate. Significantly longer suction intervals compared with paper filter bags. For all Kärcher Home & Garden wet and dry vacuum cleaners from the MV 4 to MV 6 ranges and WD 4 to WD 6 ranges. |                                                                                                                                                                                                                                                                                                                                                                                                                                                                                                                                                                                                                                                                                                                                                                                                                                                                                                                                                                                                                                                                                                                                                                                                                                                                                                                                                                                                                                                                                                                                                                                                                                                                                                                                                                                                                                                                                                                                                                                                                                                                                                                                |  |  |
|    |                         |                                                                                                                                                                                                                                                                      |                                                                                                                                                                                                                                                                                                                                                                                                                                                                                                                                                                                                                                                                                                                                                                                                                                                                                                                                                                                                                                                                                                                                                                                                                                                                                                                                                                                                                                                                                                                                                                                                                                                                                                                                                                                                                                                                                                                                                                                                                                                                                                                                |  |  |
| 3  | 2.863-112.0             | Flexible suction hose (1 m) including adapter for connection to the exhaust air vent of power tools (e.g. jigsaws, grinders, drills, planes, etc.), for dirt-free DIY.                                                                                               | -                                                                                                                                                                                                                                                                                                                                                                                                                                                                                                                                                                                                                                                                                                                                                                                                                                                                                                                                                                                                                                                                                                                                                                                                                                                                                                                                                                                                                                                                                                                                                                                                                                                                                                                                                                                                                                                                                                                                                                                                                                                                                                                              |  |  |
| 4  | 2.863-221.0             | The suction brush kit enables thorough interior car cleaning of dashboards, foot mats, upholstered surfaces, etc., and is suitable for use on all materials. For all Home & Garden wet and dry vacuum cleaners.                                                      |                                                                                                                                                                                                                                                                                                                                                                                                                                                                                                                                                                                                                                                                                                                                                                                                                                                                                                                                                                                                                                                                                                                                                                                                                                                                                                                                                                                                                                                                                                                                                                                                                                                                                                                                                                                                                                                                                                                                                                                                                                                                                                                                |  |  |
| 5  | 2.863-002.0             | The household kit contains a switchable dry floor nozzle and an upholstery nozzle. This practical accessory kit is suitable for all Kärcher Home & Garden wet and dry vacuum cleaners.                                                                               |                                                                                                                                                                                                                                                                                                                                                                                                                                                                                                                                                                                                                                                                                                                                                                                                                                                                                                                                                                                                                                                                                                                                                                                                                                                                                                                                                                                                                                                                                                                                                                                                                                                                                                                                                                                                                                                                                                                                                                                                                                                                                                                                |  |  |
| 6  | 2.863-304.0             | From the footwell and the seats to the car boot: the special accessory kit for Kärcher Home & Garden wet and dry vacuum cleaners ensures uninterrupted interior car cleaning.                                                                                        |                                                                                                                                                                                                                                                                                                                                                                                                                                                                                                                                                                                                                                                                                                                                                                                                                                                                                                                                                                                                                                                                                                                                                                                                                                                                                                                                                                                                                                                                                                                                                                                                                                                                                                                                                                                                                                                                                                                                                                                                                                                                                                                                |  |  |
|    |                         |                                                                                                                                                                                                                                                                      |                                                                                                                                                                                                                                                                                                                                                                                                                                                                                                                                                                                                                                                                                                                                                                                                                                                                                                                                                                                                                                                                                                                                                                                                                                                                                                                                                                                                                                                                                                                                                                                                                                                                                                                                                                                                                                                                                                                                                                                                                                                                                                                                |  |  |
| 7  | 2.863-000.0             | Switchable wet and dry vacuum nozzle for perfect dirt intake. Easy adaptation to wet or dry dirt using foot switch. For all Kärcher Home & Garden wet and dry vacuum cleaners.                                                                                       | •                                                                                                                                                                                                                                                                                                                                                                                                                                                                                                                                                                                                                                                                                                                                                                                                                                                                                                                                                                                                                                                                                                                                                                                                                                                                                                                                                                                                                                                                                                                                                                                                                                                                                                                                                                                                                                                                                                                                                                                                                                                                                                                              |  |  |
| 8  | 2.863-316.0             | Fast, effortless vacuuming guaranteed: With the car nozzle, you can clean textile surfaces in your car and around the house conveniently and thoroughly.                                                                                                             |                                                                                                                                                                                                                                                                                                                                                                                                                                                                                                                                                                                                                                                                                                                                                                                                                                                                                                                                                                                                                                                                                                                                                                                                                                                                                                                                                                                                                                                                                                                                                                                                                                                                                                                                                                                                                                                                                                                                                                                                                                                                                                                                |  |  |
| 9  | 2.863-306.0             | Completely overhauled extra-long crevice nozzle. Ideal for hard-to-reach places in the car (e.g. gaps and crevices/joints). Suitable for all Kärcher Home & Garden wet and dry vacuum cleaners.                                                                      |                                                                                                                                                                                                                                                                                                                                                                                                                                                                                                                                                                                                                                                                                                                                                                                                                                                                                                                                                                                                                                                                                                                                                                                                                                                                                                                                                                                                                                                                                                                                                                                                                                                                                                                                                                                                                                                                                                                                                                                                                                                                                                                                |  |  |
|    |                         |                                                                                                                                                                                                                                                                      |                                                                                                                                                                                                                                                                                                                                                                                                                                                                                                                                                                                                                                                                                                                                                                                                                                                                                                                                                                                                                                                                                                                                                                                                                                                                                                                                                                                                                                                                                                                                                                                                                                                                                                                                                                                                                                                                                                                                                                                                                                                                                                                                |  |  |
| 10 | 2.863-234.0             | The new accessory for our wet and dry vacuum cleaners WD 2-6 allows safe and dust-free holes in conventional wall and ceiling surfaces. Drill dust is suctioned directly from the drill hole.                                                                        |                                                                                                                                                                                                                                                                                                                                                                                                                                                                                                                                                                                                                                                                                                                                                                                                                                                                                                                                                                                                                                                                                                                                                                                                                                                                                                                                                                                                                                                                                                                                                                                                                                                                                                                                                                                                                                                                                                                                                                                                                                                                                                                                |  |  |
| 11 | 2.863-305.0             | The 3.5-m long suction hose extension is suitable for all Kärcher wet and dry vacuum cleaners from the Home & Garden range and ensures a larger operating radius and greater freedom of movement.                                                                    | 1                                                                                                                                                                                                                                                                                                                                                                                                                                                                                                                                                                                                                                                                                                                                                                                                                                                                                                                                                                                                                                                                                                                                                                                                                                                                                                                                                                                                                                                                                                                                                                                                                                                                                                                                                                                                                                                                                                                                                                                                                                                                                                                              |  |  |
| 12 | 2.863-308.0             | Practical extension suction tube for greater operating range. The extension of the suction tube is recommended particularly for applications in areas that are difficult to access, such as high ceilings.                                                           |                                                                                                                                                                                                                                                                                                                                                                                                                                                                                                                                                                                                                                                                                                                                                                                                                                                                                                                                                                                                                                                                                                                                                                                                                                                                                                                                                                                                                                                                                                                                                                                                                                                                                                                                                                                                                                                                                                                                                                                                                                                                                                                                |  |  |
|    | 2 3 4 5 6 6 7 8 9 10 11 | 1 2.863-005.0 2 2.863-006.0 3 2.863-112.0 4 2.863-221.0 5 2.863-002.0 6 2.863-304.0 7 2.863-306.0 9 2.863-306.0 10 2.863-234.0 11 2.863-305.0                                                                                                                        | 1 2.863-005.0 Flat pleated filter for Kärcher Home & Garden wet and dry vacuum cleaners from the MV 4 to MV 6 ranges and WD 4 to WD 6 ranges. The embedding in the designated filter box on the device allows filter exchange without coming into contact with dirt.  2 2.863-006.0 Extremely tear-resistant fleece filter bags with a high dust retention rate. Significantly longer suction intervals compared with paper filter bags. For all Kärcher Home & Garden wet and dry vacuum cleaners from the MV 4 to MV 6 ranges and WD 4 to WD 6 ranges.  3 2.863-112.0 Flexible suction hose (1 m) including adapter for connection to the exhaust air vent of power tools (e.g. jigsaws, grinders, drills, planes, etc.), for dirt-free DIV.  4 2.863-221.0 The suction brush kit enables thorough interior car cleaning of dashboards, foot mats, upholstered surfaces, etc., and is suitable for use on all materials. For all Home & Garden wet and dry vacuum cleaners.  5 2.863-002.0 The household kit contains a switchable dry floor nozzle and an upholstery nozzle. This practical accessory kit is suitable for all Kärcher Home & Garden wet and dry vacuum cleaners.  6 2.863-304.0 From the footwell and the seats to the car boot: the special accessory kit for Kärcher Home & Garden wet and dry vacuum cleaners.  7 2.863-000.0 Switchable wet and dry vacuum nozzle for perfect dirt intake. Easy adaptation to wet or dry dirt using foot switch. For all Kärcher Home & Garden wet and dry vacuum cleaners.  8 2.863-316.0 Fast, effortless vacuuming guaranteed: With the car nozzle, you can clean textile surfaces in your car and around the house conveniently and thoroughly.  9 2.863-306.0 Completely overhauled extra-long crevice nozzle. Ideal for hard-to-reach places in the car (e.g. gaps and crevices/joints). Suitable for all Kärcher Home & Garden wet and dry vacuum cleaners.  10 2.863-234.0 The new accessory for our wet and dry vacuum cleaners WD 2-6 allows safe and dust-free holes in conventional wall and ceiling surfaces. Drill dust is suctioned directly from the dr |  |  |