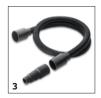

# ACCESSORIES FOR WD 6 P PREMIUM 1.348-271.0

|    | Order no.               | Description                                                                                                                                                                                                                                                          |                                                                                                                                                                                                                                                                                                                                                                                                                                                                                                                                                                                                                                                                                                                                                                                                                                                                                                                                                                                                                                                                                                                                                                                                                                                                                                                                                                                                                                                                                                                                                                                                                                                                                                                                                                                                                                                                                                                                                                                                                                                                                                                                |  |  |
|----|-------------------------|----------------------------------------------------------------------------------------------------------------------------------------------------------------------------------------------------------------------------------------------------------------------|--------------------------------------------------------------------------------------------------------------------------------------------------------------------------------------------------------------------------------------------------------------------------------------------------------------------------------------------------------------------------------------------------------------------------------------------------------------------------------------------------------------------------------------------------------------------------------------------------------------------------------------------------------------------------------------------------------------------------------------------------------------------------------------------------------------------------------------------------------------------------------------------------------------------------------------------------------------------------------------------------------------------------------------------------------------------------------------------------------------------------------------------------------------------------------------------------------------------------------------------------------------------------------------------------------------------------------------------------------------------------------------------------------------------------------------------------------------------------------------------------------------------------------------------------------------------------------------------------------------------------------------------------------------------------------------------------------------------------------------------------------------------------------------------------------------------------------------------------------------------------------------------------------------------------------------------------------------------------------------------------------------------------------------------------------------------------------------------------------------------------------|--|--|
|    |                         |                                                                                                                                                                                                                                                                      |                                                                                                                                                                                                                                                                                                                                                                                                                                                                                                                                                                                                                                                                                                                                                                                                                                                                                                                                                                                                                                                                                                                                                                                                                                                                                                                                                                                                                                                                                                                                                                                                                                                                                                                                                                                                                                                                                                                                                                                                                                                                                                                                |  |  |
|    |                         |                                                                                                                                                                                                                                                                      |                                                                                                                                                                                                                                                                                                                                                                                                                                                                                                                                                                                                                                                                                                                                                                                                                                                                                                                                                                                                                                                                                                                                                                                                                                                                                                                                                                                                                                                                                                                                                                                                                                                                                                                                                                                                                                                                                                                                                                                                                                                                                                                                |  |  |
| 1  | 2.863-005.0             | Flat pleated filter for Kärcher Home & Garden wet and dry vacuum cleaners from the MV 4 to MV 6 ranges and WD 4 to WD 6 ranges. The embedding in the designated filter box on the device allows filter exchange without coming into contact with dirt.               | •                                                                                                                                                                                                                                                                                                                                                                                                                                                                                                                                                                                                                                                                                                                                                                                                                                                                                                                                                                                                                                                                                                                                                                                                                                                                                                                                                                                                                                                                                                                                                                                                                                                                                                                                                                                                                                                                                                                                                                                                                                                                                                                              |  |  |
| 2  | 2.863-006.0             | Extremely tear-resistant fleece filter bags with a high dust retention rate. Significantly longer suction intervals compared with paper filter bags. For all Kärcher Home & Garden wet and dry vacuum cleaners from the MV 4 to MV 6 ranges and WD 4 to WD 6 ranges. |                                                                                                                                                                                                                                                                                                                                                                                                                                                                                                                                                                                                                                                                                                                                                                                                                                                                                                                                                                                                                                                                                                                                                                                                                                                                                                                                                                                                                                                                                                                                                                                                                                                                                                                                                                                                                                                                                                                                                                                                                                                                                                                                |  |  |
|    |                         |                                                                                                                                                                                                                                                                      |                                                                                                                                                                                                                                                                                                                                                                                                                                                                                                                                                                                                                                                                                                                                                                                                                                                                                                                                                                                                                                                                                                                                                                                                                                                                                                                                                                                                                                                                                                                                                                                                                                                                                                                                                                                                                                                                                                                                                                                                                                                                                                                                |  |  |
| 3  | 2.863-112.0             | Flexible suction hose (1 m) including adapter for connection to the exhaust air vent of power tools (e.g. jigsaws, grinders, drills, planes, etc.), for dirt-free DIY.                                                                                               | -                                                                                                                                                                                                                                                                                                                                                                                                                                                                                                                                                                                                                                                                                                                                                                                                                                                                                                                                                                                                                                                                                                                                                                                                                                                                                                                                                                                                                                                                                                                                                                                                                                                                                                                                                                                                                                                                                                                                                                                                                                                                                                                              |  |  |
| 4  | 2.863-221.0             | The suction brush kit enables thorough interior car cleaning of dashboards, foot mats, upholstered surfaces, etc., and is suitable for use on all materials. For all Home & Garden wet and dry vacuum cleaners.                                                      |                                                                                                                                                                                                                                                                                                                                                                                                                                                                                                                                                                                                                                                                                                                                                                                                                                                                                                                                                                                                                                                                                                                                                                                                                                                                                                                                                                                                                                                                                                                                                                                                                                                                                                                                                                                                                                                                                                                                                                                                                                                                                                                                |  |  |
| 5  | 2.863-002.0             | The household kit contains a switchable dry floor nozzle and an upholstery nozzle. This practical accessory kit is suitable for all Kärcher Home & Garden wet and dry vacuum cleaners.                                                                               |                                                                                                                                                                                                                                                                                                                                                                                                                                                                                                                                                                                                                                                                                                                                                                                                                                                                                                                                                                                                                                                                                                                                                                                                                                                                                                                                                                                                                                                                                                                                                                                                                                                                                                                                                                                                                                                                                                                                                                                                                                                                                                                                |  |  |
| 6  | 2.863-304.0             | From the footwell and the seats to the car boot: the special accessory kit for Kärcher Home & Garden wet and dry vacuum cleaners ensures uninterrupted interior car cleaning.                                                                                        |                                                                                                                                                                                                                                                                                                                                                                                                                                                                                                                                                                                                                                                                                                                                                                                                                                                                                                                                                                                                                                                                                                                                                                                                                                                                                                                                                                                                                                                                                                                                                                                                                                                                                                                                                                                                                                                                                                                                                                                                                                                                                                                                |  |  |
|    |                         |                                                                                                                                                                                                                                                                      |                                                                                                                                                                                                                                                                                                                                                                                                                                                                                                                                                                                                                                                                                                                                                                                                                                                                                                                                                                                                                                                                                                                                                                                                                                                                                                                                                                                                                                                                                                                                                                                                                                                                                                                                                                                                                                                                                                                                                                                                                                                                                                                                |  |  |
| 7  | 2.863-000.0             | Switchable wet and dry vacuum nozzle for perfect dirt intake. Easy adaptation to wet or dry dirt using foot switch. For all Kärcher Home & Garden wet and dry vacuum cleaners.                                                                                       | •                                                                                                                                                                                                                                                                                                                                                                                                                                                                                                                                                                                                                                                                                                                                                                                                                                                                                                                                                                                                                                                                                                                                                                                                                                                                                                                                                                                                                                                                                                                                                                                                                                                                                                                                                                                                                                                                                                                                                                                                                                                                                                                              |  |  |
| 8  | 2.863-316.0             | Fast, effortless vacuuming guaranteed: With the car nozzle, you can clean textile surfaces in your car and around the house conveniently and thoroughly.                                                                                                             |                                                                                                                                                                                                                                                                                                                                                                                                                                                                                                                                                                                                                                                                                                                                                                                                                                                                                                                                                                                                                                                                                                                                                                                                                                                                                                                                                                                                                                                                                                                                                                                                                                                                                                                                                                                                                                                                                                                                                                                                                                                                                                                                |  |  |
| 9  | 2.863-306.0             | Completely overhauled extra-long crevice nozzle. Ideal for hard-to-reach places in the car (e.g. gaps and crevices/joints). Suitable for all Kärcher Home & Garden wet and dry vacuum cleaners.                                                                      |                                                                                                                                                                                                                                                                                                                                                                                                                                                                                                                                                                                                                                                                                                                                                                                                                                                                                                                                                                                                                                                                                                                                                                                                                                                                                                                                                                                                                                                                                                                                                                                                                                                                                                                                                                                                                                                                                                                                                                                                                                                                                                                                |  |  |
|    |                         |                                                                                                                                                                                                                                                                      |                                                                                                                                                                                                                                                                                                                                                                                                                                                                                                                                                                                                                                                                                                                                                                                                                                                                                                                                                                                                                                                                                                                                                                                                                                                                                                                                                                                                                                                                                                                                                                                                                                                                                                                                                                                                                                                                                                                                                                                                                                                                                                                                |  |  |
| 10 | 2.863-234.0             | The new accessory for our wet and dry vacuum cleaners WD 2-6 allows safe and dust-free holes in conventional wall and ceiling surfaces. Drill dust is suctioned directly from the drill hole.                                                                        |                                                                                                                                                                                                                                                                                                                                                                                                                                                                                                                                                                                                                                                                                                                                                                                                                                                                                                                                                                                                                                                                                                                                                                                                                                                                                                                                                                                                                                                                                                                                                                                                                                                                                                                                                                                                                                                                                                                                                                                                                                                                                                                                |  |  |
| 11 | 2.863-305.0             | The 3.5-m long suction hose extension is suitable for all Kärcher wet and dry vacuum cleaners from the Home & Garden range and ensures a larger operating radius and greater freedom of movement.                                                                    | 1                                                                                                                                                                                                                                                                                                                                                                                                                                                                                                                                                                                                                                                                                                                                                                                                                                                                                                                                                                                                                                                                                                                                                                                                                                                                                                                                                                                                                                                                                                                                                                                                                                                                                                                                                                                                                                                                                                                                                                                                                                                                                                                              |  |  |
| 12 | 2.863-308.0             | Practical extension suction tube for greater operating range. The extension of the suction tube is recommended particularly for applications in areas that are difficult to access, such as high ceilings.                                                           |                                                                                                                                                                                                                                                                                                                                                                                                                                                                                                                                                                                                                                                                                                                                                                                                                                                                                                                                                                                                                                                                                                                                                                                                                                                                                                                                                                                                                                                                                                                                                                                                                                                                                                                                                                                                                                                                                                                                                                                                                                                                                                                                |  |  |
|    | 2 3 4 5 6 6 7 8 9 10 11 | 1 2.863-005.0 2 2.863-006.0 3 2.863-112.0 4 2.863-221.0 5 2.863-002.0 6 2.863-304.0 7 2.863-306.0 9 2.863-306.0 10 2.863-234.0 11 2.863-305.0                                                                                                                        | 1 2.863-005.0 Flat pleated filter for Kärcher Home & Garden wet and dry vacuum cleaners from the MV 4 to MV 6 ranges and WD 4 to WD 6 ranges. The embedding in the designated filter box on the device allows filter exchange without coming into contact with dirt.  2 2.863-006.0 Extremely tear-resistant fleece filter bags with a high dust retention rate. Significantly longer suction intervals compared with paper filter bags. For all Kärcher Home & Garden wet and dry vacuum cleaners from the MV 4 to MV 6 ranges and WD 4 to WD 6 ranges.  3 2.863-112.0 Flexible suction hose (1 m) including adapter for connection to the exhaust air vent of power tools (e.g. jigsaws, grinders, drills, planes, etc.), for dirt-free DIV.  4 2.863-221.0 The suction brush kit enables thorough interior car cleaning of dashboards, foot mats, upholstered surfaces, etc., and is suitable for use on all materials. For all Home & Garden wet and dry vacuum cleaners.  5 2.863-002.0 The household kit contains a switchable dry floor nozzle and an upholstery nozzle. This practical accessory kit is suitable for all Kärcher Home & Garden wet and dry vacuum cleaners.  6 2.863-304.0 From the footwell and the seats to the car boot: the special accessory kit for Kärcher Home & Garden wet and dry vacuum cleaners.  7 2.863-000.0 Switchable wet and dry vacuum nozzle for perfect dirt intake. Easy adaptation to wet or dry dirt using foot switch. For all Kärcher Home & Garden wet and dry vacuum cleaners.  8 2.863-316.0 Fast, effortless vacuuming guaranteed: With the car nozzle, you can clean textile surfaces in your car and around the house conveniently and thoroughly.  9 2.863-306.0 Completely overhauled extra-long crevice nozzle. Ideal for hard-to-reach places in the car (e.g. gaps and crevices/joints). Suitable for all Kärcher Home & Garden wet and dry vacuum cleaners.  10 2.863-234.0 The new accessory for our wet and dry vacuum cleaners WD 2-6 allows safe and dust-free holes in conventional wall and ceiling surfaces. Drill dust is suctioned directly from the dr |  |  |