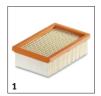

# ACCESSORIES FOR WD 6 P PREMIUM 1.348-271.0

|    | Order no.               | Description                                                                                                                                                                                                                                                          |                                                                                                                                                                                                                                                                                                                                                                                                                                                                                                                                                                                                                                                                                                                                                                                                                                                                                                                                                                                                                                                                                                                                                                                                                                                                                                                                                                                                                                                                                                                                                                                                                                                                                                                                                                                                                                                                                                                                                                                                                                                                                                                                |  |  |
|----|-------------------------|----------------------------------------------------------------------------------------------------------------------------------------------------------------------------------------------------------------------------------------------------------------------|--------------------------------------------------------------------------------------------------------------------------------------------------------------------------------------------------------------------------------------------------------------------------------------------------------------------------------------------------------------------------------------------------------------------------------------------------------------------------------------------------------------------------------------------------------------------------------------------------------------------------------------------------------------------------------------------------------------------------------------------------------------------------------------------------------------------------------------------------------------------------------------------------------------------------------------------------------------------------------------------------------------------------------------------------------------------------------------------------------------------------------------------------------------------------------------------------------------------------------------------------------------------------------------------------------------------------------------------------------------------------------------------------------------------------------------------------------------------------------------------------------------------------------------------------------------------------------------------------------------------------------------------------------------------------------------------------------------------------------------------------------------------------------------------------------------------------------------------------------------------------------------------------------------------------------------------------------------------------------------------------------------------------------------------------------------------------------------------------------------------------------|--|--|
|    |                         |                                                                                                                                                                                                                                                                      |                                                                                                                                                                                                                                                                                                                                                                                                                                                                                                                                                                                                                                                                                                                                                                                                                                                                                                                                                                                                                                                                                                                                                                                                                                                                                                                                                                                                                                                                                                                                                                                                                                                                                                                                                                                                                                                                                                                                                                                                                                                                                                                                |  |  |
|    |                         |                                                                                                                                                                                                                                                                      |                                                                                                                                                                                                                                                                                                                                                                                                                                                                                                                                                                                                                                                                                                                                                                                                                                                                                                                                                                                                                                                                                                                                                                                                                                                                                                                                                                                                                                                                                                                                                                                                                                                                                                                                                                                                                                                                                                                                                                                                                                                                                                                                |  |  |
| 1  | 2.863-005.0             | Flat pleated filter for Kärcher Home & Garden wet and dry vacuum cleaners from the MV 4 to MV 6 ranges and WD 4 to WD 6 ranges. The embedding in the designated filter box on the device allows filter exchange without coming into contact with dirt.               | •                                                                                                                                                                                                                                                                                                                                                                                                                                                                                                                                                                                                                                                                                                                                                                                                                                                                                                                                                                                                                                                                                                                                                                                                                                                                                                                                                                                                                                                                                                                                                                                                                                                                                                                                                                                                                                                                                                                                                                                                                                                                                                                              |  |  |
| 2  | 2.863-006.0             | Extremely tear-resistant fleece filter bags with a high dust retention rate. Significantly longer suction intervals compared with paper filter bags. For all Kärcher Home & Garden wet and dry vacuum cleaners from the MV 4 to MV 6 ranges and WD 4 to WD 6 ranges. |                                                                                                                                                                                                                                                                                                                                                                                                                                                                                                                                                                                                                                                                                                                                                                                                                                                                                                                                                                                                                                                                                                                                                                                                                                                                                                                                                                                                                                                                                                                                                                                                                                                                                                                                                                                                                                                                                                                                                                                                                                                                                                                                |  |  |
|    |                         |                                                                                                                                                                                                                                                                      |                                                                                                                                                                                                                                                                                                                                                                                                                                                                                                                                                                                                                                                                                                                                                                                                                                                                                                                                                                                                                                                                                                                                                                                                                                                                                                                                                                                                                                                                                                                                                                                                                                                                                                                                                                                                                                                                                                                                                                                                                                                                                                                                |  |  |
| 3  | 2.863-112.0             | Flexible suction hose (1 m) including adapter for connection to the exhaust air vent of power tools (e.g. jigsaws, grinders, drills, planes, etc.), for dirt-free DIY.                                                                                               | -                                                                                                                                                                                                                                                                                                                                                                                                                                                                                                                                                                                                                                                                                                                                                                                                                                                                                                                                                                                                                                                                                                                                                                                                                                                                                                                                                                                                                                                                                                                                                                                                                                                                                                                                                                                                                                                                                                                                                                                                                                                                                                                              |  |  |
| 4  | 2.863-221.0             | The suction brush kit enables thorough interior car cleaning of dashboards, foot mats, upholstered surfaces, etc., and is suitable for use on all materials. For all Home & Garden wet and dry vacuum cleaners.                                                      |                                                                                                                                                                                                                                                                                                                                                                                                                                                                                                                                                                                                                                                                                                                                                                                                                                                                                                                                                                                                                                                                                                                                                                                                                                                                                                                                                                                                                                                                                                                                                                                                                                                                                                                                                                                                                                                                                                                                                                                                                                                                                                                                |  |  |
| 5  | 2.863-002.0             | The household kit contains a switchable dry floor nozzle and an upholstery nozzle. This practical accessory kit is suitable for all Kärcher Home & Garden wet and dry vacuum cleaners.                                                                               |                                                                                                                                                                                                                                                                                                                                                                                                                                                                                                                                                                                                                                                                                                                                                                                                                                                                                                                                                                                                                                                                                                                                                                                                                                                                                                                                                                                                                                                                                                                                                                                                                                                                                                                                                                                                                                                                                                                                                                                                                                                                                                                                |  |  |
| 6  | 2.863-304.0             | From the footwell and the seats to the car boot: the special accessory kit for Kärcher Home & Garden wet and dry vacuum cleaners ensures uninterrupted interior car cleaning.                                                                                        |                                                                                                                                                                                                                                                                                                                                                                                                                                                                                                                                                                                                                                                                                                                                                                                                                                                                                                                                                                                                                                                                                                                                                                                                                                                                                                                                                                                                                                                                                                                                                                                                                                                                                                                                                                                                                                                                                                                                                                                                                                                                                                                                |  |  |
|    |                         |                                                                                                                                                                                                                                                                      |                                                                                                                                                                                                                                                                                                                                                                                                                                                                                                                                                                                                                                                                                                                                                                                                                                                                                                                                                                                                                                                                                                                                                                                                                                                                                                                                                                                                                                                                                                                                                                                                                                                                                                                                                                                                                                                                                                                                                                                                                                                                                                                                |  |  |
| 7  | 2.863-000.0             | Switchable wet and dry vacuum nozzle for perfect dirt intake. Easy adaptation to wet or dry dirt using foot switch. For all Kärcher Home & Garden wet and dry vacuum cleaners.                                                                                       | •                                                                                                                                                                                                                                                                                                                                                                                                                                                                                                                                                                                                                                                                                                                                                                                                                                                                                                                                                                                                                                                                                                                                                                                                                                                                                                                                                                                                                                                                                                                                                                                                                                                                                                                                                                                                                                                                                                                                                                                                                                                                                                                              |  |  |
| 8  | 2.863-316.0             | Fast, effortless vacuuming guaranteed: With the car nozzle, you can clean textile surfaces in your car and around the house conveniently and thoroughly.                                                                                                             |                                                                                                                                                                                                                                                                                                                                                                                                                                                                                                                                                                                                                                                                                                                                                                                                                                                                                                                                                                                                                                                                                                                                                                                                                                                                                                                                                                                                                                                                                                                                                                                                                                                                                                                                                                                                                                                                                                                                                                                                                                                                                                                                |  |  |
| 9  | 2.863-306.0             | Completely overhauled extra-long crevice nozzle. Ideal for hard-to-reach places in the car (e.g. gaps and crevices/joints). Suitable for all Kärcher Home & Garden wet and dry vacuum cleaners.                                                                      |                                                                                                                                                                                                                                                                                                                                                                                                                                                                                                                                                                                                                                                                                                                                                                                                                                                                                                                                                                                                                                                                                                                                                                                                                                                                                                                                                                                                                                                                                                                                                                                                                                                                                                                                                                                                                                                                                                                                                                                                                                                                                                                                |  |  |
|    |                         |                                                                                                                                                                                                                                                                      |                                                                                                                                                                                                                                                                                                                                                                                                                                                                                                                                                                                                                                                                                                                                                                                                                                                                                                                                                                                                                                                                                                                                                                                                                                                                                                                                                                                                                                                                                                                                                                                                                                                                                                                                                                                                                                                                                                                                                                                                                                                                                                                                |  |  |
| 10 | 2.863-234.0             | The new accessory for our wet and dry vacuum cleaners WD 2-6 allows safe and dust-free holes in conventional wall and ceiling surfaces. Drill dust is suctioned directly from the drill hole.                                                                        |                                                                                                                                                                                                                                                                                                                                                                                                                                                                                                                                                                                                                                                                                                                                                                                                                                                                                                                                                                                                                                                                                                                                                                                                                                                                                                                                                                                                                                                                                                                                                                                                                                                                                                                                                                                                                                                                                                                                                                                                                                                                                                                                |  |  |
| 11 | 2.863-305.0             | The 3.5-m long suction hose extension is suitable for all Kärcher wet and dry vacuum cleaners from the Home & Garden range and ensures a larger operating radius and greater freedom of movement.                                                                    | 1                                                                                                                                                                                                                                                                                                                                                                                                                                                                                                                                                                                                                                                                                                                                                                                                                                                                                                                                                                                                                                                                                                                                                                                                                                                                                                                                                                                                                                                                                                                                                                                                                                                                                                                                                                                                                                                                                                                                                                                                                                                                                                                              |  |  |
| 12 | 2.863-308.0             | Practical extension suction tube for greater operating range. The extension of the suction tube is recommended particularly for applications in areas that are difficult to access, such as high ceilings.                                                           |                                                                                                                                                                                                                                                                                                                                                                                                                                                                                                                                                                                                                                                                                                                                                                                                                                                                                                                                                                                                                                                                                                                                                                                                                                                                                                                                                                                                                                                                                                                                                                                                                                                                                                                                                                                                                                                                                                                                                                                                                                                                                                                                |  |  |
|    | 2 3 4 5 6 6 7 8 9 10 11 | 1 2.863-005.0 2 2.863-006.0 3 2.863-112.0 4 2.863-221.0 5 2.863-002.0 6 2.863-304.0 7 2.863-306.0 9 2.863-306.0 10 2.863-234.0 11 2.863-305.0                                                                                                                        | 1 2.863-005.0 Flat pleated filter for Kärcher Home & Garden wet and dry vacuum cleaners from the MV 4 to MV 6 ranges and WD 4 to WD 6 ranges. The embedding in the designated filter box on the device allows filter exchange without coming into contact with dirt.  2 2.863-006.0 Extremely tear-resistant fleece filter bags with a high dust retention rate. Significantly longer suction intervals compared with paper filter bags. For all Kärcher Home & Garden wet and dry vacuum cleaners from the MV 4 to MV 6 ranges and WD 4 to WD 6 ranges.  3 2.863-112.0 Flexible suction hose (1 m) including adapter for connection to the exhaust air vent of power tools (e.g. jigsaws, grinders, drills, planes, etc.), for dirt-free DIV.  4 2.863-221.0 The suction brush kit enables thorough interior car cleaning of dashboards, foot mats, upholstered surfaces, etc., and is suitable for use on all materials. For all Home & Garden wet and dry vacuum cleaners.  5 2.863-002.0 The household kit contains a switchable dry floor nozzle and an upholstery nozzle. This practical accessory kit is suitable for all Kärcher Home & Garden wet and dry vacuum cleaners.  6 2.863-304.0 From the footwell and the seats to the car boot: the special accessory kit for Kärcher Home & Garden wet and dry vacuum cleaners.  7 2.863-000.0 Switchable wet and dry vacuum nozzle for perfect dirt intake. Easy adaptation to wet or dry dirt using foot switch. For all Kärcher Home & Garden wet and dry vacuum cleaners.  8 2.863-316.0 Fast, effortless vacuuming guaranteed: With the car nozzle, you can clean textile surfaces in your car and around the house conveniently and thoroughly.  9 2.863-306.0 Completely overhauled extra-long crevice nozzle. Ideal for hard-to-reach places in the car (e.g. gaps and crevices/joints). Suitable for all Kärcher Home & Garden wet and dry vacuum cleaners.  10 2.863-234.0 The new accessory for our wet and dry vacuum cleaners WD 2-6 allows safe and dust-free holes in conventional wall and ceiling surfaces. Drill dust is suctioned directly from the dr |  |  |