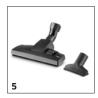

# ACCESSORIES FOR WD 6 P PREMIUM 1.348-271.0

|    | Order no.               | Description                                                                                                                                                                                                                                                          |                                                                                                                                                                                                                                                                                                                                                                                                                                                                                                                                                                                                                                                                                                                                                                                                                                                                                                                                                                                                                                                                                                                                                                                                                                                                                                                                                                                                                                                                                                                                                                                                                                                                                                                                                                                                                                                                                                                                                                                                                                                                                                                                |  |  |
|----|-------------------------|----------------------------------------------------------------------------------------------------------------------------------------------------------------------------------------------------------------------------------------------------------------------|--------------------------------------------------------------------------------------------------------------------------------------------------------------------------------------------------------------------------------------------------------------------------------------------------------------------------------------------------------------------------------------------------------------------------------------------------------------------------------------------------------------------------------------------------------------------------------------------------------------------------------------------------------------------------------------------------------------------------------------------------------------------------------------------------------------------------------------------------------------------------------------------------------------------------------------------------------------------------------------------------------------------------------------------------------------------------------------------------------------------------------------------------------------------------------------------------------------------------------------------------------------------------------------------------------------------------------------------------------------------------------------------------------------------------------------------------------------------------------------------------------------------------------------------------------------------------------------------------------------------------------------------------------------------------------------------------------------------------------------------------------------------------------------------------------------------------------------------------------------------------------------------------------------------------------------------------------------------------------------------------------------------------------------------------------------------------------------------------------------------------------|--|--|
|    |                         |                                                                                                                                                                                                                                                                      |                                                                                                                                                                                                                                                                                                                                                                                                                                                                                                                                                                                                                                                                                                                                                                                                                                                                                                                                                                                                                                                                                                                                                                                                                                                                                                                                                                                                                                                                                                                                                                                                                                                                                                                                                                                                                                                                                                                                                                                                                                                                                                                                |  |  |
|    |                         |                                                                                                                                                                                                                                                                      |                                                                                                                                                                                                                                                                                                                                                                                                                                                                                                                                                                                                                                                                                                                                                                                                                                                                                                                                                                                                                                                                                                                                                                                                                                                                                                                                                                                                                                                                                                                                                                                                                                                                                                                                                                                                                                                                                                                                                                                                                                                                                                                                |  |  |
| 1  | 2.863-005.0             | Flat pleated filter for Kärcher Home & Garden wet and dry vacuum cleaners from the MV 4 to MV 6 ranges and WD 4 to WD 6 ranges. The embedding in the designated filter box on the device allows filter exchange without coming into contact with dirt.               | •                                                                                                                                                                                                                                                                                                                                                                                                                                                                                                                                                                                                                                                                                                                                                                                                                                                                                                                                                                                                                                                                                                                                                                                                                                                                                                                                                                                                                                                                                                                                                                                                                                                                                                                                                                                                                                                                                                                                                                                                                                                                                                                              |  |  |
| 2  | 2.863-006.0             | Extremely tear-resistant fleece filter bags with a high dust retention rate. Significantly longer suction intervals compared with paper filter bags. For all Kärcher Home & Garden wet and dry vacuum cleaners from the MV 4 to MV 6 ranges and WD 4 to WD 6 ranges. |                                                                                                                                                                                                                                                                                                                                                                                                                                                                                                                                                                                                                                                                                                                                                                                                                                                                                                                                                                                                                                                                                                                                                                                                                                                                                                                                                                                                                                                                                                                                                                                                                                                                                                                                                                                                                                                                                                                                                                                                                                                                                                                                |  |  |
|    |                         |                                                                                                                                                                                                                                                                      |                                                                                                                                                                                                                                                                                                                                                                                                                                                                                                                                                                                                                                                                                                                                                                                                                                                                                                                                                                                                                                                                                                                                                                                                                                                                                                                                                                                                                                                                                                                                                                                                                                                                                                                                                                                                                                                                                                                                                                                                                                                                                                                                |  |  |
| 3  | 2.863-112.0             | Flexible suction hose (1 m) including adapter for connection to the exhaust air vent of power tools (e.g. jigsaws, grinders, drills, planes, etc.), for dirt-free DIY.                                                                                               | -                                                                                                                                                                                                                                                                                                                                                                                                                                                                                                                                                                                                                                                                                                                                                                                                                                                                                                                                                                                                                                                                                                                                                                                                                                                                                                                                                                                                                                                                                                                                                                                                                                                                                                                                                                                                                                                                                                                                                                                                                                                                                                                              |  |  |
| 4  | 2.863-221.0             | The suction brush kit enables thorough interior car cleaning of dashboards, foot mats, upholstered surfaces, etc., and is suitable for use on all materials. For all Home & Garden wet and dry vacuum cleaners.                                                      |                                                                                                                                                                                                                                                                                                                                                                                                                                                                                                                                                                                                                                                                                                                                                                                                                                                                                                                                                                                                                                                                                                                                                                                                                                                                                                                                                                                                                                                                                                                                                                                                                                                                                                                                                                                                                                                                                                                                                                                                                                                                                                                                |  |  |
| 5  | 2.863-002.0             | The household kit contains a switchable dry floor nozzle and an upholstery nozzle. This practical accessory kit is suitable for all Kärcher Home & Garden wet and dry vacuum cleaners.                                                                               |                                                                                                                                                                                                                                                                                                                                                                                                                                                                                                                                                                                                                                                                                                                                                                                                                                                                                                                                                                                                                                                                                                                                                                                                                                                                                                                                                                                                                                                                                                                                                                                                                                                                                                                                                                                                                                                                                                                                                                                                                                                                                                                                |  |  |
| 6  | 2.863-304.0             | From the footwell and the seats to the car boot: the special accessory kit for Kärcher Home & Garden wet and dry vacuum cleaners ensures uninterrupted interior car cleaning.                                                                                        |                                                                                                                                                                                                                                                                                                                                                                                                                                                                                                                                                                                                                                                                                                                                                                                                                                                                                                                                                                                                                                                                                                                                                                                                                                                                                                                                                                                                                                                                                                                                                                                                                                                                                                                                                                                                                                                                                                                                                                                                                                                                                                                                |  |  |
|    |                         |                                                                                                                                                                                                                                                                      |                                                                                                                                                                                                                                                                                                                                                                                                                                                                                                                                                                                                                                                                                                                                                                                                                                                                                                                                                                                                                                                                                                                                                                                                                                                                                                                                                                                                                                                                                                                                                                                                                                                                                                                                                                                                                                                                                                                                                                                                                                                                                                                                |  |  |
| 7  | 2.863-000.0             | Switchable wet and dry vacuum nozzle for perfect dirt intake. Easy adaptation to wet or dry dirt using foot switch. For all Kärcher Home & Garden wet and dry vacuum cleaners.                                                                                       | •                                                                                                                                                                                                                                                                                                                                                                                                                                                                                                                                                                                                                                                                                                                                                                                                                                                                                                                                                                                                                                                                                                                                                                                                                                                                                                                                                                                                                                                                                                                                                                                                                                                                                                                                                                                                                                                                                                                                                                                                                                                                                                                              |  |  |
| 8  | 2.863-316.0             | Fast, effortless vacuuming guaranteed: With the car nozzle, you can clean textile surfaces in your car and around the house conveniently and thoroughly.                                                                                                             |                                                                                                                                                                                                                                                                                                                                                                                                                                                                                                                                                                                                                                                                                                                                                                                                                                                                                                                                                                                                                                                                                                                                                                                                                                                                                                                                                                                                                                                                                                                                                                                                                                                                                                                                                                                                                                                                                                                                                                                                                                                                                                                                |  |  |
| 9  | 2.863-306.0             | Completely overhauled extra-long crevice nozzle. Ideal for hard-to-reach places in the car (e.g. gaps and crevices/joints). Suitable for all Kärcher Home & Garden wet and dry vacuum cleaners.                                                                      |                                                                                                                                                                                                                                                                                                                                                                                                                                                                                                                                                                                                                                                                                                                                                                                                                                                                                                                                                                                                                                                                                                                                                                                                                                                                                                                                                                                                                                                                                                                                                                                                                                                                                                                                                                                                                                                                                                                                                                                                                                                                                                                                |  |  |
|    |                         |                                                                                                                                                                                                                                                                      |                                                                                                                                                                                                                                                                                                                                                                                                                                                                                                                                                                                                                                                                                                                                                                                                                                                                                                                                                                                                                                                                                                                                                                                                                                                                                                                                                                                                                                                                                                                                                                                                                                                                                                                                                                                                                                                                                                                                                                                                                                                                                                                                |  |  |
| 10 | 2.863-234.0             | The new accessory for our wet and dry vacuum cleaners WD 2-6 allows safe and dust-free holes in conventional wall and ceiling surfaces. Drill dust is suctioned directly from the drill hole.                                                                        |                                                                                                                                                                                                                                                                                                                                                                                                                                                                                                                                                                                                                                                                                                                                                                                                                                                                                                                                                                                                                                                                                                                                                                                                                                                                                                                                                                                                                                                                                                                                                                                                                                                                                                                                                                                                                                                                                                                                                                                                                                                                                                                                |  |  |
| 11 | 2.863-305.0             | The 3.5-m long suction hose extension is suitable for all Kärcher wet and dry vacuum cleaners from the Home & Garden range and ensures a larger operating radius and greater freedom of movement.                                                                    | 1                                                                                                                                                                                                                                                                                                                                                                                                                                                                                                                                                                                                                                                                                                                                                                                                                                                                                                                                                                                                                                                                                                                                                                                                                                                                                                                                                                                                                                                                                                                                                                                                                                                                                                                                                                                                                                                                                                                                                                                                                                                                                                                              |  |  |
| 12 | 2.863-308.0             | Practical extension suction tube for greater operating range. The extension of the suction tube is recommended particularly for applications in areas that are difficult to access, such as high ceilings.                                                           |                                                                                                                                                                                                                                                                                                                                                                                                                                                                                                                                                                                                                                                                                                                                                                                                                                                                                                                                                                                                                                                                                                                                                                                                                                                                                                                                                                                                                                                                                                                                                                                                                                                                                                                                                                                                                                                                                                                                                                                                                                                                                                                                |  |  |
|    | 2 3 4 5 6 6 7 8 9 10 11 | 1 2.863-005.0 2 2.863-006.0 3 2.863-112.0 4 2.863-221.0 5 2.863-002.0 6 2.863-304.0 7 2.863-306.0 9 2.863-306.0 10 2.863-234.0 11 2.863-305.0                                                                                                                        | 1 2.863-005.0 Flat pleated filter for Kärcher Home & Garden wet and dry vacuum cleaners from the MV 4 to MV 6 ranges and WD 4 to WD 6 ranges. The embedding in the designated filter box on the device allows filter exchange without coming into contact with dirt.  2 2.863-006.0 Extremely tear-resistant fleece filter bags with a high dust retention rate. Significantly longer suction intervals compared with paper filter bags. For all Kärcher Home & Garden wet and dry vacuum cleaners from the MV 4 to MV 6 ranges and WD 4 to WD 6 ranges.  3 2.863-112.0 Flexible suction hose (1 m) including adapter for connection to the exhaust air vent of power tools (e.g. jigsaws, grinders, drills, planes, etc.), for dirt-free DIV.  4 2.863-221.0 The suction brush kit enables thorough interior car cleaning of dashboards, foot mats, upholstered surfaces, etc., and is suitable for use on all materials. For all Home & Garden wet and dry vacuum cleaners.  5 2.863-002.0 The household kit contains a switchable dry floor nozzle and an upholstery nozzle. This practical accessory kit is suitable for all Kärcher Home & Garden wet and dry vacuum cleaners.  6 2.863-304.0 From the footwell and the seats to the car boot: the special accessory kit for Kärcher Home & Garden wet and dry vacuum cleaners.  7 2.863-000.0 Switchable wet and dry vacuum nozzle for perfect dirt intake. Easy adaptation to wet or dry dirt using foot switch. For all Kärcher Home & Garden wet and dry vacuum cleaners.  8 2.863-316.0 Fast, effortless vacuuming guaranteed: With the car nozzle, you can clean textile surfaces in your car and around the house conveniently and thoroughly.  9 2.863-306.0 Completely overhauled extra-long crevice nozzle. Ideal for hard-to-reach places in the car (e.g. gaps and crevices/joints). Suitable for all Kärcher Home & Garden wet and dry vacuum cleaners.  10 2.863-234.0 The new accessory for our wet and dry vacuum cleaners WD 2-6 allows safe and dust-free holes in conventional wall and ceiling surfaces. Drill dust is suctioned directly from the dr |  |  |