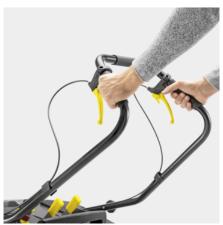

### Forward and reverse traction drive via the push handle

- Intuitive, simple and user-friendly operation.
- Maximum manoeuvrability of the machine.
- Standard disc brake for safe deceleration at all times.