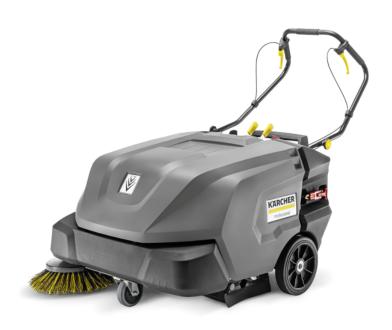

### **KM 85/50 W BP**

KM 85/50 W Bp battery-powered walk-behind vacuum sweeper with large flat pleated filter and floating roller brush. Robust, easy-to-use machine with high area performance.

Order no.

1.351-116.0

- Compact design for maximum manoeuvrability
- Simple brush roller replacement without tools
- Reverse mode, operating hours counter and floating main sweeper roller

| Technical data                         |      |                    |
|----------------------------------------|------|--------------------|
| EAN code                               |      | 4054278506432      |
| Drive type                             |      | Electric           |
| Drive                                  |      | DC motor           |
| Drive- performance                     | V/W  | 24 / 912           |
| Max. area performance                  | m²/h | 3825               |
| Working width                          | mm   | 615                |
| Working width with 1 side brush        | mm   | 850                |
| Working width with two side<br>brushes | mm   | 1085               |
| Waste container                        | 1    | 50                 |
| Climbing ability                       | %    | 15                 |
| Working speed                          | km/h | 4.5                |
| Filter areas                           | m²   | 2.3                |
| Battery compartment size               | mm   | 362 / 348 / 290    |
| Battery runtime                        | h    | max. 2.5           |
| Weight (with accessories)              | kg   | 138.4              |
| Weight, ready to uset                  | kg   | 226                |
| Weight incl. packaging                 | kg   | 149                |
| Dimensions (L × W × H)                 | mm   | 1550 × 1100 × 1066 |