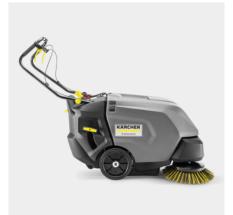

### **KM 85/50 W BP**

KM 85/50 W Bp battery-powered walk-behind vacuum sweeper with large flat pleated filter and floating roller brush. Robust, easy-to-use machine with high area performance.

Order no.

1.351-116.0

- Compact design for maximum manoeuvrability
- Simple brush roller replacement without tools
- Reverse mode, operating hours counter and floating main sweeper roller

| Technical data                         |      |                    |
|----------------------------------------|------|--------------------|
| EAN code                               |      | 4054278506432      |
| Drive type                             |      | Electric           |
| Drive                                  |      | DC motor           |
| Drive- performance                     | V/W  | 24 / 912           |
| Max. area performance                  | m²/h | 3825               |
| Working width                          | mm   | 615                |
| Working width with 1 side brush        | mm   | 850                |
| Working width with two side<br>brushes | mm   | 1085               |
| Waste container                        | 1    | 50                 |
| Climbing ability                       | %    | 15                 |
| Working speed                          | km/h | 4.5                |
| Filter areas                           | m²   | 2.3                |
| Battery compartment size               | mm   | 362 / 348 / 290    |
| Battery runtime                        | h    | max. 2.5           |
| Weight (with accessories)              | kg   | 138.4              |
| Weight, ready to uset                  | kg   | 226                |
| Weight incl. packaging                 | kg   | 149                |
| Dimensions (L × W × H)                 | mm   | 1550 × 1100 × 1066 |