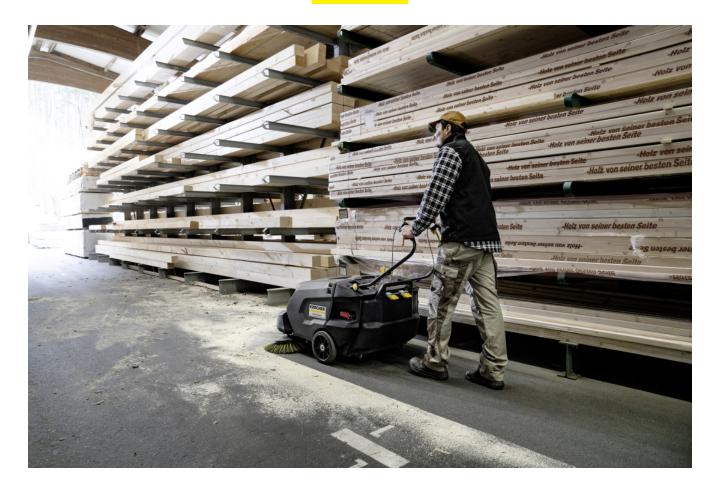

### **KM 85/50 W BP**

KM 85/50 W Bp battery-powered walk-behind vacuum sweeper with large flat pleated filter and floating roller brush. Robust, easy-to-use machine with high area performance.

Order no.

#### Robust and reliable for tough applications

- Sturdy, double-walled rotary frame.
- Swerving side brush prevents damage.
- Large wheels for enhanced operating comfort.