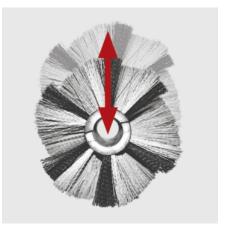

#### Floating main sweeper roller

- Excellent dirt pick-up also in the case of bumps/unevenness.
- No wear adjustment required.
- Efficient and fast cleaning.