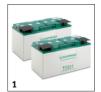

## **ACCESSORIES FOR KM 85/50 W BP PACK 2SB 1.351-119.0**

|                                             |    |             |                                                                                                                                                                                              | _    |
|---------------------------------------------|----|-------------|----------------------------------------------------------------------------------------------------------------------------------------------------------------------------------------------|------|
|                                             |    |             |                                                                                                                                                                                              |      |
|                                             |    | Order no.   | Description                                                                                                                                                                                  |      |
| TRACTION BATTERIES AND CHARGERS             |    |             |                                                                                                                                                                                              |      |
| Batteries                                   |    |             |                                                                                                                                                                                              |      |
| Battery kit, 24 V, 115 Ah, maintenance-free | 1  | 2.815-091.0 | Battery kit with 24 V voltage and 115 Ah (C5) capacity. Comprising several maintenance-free single AGM batteries.                                                                            | 5    |
| Battery Chargers                            | ·  |             |                                                                                                                                                                                              |      |
| Battery charger, 24 V                       | 2  | 6.654-329.0 | For scrubber driers from Kärcher: 24 V battery charger for maintenance-free batteries with a capacity between 70 and 115 Ah.                                                                 | -    |
| FILTERS                                     |    |             |                                                                                                                                                                                              |      |
| Flat pleated filter                         |    |             |                                                                                                                                                                                              |      |
| Flat pleated filter                         | 3  | 5.731-585.0 | Moisture-proof, washable flat pleated filter for Kärcher sweepers. Filter noticeably reduces maintenance costs.                                                                              |      |
| MAIN SWEEPER ROLLER                         |    |             |                                                                                                                                                                                              |      |
| Standard roller brush                       |    |             |                                                                                                                                                                                              |      |
| Standard roller brush                       | 4  | 4.762-430.0 | Water-resistant universal bristles, durable, suitable for all surfaces.                                                                                                                      |      |
| Main sweeper roller, soft                   |    |             |                                                                                                                                                                                              |      |
| Main sweeper roller, soft/natural           | 5  | 4.762-442.0 | With natural bristles, ideal for sweeping fine dust on smooth surfaces both indoors and outdoors.                                                                                            |      |
| Main sweeper roller, hard                   |    |             |                                                                                                                                                                                              |      |
| Main sweeper roller, hard                   | 6  | 4.762-443.0 | For the removal of stubborn dirt outdoors.                                                                                                                                                   |      |
| SIDE BRUSHES                                |    |             |                                                                                                                                                                                              |      |
| Standard side brushes                       |    |             |                                                                                                                                                                                              |      |
| Standard side brushes                       | 7  | 6.906-132.0 | Moisture-proof universal bristles, longlife, suitable for all surfaces                                                                                                                       |      |
| Side brush, hard                            |    |             |                                                                                                                                                                                              |      |
| Side broom hard                             | 8  | 6.905-625.0 | Removes stubborn dirt outdoors, moisture-proof, mildly abrasive                                                                                                                              |      |
| Side brush, soft                            |    |             |                                                                                                                                                                                              |      |
| Side broom soft                             | 9  | 6.905-626.0 | Moisture-proof, soft side brush for sweeping fine dust on all surfaces indoors and outdoors. Ideal for dirt with a high dust content.                                                        |      |
| KITS                                        |    |             |                                                                                                                                                                                              |      |
| Fleet mounting kit                          |    |             |                                                                                                                                                                                              |      |
| Attachment kit Plug-in Connect Module       | 10 | 2.644-391.0 | The IoT module* is used to transmit information on the location and operating hours of battery-powered Kärcher cleaning machines and third-party devices to the equipment management system. | t    |
| OTHER ACCESSORIES SCRUBBER DRIERS           |    |             |                                                                                                                                                                                              |      |
| Home Base accessories                       |    | ī           |                                                                                                                                                                                              |      |
| Home Base litter picker kit                 | 11 | 4.035-524.0 | Litter picker including fastener on the machine.                                                                                                                                             |      |
| Home Base adapter                           | 12 | 5.035-488.0 | Fastener for various hooks and clips on the machine.                                                                                                                                         |      |
| Double hook                                 | 13 | 6.980-077.0 | Double hook for attaching rubbish bags, etc. to the machine. Only for use with the Homebase adapter 5.035-488.0.                                                                             |      |
| Holder handhold grey                        | 14 | 6.980-078.0 | Mop clip for attaching a mop to the machine. Only for use with the Homebase adapter 5.035-488.0                                                                                              | ). 🗆 |