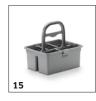

# **ACCESSORIES FOR KM 85/50 W BP PACK 2SB 1.351-119.0**

|                                    |    |             |                                                                                                                                  | Т |  |
|------------------------------------|----|-------------|----------------------------------------------------------------------------------------------------------------------------------|---|--|
|                                    |    | Order no.   | Description                                                                                                                      |   |  |
| OTHER ACCESSORIES SCRUBBER DRIERS  |    |             |                                                                                                                                  |   |  |
| Home Base accessories              |    |             |                                                                                                                                  |   |  |
| Home Base Box Kit                  | 15 | 4.035-406.0 | The Box kit provides enough space for three cleaning agent bottles along with cloths, scrapers, spare rubbish bags, gloves, etc. |   |  |
| SPRAY EXTRACTION MACHINES          |    |             |                                                                                                                                  |   |  |
| Other                              |    |             |                                                                                                                                  |   |  |
| Cleaning agent container, complete | 16 | 4.070-006.0 | Kit consisting of cleaning agent container and Home Base adapter. For connecting Home Base rail.                                 |   |  |