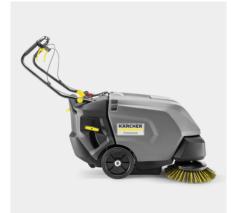

### **KM 85/50 W BP PACK 2SB**

KM 85/50 W Bp Pack walk-behind vacuum sweeper supplied with battery and battery charger as standard for high area performance. With floating roller brush and large filter area.

Order no.

1.351-119.0

- Compact design for maximum manoeuvrability
- Simple brush roller replacement without tools
- Reverse mode, operating hours counter and floating main sweeper roller

| Technical data                      |      |                    |
|-------------------------------------|------|--------------------|
| EAN code                            |      | 4054278789330      |
| Drive type                          |      | Electric           |
| Drive                               |      | DC motor           |
| Drive- performance                  | V/W  | 24 / 912           |
| Max. area performance               | m²/h | 3825               |
| Working width                       | mm   | 615                |
| Working width with 1 side brush     | mm   | 850                |
| Working width with two side brushes | mm   | 1050               |
| Waste container                     | 1    | 50                 |
| Climbing ability                    | %    | 15                 |
| Working speed                       | km/h | 4.5                |
| Filter areas                        | m²   | 2.3                |
| Battery compartment size            | mm   | 362 / 348 / 290    |
| Battery runtime                     | h    | max. 2.5           |
| Weight (with accessories)           | kg   | 234.9              |
| Weight, ready to uset               | kg   | 227                |
| Weight incl. packaging              | kg   | 245.5              |
| Dimensions (L × W × H)              | mm   | 1550 × 1100 × 1066 |
|                                     |      |                    |