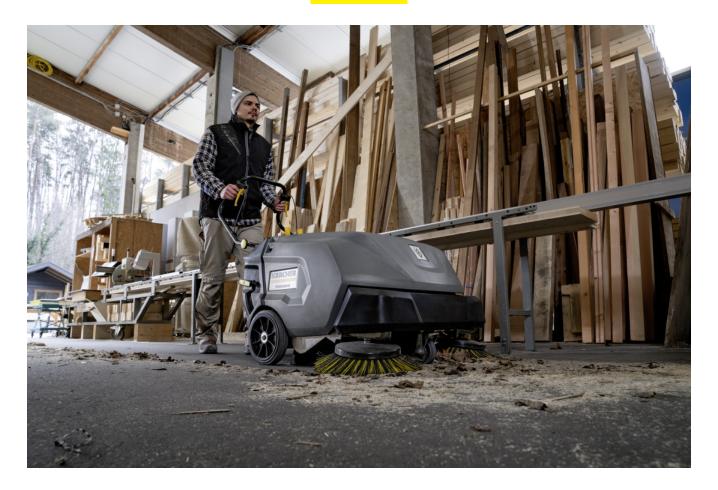

#### Robust and reliable for tough applications

- Sturdy, double-walled rotary frame.
- Swerving side brush prevents damage.
- Large wheels for enhanced operating comfort.