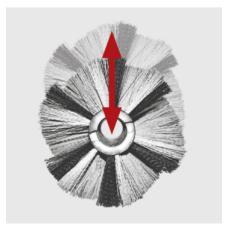

#### Floating main sweeper roller

- Excellent dirt pick-up also in the case of bumps/unevenness.
- No wear adjustment required.
- Efficient and fast cleaning.