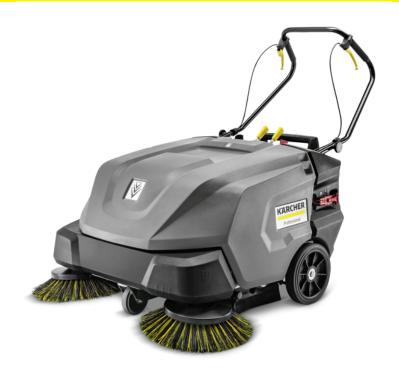

### **KM 85/50 W BP PACK 2SB**

KM 85/50 W Bp Pack walk-behind vacuum sweeper supplied with battery and battery charger as standard for high area performance. With floating roller brush and large filter area.

Order no.

1.351-119.0

- Compact design for maximum manoeuvrability
- Simple brush roller replacement without tools
- Reverse mode, operating hours counter and floating main sweeper roller

| Technical data                      |      |                    |
|-------------------------------------|------|--------------------|
| EAN code                            |      | 4054278789330      |
| Drive type                          |      | Electric           |
| Drive                               |      | DC motor           |
| Drive- performance                  | V/W  | 24 / 912           |
| Max. area performance               | m²/h | 3825               |
| Working width                       | mm   | 615                |
| Working width with 1 side brush     | mm   | 850                |
| Working width with two side brushes | mm   | 1050               |
| Waste container                     | 1    | 50                 |
| Climbing ability                    | %    | 15                 |
| Working speed                       | km/h | 4.5                |
| Filter areas                        | m²   | 2.3                |
| Battery compartment size            | mm   | 362 / 348 / 290    |
| Battery runtime                     | h    | max. 2.5           |
| Weight (with accessories)           | kg   | 234.9              |
| Weight, ready to uset               | kg   | 227                |
| Weight incl. packaging              | kg   | 245.5              |
| Dimensions (L × W × H)              | mm   | 1550 × 1100 × 1066 |
|                                     |      |                    |