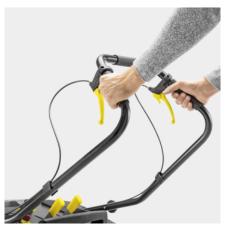

### Forward and reverse traction drive via the push handle

- Intuitive, simple and user-friendly operation.
- Maximum manoeuvrability of the machine.
- Standard disc brake for safe deceleration at all times.