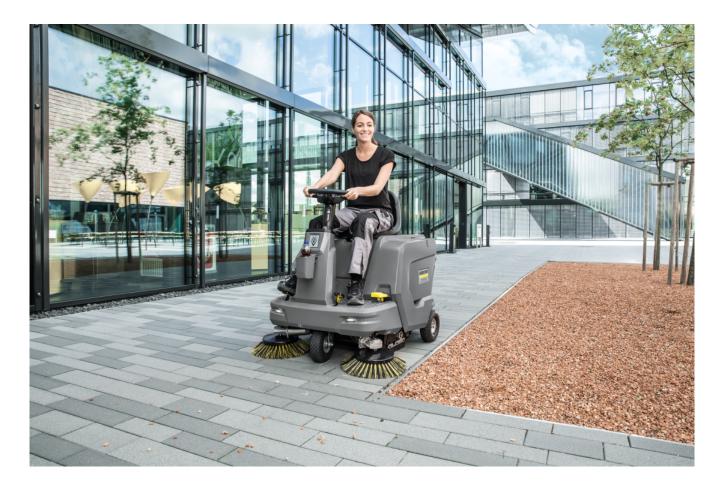

## **KM 85/50 R BP PACK**

Fitted as standard with battery and charger, the agile KM 85/50 R ride-on sweeper impresses with its high area performance. This compact entry-level model is easy to operate.

Order no.

### Clever ergonomics for high level of comfort at workplace

- Clear and ergonomic attachment of operating elements.
- Adjustment of driver's seat without the need for any tools.
- Height-adjustable steering wheel.