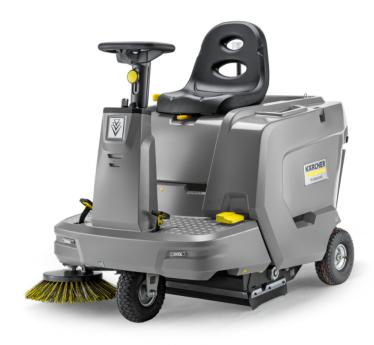

## **KM 85/50 R BP PACK**

Fitted as standard with battery and charger, the agile KM 85/50 R ride-on sweeper impresses with its high area performance. This compact entry-level model is easy to operate.

Order no.

1.351-127.0

- Compact design for maximum manoeuvrability
- Easy and intuitive operation
- Retractable side brush

| Technical data                            |      |                   |
|-------------------------------------------|------|-------------------|
| EAN code                                  |      | 4054278232430     |
| Traction drive                            |      | DC motor          |
| Drive - Power                             | V/W  | 24 / 1000         |
| Drive type                                |      | Electric          |
| Max. area performance                     | m²/h | 5100              |
| Max. area performance with 2 side brushes | m²/h | 6510              |
| Working width                             | mm   | 615               |
| Working width with 1 side brush           | mm   | 850               |
| Working width with 2 side brushes         | mm   | 1085              |
| Battery capacity                          | Ah   | 115               |
| Battery voltage                           | V    | 24                |
| Battery runtime                           | h    | max. 2.5          |
| Waste container                           | I    | 50                |
| Climbing ability                          | %    | 12                |
| Working speed                             | km/h | 6                 |
| Filter area                               | m²   | 2.3               |
| Payload                                   | kg   | max. 90           |
| Weight (with accessories)                 | kg   | 218               |
| Weight, ready for operation               | kg   | 230               |
| Weight incl. packaging                    | kg   | 220               |
| Dimensions (L × W × H)                    | mm   | 1350 × 940 × 1170 |

| Equipment                                            |   |
|------------------------------------------------------|---|
| Manual filter cleaning                               | • |
| Mechanical filter cleaning                           |   |
| Main sweeper roller, floating                        | • |
| Suction volume regulation                            |   |
| Coarse dirt flap                                     |   |
| Battery and built-in charger included                |   |
| Overhead sweeping principle                          |   |
| Traction drive, forwards                             |   |
| Traction drive, reverse                              |   |
| Suction                                              |   |
| Outdoor use                                          |   |
| Indoor use                                           | • |
| Side brush speed, adjustable                         |   |
| Battery indicator                                    |   |
| Elapsed time counter                                 |   |
| Waste container, mobile                              |   |
| Sweeping function, can be switched off               | • |
| Wheels, pneumatic                                    |   |
| Side brush, automatically swings out                 | • |
| Automatic wear adjustment of the main sweeper roller |   |
| Multifunction display                                | • |