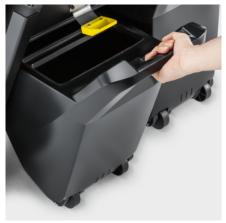

#### **Clever container concept**

- 2 tanks for simple removal and safe emptying of waste.
- Waste container free of rough edges permits emptying without leaving behind any residues.
- Castors on waste container simplify handling when emptying.