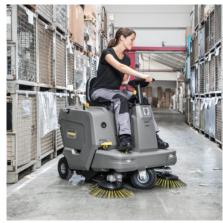

## **KM 85/50 R BP PACK**

Fitted as standard with battery and charger, the agile KM 85/50 R ride-on sweeper impresses with its high area performance. This compact entry-level model is easy to operate.

Order no.

### Clever ergonomics for high level of comfort at workplace

- Clear and ergonomic attachment of operating elements.
- Adjustment of driver's seat without the need for any tools.
- Height-adjustable steering wheel.