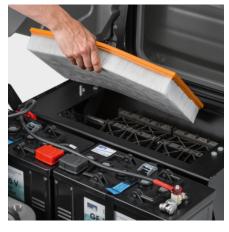

#### **Efficient filter system**

- Polyester flat pleated filter.
- Effective cleaning with dual scraper. Comfortable operation from operating position.
- Access to the filter through wide-opening cover without the need for any tools.