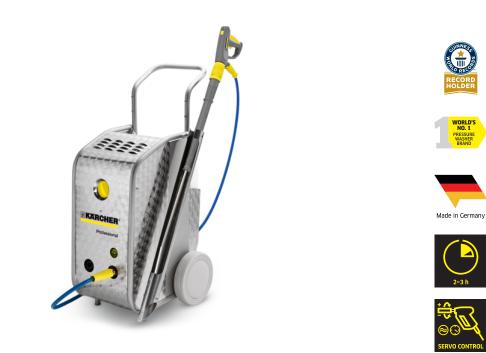

## HD 10/15-4 CAGE FOOD

The HD 10/15-4 Cage Food high-pressure cleaner with 150 bar working pressure. All parts coming into contact with water are food safe. This makes it suitable for commercial use in the food industry.

#### 1.353-908.0

- Grease-resistant high-pressure hose
- 2 cleaning agent tanks with rinse function
- High-pressure hose in food-industry quality, grey non-marking wheels

| Technical data            |             |                     |
|---------------------------|-------------|---------------------|
| EAN code                  |             | 4054278157924       |
| Power supply              | Ph / V / Hz | 3 / 400 / 50        |
| Flow rate                 | l/h         | 440 - 990           |
| Inlet temperature         | °C          | max. 85             |
| Working pressure          | bar / MPa   | 20 - 145 / 2 - 14.5 |
| Max. pressure             | bar / MPa   | 175 / 17.5          |
| Connected load            | kW          | 6.4                 |
| Colour                    |             | anthracite          |
| Weight (with accessories) | kg          | 78.4                |
| Weight incl. packaging    | kg          | 86.8                |
| Dimensions (L × W × H)    | mm          | 650 × 521 × 1100    |

| Equipment                                                                   |    | _               |
|-----------------------------------------------------------------------------|----|-----------------|
| Spray gun                                                                   |    | EASY!Force Food |
| High-pressure hose length                                                   | m  | 10              |
| High-pressure hose type                                                     |    | Food design     |
| High-pressure hose specification                                            |    | DN 8, 400 bar   |
| Stainless steel spray lance                                                 | mm | 1050            |
| Power nozzle                                                                |    | -               |
| Detergent function                                                          |    | 5               |
| Pressure cut-off                                                            |    | -               |
| Closed tubular frame construction with integrated bracket for crane loading |    | •               |
| Servo Control                                                               |    | -               |
| Included in the scope of supply.                                            |    |                 |