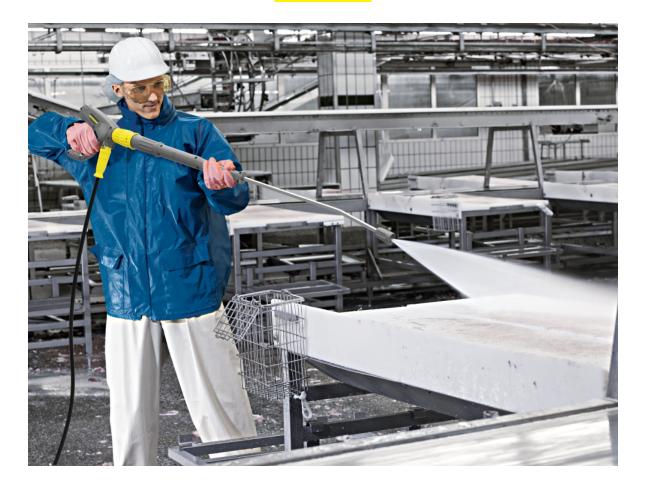

## HD 10/15-4 CAGE FOOD

The HD 10/15-4 Cage Food high-pressure cleaner with 150 bar working pressure. All parts coming into contact with water are food safe. This makes it suitable for commercial use in the food industry.

### Complies with the most rigorous hygiene requirements

- Non-corrosive stainless steel.
- All parts that come into contact with water are made from special food-grade brass.

#### Particularly effective cleaning

- Advance pressure pump for inlet temperature of up to 85°C.
- Approved for RM 734 chlorinated cleaning agent.

#### Hygiene requirements

- Non-marking and easy to manoeuvre.
- Food-grade, non-marking pressure hose.