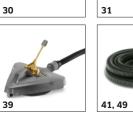

### ACCESSORIES FOR HD 10/15-4 CAGE FOOD 1.353-908.0

|                                                                                   |      | Order no.   | Description                                                                                                                                                                                                                                                                                                                                                                                                                                                                                           |     |
|-----------------------------------------------------------------------------------|------|-------------|-------------------------------------------------------------------------------------------------------------------------------------------------------------------------------------------------------------------------------------------------------------------------------------------------------------------------------------------------------------------------------------------------------------------------------------------------------------------------------------------------------|-----|
| HIGH-PRESSURE HOSES                                                               |      |             |                                                                                                                                                                                                                                                                                                                                                                                                                                                                                                       |     |
| Food industry version with unions on both side                                    |      |             |                                                                                                                                                                                                                                                                                                                                                                                                                                                                                                       | 1-  |
| High-pressure hose food grade, 20 m, ID 8,<br>250 bar, 2 × EASY!Lock              | 29   | 6.110-052.0 | Suitable for use in food industry: 20 m long high-pressure hose (ID 8) with grey, non-marking outer<br>covering, ANTI!Twist and EASY!Lock hand screw connections.                                                                                                                                                                                                                                                                                                                                     | r 🗆 |
| Special hoses                                                                     |      |             |                                                                                                                                                                                                                                                                                                                                                                                                                                                                                                       |     |
| High-pressure hose curved, 1.5 m, ID 8, 400<br>bar, 1 × EASY!Lock / 1 × M22 × 1.5 | 30   | 6.110-068.0 | For connection to hose reels: high-pressure hose, with M 22 $\times$ 1.5 connection and curved EASY!Lock hand screw connection. 1.5 m long, suitable for up to 400 bar working pressure.                                                                                                                                                                                                                                                                                                              | k □ |
| ROTARY NOZZLES (DIRT BLASTERS)                                                    |      |             |                                                                                                                                                                                                                                                                                                                                                                                                                                                                                                       |     |
| Dirt blaster, large                                                               |      |             |                                                                                                                                                                                                                                                                                                                                                                                                                                                                                                       |     |
| Dirt blaster, large, 070/080                                                      | 31   | 4.114-030.0 | The dirt blaster with rotating pencil jet offers 10 times better cleaning performance. Ceramic nozzle and bearing ring for a long service life. Further data: Max. 300 bar, 30 MPa, 85°C.                                                                                                                                                                                                                                                                                                             | e 🗆 |
| STEAM JET NOZZLE / NOZZLE PROTECTOR / RO                                          | LLOV | ER NOZZLE   |                                                                                                                                                                                                                                                                                                                                                                                                                                                                                                       |     |
| Rollover nozzle holder                                                            |      |             |                                                                                                                                                                                                                                                                                                                                                                                                                                                                                                       |     |
| Owner of jets double brass                                                        | 32   | 4.764-012.0 | Rollover nozzle holder for contactless changeover from pencil jet to fan jet as well as low-pressure detergent injection via knurled nut. Without nozzle insert. (Additional type-specific power nozzle).                                                                                                                                                                                                                                                                                             |     |
| NOZZLE UNION / SPACER                                                             |      |             |                                                                                                                                                                                                                                                                                                                                                                                                                                                                                                       |     |
| Nozzle union                                                                      |      |             |                                                                                                                                                                                                                                                                                                                                                                                                                                                                                                       |     |
| Nozzle screws                                                                     | 33   | 4.112-011.0 | Nozzle screws with protectors for high-pressure and power nozzles                                                                                                                                                                                                                                                                                                                                                                                                                                     |     |
| PIPE CLEANING                                                                     |      | 1           |                                                                                                                                                                                                                                                                                                                                                                                                                                                                                                       |     |
| Pipe cleaning hose, ID 6                                                          |      |             |                                                                                                                                                                                                                                                                                                                                                                                                                                                                                                       |     |
| Pipe cleaning hose, ID 6, 10 m, max. 250 bar                                      | 34   | 6.110-046.0 | The 10 m pipe cleaning hose is a highly flexible high pressure hose for pipe interior cleaning (threaded connection for nozzle R 1/8).                                                                                                                                                                                                                                                                                                                                                                |     |
| Pipe cleaning hose, ID 6, 20 m, max. 250 bar                                      | 35   | 6.110-008.0 | The 20 m pipe cleaning hose is a highly flexible high pressure hose for pipe interior cleaning (threaded connection for nozzle R 1/8).                                                                                                                                                                                                                                                                                                                                                                |     |
| Pipe cleaning hose, ID 6, 30 m, max. 250 bar                                      | 36   | 6.110-047.0 | The 30 m pipe cleaning hose is a highly flexible high pressure hose for pipe interior cleaning (threaded connection for nozzle R 1/8).                                                                                                                                                                                                                                                                                                                                                                |     |
| Pipe cleaning nozzle                                                              |      |             |                                                                                                                                                                                                                                                                                                                                                                                                                                                                                                       |     |
| Pipe cleaning nozzle                                                              | 37   | 5.763-019.0 | 16 mm pipe cleaning nozzle with internal thread. Various jet directions for<br>environmentally-friendly cleaning of blocked drains and pipes.                                                                                                                                                                                                                                                                                                                                                         |     |
| Rotating pipe cleaning nozzle                                                     | 38   | 6.415-440.0 | Rotating pipe cleaning nozzle with internal thread and four rotating jets for<br>environmentally-friendly cleaning of blocked drains and pipes.                                                                                                                                                                                                                                                                                                                                                       |     |
| FLOOR AND HARD SURFACE CLEANER                                                    |      |             |                                                                                                                                                                                                                                                                                                                                                                                                                                                                                                       |     |
| Hard Surface Cleaner FRV 30                                                       |      |             |                                                                                                                                                                                                                                                                                                                                                                                                                                                                                                       |     |
| FRV 30 Surface Cleaner                                                            | 39   | 2.111-010.0 | With the integrated, automatic suction of the dirty water, the FRV 30 makes surface cleaning even more efficient and can be used in both inside and outside areas. There is no longer a need to rinse the surface after cleaning, since the dirty water can be discharged through the 5 m suction hose supplied. Additional quality features are the non-marking steering rollers and double ceramic bearing. Machine-specific nozzle kit must be ordered separately. Max. 250 bar / 1000 l/h / 60°C. |     |
| Rubber lip for FRV 30                                                             | 40   | 2.642-910.0 | For smooth floors indoors. The squeegee increases the suction performance of the FRV 30 and minimises the amount of water remaining. This means the floor is dry in just a few minutes.                                                                                                                                                                                                                                                                                                               |     |
| Extension hose 5 m                                                                | 41   | 4.440-939.0 | 5m extension hose for FRV 30. Connection sleeve included.                                                                                                                                                                                                                                                                                                                                                                                                                                             |     |
| Hose fastening attachment kit                                                     | 42   | 2.642-528.0 | Suction cup for fixing the suction hose to smooth surfaces.                                                                                                                                                                                                                                                                                                                                                                                                                                           |     |