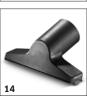

# **ACCESSORIES FOR BV 5/1 1.394-200.0**

|                                                                                                          |    |             |                                                                                                                                                                                                    | $\top$ |
|----------------------------------------------------------------------------------------------------------|----|-------------|----------------------------------------------------------------------------------------------------------------------------------------------------------------------------------------------------|--------|
|                                                                                                          |    |             |                                                                                                                                                                                                    |        |
|                                                                                                          |    | Order no.   | Description                                                                                                                                                                                        |        |
| FILTER T/ NT                                                                                             |    |             |                                                                                                                                                                                                    |        |
| Main filter baskets                                                                                      |    |             |                                                                                                                                                                                                    |        |
| Permanent main filter basket, BV 5/1, BV 5/1<br>Bp                                                       | 1  | 5.731-632.0 | Plastic frames with nylon fabric, washably to 40°C.                                                                                                                                                |        |
| HEPA Filter                                                                                              |    |             |                                                                                                                                                                                                    |        |
| HEPA 13 filter, packaged                                                                                 | 2  | 6.414-080.0 | HEPA 13 filter with 99.95% separation degree certified according to test standard DIN EN 1822:2019. For increasing the filter capacity and improving the blower air.                               |        |
| Fabric filter bag                                                                                        |    | •           |                                                                                                                                                                                                    |        |
| Fabric filter bag                                                                                        | 3  | 6.904-425.0 | Cotton, washable (40°C)                                                                                                                                                                            |        |
|                                                                                                          | 4  | 6.904-316.0 | The fabric filter bag for Kärcher dry vacuum cleaners is made of cotton and can be washed at up to $40^{\circ}\text{C}$ .                                                                          | 0 [    |
| Exhaust air filter                                                                                       |    |             |                                                                                                                                                                                                    |        |
| Motor protection filter, 3 $\times$ , BV 5/1, T 7, T 8, T 9, T 10, T 12, T 15                            | 5  | 2.889-119.0 | Motor protection filter, removable fleece, which can be replaced when heavily soiled.                                                                                                              |        |
| Standard exhaust air filter, $3 \times$ , BV 5/1, BV 5/1 Bp, T 12, T 15, T 17                            | 6  | 6.414-802.0 | Standard exhaust filter and diffusor for reducing filtered air. Made of foam.                                                                                                                      |        |
| BENDS                                                                                                    |    |             |                                                                                                                                                                                                    |        |
| Bend, plastic                                                                                            |    |             |                                                                                                                                                                                                    |        |
| Bend with air-flow regulator, T, DN 35, plastic, antistatic, clip 2.0 at hose end, cone at accessory end | 7  | 2.889-148.0 | Antistatic, ergonomic bends with air-flow regulator in size DN 35 for dry vacuum cleaners. Equipped with a clip 2.0 connection at the hose end and a cone connection at the accessory end.         | •      |
| SUCTION NOZZLES                                                                                          |    |             |                                                                                                                                                                                                    |        |
| Floor nozzles                                                                                            |    |             |                                                                                                                                                                                                    |        |
| Combi-nozzle, DN 35, 280 mm                                                                              | 8  | 2.889-129.0 | Plastic floor nozzle, ID 35 and switchable.                                                                                                                                                        |        |
| Parquet nozzle, DN 35, 360 mm                                                                            | 9  | 2.889-196.0 | Parquet nozzle with wide working width                                                                                                                                                             |        |
| Parquet nozzle, DN 35, 300 mm                                                                            | 10 | 2.889-197.0 |                                                                                                                                                                                                    |        |
| Floor nozzle, DN 32                                                                                      | 11 | 2.889-244.0 | Lightweight floor nozzle for all Kärcher dry vacuum cleaners in DN 32. The nozzle can be adapted to the respective floor covering and is therefore suitable for vacuuming hard and textile floors. |        |
| Crevice nozzles                                                                                          |    | ·           |                                                                                                                                                                                                    | _      |
| Crevice nozzle, DN 35, plastic, 210 mm                                                                   | 12 | 2.889-130.0 | Plastic crevice nozzle.                                                                                                                                                                            |        |
| Crevice nozzle, DN 35, plastic, 250 mm                                                                   | 13 | 6.906-240.0 | Plastic crevice tool (DN 35) for vacuuming in crevices and corners. Length: 250 mm.                                                                                                                | •      |
| Upholstery nozzles                                                                                       | -  | ·           |                                                                                                                                                                                                    | _      |
| Upholstery nozzle DN 35                                                                                  | 14 | 6.905-998.0 | Plastic upholstery nozzle in DN 35.                                                                                                                                                                |        |