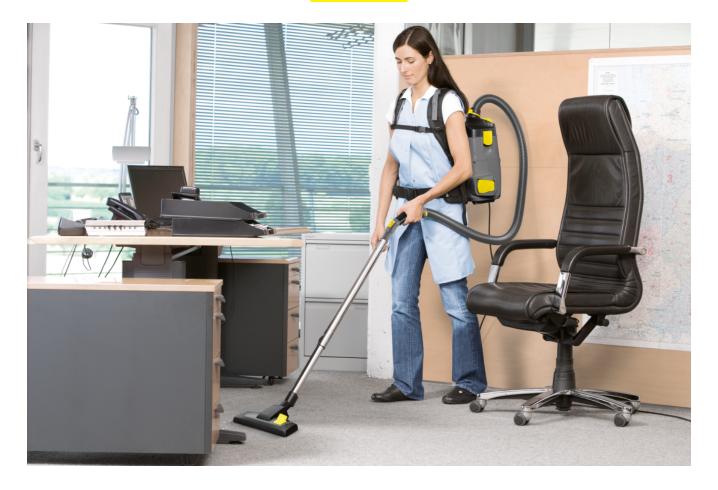

#### Portability

■ The BV 5/1 backpack vacuum allows unrestricted use in areas where conventional vacuum cleaners cannot be used.