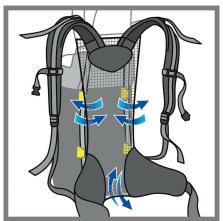

### Patented carrying frame with Air Stream Comfort system padding

■ The ventilation pads reduce heat generation on the back, whilst the mesh with ventilation on 3 sides reduces perspiration by 25%.