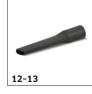

# **ACCESSORIES FOR BV 5/1 1.394-200.0**

|                                                                                                          |    |             |                                                                                                                                                                                                    | $\top$ |
|----------------------------------------------------------------------------------------------------------|----|-------------|----------------------------------------------------------------------------------------------------------------------------------------------------------------------------------------------------|--------|
|                                                                                                          |    |             |                                                                                                                                                                                                    |        |
|                                                                                                          |    | Order no.   | Description                                                                                                                                                                                        |        |
| FILTER T/ NT                                                                                             |    |             |                                                                                                                                                                                                    |        |
| Main filter baskets                                                                                      |    |             |                                                                                                                                                                                                    |        |
| Permanent main filter basket, BV 5/1, BV 5/1<br>Bp                                                       | 1  | 5.731-632.0 | Plastic frames with nylon fabric, washably to 40°C.                                                                                                                                                |        |
| HEPA Filter                                                                                              |    |             |                                                                                                                                                                                                    |        |
| HEPA 13 filter, packaged                                                                                 | 2  | 6.414-080.0 | HEPA 13 filter with 99.95% separation degree certified according to test standard DIN EN 1822:2019. For increasing the filter capacity and improving the blower air.                               |        |
| Fabric filter bag                                                                                        |    | •           |                                                                                                                                                                                                    |        |
| Fabric filter bag                                                                                        | 3  | 6.904-425.0 | Cotton, washable (40°C)                                                                                                                                                                            |        |
|                                                                                                          | 4  | 6.904-316.0 | The fabric filter bag for Kärcher dry vacuum cleaners is made of cotton and can be washed at up to $40^{\circ}\text{C}$ .                                                                          | 0 [    |
| Exhaust air filter                                                                                       |    |             |                                                                                                                                                                                                    |        |
| Motor protection filter, 3 $\times$ , BV 5/1, T 7, T 8, T 9, T 10, T 12, T 15                            | 5  | 2.889-119.0 | Motor protection filter, removable fleece, which can be replaced when heavily soiled.                                                                                                              |        |
| Standard exhaust air filter, $3 \times$ , BV 5/1, BV 5/1 Bp, T 12, T 15, T 17                            | 6  | 6.414-802.0 | Standard exhaust filter and diffusor for reducing filtered air. Made of foam.                                                                                                                      |        |
| BENDS                                                                                                    |    |             |                                                                                                                                                                                                    |        |
| Bend, plastic                                                                                            |    |             |                                                                                                                                                                                                    |        |
| Bend with air-flow regulator, T, DN 35, plastic, antistatic, clip 2.0 at hose end, cone at accessory end | 7  | 2.889-148.0 | Antistatic, ergonomic bends with air-flow regulator in size DN 35 for dry vacuum cleaners. Equipped with a clip 2.0 connection at the hose end and a cone connection at the accessory end.         | •      |
| SUCTION NOZZLES                                                                                          |    |             |                                                                                                                                                                                                    |        |
| Floor nozzles                                                                                            |    |             |                                                                                                                                                                                                    |        |
| Combi-nozzle, DN 35, 280 mm                                                                              | 8  | 2.889-129.0 | Plastic floor nozzle, ID 35 and switchable.                                                                                                                                                        |        |
| Parquet nozzle, DN 35, 360 mm                                                                            | 9  | 2.889-196.0 | Parquet nozzle with wide working width                                                                                                                                                             |        |
| Parquet nozzle, DN 35, 300 mm                                                                            | 10 | 2.889-197.0 |                                                                                                                                                                                                    |        |
| Floor nozzle, DN 32                                                                                      | 11 | 2.889-244.0 | Lightweight floor nozzle for all Kärcher dry vacuum cleaners in DN 32. The nozzle can be adapted to the respective floor covering and is therefore suitable for vacuuming hard and textile floors. |        |
| Crevice nozzles                                                                                          |    | ·           |                                                                                                                                                                                                    | _      |
| Crevice nozzle, DN 35, plastic, 210 mm                                                                   | 12 | 2.889-130.0 | Plastic crevice nozzle.                                                                                                                                                                            |        |
| Crevice nozzle, DN 35, plastic, 250 mm                                                                   | 13 | 6.906-240.0 | Plastic crevice tool (DN 35) for vacuuming in crevices and corners. Length: 250 mm.                                                                                                                | •      |
| Upholstery nozzles                                                                                       | -  | ·           |                                                                                                                                                                                                    | _      |
| Upholstery nozzle DN 35                                                                                  | 14 | 6.905-998.0 | Plastic upholstery nozzle in DN 35.                                                                                                                                                                |        |