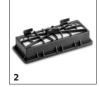

## **BV 5/1**

The new backpack vacuum cleaner BV 5/1 can be carried comfortably on the back like a rucksack above all because of its low weight of just 5.3 kg. The BV 5/1 is particularly used where it is too thight for conventional vacuum cleaners: Between seat rows of cinemas and theatres, in buses, trains and airplane cabs, in stairways of hotels and offices as well as in strongly transferred areas.

Order no.

1.394-200.0

- Clip system
- Air Stream Comfort carrying frame
- Parking position for floor nozzle

| Technical data             |            |                     |
|----------------------------|------------|---------------------|
| EAN code                   |            | 4039784723757       |
| Supply voltage             | V / Hz     | 220 - 240 / 50 - 60 |
| Vacuum                     | mbar / kPa | 240 / 24            |
| Air flow                   | I/s        | 53                  |
| Rated performance          | W          | 800                 |
| Container content          | 1          | 5                   |
| Standard nominal width     |            | ID 35               |
| Cable length               | m          | 15                  |
| Sound pressure level       | dB(A)      | 62                  |
| Weight without accessories | kg         | 6.5                 |
| Dimensions (L × W × H)     | mm         | 400 × 320 × 540     |

### Patented carrying frame with Air Stream Comfort system padding

■ The ventilation pads reduce heat generation on the back, whilst the mesh with ventilation on 3 sides reduces perspiration by 25%.

#### Portability

■ The BV 5/1 backpack vacuum allows unrestricted use in areas where conventional vacuum cleaners cannot be used.