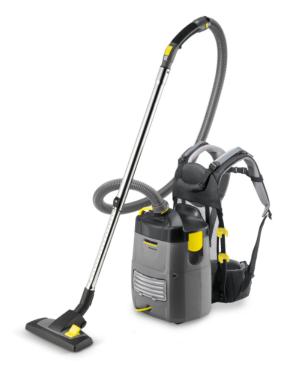

## **BV 5/1**

The new backpack vacuum cleaner BV 5/1 can be carried comfortably on the back like a rucksack above all because of its low weight of just 5.3 kg. The BV 5/1 is particularly used where it is too thight for conventional vacuum cleaners: Between seat rows of cinemas and theatres, in buses, trains and airplane cabs, in stairways of hotels and offices as well as in strongly transferred areas.

Order no.

1.394-200.0

- Clip system
- Air Stream Comfort carrying frame
- Parking position for floor nozzle

| Technical data             |            |                     |
|----------------------------|------------|---------------------|
| EAN code                   |            | 4039784723757       |
| Supply voltage             | V / Hz     | 220 - 240 / 50 - 60 |
| Vacuum                     | mbar / kPa | 240 / 24            |
| Air flow                   | I/s        | 53                  |
| Rated performance          | W          | 800                 |
| Container content          | 1          | 5                   |
| Standard nominal width     |            | ID 35               |
| Cable length               | m          | 15                  |
| Sound pressure level       | dB(A)      | 62                  |
| Weight without accessories | kg         | 6.5                 |
| Dimensions (L × W × H)     | mm         | 400 × 320 × 540     |

| Equipment                         |          |                 |
|-----------------------------------|----------|-----------------|
| Suction hose                      | m        | 1.5 / with bend |
| Motor protection filters          | piece(s) | 1               |
| Telescopic suction tube           | mm       | 615 - 1007      |
| Telescopic suction tube, material |          | Steel, chromed  |
| Filter bag                        | piece(s) | 1 / Fleece      |
| Combi floor nozzle                |          |                 |
| Container material                |          | Plastic         |
| Clip system for extending hose    |          |                 |
| Crevice nozzle                    |          |                 |
| Upholstery nozzle                 |          |                 |
| Protection class                  |          | II              |
| Permanent filter basket           |          | Nylon           |