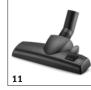

# **ACCESSORIES FOR BV 5/1 1.394-200.0**

|                                                                                                          |    |             |                                                                                                                                                                                                    | $\top$ |
|----------------------------------------------------------------------------------------------------------|----|-------------|----------------------------------------------------------------------------------------------------------------------------------------------------------------------------------------------------|--------|
|                                                                                                          |    |             |                                                                                                                                                                                                    |        |
|                                                                                                          |    | Order no.   | Description                                                                                                                                                                                        |        |
| FILTER T/ NT                                                                                             |    |             |                                                                                                                                                                                                    |        |
| Main filter baskets                                                                                      |    |             |                                                                                                                                                                                                    |        |
| Permanent main filter basket, BV 5/1, BV 5/1<br>Bp                                                       | 1  | 5.731-632.0 | Plastic frames with nylon fabric, washably to 40°C.                                                                                                                                                |        |
| HEPA Filter                                                                                              |    |             |                                                                                                                                                                                                    |        |
| HEPA 13 filter, packaged                                                                                 | 2  | 6.414-080.0 | HEPA 13 filter with 99.95% separation degree certified according to test standard DIN EN 1822:2019. For increasing the filter capacity and improving the blower air.                               |        |
| Fabric filter bag                                                                                        |    | •           |                                                                                                                                                                                                    |        |
| Fabric filter bag                                                                                        | 3  | 6.904-425.0 | Cotton, washable (40°C)                                                                                                                                                                            |        |
|                                                                                                          | 4  | 6.904-316.0 | The fabric filter bag for Kärcher dry vacuum cleaners is made of cotton and can be washed at up to $40^{\circ}\text{C}$ .                                                                          | 0 [    |
| Exhaust air filter                                                                                       |    |             |                                                                                                                                                                                                    |        |
| Motor protection filter, 3 $\times$ , BV 5/1, T 7, T 8, T 9, T 10, T 12, T 15                            | 5  | 2.889-119.0 | Motor protection filter, removable fleece, which can be replaced when heavily soiled.                                                                                                              |        |
| Standard exhaust air filter, $3 \times$ , BV 5/1, BV 5/1 Bp, T 12, T 15, T 17                            | 6  | 6.414-802.0 | Standard exhaust filter and diffusor for reducing filtered air. Made of foam.                                                                                                                      |        |
| BENDS                                                                                                    |    |             |                                                                                                                                                                                                    |        |
| Bend, plastic                                                                                            |    |             |                                                                                                                                                                                                    |        |
| Bend with air-flow regulator, T, DN 35, plastic, antistatic, clip 2.0 at hose end, cone at accessory end | 7  | 2.889-148.0 | Antistatic, ergonomic bends with air-flow regulator in size DN 35 for dry vacuum cleaners. Equipped with a clip 2.0 connection at the hose end and a cone connection at the accessory end.         | •      |
| SUCTION NOZZLES                                                                                          |    |             |                                                                                                                                                                                                    |        |
| Floor nozzles                                                                                            |    |             |                                                                                                                                                                                                    |        |
| Combi-nozzle, DN 35, 280 mm                                                                              | 8  | 2.889-129.0 | Plastic floor nozzle, ID 35 and switchable.                                                                                                                                                        |        |
| Parquet nozzle, DN 35, 360 mm                                                                            | 9  | 2.889-196.0 | Parquet nozzle with wide working width                                                                                                                                                             |        |
| Parquet nozzle, DN 35, 300 mm                                                                            | 10 | 2.889-197.0 |                                                                                                                                                                                                    |        |
| Floor nozzle, DN 32                                                                                      | 11 | 2.889-244.0 | Lightweight floor nozzle for all Kärcher dry vacuum cleaners in DN 32. The nozzle can be adapted to the respective floor covering and is therefore suitable for vacuuming hard and textile floors. |        |
| Crevice nozzles                                                                                          |    | ·           |                                                                                                                                                                                                    | _      |
| Crevice nozzle, DN 35, plastic, 210 mm                                                                   | 12 | 2.889-130.0 | Plastic crevice nozzle.                                                                                                                                                                            |        |
| Crevice nozzle, DN 35, plastic, 250 mm                                                                   | 13 | 6.906-240.0 | Plastic crevice tool (DN 35) for vacuuming in crevices and corners. Length: 250 mm.                                                                                                                | •      |
| Upholstery nozzles                                                                                       | -  | ·           |                                                                                                                                                                                                    | _      |
| Upholstery nozzle DN 35                                                                                  | 14 | 6.905-998.0 | Plastic upholstery nozzle in DN 35.                                                                                                                                                                |        |