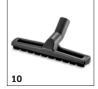

# **ACCESSORIES FOR BV 5/1 1.394-200.0**

|                                                                                                          |    |             |                                                                                                                                                                                                    | $\top$ |
|----------------------------------------------------------------------------------------------------------|----|-------------|----------------------------------------------------------------------------------------------------------------------------------------------------------------------------------------------------|--------|
|                                                                                                          |    |             |                                                                                                                                                                                                    |        |
|                                                                                                          |    | Order no.   | Description                                                                                                                                                                                        |        |
| FILTER T/ NT                                                                                             |    |             |                                                                                                                                                                                                    |        |
| Main filter baskets                                                                                      |    |             |                                                                                                                                                                                                    |        |
| Permanent main filter basket, BV 5/1, BV 5/1<br>Bp                                                       | 1  | 5.731-632.0 | Plastic frames with nylon fabric, washably to 40°C.                                                                                                                                                |        |
| HEPA Filter                                                                                              |    |             |                                                                                                                                                                                                    |        |
| HEPA 13 filter, packaged                                                                                 | 2  | 6.414-080.0 | HEPA 13 filter with 99.95% separation degree certified according to test standard DIN EN 1822:2019. For increasing the filter capacity and improving the blower air.                               |        |
| Fabric filter bag                                                                                        |    | •           |                                                                                                                                                                                                    |        |
| Fabric filter bag                                                                                        | 3  | 6.904-425.0 | Cotton, washable (40°C)                                                                                                                                                                            |        |
|                                                                                                          | 4  | 6.904-316.0 | The fabric filter bag for Kärcher dry vacuum cleaners is made of cotton and can be washed at up to $40^{\circ}\text{C}$ .                                                                          | 0 [    |
| Exhaust air filter                                                                                       |    |             |                                                                                                                                                                                                    |        |
| Motor protection filter, 3 $\times$ , BV 5/1, T 7, T 8, T 9, T 10, T 12, T 15                            | 5  | 2.889-119.0 | Motor protection filter, removable fleece, which can be replaced when heavily soiled.                                                                                                              |        |
| Standard exhaust air filter, $3 \times$ , BV 5/1, BV 5/1 Bp, T 12, T 15, T 17                            | 6  | 6.414-802.0 | Standard exhaust filter and diffusor for reducing filtered air. Made of foam.                                                                                                                      |        |
| BENDS                                                                                                    |    |             |                                                                                                                                                                                                    |        |
| Bend, plastic                                                                                            |    |             |                                                                                                                                                                                                    |        |
| Bend with air-flow regulator, T, DN 35, plastic, antistatic, clip 2.0 at hose end, cone at accessory end | 7  | 2.889-148.0 | Antistatic, ergonomic bends with air-flow regulator in size DN 35 for dry vacuum cleaners. Equipped with a clip 2.0 connection at the hose end and a cone connection at the accessory end.         | •      |
| SUCTION NOZZLES                                                                                          |    |             |                                                                                                                                                                                                    |        |
| Floor nozzles                                                                                            |    |             |                                                                                                                                                                                                    |        |
| Combi-nozzle, DN 35, 280 mm                                                                              | 8  | 2.889-129.0 | Plastic floor nozzle, ID 35 and switchable.                                                                                                                                                        |        |
| Parquet nozzle, DN 35, 360 mm                                                                            | 9  | 2.889-196.0 | Parquet nozzle with wide working width                                                                                                                                                             |        |
| Parquet nozzle, DN 35, 300 mm                                                                            | 10 | 2.889-197.0 |                                                                                                                                                                                                    |        |
| Floor nozzle, DN 32                                                                                      | 11 | 2.889-244.0 | Lightweight floor nozzle for all Kärcher dry vacuum cleaners in DN 32. The nozzle can be adapted to the respective floor covering and is therefore suitable for vacuuming hard and textile floors. |        |
| Crevice nozzles                                                                                          |    | ·           |                                                                                                                                                                                                    | _      |
| Crevice nozzle, DN 35, plastic, 210 mm                                                                   | 12 | 2.889-130.0 | Plastic crevice nozzle.                                                                                                                                                                            |        |
| Crevice nozzle, DN 35, plastic, 250 mm                                                                   | 13 | 6.906-240.0 | Plastic crevice tool (DN 35) for vacuuming in crevices and corners. Length: 250 mm.                                                                                                                | •      |
| Upholstery nozzles                                                                                       | -  | ·           |                                                                                                                                                                                                    | _      |
| Upholstery nozzle DN 35                                                                                  | 14 | 6.905-998.0 | Plastic upholstery nozzle in DN 35.                                                                                                                                                                |        |