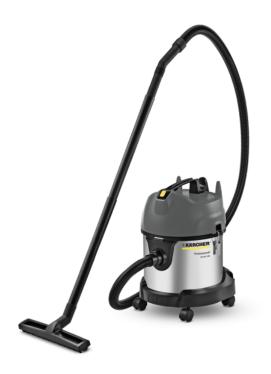

# **NT 20/1 ME CLASSIC EDITION**

The robust, compact NT 20/1 Me Classic wet and dry vacuum cleaner with 20-litre container reliably removes all kinds of dirt.

#### Order no.

1.428-548.0

- Easy Service Concept
- Strong suction power
- Cartridge filter or permanent filter basket

| Technical data             |             |                         |
|----------------------------|-------------|-------------------------|
| EAN code                   |             | 4039784978508           |
| Power supply               | Ph / V / Hz | 1 / 220 - 240 / 50 - 60 |
| Air flow                   | I/s         | 59                      |
| Vacuum                     | mbar / kPa  | 227 / 22.7              |
| Container capacity         | 1           | 20                      |
| Container material         |             | Stainless steel         |
| Rated input power          | W           | max. 1500               |
| Standard nominal width     |             | ID 35                   |
| Cable length               | m           | 6.5                     |
| Sound pressure level       | dB(A)       | 78                      |
| Colour                     |             | silver                  |
| Weight without accessories | kg          | 7.4                     |
| Dimensions (L × W × H)     | mm          | 375 × 360 × 520         |

#### Compact, robust and mobile

- Excellent stability, easy manoeuvrability and convenient transport thanks to its slimline form and 4 castors.
- The bumper offers secure all-round protection for the vacuum cleaner and equipment.