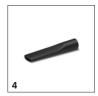

# ACCESSORIES FOR NT 20/1 ME CLASSIC EDITION 1.428-548.0

|                                                                                                          | <u> </u> | Order no.     | Description                                                                                                                                                                                       |
|----------------------------------------------------------------------------------------------------------|----------|---------------|---------------------------------------------------------------------------------------------------------------------------------------------------------------------------------------------------|
| CARTRIDGE FILTER, STANDARD, UP TO BIA C, D                                                               | OUST C   | LASS M        |                                                                                                                                                                                                   |
| Cartridge filter paper                                                                                   | 1        | ı             |                                                                                                                                                                                                   |
| Cartridge filter, paper                                                                                  | 1        | 6.414-789.0   | Paper cartridge filter with larger filter surface, standard for NT 48/1 and optional for NT 27/1/Me Advanced.                                                                                     |
| Cartridge filter PES                                                                                     |          |               |                                                                                                                                                                                                   |
| Cartridge filter PES, suitable for NT Me Classic 20/1, 30/1, 38/1                                        | 2        | 2.885-891.0   | Moisture-resistant PES cartridge filter for wet and dry vacuum cleaning.                                                                                                                          |
| SUCTION NOZZLES                                                                                          |          |               |                                                                                                                                                                                                   |
| Floor nozzles                                                                                            |          |               |                                                                                                                                                                                                   |
| Wet/dry floor nozzle, Edition, DN 35, width 360 mm                                                       | 3        | 9.755-549.0   | Plastic Edition floor nozzle (DN 35) with rollers and width of 360 mm for wet and dry vacuuming of fine dust, coarse dirt or liquids. Includes brush strips and squeegees.                        |
| Crevice nozzles                                                                                          |          |               |                                                                                                                                                                                                   |
| Crevice nozzle, DN 35, plastic, 340 mm                                                                   | 4        | 9.770-638.0   | Plastic crevice nozzle for effortless and thorough vacuuming of areas that are very difficult to access such as crevices, gaps or corners. 340 mm long, nominal diameter DN 35.                   |
| Car cleaning nozzles                                                                                     |          |               |                                                                                                                                                                                                   |
| Car nozzle, ID 35, 90 mm                                                                                 | 5        | 6.906-108.0   | Flat angled, convenient, plastic, DN 35 car cleaning nozzle designed for all Kärcher wet and dry vacuum cleaners with bends. Working width: Approx. 90 mm.                                        |
| SUCTION TUBES                                                                                            |          |               |                                                                                                                                                                                                   |
| Suction tubes, metal                                                                                     |          |               |                                                                                                                                                                                                   |
| Suction tube, DN 35, length 505 mm, steel, black, suitable for: T 8/1, T 14/1, NT 20/1, NT 30/1, NT 38/1 | 6        | 2.889-415.0   | Black steel suction tube with a nominal diameter of DN 35 and a length of 505 mm for wet and dry vacuum cleaners from Kärcher.                                                                    |
| SUCTION HOSES                                                                                            |          |               |                                                                                                                                                                                                   |
| Suction hoses with clip system 1.0 (compatible                                                           | with     | vacuum cleane | rs up to model year 2016)                                                                                                                                                                         |
| Suction hose with bend, NT, DN 35, length 2.5 m, clip 1.0, bayonet 1.0                                   | 7        | 9.755-263.0   | The suction hose with bend in nominal width DN 35 and with 2.5 m length is suitable for use with wet and dry vacuum cleaners.                                                                     |
| FILTER BAGS                                                                                              |          |               |                                                                                                                                                                                                   |
| Fleece filter bags                                                                                       |          |               |                                                                                                                                                                                                   |
| Fleece filter bags, 10 Piece(s), NT 20/1, NT 30/1                                                        | 8        | 9.755-360.0   | Tear-resistant 3-layer fleece filter bags of dust class M, suitable for Kärcher wet and dry vacuum cleaners. Contents: 10-pack.                                                                   |
| OTHER ACCESSORIES NT                                                                                     |          |               |                                                                                                                                                                                                   |
| Drilling dust nozzle                                                                                     | 9        | 2.679-000.0   | Drilling dust nozzle for dust-free vacuuming of boreholes. Suitable for dry and wet and dry vacuum cleaners from Kärcher.                                                                         |
| Cyclone preseparator CS 40 Me                                                                            | 10       | 2.863-026.0   | The highly efficient CS 40 Me cyclone preseparator for all Kärcher wet and dry vacuum cleaners is a specially designed accessory for fine dust applications on construction sites or in industry. |