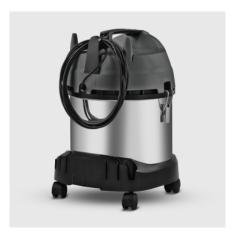

# **NT 20/1 ME CLASSIC EDITION**

The robust, compact NT 20/1 Me Classic wet and dry vacuum cleaner with 20-litre container reliably removes all kinds of dirt.

#### Compact, robust and mobile

- Excellent stability, easy manoeuvrability and convenient transport thanks to its slimline form and 4 castors.
- The bumper offers secure all-round protection for the vacuum cleaner and equipment.

#### Service and comfort

- Sensationally fast: the Easy Service Concept allows removal of the turbine in just 44 seconds.
- The rapid turbine change not only saves an enormous amount of time, but also costs.