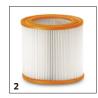

# ACCESSORIES FOR NT 20/1 ME CLASSIC EDITION 1.428-548.0

|                                                                                                          | <u> </u> | Order no.     | Description                                                                                                                                                                                       |
|----------------------------------------------------------------------------------------------------------|----------|---------------|---------------------------------------------------------------------------------------------------------------------------------------------------------------------------------------------------|
| CARTRIDGE FILTER, STANDARD, UP TO BIA C, D                                                               | OUST C   | LASS M        |                                                                                                                                                                                                   |
| Cartridge filter paper                                                                                   | 1        | ı             |                                                                                                                                                                                                   |
| Cartridge filter, paper                                                                                  | 1        | 6.414-789.0   | Paper cartridge filter with larger filter surface, standard for NT 48/1 and optional for NT 27/1/Me Advanced.                                                                                     |
| Cartridge filter PES                                                                                     |          |               |                                                                                                                                                                                                   |
| Cartridge filter PES, suitable for NT Me Classic 20/1, 30/1, 38/1                                        | 2        | 2.885-891.0   | Moisture-resistant PES cartridge filter for wet and dry vacuum cleaning.                                                                                                                          |
| SUCTION NOZZLES                                                                                          |          |               |                                                                                                                                                                                                   |
| Floor nozzles                                                                                            |          |               |                                                                                                                                                                                                   |
| Wet/dry floor nozzle, Edition, DN 35, width 360 mm                                                       | 3        | 9.755-549.0   | Plastic Edition floor nozzle (DN 35) with rollers and width of 360 mm for wet and dry vacuuming of fine dust, coarse dirt or liquids. Includes brush strips and squeegees.                        |
| Crevice nozzles                                                                                          |          |               |                                                                                                                                                                                                   |
| Crevice nozzle, DN 35, plastic, 340 mm                                                                   | 4        | 9.770-638.0   | Plastic crevice nozzle for effortless and thorough vacuuming of areas that are very difficult to access such as crevices, gaps or corners. 340 mm long, nominal diameter DN 35.                   |
| Car cleaning nozzles                                                                                     |          |               |                                                                                                                                                                                                   |
| Car nozzle, ID 35, 90 mm                                                                                 | 5        | 6.906-108.0   | Flat angled, convenient, plastic, DN 35 car cleaning nozzle designed for all Kärcher wet and dry vacuum cleaners with bends. Working width: Approx. 90 mm.                                        |
| SUCTION TUBES                                                                                            |          |               |                                                                                                                                                                                                   |
| Suction tubes, metal                                                                                     |          |               |                                                                                                                                                                                                   |
| Suction tube, DN 35, length 505 mm, steel, black, suitable for: T 8/1, T 14/1, NT 20/1, NT 30/1, NT 38/1 | 6        | 2.889-415.0   | Black steel suction tube with a nominal diameter of DN 35 and a length of 505 mm for wet and dry vacuum cleaners from Kärcher.                                                                    |
| SUCTION HOSES                                                                                            |          |               |                                                                                                                                                                                                   |
| Suction hoses with clip system 1.0 (compatible                                                           | with     | vacuum cleane | rs up to model year 2016)                                                                                                                                                                         |
| Suction hose with bend, NT, DN 35, length 2.5 m, clip 1.0, bayonet 1.0                                   | 7        | 9.755-263.0   | The suction hose with bend in nominal width DN 35 and with 2.5 m length is suitable for use with wet and dry vacuum cleaners.                                                                     |
| FILTER BAGS                                                                                              |          |               |                                                                                                                                                                                                   |
| Fleece filter bags                                                                                       |          |               |                                                                                                                                                                                                   |
| Fleece filter bags, 10 Piece(s), NT 20/1, NT 30/1                                                        | 8        | 9.755-360.0   | Tear-resistant 3-layer fleece filter bags of dust class M, suitable for Kärcher wet and dry vacuum cleaners. Contents: 10-pack.                                                                   |
| OTHER ACCESSORIES NT                                                                                     |          |               |                                                                                                                                                                                                   |
| Drilling dust nozzle                                                                                     | 9        | 2.679-000.0   | Drilling dust nozzle for dust-free vacuuming of boreholes. Suitable for dry and wet and dry vacuum cleaners from Kärcher.                                                                         |
| Cyclone preseparator CS 40 Me                                                                            | 10       | 2.863-026.0   | The highly efficient CS 40 Me cyclone preseparator for all Kärcher wet and dry vacuum cleaners is a specially designed accessory for fine dust applications on construction sites or in industry. |