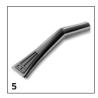

# ACCESSORIES FOR NT 20/1 ME CLASSIC EDITION 1.428-548.0

|                                                                                                          | <u> </u> | Order no.     | Description                                                                                                                                                                                       |
|----------------------------------------------------------------------------------------------------------|----------|---------------|---------------------------------------------------------------------------------------------------------------------------------------------------------------------------------------------------|
| CARTRIDGE FILTER, STANDARD, UP TO BIA C, D                                                               | OUST C   | LASS M        |                                                                                                                                                                                                   |
| Cartridge filter paper                                                                                   | 1        | ı             |                                                                                                                                                                                                   |
| Cartridge filter, paper                                                                                  | 1        | 6.414-789.0   | Paper cartridge filter with larger filter surface, standard for NT 48/1 and optional for NT 27/1/Me Advanced.                                                                                     |
| Cartridge filter PES                                                                                     |          |               |                                                                                                                                                                                                   |
| Cartridge filter PES, suitable for NT Me Classic 20/1, 30/1, 38/1                                        | 2        | 2.885-891.0   | Moisture-resistant PES cartridge filter for wet and dry vacuum cleaning.                                                                                                                          |
| SUCTION NOZZLES                                                                                          |          |               |                                                                                                                                                                                                   |
| Floor nozzles                                                                                            |          |               |                                                                                                                                                                                                   |
| Wet/dry floor nozzle, Edition, DN 35, width 360 mm                                                       | 3        | 9.755-549.0   | Plastic Edition floor nozzle (DN 35) with rollers and width of 360 mm for wet and dry vacuuming of fine dust, coarse dirt or liquids. Includes brush strips and squeegees.                        |
| Crevice nozzles                                                                                          |          |               |                                                                                                                                                                                                   |
| Crevice nozzle, DN 35, plastic, 340 mm                                                                   | 4        | 9.770-638.0   | Plastic crevice nozzle for effortless and thorough vacuuming of areas that are very difficult to access such as crevices, gaps or corners. 340 mm long, nominal diameter DN 35.                   |
| Car cleaning nozzles                                                                                     |          |               |                                                                                                                                                                                                   |
| Car nozzle, ID 35, 90 mm                                                                                 | 5        | 6.906-108.0   | Flat angled, convenient, plastic, DN 35 car cleaning nozzle designed for all Kärcher wet and dry vacuum cleaners with bends. Working width: Approx. 90 mm.                                        |
| SUCTION TUBES                                                                                            |          |               |                                                                                                                                                                                                   |
| Suction tubes, metal                                                                                     |          |               |                                                                                                                                                                                                   |
| Suction tube, DN 35, length 505 mm, steel, black, suitable for: T 8/1, T 14/1, NT 20/1, NT 30/1, NT 38/1 | 6        | 2.889-415.0   | Black steel suction tube with a nominal diameter of DN 35 and a length of 505 mm for wet and dry vacuum cleaners from Kärcher.                                                                    |
| SUCTION HOSES                                                                                            |          |               |                                                                                                                                                                                                   |
| Suction hoses with clip system 1.0 (compatible                                                           | with     | vacuum cleane | rs up to model year 2016)                                                                                                                                                                         |
| Suction hose with bend, NT, DN 35, length 2.5 m, clip 1.0, bayonet 1.0                                   | 7        | 9.755-263.0   | The suction hose with bend in nominal width DN 35 and with 2.5 m length is suitable for use with wet and dry vacuum cleaners.                                                                     |
| FILTER BAGS                                                                                              |          |               |                                                                                                                                                                                                   |
| Fleece filter bags                                                                                       |          |               |                                                                                                                                                                                                   |
| Fleece filter bags, 10 Piece(s), NT 20/1, NT 30/1                                                        | 8        | 9.755-360.0   | Tear-resistant 3-layer fleece filter bags of dust class M, suitable for Kärcher wet and dry vacuum cleaners. Contents: 10-pack.                                                                   |
| OTHER ACCESSORIES NT                                                                                     |          |               |                                                                                                                                                                                                   |
| Drilling dust nozzle                                                                                     | 9        | 2.679-000.0   | Drilling dust nozzle for dust-free vacuuming of boreholes. Suitable for dry and wet and dry vacuum cleaners from Kärcher.                                                                         |
| Cyclone preseparator CS 40 Me                                                                            | 10       | 2.863-026.0   | The highly efficient CS 40 Me cyclone preseparator for all Kärcher wet and dry vacuum cleaners is a specially designed accessory for fine dust applications on construction sites or in industry. |