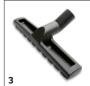

# ACCESSORIES FOR NT 20/1 ME CLASSIC EDITION 1.428-548.0

|                                                                                                          | <u> </u> | Order no.     | Description                                                                                                                                                                                       |
|----------------------------------------------------------------------------------------------------------|----------|---------------|---------------------------------------------------------------------------------------------------------------------------------------------------------------------------------------------------|
| CARTRIDGE FILTER, STANDARD, UP TO BIA C, D                                                               | OUST C   | LASS M        |                                                                                                                                                                                                   |
| Cartridge filter paper                                                                                   | 1        | ı             |                                                                                                                                                                                                   |
| Cartridge filter, paper                                                                                  | 1        | 6.414-789.0   | Paper cartridge filter with larger filter surface, standard for NT 48/1 and optional for NT 27/1/Me Advanced.                                                                                     |
| Cartridge filter PES                                                                                     |          |               |                                                                                                                                                                                                   |
| Cartridge filter PES, suitable for NT Me Classic 20/1, 30/1, 38/1                                        | 2        | 2.885-891.0   | Moisture-resistant PES cartridge filter for wet and dry vacuum cleaning.                                                                                                                          |
| SUCTION NOZZLES                                                                                          |          |               |                                                                                                                                                                                                   |
| Floor nozzles                                                                                            |          |               |                                                                                                                                                                                                   |
| Wet/dry floor nozzle, Edition, DN 35, width 360 mm                                                       | 3        | 9.755-549.0   | Plastic Edition floor nozzle (DN 35) with rollers and width of 360 mm for wet and dry vacuuming of fine dust, coarse dirt or liquids. Includes brush strips and squeegees.                        |
| Crevice nozzles                                                                                          |          |               |                                                                                                                                                                                                   |
| Crevice nozzle, DN 35, plastic, 340 mm                                                                   | 4        | 9.770-638.0   | Plastic crevice nozzle for effortless and thorough vacuuming of areas that are very difficult to access such as crevices, gaps or corners. 340 mm long, nominal diameter DN 35.                   |
| Car cleaning nozzles                                                                                     |          |               |                                                                                                                                                                                                   |
| Car nozzle, ID 35, 90 mm                                                                                 | 5        | 6.906-108.0   | Flat angled, convenient, plastic, DN 35 car cleaning nozzle designed for all Kärcher wet and dry vacuum cleaners with bends. Working width: Approx. 90 mm.                                        |
| SUCTION TUBES                                                                                            |          |               |                                                                                                                                                                                                   |
| Suction tubes, metal                                                                                     |          |               |                                                                                                                                                                                                   |
| Suction tube, DN 35, length 505 mm, steel, black, suitable for: T 8/1, T 14/1, NT 20/1, NT 30/1, NT 38/1 | 6        | 2.889-415.0   | Black steel suction tube with a nominal diameter of DN 35 and a length of 505 mm for wet and dry vacuum cleaners from Kärcher.                                                                    |
| SUCTION HOSES                                                                                            |          |               |                                                                                                                                                                                                   |
| Suction hoses with clip system 1.0 (compatible                                                           | with     | vacuum cleane | rs up to model year 2016)                                                                                                                                                                         |
| Suction hose with bend, NT, DN 35, length 2.5 m, clip 1.0, bayonet 1.0                                   | 7        | 9.755-263.0   | The suction hose with bend in nominal width DN 35 and with 2.5 m length is suitable for use with wet and dry vacuum cleaners.                                                                     |
| FILTER BAGS                                                                                              |          |               |                                                                                                                                                                                                   |
| Fleece filter bags                                                                                       |          |               |                                                                                                                                                                                                   |
| Fleece filter bags, 10 Piece(s), NT 20/1, NT 30/1                                                        | 8        | 9.755-360.0   | Tear-resistant 3-layer fleece filter bags of dust class M, suitable for Kärcher wet and dry vacuum cleaners. Contents: 10-pack.                                                                   |
| OTHER ACCESSORIES NT                                                                                     |          |               |                                                                                                                                                                                                   |
| Drilling dust nozzle                                                                                     | 9        | 2.679-000.0   | Drilling dust nozzle for dust-free vacuuming of boreholes. Suitable for dry and wet and dry vacuum cleaners from Kärcher.                                                                         |
| Cyclone preseparator CS 40 Me                                                                            | 10       | 2.863-026.0   | The highly efficient CS 40 Me cyclone preseparator for all Kärcher wet and dry vacuum cleaners is a specially designed accessory for fine dust applications on construction sites or in industry. |