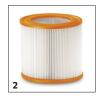

# ACCESSORIES FOR NT 30/1 ME CLASSIC EDITION 1.428-568.0

| CARTRIDGE FILTER, STANDARD, UP TO BIA C, D                                                               | IIST C | Order no.     | Description                                                                                                                                                                                       |
|----------------------------------------------------------------------------------------------------------|--------|---------------|---------------------------------------------------------------------------------------------------------------------------------------------------------------------------------------------------|
| Cartridge filter paper                                                                                   | 051 0  | LP133 IVI     |                                                                                                                                                                                                   |
| Cartridge filter, paper                                                                                  | 1      | 6.414-789.0   | Paper cartridge filter with larger filter surface, standard for NT 48/1 and optional for NT 27/1/Me Advanced.                                                                                     |
| Cartridge filter PES                                                                                     |        |               |                                                                                                                                                                                                   |
| Cartridge filter PES, suitable for NT Me Classic 20/1, 30/1, 38/1                                        | 2      | 2.885-891.0   | Moisture-resistant PES cartridge filter for wet and dry vacuum cleaning.                                                                                                                          |
| SUCTION NOZZLES                                                                                          |        |               |                                                                                                                                                                                                   |
| Floor nozzles                                                                                            |        |               |                                                                                                                                                                                                   |
| Wet/dry floor nozzle, Edition, DN 35, width 360 mm                                                       | 3      | 9.755-549.0   | Plastic Edition floor nozzle (DN 35) with rollers and width of 360 mm for wet and dry vacuuming of fine dust, coarse dirt or liquids. Includes brush strips and squeegees.                        |
| Crevice nozzles                                                                                          |        |               |                                                                                                                                                                                                   |
| Crevice nozzle, DN 35, plastic, 340 mm                                                                   | 4      | 9.770-638.0   | Plastic crevice nozzle for effortless and thorough vacuuming of areas that are very difficult to access such as crevices, gaps or corners. 340 mm long, nominal diameter DN 35.                   |
| Car cleaning nozzles                                                                                     |        |               |                                                                                                                                                                                                   |
| Car nozzle, ID 35, 90 mm                                                                                 | 5      | 6.906-108.0   | Flat angled, convenient, plastic, DN 35 car cleaning nozzle designed for all Kärcher wet and dry vacuum cleaners with bends. Working width: Approx. 90 mm.                                        |
| SUCTION TUBES                                                                                            |        |               |                                                                                                                                                                                                   |
| Suction tubes, metal                                                                                     |        |               |                                                                                                                                                                                                   |
| Suction tube, DN 35, length 505 mm, steel, black, suitable for: T 8/1, T 14/1, NT 20/1, NT 30/1, NT 38/1 | 6      | 2.889-415.0   | Black steel suction tube with a nominal diameter of DN 35 and a length of 505 mm for wet and dry vacuum cleaners from Kärcher.                                                                    |
| SUCTION HOSES                                                                                            |        |               |                                                                                                                                                                                                   |
| Suction hoses with clip system 1.0 (compatible                                                           | with   | vacuum cleane | rs up to model year 2016)                                                                                                                                                                         |
| Suction hose with bend, NT, DN 35, length 2.5 m, clip 1.0, bayonet 1.0                                   | 7      | 9.755-263.0   | The suction hose with bend in nominal width DN 35 and with 2.5 m length is suitable for use with wet and dry vacuum cleaners.                                                                     |
| FILTER BAGS                                                                                              |        |               |                                                                                                                                                                                                   |
| Fleece filter bags                                                                                       |        |               |                                                                                                                                                                                                   |
| Fleece filter bags, 10 Piece(s), NT 30/1                                                                 | 8      | 9.755-358.0   | Tear-resistant 3-layer fleece filter bags of dust class M, suitable for Kärcher wet and dry vacuum cleaners. Contents: 10-pack.                                                                   |
| OTHER ACCESSORIES NT                                                                                     |        |               |                                                                                                                                                                                                   |
| Drilling dust nozzle                                                                                     | 9      | 2.679-000.0   | Drilling dust nozzle for dust-free vacuuming of boreholes. Suitable for dry and wet and dry vacuum cleaners from Kärcher.                                                                         |
| Cyclone preseparator CS 40 Me                                                                            | 10     | 2.863-026.0   | The highly efficient CS 40 Me cyclone preseparator for all Kärcher wet and dry vacuum cleaners is a specially designed accessory for fine dust applications on construction sites or in industry. |