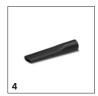

# ACCESSORIES FOR NT 30/1 ME CLASSIC EDITION 1.428-568.0

| CARTRIDGE FILTER, STANDARD, UP TO BIA C, D                                                               | IIST C | Order no.     | Description                                                                                                                                                                                       |
|----------------------------------------------------------------------------------------------------------|--------|---------------|---------------------------------------------------------------------------------------------------------------------------------------------------------------------------------------------------|
| Cartridge filter paper                                                                                   | 051 0  | LP133 IVI     |                                                                                                                                                                                                   |
| Cartridge filter, paper                                                                                  | 1      | 6.414-789.0   | Paper cartridge filter with larger filter surface, standard for NT 48/1 and optional for NT 27/1/Me Advanced.                                                                                     |
| Cartridge filter PES                                                                                     |        |               |                                                                                                                                                                                                   |
| Cartridge filter PES, suitable for NT Me Classic 20/1, 30/1, 38/1                                        | 2      | 2.885-891.0   | Moisture-resistant PES cartridge filter for wet and dry vacuum cleaning.                                                                                                                          |
| SUCTION NOZZLES                                                                                          |        |               |                                                                                                                                                                                                   |
| Floor nozzles                                                                                            |        |               |                                                                                                                                                                                                   |
| Wet/dry floor nozzle, Edition, DN 35, width 360 mm                                                       | 3      | 9.755-549.0   | Plastic Edition floor nozzle (DN 35) with rollers and width of 360 mm for wet and dry vacuuming of fine dust, coarse dirt or liquids. Includes brush strips and squeegees.                        |
| Crevice nozzles                                                                                          |        |               |                                                                                                                                                                                                   |
| Crevice nozzle, DN 35, plastic, 340 mm                                                                   | 4      | 9.770-638.0   | Plastic crevice nozzle for effortless and thorough vacuuming of areas that are very difficult to access such as crevices, gaps or corners. 340 mm long, nominal diameter DN 35.                   |
| Car cleaning nozzles                                                                                     |        |               |                                                                                                                                                                                                   |
| Car nozzle, ID 35, 90 mm                                                                                 | 5      | 6.906-108.0   | Flat angled, convenient, plastic, DN 35 car cleaning nozzle designed for all Kärcher wet and dry vacuum cleaners with bends. Working width: Approx. 90 mm.                                        |
| SUCTION TUBES                                                                                            |        |               |                                                                                                                                                                                                   |
| Suction tubes, metal                                                                                     |        |               |                                                                                                                                                                                                   |
| Suction tube, DN 35, length 505 mm, steel, black, suitable for: T 8/1, T 14/1, NT 20/1, NT 30/1, NT 38/1 | 6      | 2.889-415.0   | Black steel suction tube with a nominal diameter of DN 35 and a length of 505 mm for wet and dry vacuum cleaners from Kärcher.                                                                    |
| SUCTION HOSES                                                                                            |        |               |                                                                                                                                                                                                   |
| Suction hoses with clip system 1.0 (compatible                                                           | with   | vacuum cleane | rs up to model year 2016)                                                                                                                                                                         |
| Suction hose with bend, NT, DN 35, length 2.5 m, clip 1.0, bayonet 1.0                                   | 7      | 9.755-263.0   | The suction hose with bend in nominal width DN 35 and with 2.5 m length is suitable for use with wet and dry vacuum cleaners.                                                                     |
| FILTER BAGS                                                                                              |        |               |                                                                                                                                                                                                   |
| Fleece filter bags                                                                                       |        |               |                                                                                                                                                                                                   |
| Fleece filter bags, 10 Piece(s), NT 30/1                                                                 | 8      | 9.755-358.0   | Tear-resistant 3-layer fleece filter bags of dust class M, suitable for Kärcher wet and dry vacuum cleaners. Contents: 10-pack.                                                                   |
| OTHER ACCESSORIES NT                                                                                     |        |               |                                                                                                                                                                                                   |
| Drilling dust nozzle                                                                                     | 9      | 2.679-000.0   | Drilling dust nozzle for dust-free vacuuming of boreholes. Suitable for dry and wet and dry vacuum cleaners from Kärcher.                                                                         |
| Cyclone preseparator CS 40 Me                                                                            | 10     | 2.863-026.0   | The highly efficient CS 40 Me cyclone preseparator for all Kärcher wet and dry vacuum cleaners is a specially designed accessory for fine dust applications on construction sites or in industry. |