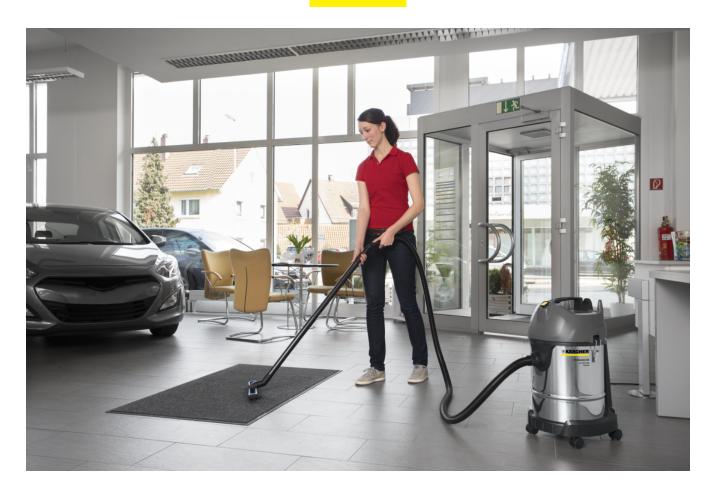

#### Compact, robust and mobile

- Excellent stability, easy manoeuvrability and convenient transport thanks to its slimline form and 4 castors.
- The bumper offers secure all-round protection for the vacuum cleaner and equipment.

#### **Excellent suction power**

- NT Classic devices with a powerful 1,500 W turbine reliably remove a wide range of dirt.
- ullet For excellent cleaning results.

#### Service and comfort

- Sensationally fast: the Easy Service Concept allows removal of the turbine in just 44 seconds.
- The rapid turbine change not only saves an enormous amount of time, but also costs.