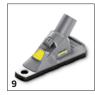

# ACCESSORIES FOR NT 30/1 ME CLASSIC EDITION 1.428-568.0

| CARTRIDGE FILTER, STANDARD, UP TO BIA C, D                                                               | IIST C | Order no.     | Description                                                                                                                                                                                       |
|----------------------------------------------------------------------------------------------------------|--------|---------------|---------------------------------------------------------------------------------------------------------------------------------------------------------------------------------------------------|
| Cartridge filter paper                                                                                   | 051 0  | LP133 IVI     |                                                                                                                                                                                                   |
| Cartridge filter, paper                                                                                  | 1      | 6.414-789.0   | Paper cartridge filter with larger filter surface, standard for NT 48/1 and optional for NT 27/1/Me Advanced.                                                                                     |
| Cartridge filter PES                                                                                     |        |               |                                                                                                                                                                                                   |
| Cartridge filter PES, suitable for NT Me Classic 20/1, 30/1, 38/1                                        | 2      | 2.885-891.0   | Moisture-resistant PES cartridge filter for wet and dry vacuum cleaning.                                                                                                                          |
| SUCTION NOZZLES                                                                                          |        |               |                                                                                                                                                                                                   |
| Floor nozzles                                                                                            |        |               |                                                                                                                                                                                                   |
| Wet/dry floor nozzle, Edition, DN 35, width 360 mm                                                       | 3      | 9.755-549.0   | Plastic Edition floor nozzle (DN 35) with rollers and width of 360 mm for wet and dry vacuuming of fine dust, coarse dirt or liquids. Includes brush strips and squeegees.                        |
| Crevice nozzles                                                                                          |        |               |                                                                                                                                                                                                   |
| Crevice nozzle, DN 35, plastic, 340 mm                                                                   | 4      | 9.770-638.0   | Plastic crevice nozzle for effortless and thorough vacuuming of areas that are very difficult to access such as crevices, gaps or corners. 340 mm long, nominal diameter DN 35.                   |
| Car cleaning nozzles                                                                                     |        |               |                                                                                                                                                                                                   |
| Car nozzle, ID 35, 90 mm                                                                                 | 5      | 6.906-108.0   | Flat angled, convenient, plastic, DN 35 car cleaning nozzle designed for all Kärcher wet and dry vacuum cleaners with bends. Working width: Approx. 90 mm.                                        |
| SUCTION TUBES                                                                                            |        |               |                                                                                                                                                                                                   |
| Suction tubes, metal                                                                                     |        |               |                                                                                                                                                                                                   |
| Suction tube, DN 35, length 505 mm, steel, black, suitable for: T 8/1, T 14/1, NT 20/1, NT 30/1, NT 38/1 | 6      | 2.889-415.0   | Black steel suction tube with a nominal diameter of DN 35 and a length of 505 mm for wet and dry vacuum cleaners from Kärcher.                                                                    |
| SUCTION HOSES                                                                                            |        |               |                                                                                                                                                                                                   |
| Suction hoses with clip system 1.0 (compatible                                                           | with   | vacuum cleane | rs up to model year 2016)                                                                                                                                                                         |
| Suction hose with bend, NT, DN 35, length 2.5 m, clip 1.0, bayonet 1.0                                   | 7      | 9.755-263.0   | The suction hose with bend in nominal width DN 35 and with 2.5 m length is suitable for use with wet and dry vacuum cleaners.                                                                     |
| FILTER BAGS                                                                                              |        |               |                                                                                                                                                                                                   |
| Fleece filter bags                                                                                       |        |               |                                                                                                                                                                                                   |
| Fleece filter bags, 10 Piece(s), NT 30/1                                                                 | 8      | 9.755-358.0   | Tear-resistant 3-layer fleece filter bags of dust class M, suitable for Kärcher wet and dry vacuum cleaners. Contents: 10-pack.                                                                   |
| OTHER ACCESSORIES NT                                                                                     |        |               |                                                                                                                                                                                                   |
| Drilling dust nozzle                                                                                     | 9      | 2.679-000.0   | Drilling dust nozzle for dust-free vacuuming of boreholes. Suitable for dry and wet and dry vacuum cleaners from Kärcher.                                                                         |
| Cyclone preseparator CS 40 Me                                                                            | 10     | 2.863-026.0   | The highly efficient CS 40 Me cyclone preseparator for all Kärcher wet and dry vacuum cleaners is a specially designed accessory for fine dust applications on construction sites or in industry. |