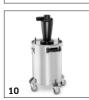

# ACCESSORIES FOR NT 30/1 ME CLASSIC EDITION 1.428-568.0

| CARTRIDGE FILTER, STANDARD, UP TO BIA C, D                                                               | IIST C | Order no.     | Description                                                                                                                                                                                       |
|----------------------------------------------------------------------------------------------------------|--------|---------------|---------------------------------------------------------------------------------------------------------------------------------------------------------------------------------------------------|
| Cartridge filter paper                                                                                   | 051 0  | LP133 IVI     |                                                                                                                                                                                                   |
| Cartridge filter, paper                                                                                  | 1      | 6.414-789.0   | Paper cartridge filter with larger filter surface, standard for NT 48/1 and optional for NT 27/1/Me Advanced.                                                                                     |
| Cartridge filter PES                                                                                     |        |               |                                                                                                                                                                                                   |
| Cartridge filter PES, suitable for NT Me Classic 20/1, 30/1, 38/1                                        | 2      | 2.885-891.0   | Moisture-resistant PES cartridge filter for wet and dry vacuum cleaning.                                                                                                                          |
| SUCTION NOZZLES                                                                                          |        |               |                                                                                                                                                                                                   |
| Floor nozzles                                                                                            |        |               |                                                                                                                                                                                                   |
| Wet/dry floor nozzle, Edition, DN 35, width 360 mm                                                       | 3      | 9.755-549.0   | Plastic Edition floor nozzle (DN 35) with rollers and width of 360 mm for wet and dry vacuuming of fine dust, coarse dirt or liquids. Includes brush strips and squeegees.                        |
| Crevice nozzles                                                                                          |        |               |                                                                                                                                                                                                   |
| Crevice nozzle, DN 35, plastic, 340 mm                                                                   | 4      | 9.770-638.0   | Plastic crevice nozzle for effortless and thorough vacuuming of areas that are very difficult to access such as crevices, gaps or corners. 340 mm long, nominal diameter DN 35.                   |
| Car cleaning nozzles                                                                                     |        |               |                                                                                                                                                                                                   |
| Car nozzle, ID 35, 90 mm                                                                                 | 5      | 6.906-108.0   | Flat angled, convenient, plastic, DN 35 car cleaning nozzle designed for all Kärcher wet and dry vacuum cleaners with bends. Working width: Approx. 90 mm.                                        |
| SUCTION TUBES                                                                                            |        |               |                                                                                                                                                                                                   |
| Suction tubes, metal                                                                                     |        |               |                                                                                                                                                                                                   |
| Suction tube, DN 35, length 505 mm, steel, black, suitable for: T 8/1, T 14/1, NT 20/1, NT 30/1, NT 38/1 | 6      | 2.889-415.0   | Black steel suction tube with a nominal diameter of DN 35 and a length of 505 mm for wet and dry vacuum cleaners from Kärcher.                                                                    |
| SUCTION HOSES                                                                                            |        |               |                                                                                                                                                                                                   |
| Suction hoses with clip system 1.0 (compatible                                                           | with   | vacuum cleane | rs up to model year 2016)                                                                                                                                                                         |
| Suction hose with bend, NT, DN 35, length 2.5 m, clip 1.0, bayonet 1.0                                   | 7      | 9.755-263.0   | The suction hose with bend in nominal width DN 35 and with 2.5 m length is suitable for use with wet and dry vacuum cleaners.                                                                     |
| FILTER BAGS                                                                                              |        |               |                                                                                                                                                                                                   |
| Fleece filter bags                                                                                       |        |               |                                                                                                                                                                                                   |
| Fleece filter bags, 10 Piece(s), NT 30/1                                                                 | 8      | 9.755-358.0   | Tear-resistant 3-layer fleece filter bags of dust class M, suitable for Kärcher wet and dry vacuum cleaners. Contents: 10-pack.                                                                   |
| OTHER ACCESSORIES NT                                                                                     |        |               |                                                                                                                                                                                                   |
| Drilling dust nozzle                                                                                     | 9      | 2.679-000.0   | Drilling dust nozzle for dust-free vacuuming of boreholes. Suitable for dry and wet and dry vacuum cleaners from Kärcher.                                                                         |
| Cyclone preseparator CS 40 Me                                                                            | 10     | 2.863-026.0   | The highly efficient CS 40 Me cyclone preseparator for all Kärcher wet and dry vacuum cleaners is a specially designed accessory for fine dust applications on construction sites or in industry. |