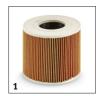

# ACCESSORIES FOR NT 30/1 ME CLASSIC EDITION 1.428-568.0

| CARTRIDGE FILTER, STANDARD, UP TO BIA C, D                                                               | IIST C | Order no.     | Description                                                                                                                                                                                       |
|----------------------------------------------------------------------------------------------------------|--------|---------------|---------------------------------------------------------------------------------------------------------------------------------------------------------------------------------------------------|
| Cartridge filter paper                                                                                   | 051 0  | LP133 IVI     |                                                                                                                                                                                                   |
| Cartridge filter, paper                                                                                  | 1      | 6.414-789.0   | Paper cartridge filter with larger filter surface, standard for NT 48/1 and optional for NT 27/1/Me Advanced.                                                                                     |
| Cartridge filter PES                                                                                     |        |               |                                                                                                                                                                                                   |
| Cartridge filter PES, suitable for NT Me Classic 20/1, 30/1, 38/1                                        | 2      | 2.885-891.0   | Moisture-resistant PES cartridge filter for wet and dry vacuum cleaning.                                                                                                                          |
| SUCTION NOZZLES                                                                                          |        |               |                                                                                                                                                                                                   |
| Floor nozzles                                                                                            |        |               |                                                                                                                                                                                                   |
| Wet/dry floor nozzle, Edition, DN 35, width 360 mm                                                       | 3      | 9.755-549.0   | Plastic Edition floor nozzle (DN 35) with rollers and width of 360 mm for wet and dry vacuuming of fine dust, coarse dirt or liquids. Includes brush strips and squeegees.                        |
| Crevice nozzles                                                                                          |        |               |                                                                                                                                                                                                   |
| Crevice nozzle, DN 35, plastic, 340 mm                                                                   | 4      | 9.770-638.0   | Plastic crevice nozzle for effortless and thorough vacuuming of areas that are very difficult to access such as crevices, gaps or corners. 340 mm long, nominal diameter DN 35.                   |
| Car cleaning nozzles                                                                                     |        |               |                                                                                                                                                                                                   |
| Car nozzle, ID 35, 90 mm                                                                                 | 5      | 6.906-108.0   | Flat angled, convenient, plastic, DN 35 car cleaning nozzle designed for all Kärcher wet and dry vacuum cleaners with bends. Working width: Approx. 90 mm.                                        |
| SUCTION TUBES                                                                                            |        |               |                                                                                                                                                                                                   |
| Suction tubes, metal                                                                                     |        |               |                                                                                                                                                                                                   |
| Suction tube, DN 35, length 505 mm, steel, black, suitable for: T 8/1, T 14/1, NT 20/1, NT 30/1, NT 38/1 | 6      | 2.889-415.0   | Black steel suction tube with a nominal diameter of DN 35 and a length of 505 mm for wet and dry vacuum cleaners from Kärcher.                                                                    |
| SUCTION HOSES                                                                                            |        |               |                                                                                                                                                                                                   |
| Suction hoses with clip system 1.0 (compatible                                                           | with   | vacuum cleane | rs up to model year 2016)                                                                                                                                                                         |
| Suction hose with bend, NT, DN 35, length 2.5 m, clip 1.0, bayonet 1.0                                   | 7      | 9.755-263.0   | The suction hose with bend in nominal width DN 35 and with 2.5 m length is suitable for use with wet and dry vacuum cleaners.                                                                     |
| FILTER BAGS                                                                                              |        |               |                                                                                                                                                                                                   |
| Fleece filter bags                                                                                       |        |               |                                                                                                                                                                                                   |
| Fleece filter bags, 10 Piece(s), NT 30/1                                                                 | 8      | 9.755-358.0   | Tear-resistant 3-layer fleece filter bags of dust class M, suitable for Kärcher wet and dry vacuum cleaners. Contents: 10-pack.                                                                   |
| OTHER ACCESSORIES NT                                                                                     |        |               |                                                                                                                                                                                                   |
| Drilling dust nozzle                                                                                     | 9      | 2.679-000.0   | Drilling dust nozzle for dust-free vacuuming of boreholes. Suitable for dry and wet and dry vacuum cleaners from Kärcher.                                                                         |
| Cyclone preseparator CS 40 Me                                                                            | 10     | 2.863-026.0   | The highly efficient CS 40 Me cyclone preseparator for all Kärcher wet and dry vacuum cleaners is a specially designed accessory for fine dust applications on construction sites or in industry. |