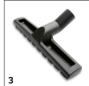

# ACCESSORIES FOR NT 30/1 ME CLASSIC EDITION 1.428-568.0

| CARTRIDGE FILTER, STANDARD, UP TO BIA C, D                                                               | IIST C | Order no.     | Description                                                                                                                                                                                       |
|----------------------------------------------------------------------------------------------------------|--------|---------------|---------------------------------------------------------------------------------------------------------------------------------------------------------------------------------------------------|
| Cartridge filter paper                                                                                   | 051 0  | LP133 IVI     |                                                                                                                                                                                                   |
| Cartridge filter, paper                                                                                  | 1      | 6.414-789.0   | Paper cartridge filter with larger filter surface, standard for NT 48/1 and optional for NT 27/1/Me Advanced.                                                                                     |
| Cartridge filter PES                                                                                     |        |               |                                                                                                                                                                                                   |
| Cartridge filter PES, suitable for NT Me Classic 20/1, 30/1, 38/1                                        | 2      | 2.885-891.0   | Moisture-resistant PES cartridge filter for wet and dry vacuum cleaning.                                                                                                                          |
| SUCTION NOZZLES                                                                                          |        |               |                                                                                                                                                                                                   |
| Floor nozzles                                                                                            |        |               |                                                                                                                                                                                                   |
| Wet/dry floor nozzle, Edition, DN 35, width 360 mm                                                       | 3      | 9.755-549.0   | Plastic Edition floor nozzle (DN 35) with rollers and width of 360 mm for wet and dry vacuuming of fine dust, coarse dirt or liquids. Includes brush strips and squeegees.                        |
| Crevice nozzles                                                                                          |        |               |                                                                                                                                                                                                   |
| Crevice nozzle, DN 35, plastic, 340 mm                                                                   | 4      | 9.770-638.0   | Plastic crevice nozzle for effortless and thorough vacuuming of areas that are very difficult to access such as crevices, gaps or corners. 340 mm long, nominal diameter DN 35.                   |
| Car cleaning nozzles                                                                                     |        |               |                                                                                                                                                                                                   |
| Car nozzle, ID 35, 90 mm                                                                                 | 5      | 6.906-108.0   | Flat angled, convenient, plastic, DN 35 car cleaning nozzle designed for all Kärcher wet and dry vacuum cleaners with bends. Working width: Approx. 90 mm.                                        |
| SUCTION TUBES                                                                                            |        |               |                                                                                                                                                                                                   |
| Suction tubes, metal                                                                                     |        |               |                                                                                                                                                                                                   |
| Suction tube, DN 35, length 505 mm, steel, black, suitable for: T 8/1, T 14/1, NT 20/1, NT 30/1, NT 38/1 | 6      | 2.889-415.0   | Black steel suction tube with a nominal diameter of DN 35 and a length of 505 mm for wet and dry vacuum cleaners from Kärcher.                                                                    |
| SUCTION HOSES                                                                                            |        |               |                                                                                                                                                                                                   |
| Suction hoses with clip system 1.0 (compatible                                                           | with   | vacuum cleane | rs up to model year 2016)                                                                                                                                                                         |
| Suction hose with bend, NT, DN 35, length 2.5 m, clip 1.0, bayonet 1.0                                   | 7      | 9.755-263.0   | The suction hose with bend in nominal width DN 35 and with 2.5 m length is suitable for use with wet and dry vacuum cleaners.                                                                     |
| FILTER BAGS                                                                                              |        |               |                                                                                                                                                                                                   |
| Fleece filter bags                                                                                       |        |               |                                                                                                                                                                                                   |
| Fleece filter bags, 10 Piece(s), NT 30/1                                                                 | 8      | 9.755-358.0   | Tear-resistant 3-layer fleece filter bags of dust class M, suitable for Kärcher wet and dry vacuum cleaners. Contents: 10-pack.                                                                   |
| OTHER ACCESSORIES NT                                                                                     |        |               |                                                                                                                                                                                                   |
| Drilling dust nozzle                                                                                     | 9      | 2.679-000.0   | Drilling dust nozzle for dust-free vacuuming of boreholes. Suitable for dry and wet and dry vacuum cleaners from Kärcher.                                                                         |
| Cyclone preseparator CS 40 Me                                                                            | 10     | 2.863-026.0   | The highly efficient CS 40 Me cyclone preseparator for all Kärcher wet and dry vacuum cleaners is a specially designed accessory for fine dust applications on construction sites or in industry. |