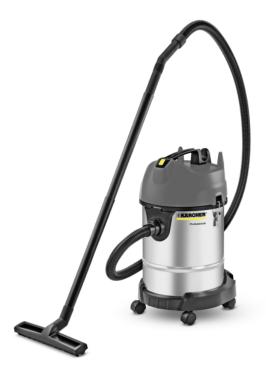

# **NT 30/1 ME CLASSIC EDITION**

The NT 30/1 Me Classic is a practical and robust wet and dry vacuum cleaner. The 1,500 Watt machine features a 30-litre container and removes all kinds of dirt.

#### Order no.

1.428-568.0

- Easy Service Concept
- Strong suction power
- Cartridge filter or permanent filter basket

| Technical data             |             |                         |
|----------------------------|-------------|-------------------------|
| EAN code                   |             | 4039784978515           |
| Power supply               | Ph / V / Hz | 1 / 220 - 240 / 50 - 60 |
| Air flow                   | I/s         | 59                      |
| Vacuum                     | mbar / kPa  | 227 / 22.7              |
| Container capacity         | 1           | 30                      |
| Container material         |             | Stainless steel         |
| Rated input power          | W           | max. 1500               |
| Standard nominal width     |             | ID 35                   |
| Cable length               | m           | 6.5                     |
| Sound pressure level       | dB(A)       | 78                      |
| Colour                     |             | silver                  |
| Weight without accessories | kg          | 8                       |
| Weight incl. packaging     | kg          | 10.9                    |
| Dimensions (L × W × H)     | mm          | 375 × 360 × 645         |
|                            |             |                         |