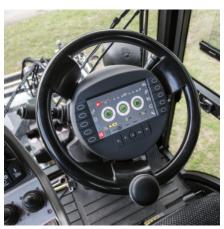

#### Intuitive operating concept

- Control unit at the level of the 2 m³ class and identical to Kärcher MC 250.
- Armrest with ergonomically integrated operating panel for intuitive operation.
- Multifunction display integrated in the steering wheel rim, therefore visible to the driver at all times.