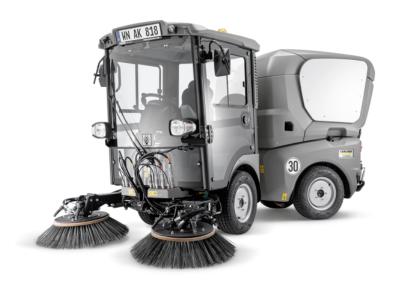

# **MC 130 CLASSIC**

The compact MC 130 Classic vacuum sweeper impresses with great efficiency, a quick-start function and excellent all-round visibility from the comfortable two-person cabin.

### Order no.

- Hydrostatic rear-wheel drive
- Professional municipal sweeper

| Technical data                             |         |                                |
|--------------------------------------------|---------|--------------------------------|
| EAN code                                   |         | 4054278743066                  |
| Drive type                                 |         | Diesel                         |
| Traction drive                             |         | Three-cylinder engine with DPF |
| Motor manufacturer                         |         | Yanmar                         |
| Drive- performance                         | kW / hp | 32 / 42                        |
| Diesel particulate filter                  |         | yes                            |
| Emissions standard                         |         | STAGE V                        |
| max. Speed                                 | km/h    | 30                             |
| Working speed                              | km/h    | 20                             |
| Climbing ability                           | %       | 25                             |
| Working width with two side<br>brushes     | mm      | 2450                           |
| Max. working width with three side brushes | mm      | 2660                           |
| Waste container                            | I       | 1300                           |
| Fresh water tank                           | 1       | 195                            |
| Emptying height                            | mm      | 1565                           |
| Turning radius                             | mm      | 1210                           |
| Weight, empty                              | kg      | 2240                           |
| Total permissible weight                   | kg      | 3500                           |
| Weight incl. packaging                     | kg      | 2240                           |
| Dimensions (L × W × H)                     | mm      | 3955 × 1200 × 1999             |
|                                            |         |                                |