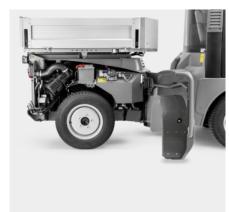

#### Time-saving daily maintenance

- Folding engine housing for direct maintenance and service access.
- Optional emergency lifting block for lifting the waste container and releasing the parking brake.
- Central lubrication points on the brush system and suction mouth.