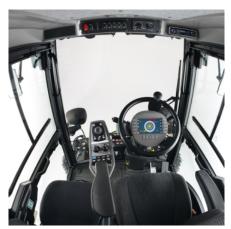

## Comfortable two-seater cabin with excellent all-round visibility

- Entry and exit possible on both sides with large sliding windows in the doors.
- 360° cabin glazing with a view towards the rear for maximum safety.
- Heated windscreen to prevent fogged windows.

#### Intuitive operating concept

- Control unit at the level of the 2 m³ class and identical to Kärcher MC 250.
- Armrest with ergonomically integrated operating panel for intuitive operation.
- Multifunction display integrated in the steering wheel rim, therefore visible to the driver at all times.