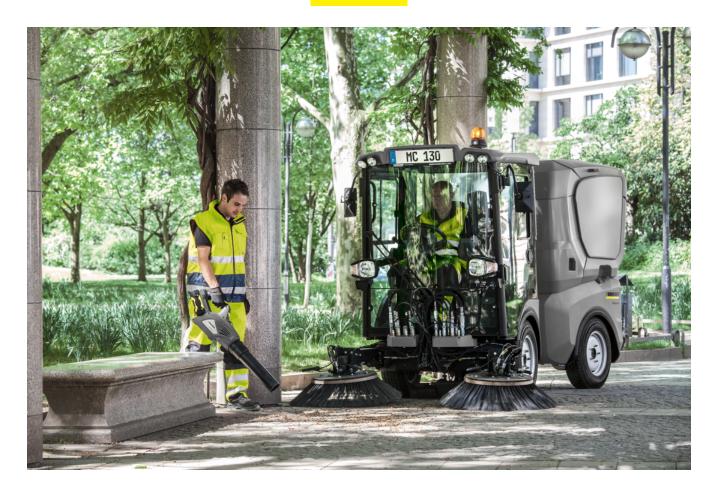

## Comfortable two-seater cabin with excellent all-round visibility

- Entry and exit possible on both sides with large sliding windows in the doors.
- 360° cabin glazing with a view towards the rear for maximum safety.
- Heated windscreen to prevent fogged windows.