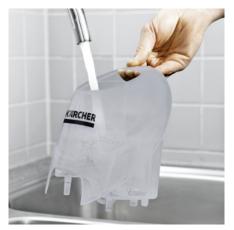

# Continuously refillable, detachable water tank

• Interruption-free cleaning and convenient water filling.

Floor cleaning set EasyFix with flexible joint on the floor nozzle and convenient hook-and-loop fixing for the floor cleaning cloth