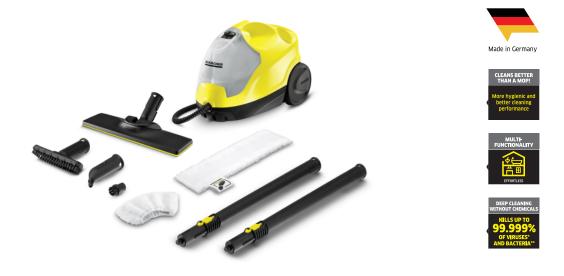

# SC 4 EASYFIX

Convenient and uninterrupted steam cleaning: With the SC 4 EasyFix steam cleaner with floor nozzle EasyFix and a permanently refillable, removable water tank.

#### 1.512-450.0

- Detachable, continuously fillable tank for an uninterrupted work
- Separate cable storage compartment
- With floor cleaning set EasyFix

| E                                |          |                                               |
|----------------------------------|----------|-----------------------------------------------|
| Equipment                        |          |                                               |
| Child safety lock                |          | •                                             |
| Safety valve                     |          |                                               |
| Steam flow control               |          | on handle (two-step)                          |
| Tank                             |          | removable and can be refilled whenever needed |
| Microfibre floor cloth           | Piece(s) | 1                                             |
| Microfibre cover for hand nozzle | Piece(s) | 1                                             |
| Steam hose with trigger gun      | m        | 2                                             |
| Detail nozzle                    |          |                                               |
| Hand nozzle                      |          |                                               |
| Round brush, small (black)       |          | 1                                             |
| Floor nozzle                     |          | EasyFix                                       |
| Integrated on/off switch         |          |                                               |
| Quantity of steam pipes          | Piece(s) | 2                                             |
| Steam pipes length               | m        | 0.5                                           |
| _                                |          |                                               |