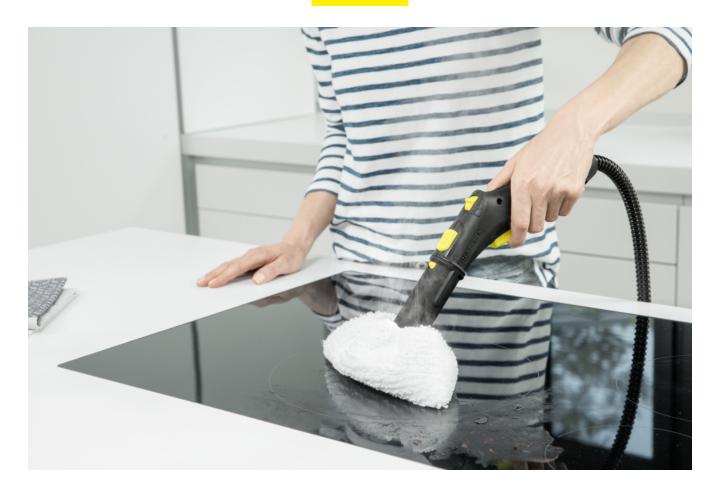

# Continuously refillable, detachable water tank

• Interruption-free cleaning and convenient water filling.

Floor cleaning set EasyFix with flexible joint on the floor nozzle and convenient hook-and-loop fixing for the floor cleaning cloth

- Optimal cleaning results on all types of hard floors around the home thanks to efficient lamella technology.
- Contactless cloth changing without contact with dirt, and convenient attachment of the floor cleaning cloth thanks to the hook-and-loop system.
- Ergonomic, effective cleaning with full floor contact, regardless of the user's height, thanks to the flexible nozzle joint.