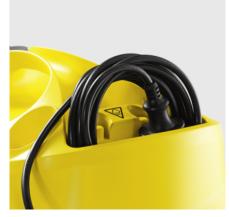

#### Integrated cable storage compartment

Secure storage of the cable and other accessories.