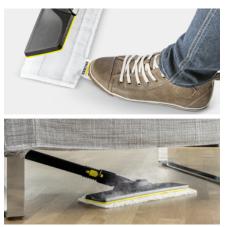

- Optimal cleaning results on all types of hard floors around the home thanks to efficient lamella technology.
- Contactless cloth changing without contact with dirt, and convenient attachment of the floor cleaning cloth thanks to the hook-and-loop system.
- Ergonomic, effective cleaning with full floor contact, regardless of the user's height, thanks to the flexible nozzle joint.

#### Integrated cable storage compartment

Secure storage of the cable and other accessories.