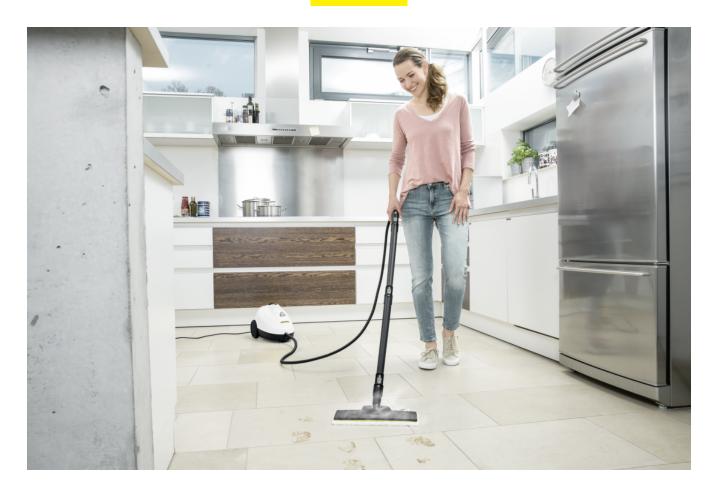

#### Floor cleaning set EasyFix with flexible joint on the floor nozzle and convenient hook-and-loop fixing for the floor cleaning cloth

- Optimal cleaning results on all types of hard floors around the home thanks to efficient lamella technology.
- Contactless cloth changing without contact with dirt, and convenient attachment of the floor cleaning cloth thanks to the hook-and-loop system.
- Ergonomic, effective cleaning with full floor contact, regardless of the user's height, thanks to the flexible nozzle joint.