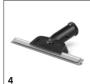

### **ACCESSORIES FOR SC 2 EASYFIX** 1.512-600.0

|                                     |             |             |                                                                                                                                                                                                                             | $\Box$ |
|-------------------------------------|-------------|-------------|-----------------------------------------------------------------------------------------------------------------------------------------------------------------------------------------------------------------------------|--------|
|                                     |             |             |                                                                                                                                                                                                                             |        |
|                                     |             | Order no.   | Description                                                                                                                                                                                                                 |        |
| STEAM CLEANER / STEAM VACUUM CLEAN  | IER / IRONI | NG STATION  |                                                                                                                                                                                                                             |        |
| Nozzles                             |             |             |                                                                                                                                                                                                                             |        |
| EasyFix floor nozzle set            | 1           | 2.863-337.0 | With its convenient hook-and-loop system and compatible universal floor cleaning cloth, you can change the cloth on the EasyFix floor nozzle set for steam cleaners without having to come into contact with dirt.          |        |
| Hand nozzle                         | 2           | 2.884-280.0 | Hand tool with additional brushes for cleaning small areas such as shower cubicles, wall tiles, etc. Suitable for use with or without cover.                                                                                |        |
| Carpet glider                       | 3           | 2.863-269.0 | Also ensures fresh carpet fibres: The carpet glider for easy attachment to the floor nozzle EasyFix. Ideal for steam cleaning carpets.                                                                                      |        |
| Window nozzle                       | 4           | 2.863-025.0 | Window nozzle for very easy and deep cleaning of glass, windows or mirrors with the steam cleaner.                                                                                                                          |        |
| Power nozzle set                    | 5           | 2.863-263.0 | The power nozzle set contains a power nozzle incl. extension piece. Perfect for effortless, eco-friendly cleaning in hard-to-reach areas, e.g. corners and crevices.                                                        |        |
| Textile care nozzle                 | 6           | 2.863-233.0 | Textile care nozzle for freshening up and smoothing clothes and textiles, as well as the effective elimination of odours. With integrated lint remover.                                                                     |        |
| Sets of brushes                     | '           |             |                                                                                                                                                                                                                             |        |
| Crevice brush set                   | 7           | 2.863-324.0 | Effortless and efficient crevice cleaning, all without chemicals: The practical crevice brush set comprises four black sets of crevice bristles and is perfect for cleaning tile joints.                                    |        |
| Round brush set                     | 8           | 2.863-264.0 | Practical round brush set with two black and two yellow brushes – perfect for use in different areas.                                                                                                                       |        |
| Round brush kit with brass bristles | 9           | 2.863-061.0 | Round brush set with brass bristles for removing stubborn and ingrained dirt. Ideal for sensitive surfaces.                                                                                                                 |        |
| Big round brush                     | 10          | 2.863-022.0 | Use the large round brush to clean large areas in less time.                                                                                                                                                                |        |
| Steam turbo brush                   | 11          | 2.863-159.0 | No more tedious scrubbing! The steam turbo brush stands for effortless cleaning in half the time. It makes your work noticeably easier, especially when cleaning crevices, joints and corners.                              |        |
| Cloth kit                           |             |             |                                                                                                                                                                                                                             |        |
| Universal floor cloth set EasyFix   | 12          | 2.863-339.0 | The universal floor cleaning cloths made of high-quality fine fibre are ideal for removing stubborn dirt with the steam cleaner. Thanks to the hook-and-loop system there is no contact with dirt when replacing the cloth. |        |
| Sensitive floor cloth Set EasyFix   | 13          | 2.863-340.0 | The Sensitive EasyFix floor cleaning cloth set with its two high-quality, soft floor cleaning cloths is perfect for gently cleaning sensitive, sealed floors.                                                               |        |
| Allrounder floor cloth set EasyFix  | 14          | 2.863-341.0 | The All-rounder EasyFix floor cleaning cloth set – perfect for any dirt and for any floor, from sensitive, sealed floors to stubborn dirt on tiles.                                                                         |        |