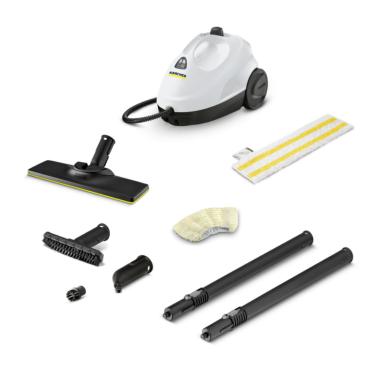

#### Order no.

1.512-600.0

- Light, compact device
- With floor cleaning set EasyFix

| Technical data                    |             |                                                            |
|-----------------------------------|-------------|------------------------------------------------------------|
| EAN code                          |             | 4054278975122                                              |
| Test certificate*                 |             | Removes up to 99.999% of viruses* and 99.99% of bacteria** |
| Area performance per tank filling | m²          | approx. 75                                                 |
| Heating output                    | W           | 1500                                                       |
| Max. steam pressure               | bar         | max. 3.2                                                   |
| Cable length                      | m           | 4                                                          |
| Heat-up time                      | min         | 6.5                                                        |
| Boiler capacity                   | 1           | 1                                                          |
| Supply voltage                    | Ph / V / Hz | 1 / 220 - 240 / 50 - 60                                    |
| Weight without accessories        | kg          | 2.9                                                        |
| Weight incl. packaging            | kg          | 4.6                                                        |
| Dimensions (L × W × H)            | mm          | 380 × 254 × 260                                            |
|                                   |             |                                                            |

| Equipment                              |          |                      |
|----------------------------------------|----------|----------------------|
| Child safety lock                      |          | •                    |
| Safety valve                           |          |                      |
| Steam flow control                     |          | on handle (two-step) |
| EasyFix universal floor cleaning cloth | piece(s) | 1                    |
| Microfibre cover for hand nozzle       | piece(s) | 1                    |
| Steam hose with trigger gun            | m        | 2.2                  |
| Detail nozzle                          |          |                      |
| Hand nozzle                            |          |                      |
| Round brush, small (black)             | piece(s) | 1                    |
| Floor nozzle                           |          | EasyFix              |
| Extension tube (2 × 0.5 m)             |          |                      |
| Accessory storage on the device        |          |                      |
|                                        |          |                      |