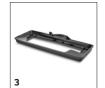

### **ACCESSORIES FOR SC 2 EASYFIX** 1.512-600.0

|                                     |             |             |                                                                                                                                                                                                                             | $\Box$ |
|-------------------------------------|-------------|-------------|-----------------------------------------------------------------------------------------------------------------------------------------------------------------------------------------------------------------------------|--------|
|                                     |             |             |                                                                                                                                                                                                                             |        |
|                                     |             | Order no.   | Description                                                                                                                                                                                                                 |        |
| STEAM CLEANER / STEAM VACUUM CLEAN  | IER / IRONI | NG STATION  |                                                                                                                                                                                                                             |        |
| Nozzles                             |             |             |                                                                                                                                                                                                                             |        |
| EasyFix floor nozzle set            | 1           | 2.863-337.0 | With its convenient hook-and-loop system and compatible universal floor cleaning cloth, you can change the cloth on the EasyFix floor nozzle set for steam cleaners without having to come into contact with dirt.          |        |
| Hand nozzle                         | 2           | 2.884-280.0 | Hand tool with additional brushes for cleaning small areas such as shower cubicles, wall tiles, etc. Suitable for use with or without cover.                                                                                |        |
| Carpet glider                       | 3           | 2.863-269.0 | Also ensures fresh carpet fibres: The carpet glider for easy attachment to the floor nozzle EasyFix. Ideal for steam cleaning carpets.                                                                                      |        |
| Window nozzle                       | 4           | 2.863-025.0 | Window nozzle for very easy and deep cleaning of glass, windows or mirrors with the steam cleaner.                                                                                                                          |        |
| Power nozzle set                    | 5           | 2.863-263.0 | The power nozzle set contains a power nozzle incl. extension piece. Perfect for effortless, eco-friendly cleaning in hard-to-reach areas, e.g. corners and crevices.                                                        |        |
| Textile care nozzle                 | 6           | 2.863-233.0 | Textile care nozzle for freshening up and smoothing clothes and textiles, as well as the effective elimination of odours. With integrated lint remover.                                                                     |        |
| Sets of brushes                     | '           |             |                                                                                                                                                                                                                             |        |
| Crevice brush set                   | 7           | 2.863-324.0 | Effortless and efficient crevice cleaning, all without chemicals: The practical crevice brush set comprises four black sets of crevice bristles and is perfect for cleaning tile joints.                                    |        |
| Round brush set                     | 8           | 2.863-264.0 | Practical round brush set with two black and two yellow brushes – perfect for use in different areas.                                                                                                                       |        |
| Round brush kit with brass bristles | 9           | 2.863-061.0 | Round brush set with brass bristles for removing stubborn and ingrained dirt. Ideal for sensitive surfaces.                                                                                                                 |        |
| Big round brush                     | 10          | 2.863-022.0 | Use the large round brush to clean large areas in less time.                                                                                                                                                                |        |
| Steam turbo brush                   | 11          | 2.863-159.0 | No more tedious scrubbing! The steam turbo brush stands for effortless cleaning in half the time. It makes your work noticeably easier, especially when cleaning crevices, joints and corners.                              |        |
| Cloth kit                           |             |             |                                                                                                                                                                                                                             |        |
| Universal floor cloth set EasyFix   | 12          | 2.863-339.0 | The universal floor cleaning cloths made of high-quality fine fibre are ideal for removing stubborn dirt with the steam cleaner. Thanks to the hook-and-loop system there is no contact with dirt when replacing the cloth. |        |
| Sensitive floor cloth Set EasyFix   | 13          | 2.863-340.0 | The Sensitive EasyFix floor cleaning cloth set with its two high-quality, soft floor cleaning cloths is perfect for gently cleaning sensitive, sealed floors.                                                               |        |
| Allrounder floor cloth set EasyFix  | 14          | 2.863-341.0 | The All-rounder EasyFix floor cleaning cloth set – perfect for any dirt and for any floor, from sensitive, sealed floors to stubborn dirt on tiles.                                                                         |        |