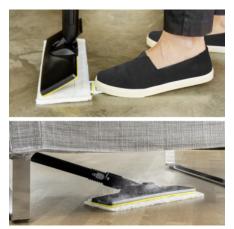

#### Floor cleaning set EasyFix with flexible joint on the floor nozzle and convenient hook-and-loop fixing for the floor cleaning cloth

- Optimal cleaning results on all types of hard floors around the home thanks to efficient lamella technology.
- Contactless cloth changing without contact with dirt, and convenient attachment of the floor cleaning cloth thanks to the hook-and-loop system.
- Ergonomic, effective cleaning with full floor contact, regardless of the user's height, thanks to the flexible nozzle joint.