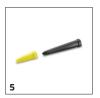

### **ACCESSORIES FOR SC 2 EASYFIX** 1.512-600.0

|                                     |             |             |                                                                                                                                                                                                                             | $\Box$ |
|-------------------------------------|-------------|-------------|-----------------------------------------------------------------------------------------------------------------------------------------------------------------------------------------------------------------------------|--------|
|                                     |             |             |                                                                                                                                                                                                                             |        |
|                                     |             | Order no.   | Description                                                                                                                                                                                                                 |        |
| STEAM CLEANER / STEAM VACUUM CLEAN  | IER / IRONI | NG STATION  |                                                                                                                                                                                                                             |        |
| Nozzles                             |             |             |                                                                                                                                                                                                                             |        |
| EasyFix floor nozzle set            | 1           | 2.863-337.0 | With its convenient hook-and-loop system and compatible universal floor cleaning cloth, you can change the cloth on the EasyFix floor nozzle set for steam cleaners without having to come into contact with dirt.          |        |
| Hand nozzle                         | 2           | 2.884-280.0 | Hand tool with additional brushes for cleaning small areas such as shower cubicles, wall tiles, etc. Suitable for use with or without cover.                                                                                |        |
| Carpet glider                       | 3           | 2.863-269.0 | Also ensures fresh carpet fibres: The carpet glider for easy attachment to the floor nozzle EasyFix. Ideal for steam cleaning carpets.                                                                                      |        |
| Window nozzle                       | 4           | 2.863-025.0 | Window nozzle for very easy and deep cleaning of glass, windows or mirrors with the steam cleaner.                                                                                                                          |        |
| Power nozzle set                    | 5           | 2.863-263.0 | The power nozzle set contains a power nozzle incl. extension piece. Perfect for effortless, eco-friendly cleaning in hard-to-reach areas, e.g. corners and crevices.                                                        |        |
| Textile care nozzle                 | 6           | 2.863-233.0 | Textile care nozzle for freshening up and smoothing clothes and textiles, as well as the effective elimination of odours. With integrated lint remover.                                                                     |        |
| Sets of brushes                     | '           |             |                                                                                                                                                                                                                             |        |
| Crevice brush set                   | 7           | 2.863-324.0 | Effortless and efficient crevice cleaning, all without chemicals: The practical crevice brush set comprises four black sets of crevice bristles and is perfect for cleaning tile joints.                                    |        |
| Round brush set                     | 8           | 2.863-264.0 | Practical round brush set with two black and two yellow brushes – perfect for use in different areas.                                                                                                                       |        |
| Round brush kit with brass bristles | 9           | 2.863-061.0 | Round brush set with brass bristles for removing stubborn and ingrained dirt. Ideal for sensitive surfaces.                                                                                                                 |        |
| Big round brush                     | 10          | 2.863-022.0 | Use the large round brush to clean large areas in less time.                                                                                                                                                                |        |
| Steam turbo brush                   | 11          | 2.863-159.0 | No more tedious scrubbing! The steam turbo brush stands for effortless cleaning in half the time. It makes your work noticeably easier, especially when cleaning crevices, joints and corners.                              |        |
| Cloth kit                           |             |             |                                                                                                                                                                                                                             |        |
| Universal floor cloth set EasyFix   | 12          | 2.863-339.0 | The universal floor cleaning cloths made of high-quality fine fibre are ideal for removing stubborn dirt with the steam cleaner. Thanks to the hook-and-loop system there is no contact with dirt when replacing the cloth. |        |
| Sensitive floor cloth Set EasyFix   | 13          | 2.863-340.0 | The Sensitive EasyFix floor cleaning cloth set with its two high-quality, soft floor cleaning cloths is perfect for gently cleaning sensitive, sealed floors.                                                               |        |
| Allrounder floor cloth set EasyFix  | 14          | 2.863-341.0 | The All-rounder EasyFix floor cleaning cloth set – perfect for any dirt and for any floor, from sensitive, sealed floors to stubborn dirt on tiles.                                                                         |        |