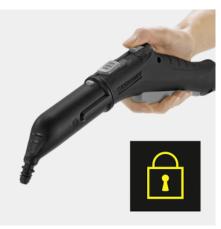

#### Child safety lock on the steam gun

 A locking system provides reliable protection against improper use by playing children.