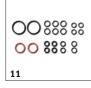

## **ACCESSORIES FOR SC 1** 1.516-300.0

|                                          |        |             |                                                                                                                                                                                                | Т   |
|------------------------------------------|--------|-------------|------------------------------------------------------------------------------------------------------------------------------------------------------------------------------------------------|-----|
|                                          |        |             |                                                                                                                                                                                                |     |
| CTEAN CLEANED (CTEAN VACUUM CLEANED      | / IDON | Order no.   | Description                                                                                                                                                                                    |     |
| STEAM CLEANER / STEAM VACUUM CLEANER     | IRONI  | ING STATION |                                                                                                                                                                                                |     |
| Nozzles                                  | 1      | 1           |                                                                                                                                                                                                |     |
| Hand nozzle                              | 1      | 2.884-280.0 | Hand tool with additional brushes for cleaning small areas such as shower cubicles, wall tiles, etc. Suitable for use with or without cover.                                                   |     |
| Floor cleaning set EasyFix for the SC 1  | 2      | 2.863-268.0 | Cleanliness without contact with dirt: With the floor cleaning set EasyFix for the SC 1, the handheld steam cleaner can be quickly transformed into a 2-in-1 steam mop.                        | t   |
| Window nozzle                            | 3      | 2.863-025.0 | Window nozzle for very easy and deep cleaning of glass, windows or mirrors with the steam cleaner.                                                                                             |     |
| Power nozzle set                         | 4      | 2.863-263.0 | The power nozzle set contains a power nozzle incl. extension piece. Perfect for effortless, eco-friendly cleaning in hard-to-reach areas, e.g. corners and crevices.                           |     |
| Textile care nozzle                      | 5      | 2.863-233.0 | Textile care nozzle for freshening up and smoothing clothes and textiles, as well as the effective elimination of odours. With integrated lint remover.                                        |     |
| Sets of brushes                          |        | ·           |                                                                                                                                                                                                |     |
| Crevice brush set                        | 6      | 2.863-324.0 | Effortless and efficient crevice cleaning, all without chemicals: The practical crevice brush set comprises four black sets of crevice bristles and is perfect for cleaning tile joints.       |     |
| Round brush set                          | 7      | 2.863-264.0 | Practical round brush set with two black and two yellow brushes – perfect for use in different areas.                                                                                          |     |
| Round brush kit with brass bristles      | 8      | 2.863-061.0 | Round brush set with brass bristles for removing stubborn and ingrained dirt. Ideal for non-sensitive surfaces.                                                                                |     |
| Big round brush                          | 9      | 2.863-022.0 | Use the large round brush to clean large areas in less time.                                                                                                                                   |     |
| Steam turbo brush                        | 10     | 2.863-159.0 | No more tedious scrubbing! The steam turbo brush stands for effortless cleaning in half the time. It makes your work noticeably easier, especially when cleaning crevices, joints and corners. | : [ |
| Miscellaneous                            |        | <b>'</b>    |                                                                                                                                                                                                |     |
| Spare O-ring set                         | 11     | 2.884-312.0 | Replacement O-ring set for replacement of O-rings for diverse steam cleaner accessories.                                                                                                       |     |
| Extension hose for SC 1                  | 12     | 2.863-021.0 | With the extension hose for the SC 1, even difficult to reach areas such as corners and niches can be cleaned easily.                                                                          |     |
| Cloth kit                                |        |             |                                                                                                                                                                                                | Ť   |
| Microfibre cover set for the hand nozzle | 13     | 2.863-270.0 | The set with two covers for the hand nozzle. The covers are made of high-quality microfibre – for the best results when loosening and picking up dirt.                                         |     |
| DESCALER                                 |        |             |                                                                                                                                                                                                |     |
| NOCH NICHT GEPFLEGT ^_^_^_^_^ >          | 14     | 6.295-982.0 | Effectively descales steam cleaners and other hot-water devices, such as kettles and coffee machines – for long lifetimes and low energy use.                                                  | С   |