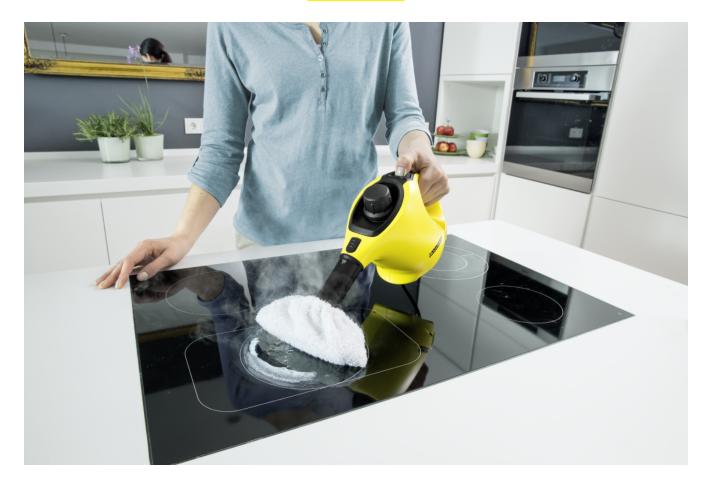

### Powerful 3.0 bar steam pressure

■ Easily removes all types of dirt – even in hard-to-reach areas.

### Small, handy and easy to store

• The device can be stored at the location of use for easy access.