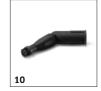

## **ACCESSORIES FOR SC 1** 1.516-300.0

|                                          |        |             |                                                                                                                                                                                                | Т   |
|------------------------------------------|--------|-------------|------------------------------------------------------------------------------------------------------------------------------------------------------------------------------------------------|-----|
|                                          |        |             |                                                                                                                                                                                                |     |
| CTEAN CLEANED (CTEAN VACUUM CLEANED      | / IDON | Order no.   | Description                                                                                                                                                                                    |     |
| STEAM CLEANER / STEAM VACUUM CLEANER     | IRONI  | ING STATION |                                                                                                                                                                                                |     |
| Nozzles                                  | 1      | 1           |                                                                                                                                                                                                |     |
| Hand nozzle                              | 1      | 2.884-280.0 | Hand tool with additional brushes for cleaning small areas such as shower cubicles, wall tiles, etc. Suitable for use with or without cover.                                                   |     |
| Floor cleaning set EasyFix for the SC 1  | 2      | 2.863-268.0 | Cleanliness without contact with dirt: With the floor cleaning set EasyFix for the SC 1, the handheld steam cleaner can be quickly transformed into a 2-in-1 steam mop.                        | t   |
| Window nozzle                            | 3      | 2.863-025.0 | Window nozzle for very easy and deep cleaning of glass, windows or mirrors with the steam cleaner.                                                                                             |     |
| Power nozzle set                         | 4      | 2.863-263.0 | The power nozzle set contains a power nozzle incl. extension piece. Perfect for effortless, eco-friendly cleaning in hard-to-reach areas, e.g. corners and crevices.                           |     |
| Textile care nozzle                      | 5      | 2.863-233.0 | Textile care nozzle for freshening up and smoothing clothes and textiles, as well as the effective elimination of odours. With integrated lint remover.                                        |     |
| Sets of brushes                          |        | ·           |                                                                                                                                                                                                |     |
| Crevice brush set                        | 6      | 2.863-324.0 | Effortless and efficient crevice cleaning, all without chemicals: The practical crevice brush set comprises four black sets of crevice bristles and is perfect for cleaning tile joints.       |     |
| Round brush set                          | 7      | 2.863-264.0 | Practical round brush set with two black and two yellow brushes – perfect for use in different areas.                                                                                          |     |
| Round brush kit with brass bristles      | 8      | 2.863-061.0 | Round brush set with brass bristles for removing stubborn and ingrained dirt. Ideal for non-sensitive surfaces.                                                                                |     |
| Big round brush                          | 9      | 2.863-022.0 | Use the large round brush to clean large areas in less time.                                                                                                                                   |     |
| Steam turbo brush                        | 10     | 2.863-159.0 | No more tedious scrubbing! The steam turbo brush stands for effortless cleaning in half the time. It makes your work noticeably easier, especially when cleaning crevices, joints and corners. | : [ |
| Miscellaneous                            |        | <b>'</b>    |                                                                                                                                                                                                |     |
| Spare O-ring set                         | 11     | 2.884-312.0 | Replacement O-ring set for replacement of O-rings for diverse steam cleaner accessories.                                                                                                       |     |
| Extension hose for SC 1                  | 12     | 2.863-021.0 | With the extension hose for the SC 1, even difficult to reach areas such as corners and niches can be cleaned easily.                                                                          |     |
| Cloth kit                                |        |             |                                                                                                                                                                                                | Ť   |
| Microfibre cover set for the hand nozzle | 13     | 2.863-270.0 | The set with two covers for the hand nozzle. The covers are made of high-quality microfibre – for the best results when loosening and picking up dirt.                                         |     |
| DESCALER                                 |        |             |                                                                                                                                                                                                |     |
| NOCH NICHT GEPFLEGT ^_^_^_^_^ >          | 14     | 6.295-982.0 | Effectively descales steam cleaners and other hot-water devices, such as kettles and coffee machines – for long lifetimes and low energy use.                                                  | С   |