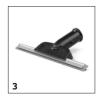

## **ACCESSORIES FOR SC 1** 1.516-300.0

|                                          |        |             |                                                                                                                                                                                                | Т   |
|------------------------------------------|--------|-------------|------------------------------------------------------------------------------------------------------------------------------------------------------------------------------------------------|-----|
|                                          |        |             |                                                                                                                                                                                                |     |
| CTEAN CLEANED (CTEAN VACUUM CLEANED      | / IDON | Order no.   | Description                                                                                                                                                                                    |     |
| STEAM CLEANER / STEAM VACUUM CLEANER     | IRONI  | ING STATION |                                                                                                                                                                                                |     |
| Nozzles                                  | 1      | 1           |                                                                                                                                                                                                |     |
| Hand nozzle                              | 1      | 2.884-280.0 | Hand tool with additional brushes for cleaning small areas such as shower cubicles, wall tiles, etc. Suitable for use with or without cover.                                                   |     |
| Floor cleaning set EasyFix for the SC 1  | 2      | 2.863-268.0 | Cleanliness without contact with dirt: With the floor cleaning set EasyFix for the SC 1, the handheld steam cleaner can be quickly transformed into a 2-in-1 steam mop.                        | t   |
| Window nozzle                            | 3      | 2.863-025.0 | Window nozzle for very easy and deep cleaning of glass, windows or mirrors with the steam cleaner.                                                                                             |     |
| Power nozzle set                         | 4      | 2.863-263.0 | The power nozzle set contains a power nozzle incl. extension piece. Perfect for effortless, eco-friendly cleaning in hard-to-reach areas, e.g. corners and crevices.                           |     |
| Textile care nozzle                      | 5      | 2.863-233.0 | Textile care nozzle for freshening up and smoothing clothes and textiles, as well as the effective elimination of odours. With integrated lint remover.                                        |     |
| Sets of brushes                          |        | ·           |                                                                                                                                                                                                |     |
| Crevice brush set                        | 6      | 2.863-324.0 | Effortless and efficient crevice cleaning, all without chemicals: The practical crevice brush set comprises four black sets of crevice bristles and is perfect for cleaning tile joints.       |     |
| Round brush set                          | 7      | 2.863-264.0 | Practical round brush set with two black and two yellow brushes – perfect for use in different areas.                                                                                          |     |
| Round brush kit with brass bristles      | 8      | 2.863-061.0 | Round brush set with brass bristles for removing stubborn and ingrained dirt. Ideal for non-sensitive surfaces.                                                                                |     |
| Big round brush                          | 9      | 2.863-022.0 | Use the large round brush to clean large areas in less time.                                                                                                                                   |     |
| Steam turbo brush                        | 10     | 2.863-159.0 | No more tedious scrubbing! The steam turbo brush stands for effortless cleaning in half the time. It makes your work noticeably easier, especially when cleaning crevices, joints and corners. | : [ |
| Miscellaneous                            |        | <b>'</b>    |                                                                                                                                                                                                |     |
| Spare O-ring set                         | 11     | 2.884-312.0 | Replacement O-ring set for replacement of O-rings for diverse steam cleaner accessories.                                                                                                       |     |
| Extension hose for SC 1                  | 12     | 2.863-021.0 | With the extension hose for the SC 1, even difficult to reach areas such as corners and niches can be cleaned easily.                                                                          |     |
| Cloth kit                                |        |             |                                                                                                                                                                                                | Ť   |
| Microfibre cover set for the hand nozzle | 13     | 2.863-270.0 | The set with two covers for the hand nozzle. The covers are made of high-quality microfibre – for the best results when loosening and picking up dirt.                                         |     |
| DESCALER                                 |        |             |                                                                                                                                                                                                |     |
| NOCH NICHT GEPFLEGT ^_^_^_^_^ >          | 14     | 6.295-982.0 | Effectively descales steam cleaners and other hot-water devices, such as kettles and coffee machines – for long lifetimes and low energy use.                                                  | С   |