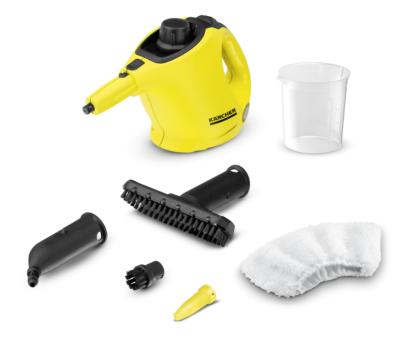

| Equipment                        |          |     |
|----------------------------------|----------|-----|
| Child safety lock                |          |     |
| Safety valve                     |          |     |
| Microfibre cover for hand nozzle | Piece(s) | 1   |
| Detail nozzle                    |          |     |
| Hand nozzle                      |          |     |
| Power nozzle                     |          |     |
| Round brush, small (black)       |          | 1   |
| Measuring cup                    | ml       | 200 |
| Included in the scope of supply  |          |     |