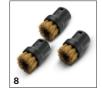

## **ACCESSORIES FOR SC 1** 1.516-300.0

|                                          |        |             |                                                                                                                                                                                                | Т   |
|------------------------------------------|--------|-------------|------------------------------------------------------------------------------------------------------------------------------------------------------------------------------------------------|-----|
|                                          |        |             |                                                                                                                                                                                                |     |
| CTEAN CLEANED (CTEAN VACUUM CLEANED      | / IDON | Order no.   | Description                                                                                                                                                                                    |     |
| STEAM CLEANER / STEAM VACUUM CLEANER     | IRONI  | ING STATION |                                                                                                                                                                                                |     |
| Nozzles                                  | 1      | 1           |                                                                                                                                                                                                |     |
| Hand nozzle                              | 1      | 2.884-280.0 | Hand tool with additional brushes for cleaning small areas such as shower cubicles, wall tiles, etc. Suitable for use with or without cover.                                                   |     |
| Floor cleaning set EasyFix for the SC 1  | 2      | 2.863-268.0 | Cleanliness without contact with dirt: With the floor cleaning set EasyFix for the SC 1, the handheld steam cleaner can be quickly transformed into a 2-in-1 steam mop.                        | t   |
| Window nozzle                            | 3      | 2.863-025.0 | Window nozzle for very easy and deep cleaning of glass, windows or mirrors with the steam cleaner.                                                                                             |     |
| Power nozzle set                         | 4      | 2.863-263.0 | The power nozzle set contains a power nozzle incl. extension piece. Perfect for effortless, eco-friendly cleaning in hard-to-reach areas, e.g. corners and crevices.                           |     |
| Textile care nozzle                      | 5      | 2.863-233.0 | Textile care nozzle for freshening up and smoothing clothes and textiles, as well as the effective elimination of odours. With integrated lint remover.                                        |     |
| Sets of brushes                          |        | ·           |                                                                                                                                                                                                |     |
| Crevice brush set                        | 6      | 2.863-324.0 | Effortless and efficient crevice cleaning, all without chemicals: The practical crevice brush set comprises four black sets of crevice bristles and is perfect for cleaning tile joints.       |     |
| Round brush set                          | 7      | 2.863-264.0 | Practical round brush set with two black and two yellow brushes – perfect for use in different areas.                                                                                          |     |
| Round brush kit with brass bristles      | 8      | 2.863-061.0 | Round brush set with brass bristles for removing stubborn and ingrained dirt. Ideal for non-sensitive surfaces.                                                                                |     |
| Big round brush                          | 9      | 2.863-022.0 | Use the large round brush to clean large areas in less time.                                                                                                                                   |     |
| Steam turbo brush                        | 10     | 2.863-159.0 | No more tedious scrubbing! The steam turbo brush stands for effortless cleaning in half the time. It makes your work noticeably easier, especially when cleaning crevices, joints and corners. | : [ |
| Miscellaneous                            |        | <b>'</b>    |                                                                                                                                                                                                |     |
| Spare O-ring set                         | 11     | 2.884-312.0 | Replacement O-ring set for replacement of O-rings for diverse steam cleaner accessories.                                                                                                       |     |
| Extension hose for SC 1                  | 12     | 2.863-021.0 | With the extension hose for the SC 1, even difficult to reach areas such as corners and niches can be cleaned easily.                                                                          |     |
| Cloth kit                                |        |             |                                                                                                                                                                                                | Ť   |
| Microfibre cover set for the hand nozzle | 13     | 2.863-270.0 | The set with two covers for the hand nozzle. The covers are made of high-quality microfibre – for the best results when loosening and picking up dirt.                                         |     |
| DESCALER                                 |        |             |                                                                                                                                                                                                |     |
| NOCH NICHT GEPFLEGT ^_^_^_^_^ >          | 14     | 6.295-982.0 | Effectively descales steam cleaners and other hot-water devices, such as kettles and coffee machines – for long lifetimes and low energy use.                                                  | С   |