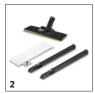

## **ACCESSORIES FOR SC 1** 1.516-300.0

|                                          |        |             |                                                                                                                                                                                                | Т   |
|------------------------------------------|--------|-------------|------------------------------------------------------------------------------------------------------------------------------------------------------------------------------------------------|-----|
|                                          |        |             |                                                                                                                                                                                                |     |
| CTEAN CLEANED (CTEAN VACUUM CLEANED      | / IDON | Order no.   | Description                                                                                                                                                                                    |     |
| STEAM CLEANER / STEAM VACUUM CLEANER     | IRONI  | ING STATION |                                                                                                                                                                                                |     |
| Nozzles                                  | 1      | 1           |                                                                                                                                                                                                |     |
| Hand nozzle                              | 1      | 2.884-280.0 | Hand tool with additional brushes for cleaning small areas such as shower cubicles, wall tiles, etc. Suitable for use with or without cover.                                                   |     |
| Floor cleaning set EasyFix for the SC 1  | 2      | 2.863-268.0 | Cleanliness without contact with dirt: With the floor cleaning set EasyFix for the SC 1, the handheld steam cleaner can be quickly transformed into a 2-in-1 steam mop.                        | t   |
| Window nozzle                            | 3      | 2.863-025.0 | Window nozzle for very easy and deep cleaning of glass, windows or mirrors with the steam cleaner.                                                                                             |     |
| Power nozzle set                         | 4      | 2.863-263.0 | The power nozzle set contains a power nozzle incl. extension piece. Perfect for effortless, eco-friendly cleaning in hard-to-reach areas, e.g. corners and crevices.                           |     |
| Textile care nozzle                      | 5      | 2.863-233.0 | Textile care nozzle for freshening up and smoothing clothes and textiles, as well as the effective elimination of odours. With integrated lint remover.                                        |     |
| Sets of brushes                          |        | ·           |                                                                                                                                                                                                |     |
| Crevice brush set                        | 6      | 2.863-324.0 | Effortless and efficient crevice cleaning, all without chemicals: The practical crevice brush set comprises four black sets of crevice bristles and is perfect for cleaning tile joints.       |     |
| Round brush set                          | 7      | 2.863-264.0 | Practical round brush set with two black and two yellow brushes – perfect for use in different areas.                                                                                          |     |
| Round brush kit with brass bristles      | 8      | 2.863-061.0 | Round brush set with brass bristles for removing stubborn and ingrained dirt. Ideal for non-sensitive surfaces.                                                                                |     |
| Big round brush                          | 9      | 2.863-022.0 | Use the large round brush to clean large areas in less time.                                                                                                                                   |     |
| Steam turbo brush                        | 10     | 2.863-159.0 | No more tedious scrubbing! The steam turbo brush stands for effortless cleaning in half the time. It makes your work noticeably easier, especially when cleaning crevices, joints and corners. | : [ |
| Miscellaneous                            |        | <b>'</b>    |                                                                                                                                                                                                |     |
| Spare O-ring set                         | 11     | 2.884-312.0 | Replacement O-ring set for replacement of O-rings for diverse steam cleaner accessories.                                                                                                       |     |
| Extension hose for SC 1                  | 12     | 2.863-021.0 | With the extension hose for the SC 1, even difficult to reach areas such as corners and niches can be cleaned easily.                                                                          |     |
| Cloth kit                                |        |             |                                                                                                                                                                                                | Ť   |
| Microfibre cover set for the hand nozzle | 13     | 2.863-270.0 | The set with two covers for the hand nozzle. The covers are made of high-quality microfibre – for the best results when loosening and picking up dirt.                                         |     |
| DESCALER                                 |        |             |                                                                                                                                                                                                |     |
| NOCH NICHT GEPFLEGT ^_^_^_^_^ >          | 14     | 6.295-982.0 | Effectively descales steam cleaners and other hot-water devices, such as kettles and coffee machines – for long lifetimes and low energy use.                                                  | С   |