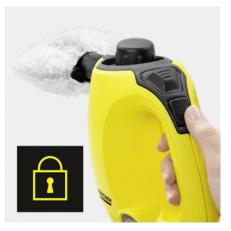

# SC<sub>1</sub>

Thanks to its compact size, the SC 1 handheld steam cleaner is ideal for quick intermediate cleaning - completely without chemicals.

### Powerful 3.0 bar steam pressure

■ Easily removes all types of dirt – even in hard-to-reach areas.

### Small, handy and easy to store

• The device can be stored at the location of use for easy access.

### Child safety lock on device

 A locking system provides reliable protection against improper use by playing children.