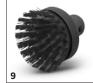

## **ACCESSORIES FOR SC 1** 1.516-300.0

|                                          |        |             |                                                                                                                                                                                                | Т   |
|------------------------------------------|--------|-------------|------------------------------------------------------------------------------------------------------------------------------------------------------------------------------------------------|-----|
|                                          |        |             |                                                                                                                                                                                                |     |
| CTEAN CLEANED (CTEAN VACUUM CLEANED      | / IDON | Order no.   | Description                                                                                                                                                                                    |     |
| STEAM CLEANER / STEAM VACUUM CLEANER     | IRONI  | ING STATION |                                                                                                                                                                                                |     |
| Nozzles                                  | 1      | 1           |                                                                                                                                                                                                |     |
| Hand nozzle                              | 1      | 2.884-280.0 | Hand tool with additional brushes for cleaning small areas such as shower cubicles, wall tiles, etc. Suitable for use with or without cover.                                                   |     |
| Floor cleaning set EasyFix for the SC 1  | 2      | 2.863-268.0 | Cleanliness without contact with dirt: With the floor cleaning set EasyFix for the SC 1, the handheld steam cleaner can be quickly transformed into a 2-in-1 steam mop.                        | t   |
| Window nozzle                            | 3      | 2.863-025.0 | Window nozzle for very easy and deep cleaning of glass, windows or mirrors with the steam cleaner.                                                                                             |     |
| Power nozzle set                         | 4      | 2.863-263.0 | The power nozzle set contains a power nozzle incl. extension piece. Perfect for effortless, eco-friendly cleaning in hard-to-reach areas, e.g. corners and crevices.                           |     |
| Textile care nozzle                      | 5      | 2.863-233.0 | Textile care nozzle for freshening up and smoothing clothes and textiles, as well as the effective elimination of odours. With integrated lint remover.                                        |     |
| Sets of brushes                          |        | ·           |                                                                                                                                                                                                |     |
| Crevice brush set                        | 6      | 2.863-324.0 | Effortless and efficient crevice cleaning, all without chemicals: The practical crevice brush set comprises four black sets of crevice bristles and is perfect for cleaning tile joints.       |     |
| Round brush set                          | 7      | 2.863-264.0 | Practical round brush set with two black and two yellow brushes – perfect for use in different areas.                                                                                          |     |
| Round brush kit with brass bristles      | 8      | 2.863-061.0 | Round brush set with brass bristles for removing stubborn and ingrained dirt. Ideal for non-sensitive surfaces.                                                                                |     |
| Big round brush                          | 9      | 2.863-022.0 | Use the large round brush to clean large areas in less time.                                                                                                                                   |     |
| Steam turbo brush                        | 10     | 2.863-159.0 | No more tedious scrubbing! The steam turbo brush stands for effortless cleaning in half the time. It makes your work noticeably easier, especially when cleaning crevices, joints and corners. | : [ |
| Miscellaneous                            |        | <b>'</b>    |                                                                                                                                                                                                |     |
| Spare O-ring set                         | 11     | 2.884-312.0 | Replacement O-ring set for replacement of O-rings for diverse steam cleaner accessories.                                                                                                       |     |
| Extension hose for SC 1                  | 12     | 2.863-021.0 | With the extension hose for the SC 1, even difficult to reach areas such as corners and niches can be cleaned easily.                                                                          |     |
| Cloth kit                                |        |             |                                                                                                                                                                                                | Ť   |
| Microfibre cover set for the hand nozzle | 13     | 2.863-270.0 | The set with two covers for the hand nozzle. The covers are made of high-quality microfibre – for the best results when loosening and picking up dirt.                                         |     |
| DESCALER                                 |        |             |                                                                                                                                                                                                |     |
| NOCH NICHT GEPFLEGT ^_^_^_^_^ >          | 14     | 6.295-982.0 | Effectively descales steam cleaners and other hot-water devices, such as kettles and coffee machines – for long lifetimes and low energy use.                                                  | С   |