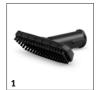

## **ACCESSORIES FOR SC 1** 1.516-300.0

|                                          |        |             |                                                                                                                                                                                                | Т   |
|------------------------------------------|--------|-------------|------------------------------------------------------------------------------------------------------------------------------------------------------------------------------------------------|-----|
|                                          |        |             |                                                                                                                                                                                                |     |
| CTEAN CLEANED (CTEAN VACUUM CLEANED      | / IDON | Order no.   | Description                                                                                                                                                                                    |     |
| STEAM CLEANER / STEAM VACUUM CLEANER     | IRONI  | ING STATION |                                                                                                                                                                                                |     |
| Nozzles                                  | 1      | 1           |                                                                                                                                                                                                |     |
| Hand nozzle                              | 1      | 2.884-280.0 | Hand tool with additional brushes for cleaning small areas such as shower cubicles, wall tiles, etc. Suitable for use with or without cover.                                                   |     |
| Floor cleaning set EasyFix for the SC 1  | 2      | 2.863-268.0 | Cleanliness without contact with dirt: With the floor cleaning set EasyFix for the SC 1, the handheld steam cleaner can be quickly transformed into a 2-in-1 steam mop.                        | t   |
| Window nozzle                            | 3      | 2.863-025.0 | Window nozzle for very easy and deep cleaning of glass, windows or mirrors with the steam cleaner.                                                                                             |     |
| Power nozzle set                         | 4      | 2.863-263.0 | The power nozzle set contains a power nozzle incl. extension piece. Perfect for effortless, eco-friendly cleaning in hard-to-reach areas, e.g. corners and crevices.                           |     |
| Textile care nozzle                      | 5      | 2.863-233.0 | Textile care nozzle for freshening up and smoothing clothes and textiles, as well as the effective elimination of odours. With integrated lint remover.                                        |     |
| Sets of brushes                          |        | ·           |                                                                                                                                                                                                |     |
| Crevice brush set                        | 6      | 2.863-324.0 | Effortless and efficient crevice cleaning, all without chemicals: The practical crevice brush set comprises four black sets of crevice bristles and is perfect for cleaning tile joints.       |     |
| Round brush set                          | 7      | 2.863-264.0 | Practical round brush set with two black and two yellow brushes – perfect for use in different areas.                                                                                          |     |
| Round brush kit with brass bristles      | 8      | 2.863-061.0 | Round brush set with brass bristles for removing stubborn and ingrained dirt. Ideal for non-sensitive surfaces.                                                                                |     |
| Big round brush                          | 9      | 2.863-022.0 | Use the large round brush to clean large areas in less time.                                                                                                                                   |     |
| Steam turbo brush                        | 10     | 2.863-159.0 | No more tedious scrubbing! The steam turbo brush stands for effortless cleaning in half the time. It makes your work noticeably easier, especially when cleaning crevices, joints and corners. | : [ |
| Miscellaneous                            |        | <b>'</b>    |                                                                                                                                                                                                |     |
| Spare O-ring set                         | 11     | 2.884-312.0 | Replacement O-ring set for replacement of O-rings for diverse steam cleaner accessories.                                                                                                       |     |
| Extension hose for SC 1                  | 12     | 2.863-021.0 | With the extension hose for the SC 1, even difficult to reach areas such as corners and niches can be cleaned easily.                                                                          |     |
| Cloth kit                                |        |             |                                                                                                                                                                                                | Ť   |
| Microfibre cover set for the hand nozzle | 13     | 2.863-270.0 | The set with two covers for the hand nozzle. The covers are made of high-quality microfibre – for the best results when loosening and picking up dirt.                                         |     |
| DESCALER                                 |        |             |                                                                                                                                                                                                |     |
| NOCH NICHT GEPFLEGT ^_^_^_^_^ >          | 14     | 6.295-982.0 | Effectively descales steam cleaners and other hot-water devices, such as kettles and coffee machines – for long lifetimes and low energy use.                                                  | С   |