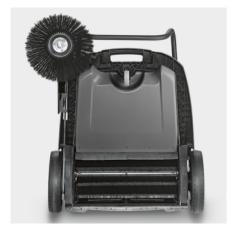

#### Drive of main sweeper roller

 Main sweeper roller is driven by both wheels – for an even sweeping result in left and right turns.