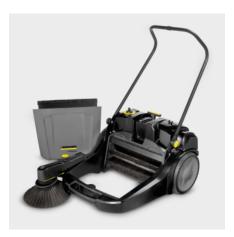

#### Large waste container

• Ergonomic container handle for easy operation and emptying.