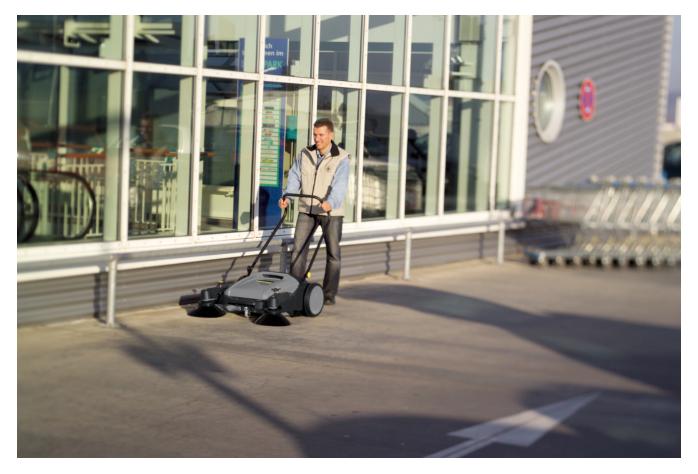

### KM 70/20 C 2SB

Manual sweeper for cleaning indoors and outdoors. With a 6-stage adjustable main sweeper roller and two fully adjustable side brushes for optimum cleaning results.

Order no.

1.517-107.0