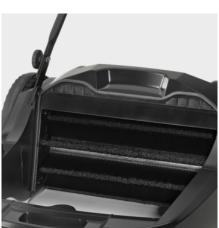

#### Drive of main sweeper roller

 Main sweeper roller is driven by both wheels – for an even sweeping result in left and right turns.

#### **Dust filter**

 Dust filter cleans the exhaust air and prevents dust from flying up during sweeping.