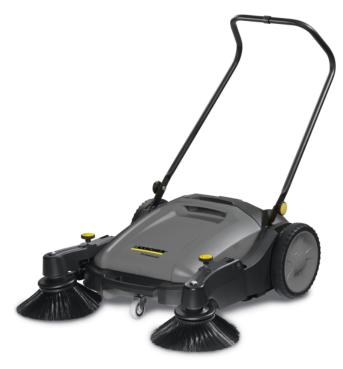

### KM 70/20 C 2SB

Manual sweeper for cleaning indoors and outdoors. With a 6-stage adjustable main sweeper roller and two fully adjustable side brushes for optimum cleaning results.

Order no.

1.517-107.0

- Sweeper roller drive via both wheels
- Push handle adjustable to 3 settings
- Infinitely adjustable sweeper roller and side brush

|            | 4039784718036                         |  |
|------------|---------------------------------------|--|
| Drive type |                                       |  |
| m²/h       | 3680                                  |  |
| mm         | 480                                   |  |
| mm         | 700                                   |  |
| mm         | 920                                   |  |
| I          | 42 / 20                               |  |
|            | anthracite                            |  |
| kg         | 23                                    |  |
| kg         | 26                                    |  |
| kg         | 27.8                                  |  |
| mm         | 795 / 400 / 935                       |  |
| mm         | 1300 / 765 / 1035                     |  |
|            | mm<br>mm<br>mm<br>I<br>kg<br>kg<br>kg |  |